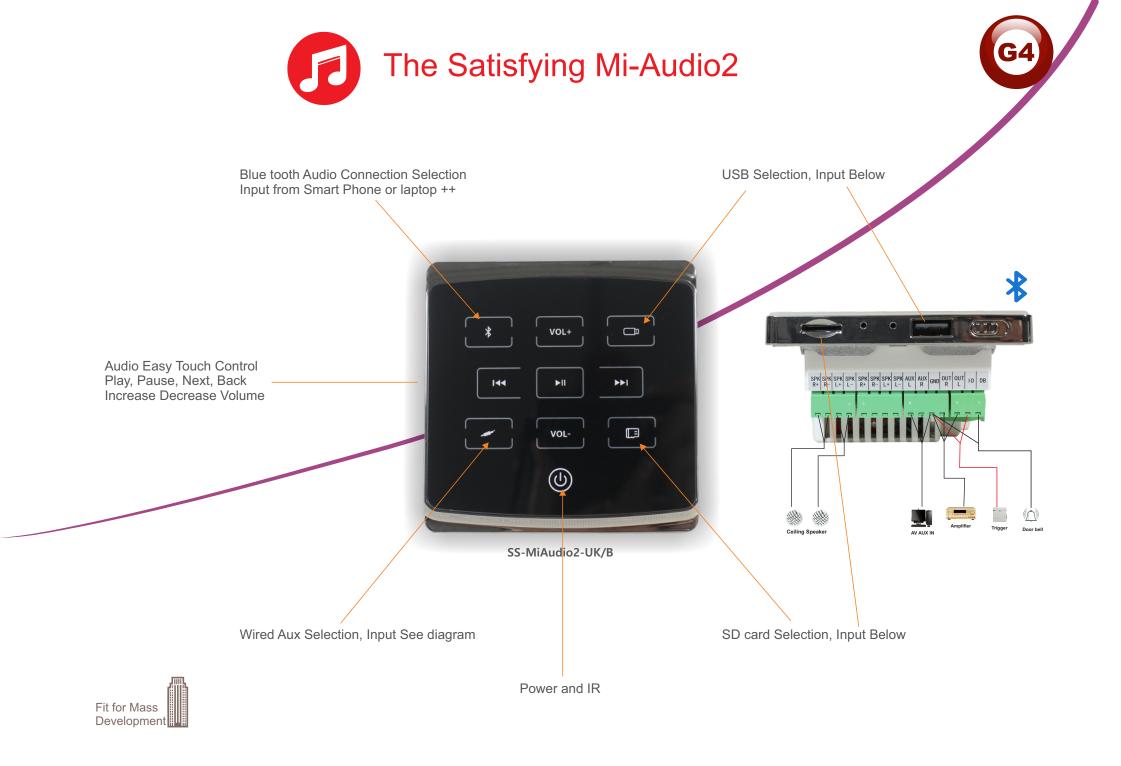

#### **Solution BOQ:**

Mini-Hornet = 5 2r-FL =3 IPG=1 4D-Connect =1 mi-audio2 = 1 Intercom8" = 1

- Ceiling speakers (Option)
- Android Intercom
- Mi-Audio2
- SB-2R-FL
- Lighting Channel
- SB-IPG-TC
- Floor Heating Zone
- SB-Mini-Hornet-UN
- IR Controlled Air-Con
- IR Controlled TV / DVD
- - Audio Player
  - Speaker

#### Offered features in this example

- Lighting control
- Scenes
- Touch smart Switches
- Airconditioning IR Temp Control
- Audio player (USB, SD, BT)
- Energy and Occupancy
- Curtain motor Control Option
- TV media Control
- Video intercom with internet Answering
- Local and internet home control
- Scheduling and remote triggering
- Hand Held remote control