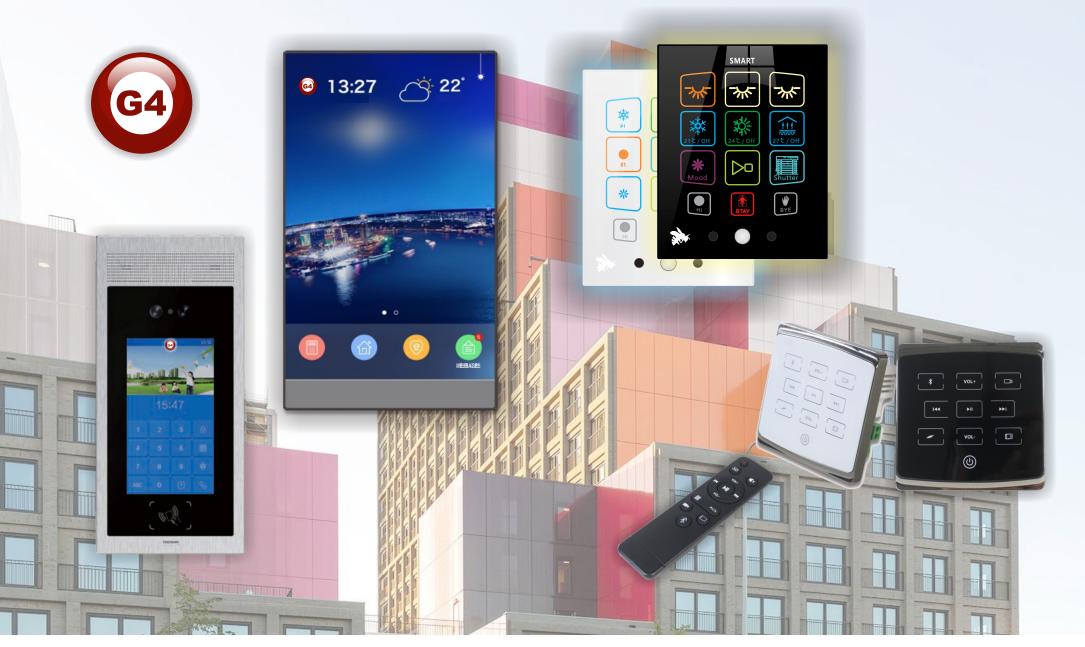

Royal G4 Mini-Hornet with Mi-Audio and Android intercom
Best solution for Mass Real Estate 2021