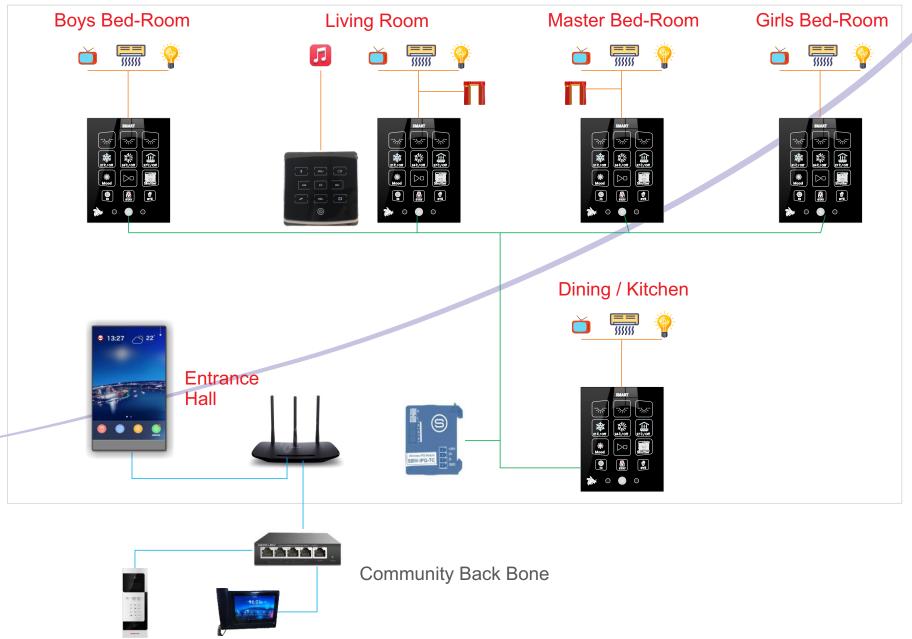

## Wiring Example in a House

#### **Solution BOQ:**

Mini-Hornet = 5 2r-FL =3 IPG=1 4D-Connect =1 mi-audio2 = 1 Intercom8" = 1

- Ceiling speakers (Option)
- Android Intercom
- Mi-Audio2
- SB-2R-FL
- Lighting Channel
- SB-IPG-TC
- Floor Heating Zone
- SB-Mini-Hornet-UN
- IR Controlled Air-Con
- IR Controlled TV / DVD
- - Audio Player
  - Speaker

### Single Line Diagram Example in a House