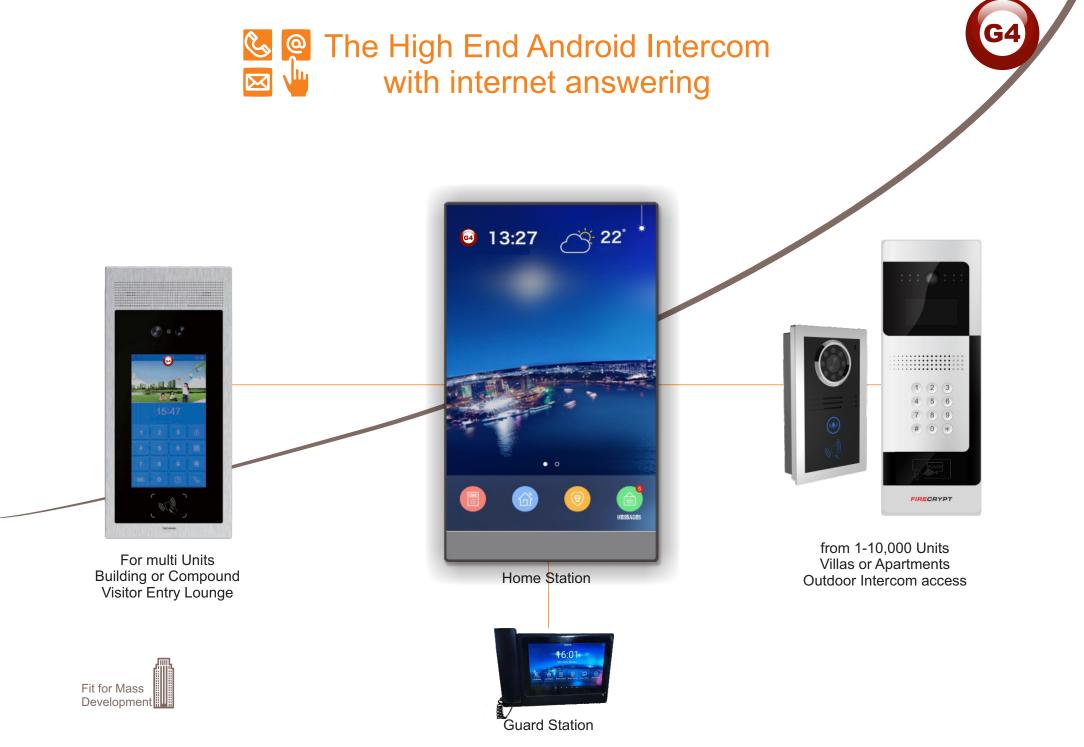

Royal G4 Mini-Hornet with Mi-Audio and Android intercom
Best solution for Mass Real Estate 2021