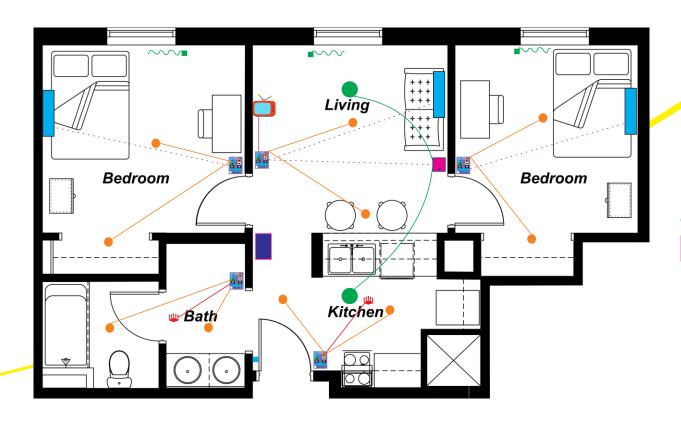

## Wiring Example in a House

#### **Solution BOQ:**

Mini-Hornet = 5 2r-FL =3 IPG=1 4D-Connect =1 mi-audio2 = 1 Intercom8" = 1

- Ceiling speakers (Option)
- Android Intercom
- Mi-Audio2
- SB-2R-FL
- Lighting Channel
- SB-IPG-TC
- Floor Heating Zone
- SB-Mini-Hornet-UN
- IR Controlled Air-Con
- IR Controlled TV / DVD
- - Audio Player
  - Speaker

### Single Line Diagram Example in a House