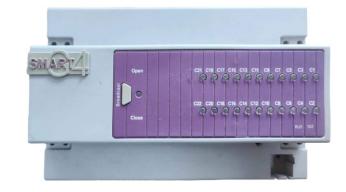

## INCLUDED

9 Wall Panels with selection of 25 buttons for different functions, scenes, light and curtain control ++

1CCU with 102 I/O Ports, with Logic, with wifi Gateway Good for lighting, dimming, floor heating, ventilation, air conditioning, motors control and more with scenes and online timeclock. S-UB Enabled Central Control Unit