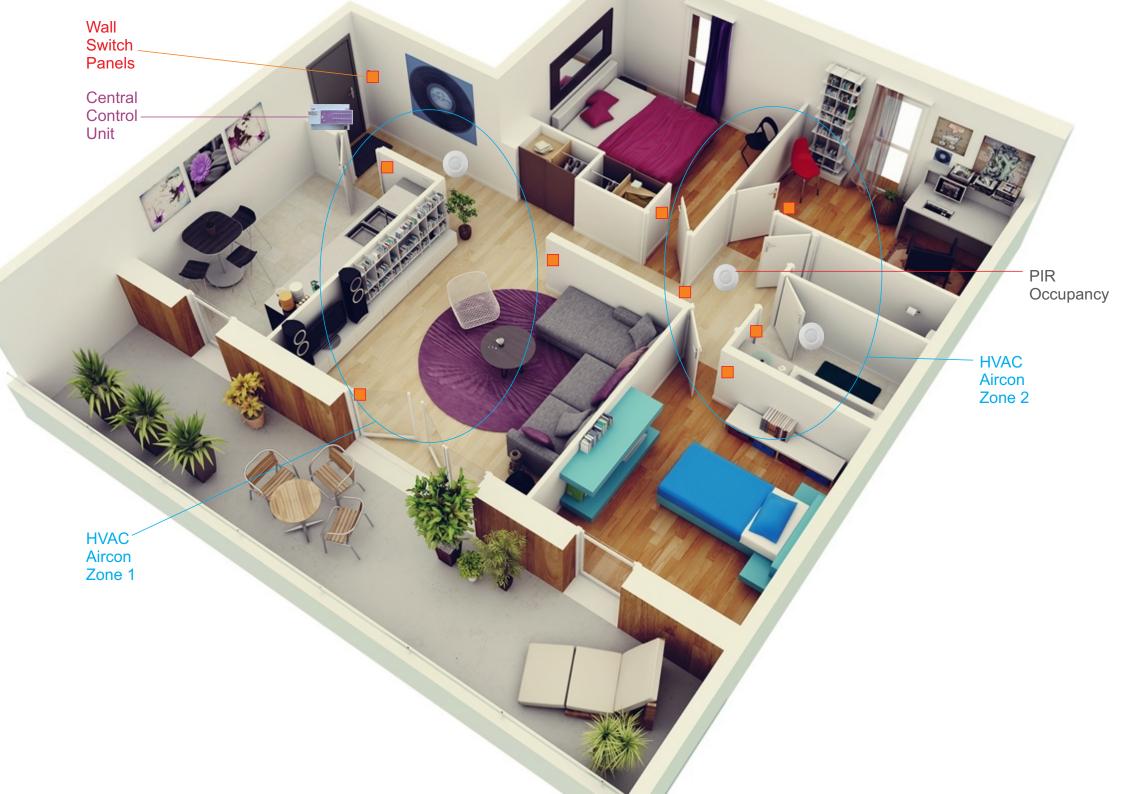

## INCLUDED

9 Wall Panels with selection of 25 buttons for different functions, scenes, light and curtain control ++

1CCU with 102 I/O Ports, with Logic, with wifi Gateway Good for lighting, dimming, floor heating, ventilation, air conditioning, motors control and more with scenes and online timeclock. S-UB Enabled Central Control Unit

with needed Connector accessories

3 PIR Motion Occupancy Sensor for Toilets, Corridor ++