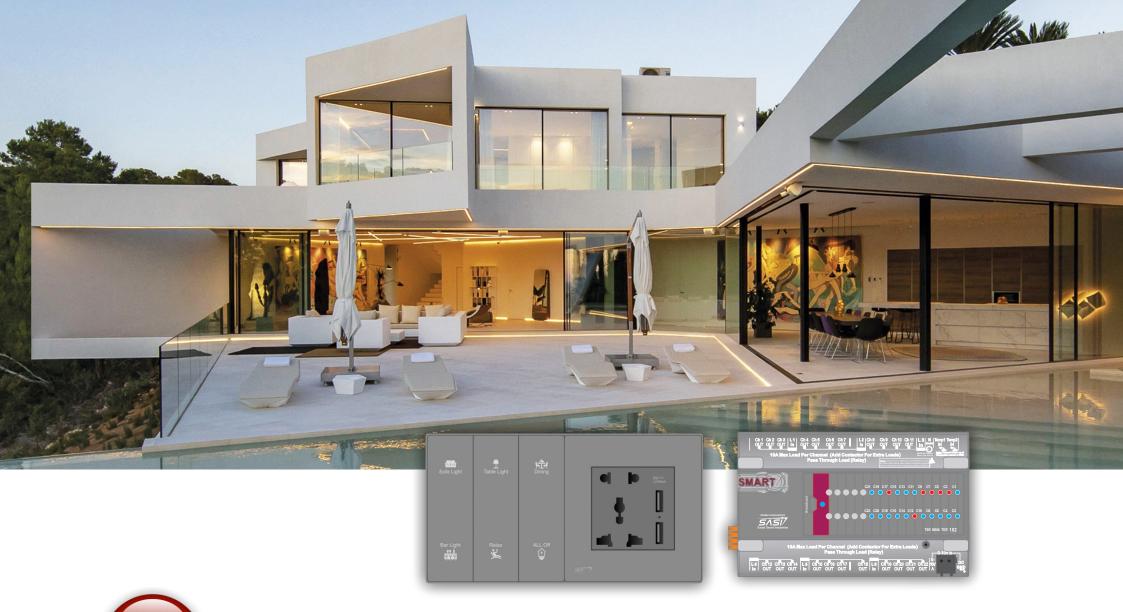

## INCLUDED

9 Wall Panels with selection of 25 buttons for different functions, scenes, light and curtain control ++

1CCU with 102 I/O Ports, with Logic, with wifi Gateway Good for lighting, dimming, floor heating, ventilation, air conditioning, motors control and more with scenes and online timeclock. S-UB Enabled Central Control Unit

with needed Connector accessories

3 PIR Motion Occupancy Sensor for Toilets, Corridor ++