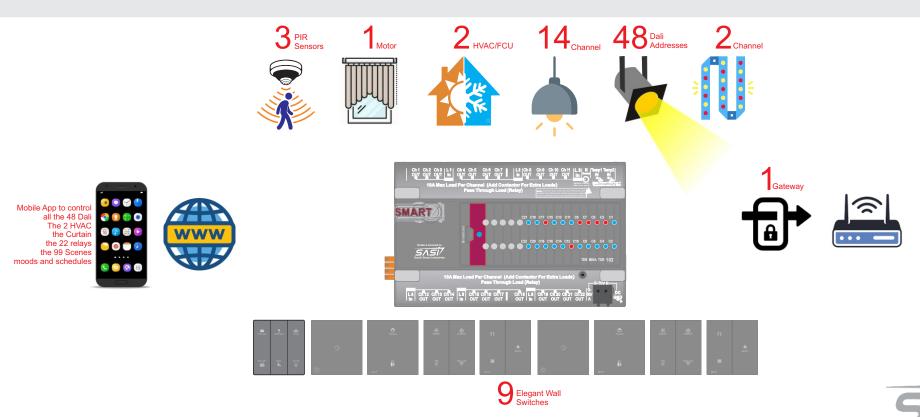

**G4** 

64

- ✓ This package covers Up to:
- 22 Appliances and lights On Off Motors (Open Close Stop) FCU/HVAC temperature
- ✓ 28 Buttons/Inputs for scenes Lights...& other controls
- ✓ Needed Accessories
- ✓ Internet wifi Gateway

## INCLUDED

9 Wall Panels with selection of 25 buttons for different functions, scenes, light and curtain control ++

1CCU with 102 I/O Ports, with Logic, with wifi Gateway Good for lighting, dimming, floor heating, ventilation, air conditioning, motors control and more with scenes and online timeclock. S-UB Enabled Central Control Unit

with needed Connector accessories

3 PIR Motion Occupancy Sensor for Toilets, Corridor ++