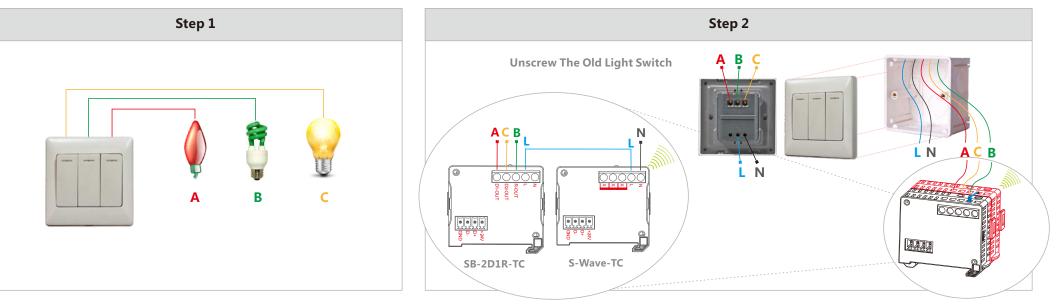

# Changing a light switch to become wireless S-Wave Retro

**Existing Light Switch Assembly** 

Re-connect Wires Into Matching Ports Of S-wave And Trail Click Retrofit Modules

Push the Connected TC modules into wall back Box

Push to Plug The DDP into the TC Connector

**Converted Smart Product** 

wave

Thinking Tomorrow!