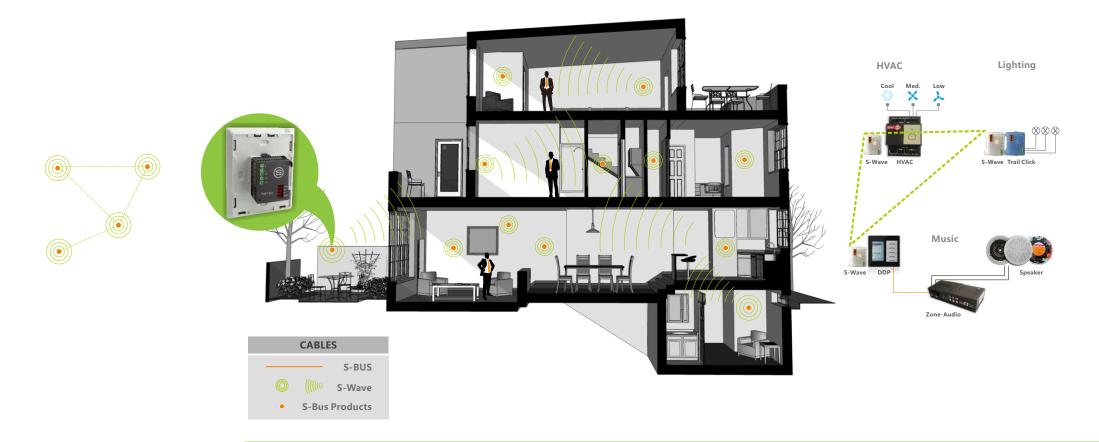

## **B: S-Wave Pure Wireless Network**

# S-WAVE .. Uses Unlimited

Thinking Tomorrow!

6

## What is S-wave?

**S-wave** is a new generation home automation wireless Mesh technology that enables the Direct conversion of the Smart-Bus Automation products to connect with each other wirelessly.

**S-wave** is designed to be simple to use, affordable and to offer Retrofit high quality products with flexible functionality.

**S-wave** is the device you can connect to the wired Smart-Bus.

products and to Trail Click mini modules to make them work wirelessly in an interactive mesh environment.