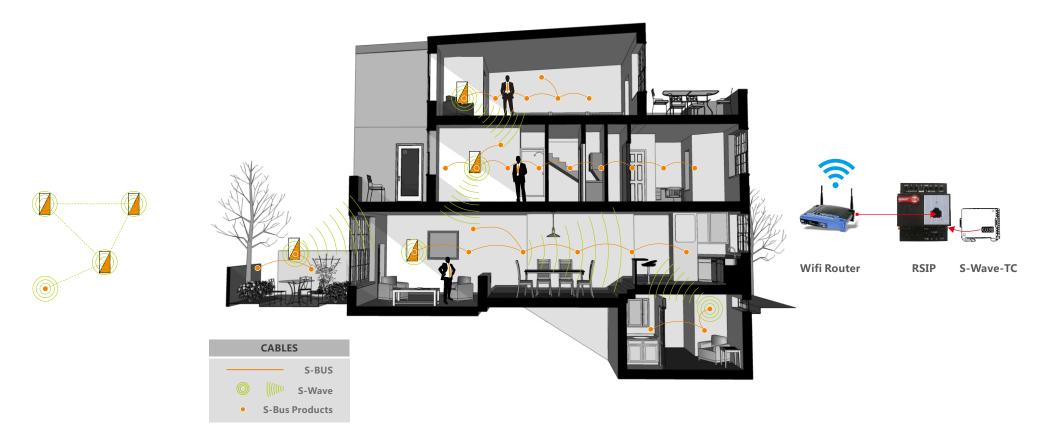

S-WAVE .. Uses Unlimited

**DB to DB** if can not link between Floors or garden

A: Linking Between Floors If Cabling Not Possible (Wired DB becomes Wireless in Seconds)

S-WAVE .. Uses Unlimited

**Convert any Wired device into Wireless** 

## **B: S-Wave Pure Wireless Network**

# S-WAVE .. Uses Unlimited

Thinking Tomorrow!

6