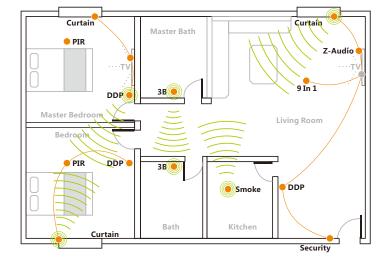

## What is S-wave?

**S-wave** is a new generation home automation wireless Mesh technology that enables the Direct conversion of the Smart-Bus Automation products to connect with each other wirelessly.

**S-wave** is designed to be simple to use, affordable and to offer Retrofit high quality products with flexible functionality.

**S-wave** is the device you can connect to the wired Smart-Bus.

products and to Trail Click mini modules to make them work wirelessly in an interactive mesh environment.