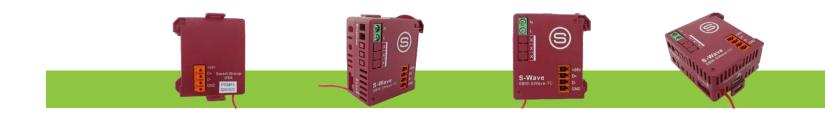

# Changing a light switch to become wireless S-Wave Retro

**Existing Light Switch Assembly** 

Re-connect Wires Into Matching Ports Of S-wave And Trail Click Retrofit Modules

Push the Connected TC modules into wall back Box

Push to Plug The DDP into the TC Connector

**Converted Smart Product** 

wave

Thinking Tomorrow!