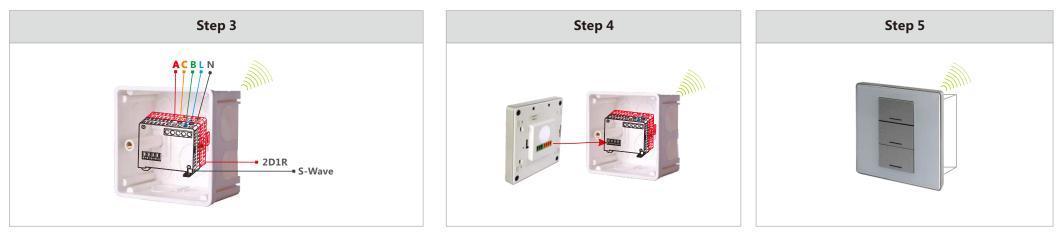

# Changing a light switch to become wireless S-Wave Retro

**Existing Light Switch Assembly** 

Re-connect Wires Into Matching Ports Of S-wave And Trail Click Retrofit Modules

Push the Connected TC modules into wall back Box

Push to Plug The DDP into the TC Connector

**Converted Smart Product** 

wave

Thinking Tomorrow!