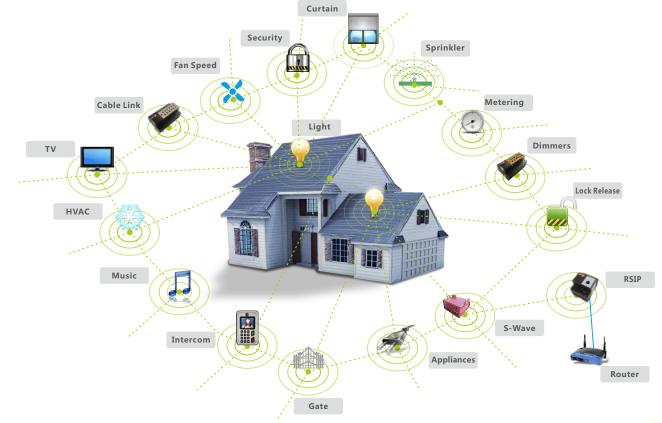

## What is S-wave?

**S-wave** is a new generation home automation wireless Mesh technology that enables the Direct conversion of the Smart-Bus Automation products to connect with each other wirelessly.

**S-wave** is designed to be simple to use, affordable and to offer Retrofit high quality products with flexible functionality.

**S-wave** is the device you can connect to the wired Smart-Bus.

products and to Trail Click mini modules to make them work wirelessly in an interactive mesh environment.