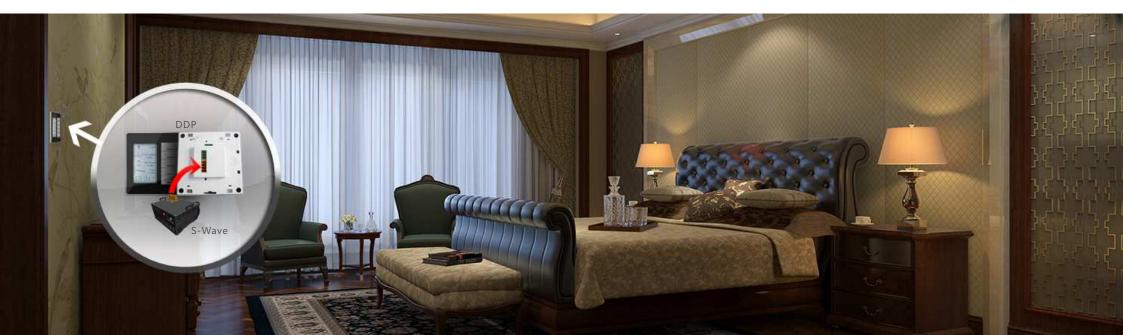

# Changing a light switch to become wireless S-Wave Retro

**Existing Light Switch Assembly** 

Re-connect Wires Into Matching Ports Of S-wave And Trail Click Retrofit Modules

Push the Connected TC modules into wall back Box

Push to Plug The DDP into the TC Connector

**Converted Smart Product** 

wave

Thinking Tomorrow!