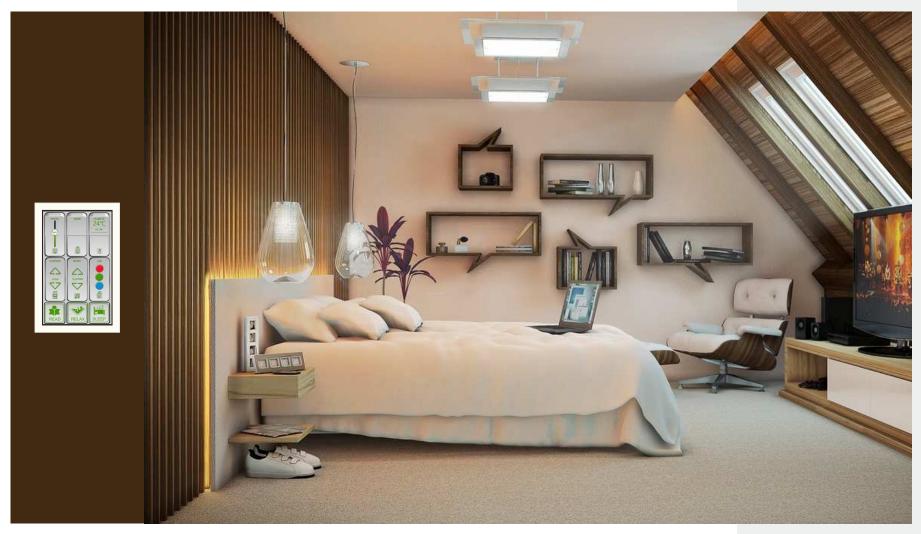

#### CLICK Bed Room

read - relax - sleep - lights - led - climate - music - curtain - bye