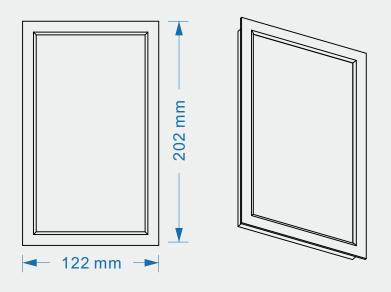

#### SIMPLE INSTALLATION

- 1-Rough in an opening into your dry wall
- 2- Pull in your S-BUS Wiring
- 3- Connect the Cables
- 4- Insert The Click Module into wall Opening
- 5- Program System
- 6- Now all good to go