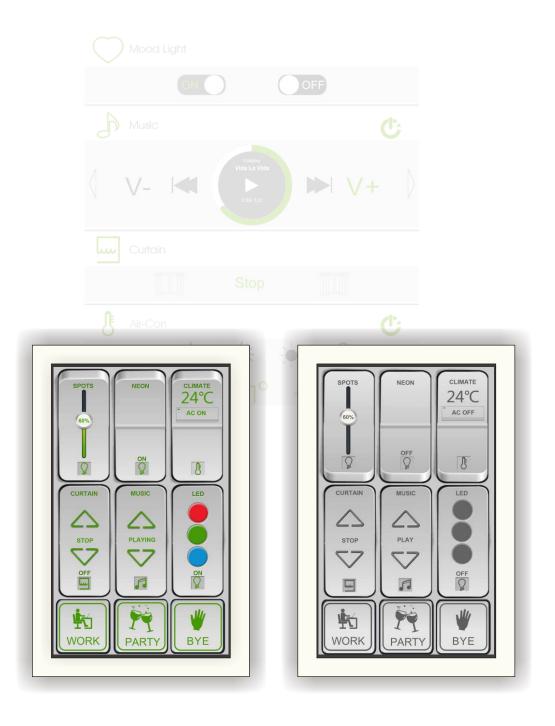

#### WHAT CLICK is

An elegant flush in wall panel, s-bus enabled with built in wifi. The Click has Android Operating system, and runs a state of the art easy interface.

the Click has built in responsive voice prompts that give clear action confirmation of the desired command.

The click has Auto dimming Ability and adjusts to environmental light conditions. It wakes up on touch and dimms if not used for both energy saving and night glare convenience.

Featured with:
Elegance
Affordability
Simplicity
Clarity

## CLICK Easy to use, Easy to customise