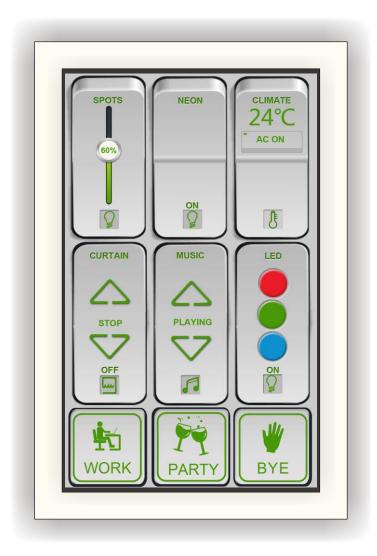

#### WHAT CLICK is

An elegant flush in wall panel, s-bus enabled with built in wifi. The Click has Android Operating system, and runs a state of the art easy interface.

the Click has built in responsive voice prompts that give clear action confirmation of the desired command.

The click has Auto dimming Ability and adjusts to environmental light conditions. It wakes up on touch and dimms if not used for both energy saving and night glare convenience.

Featured with:
Elegance
Affordability
Simplicity
Clarity