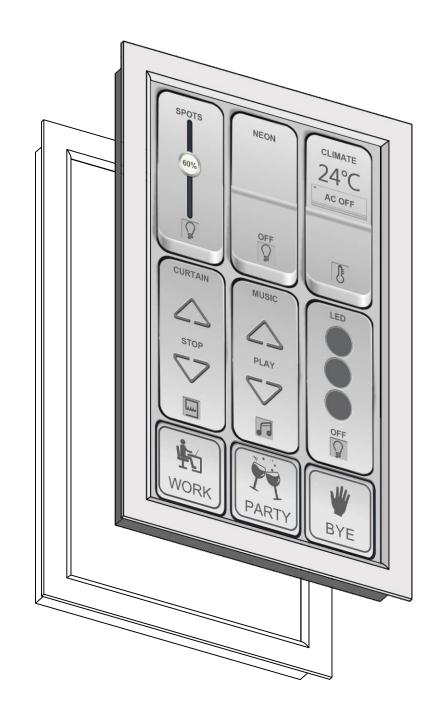

#### WHAT CLICK is

An elegant flush in wall panel, s-bus enabled with built in wifi. The Click has Android Operating system, and runs a state of the art easy interface.

the Click has built in responsive voice prompts that give clear action confirmation of the desired command.

The click has Auto dimming Ability and adjusts to environmental light conditions. It wakes up on touch and dimms if not used for both energy saving and night glare convenience.

Featured with:
Elegance
Affordability
Simplicity
Clarity