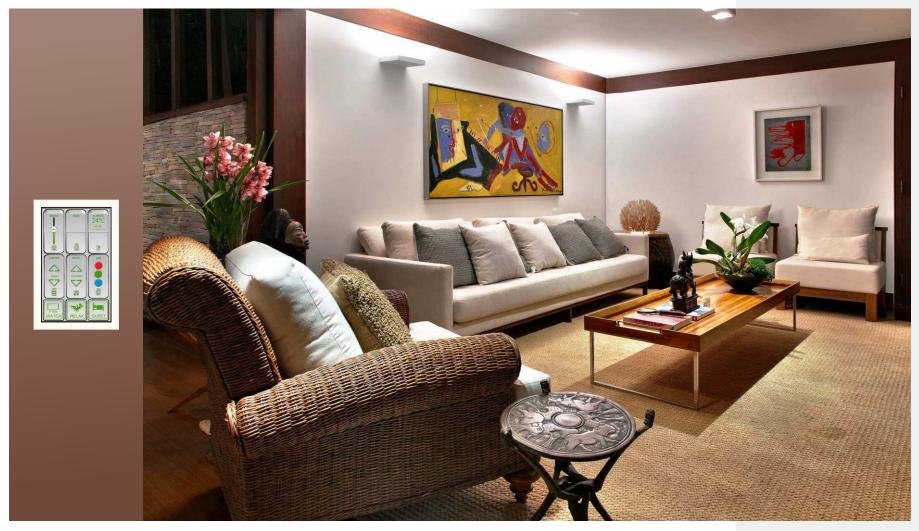

## CLICK Living Room

watch - relax - guest - lights - led - climate - music - curtain - bye