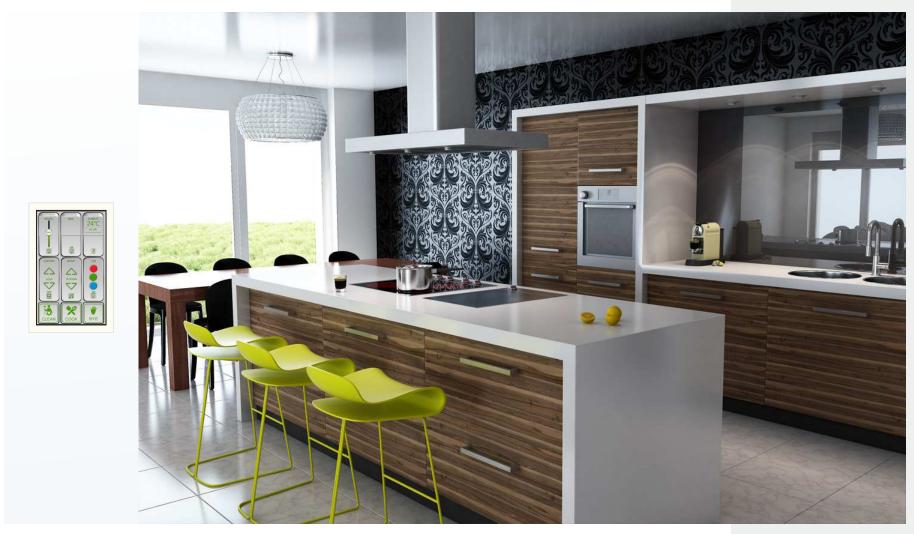

### CLICK Kitchen

cook - dine - clean - lights - led - climate - music - curtain - bye