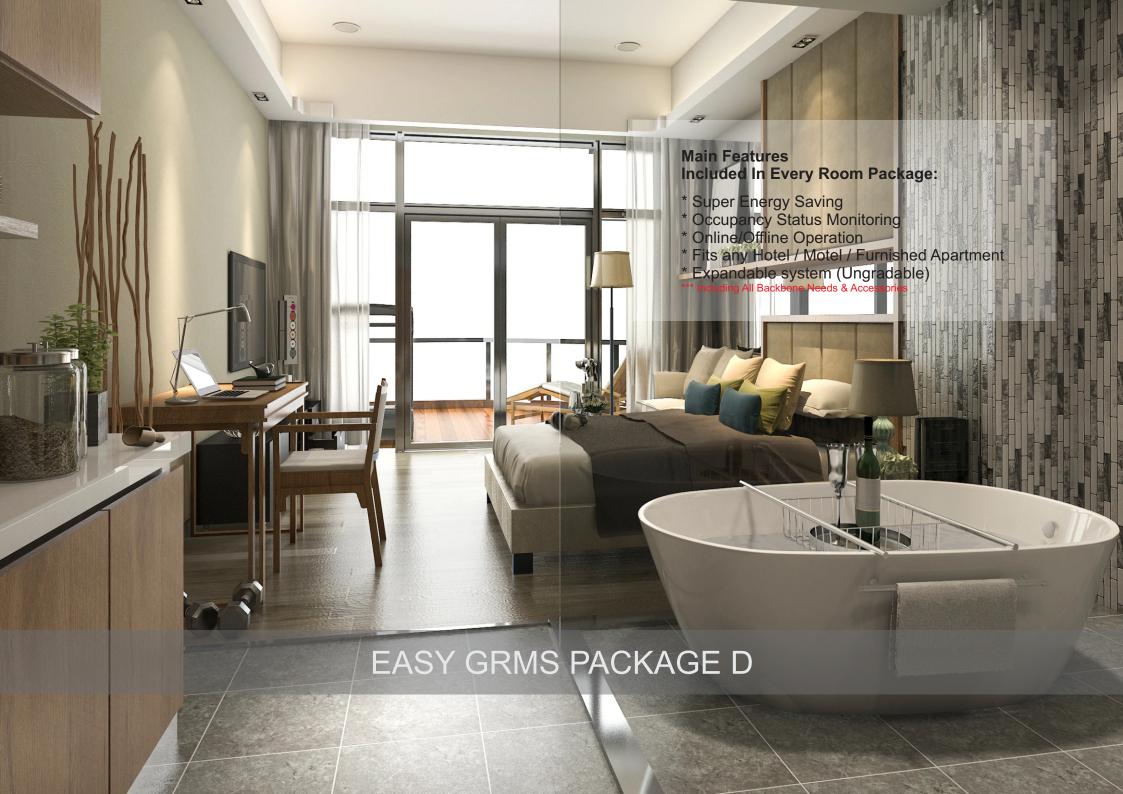

r other use 24VDC S-Bus Power 12VDC Power supply for lock, PIR, and Chime. Built in Energy Logic

Magnetic Door window Contact For occupancy check trigger and energy saving + Alert if door forgotten open

Service Module at H.Keeping Check in/Out Mood Control **Energy and Security Module** 

## G4 GRMS Package B



Online/ Offline System



Easy Touch Panel Temperature Lights Motion Service: MUR, DND, Other Moods + LED Night Light Surround IR for TV Or Split AC Control

Can Add Curtain Control and Motor as Option\*



Easy Touch Panel Temperature Lights Motion Service: MUR, DND, Other Moods + LED Night Light Surround (Night Light can activate on Motion)



Door Bell with room Number

Services: MUR DND

Other

Alarm if Door Forgotten Open

Can Come with Access card Reader as Option\*













# G4 EASY GRMS Wiring Diagram G4









www.smartg4.com





Sweden | Nigeria | Canada | Hong Kong | Italy | Dubai