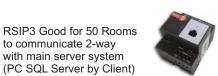

### **Back Bone**

RSIP3 Good for 50 Rooms to communicate 2-way with main server system (PC SQL Server by Client)

Cable Manager++
To Organise S-BUS wires
coming from Rooms in
Backbone structure of Hotel

1 Power Supply for Every 20 Rooms