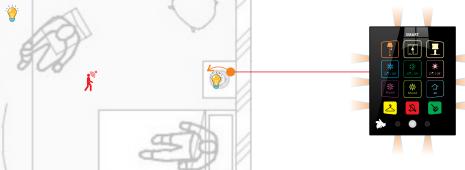

## G4 GRMS Package B

Online/ Offline System

Easy Touch Panel Temperature Lights Motion Service: MUR, DND, Other Moods + LED Night Light Surround IR for TV Or Split AC Control

Can Add Curtain Control and Motor as Option\*

Easy Touch Panel Temperature Lights Motion Service: MUR, DND, Other Moods + LED Night Light Surround (Night Light can activate on Motion)

Door Bell with room Number

Services: MUR DND

Other

Alarm if Door Forgotten Open