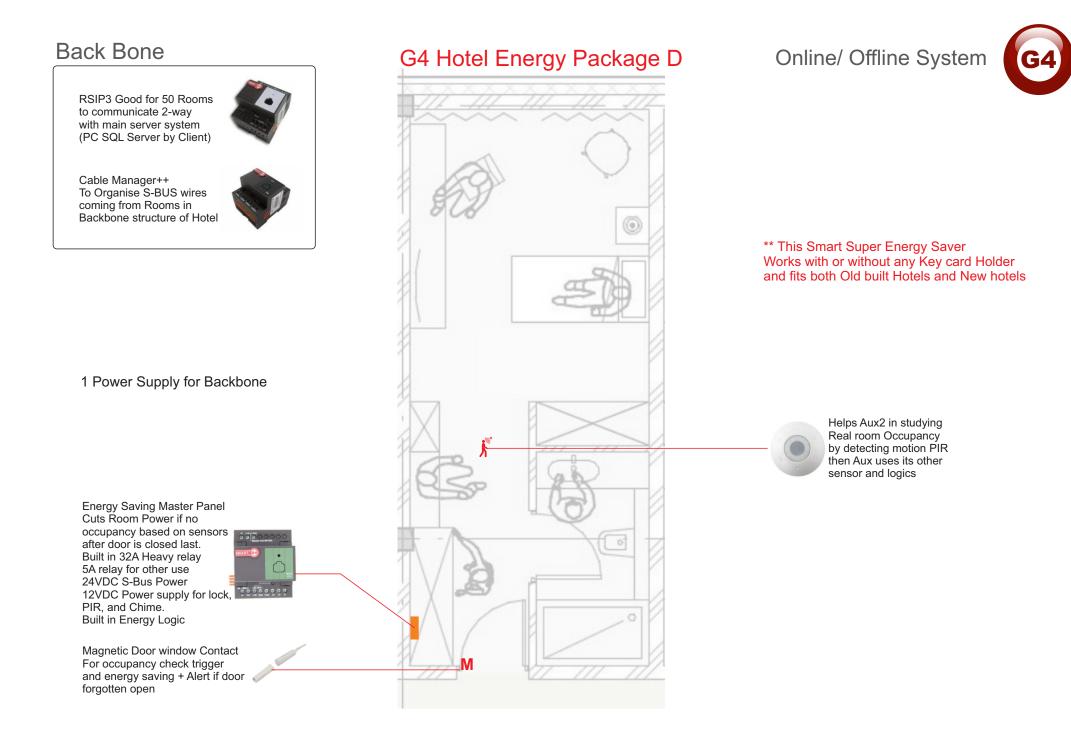

### **Back Bone**

RSIP3 Good for 50 Rooms to communicate 2-way with main server system (PC SQL Server by Client)

Cable Manager++
To Organise S-BUS wires
coming from Rooms in
Backbone structure of Hotel

1 Power Supply for Every 20 Rooms

#### 1 Power Supply for Backbone

\*Chime option (Ding Dong) Can be locally purchased

**Energy Saving Master Panel** Cuts Room Power if no occupancy based on sensors after door is closed last. Built in 32A Heavy relay 5A relay for other use 24VDC S-Bus Power 12VDC Power supply for lock, PIR, and Chime. Built in Energy Logic

Magnetic Door window Contact For occupancy check trigger and energy saving + Alert if door forgotten open

Service Module at H.Keeping Check in/Out Mood Control **Energy and Security Module** 