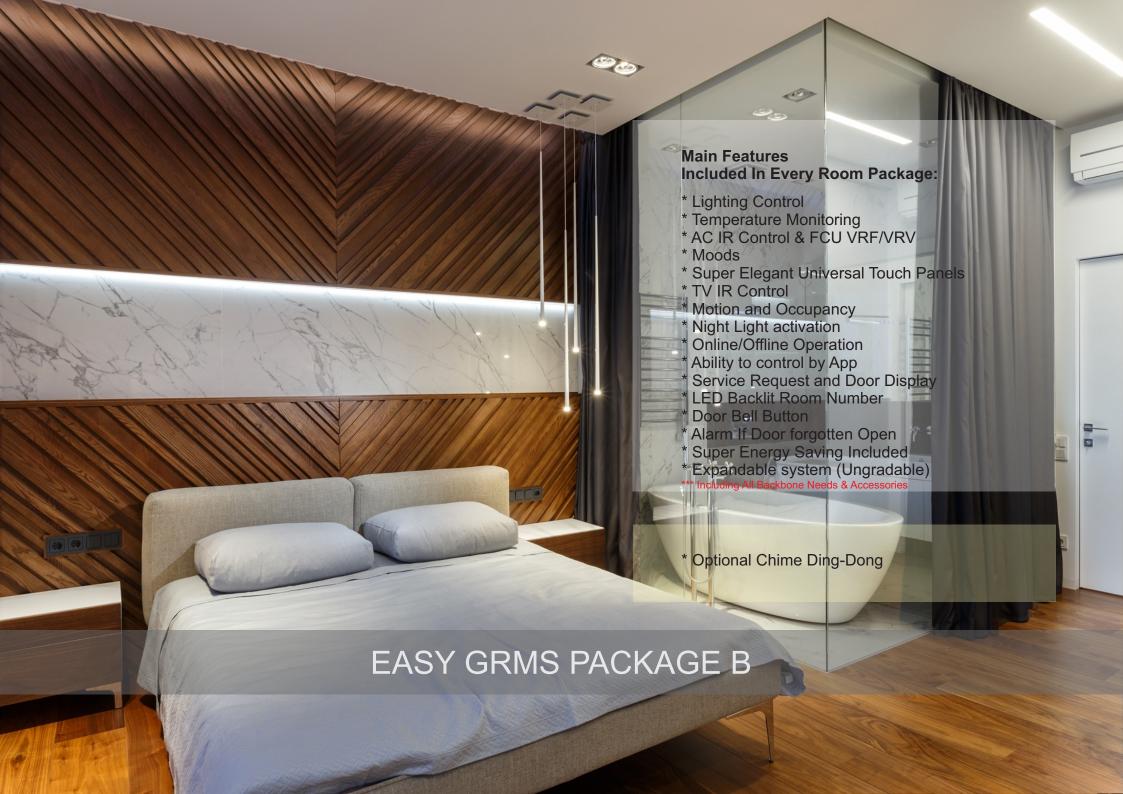

## G4 GRMS Package B

Online/ Offline System

Easy Touch Panel Temperature Lights Motion Service: MUR, DND, Other Moods + LED Night Light Surround IR for TV Or Split AC Control

Can Add Curtain Control and Motor as Option\*

Easy Touch Panel Temperature Lights Motion Service: MUR, DND, Other Moods + LED Night Light Surround (Night Light can activate on Motion)

Door Bell with room Number

Services: MUR DND

Other

Alarm if Door Forgotten Open

Can Come with Access card Reader as Option\*