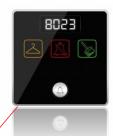

Easy Touch Panel Temperature Lights Motion Service: MUR, DND, Other Moods + LED Night Light Surround (Night Light can activate on Motion)

Door Bell with room Number

Services: MUR DND

Other

Alarm if Door Forgotten Open

Can Come with Access card Reader as Option\*