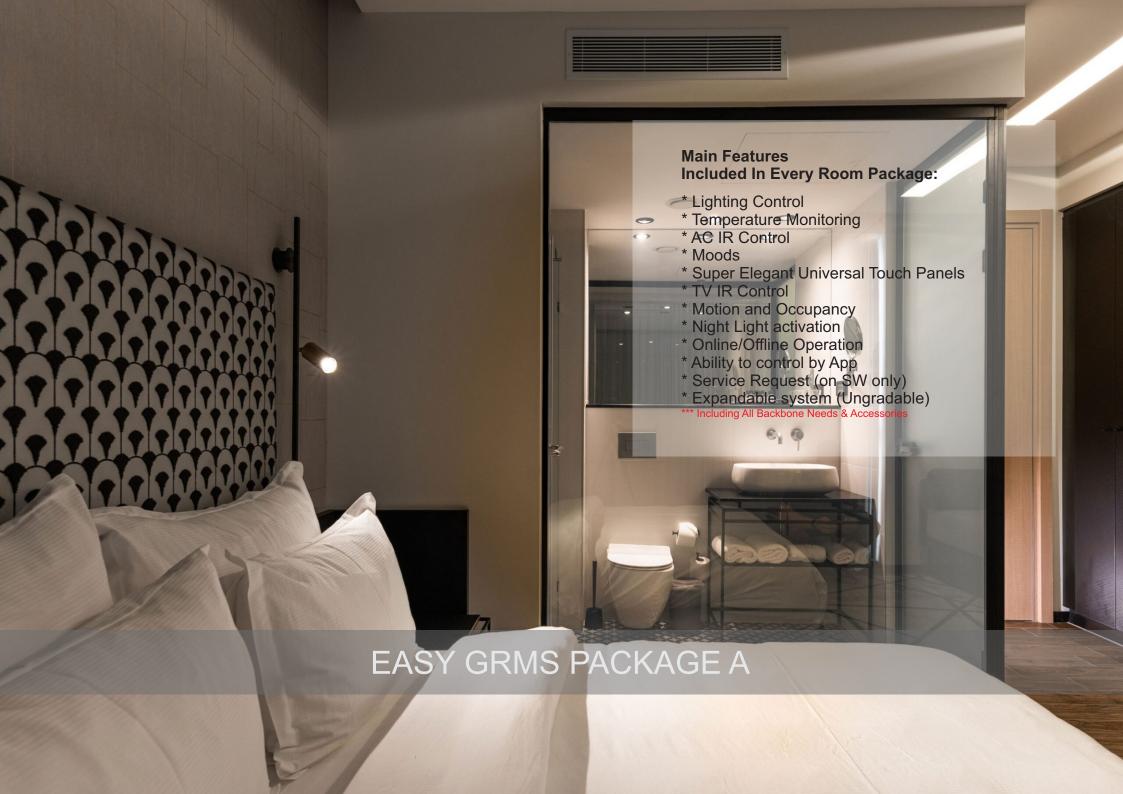

## G4 GRMS Package B

Online/ Offline System

Easy Touch Panel Temperature Lights Motion Service: MUR, DND, Other Moods + LED Night Light Surround IR for TV Or Split AC Control

Can Add Curtain Control and Motor as Option\*

Easy Touch Panel Temperature Lights Motion Service: MUR, DND, Other Moods + LED Night Light Surround (Night Light can activate on Motion)

Door Bell with room Number

Services: MUR DND

Other

Alarm if Door Forgotten Open