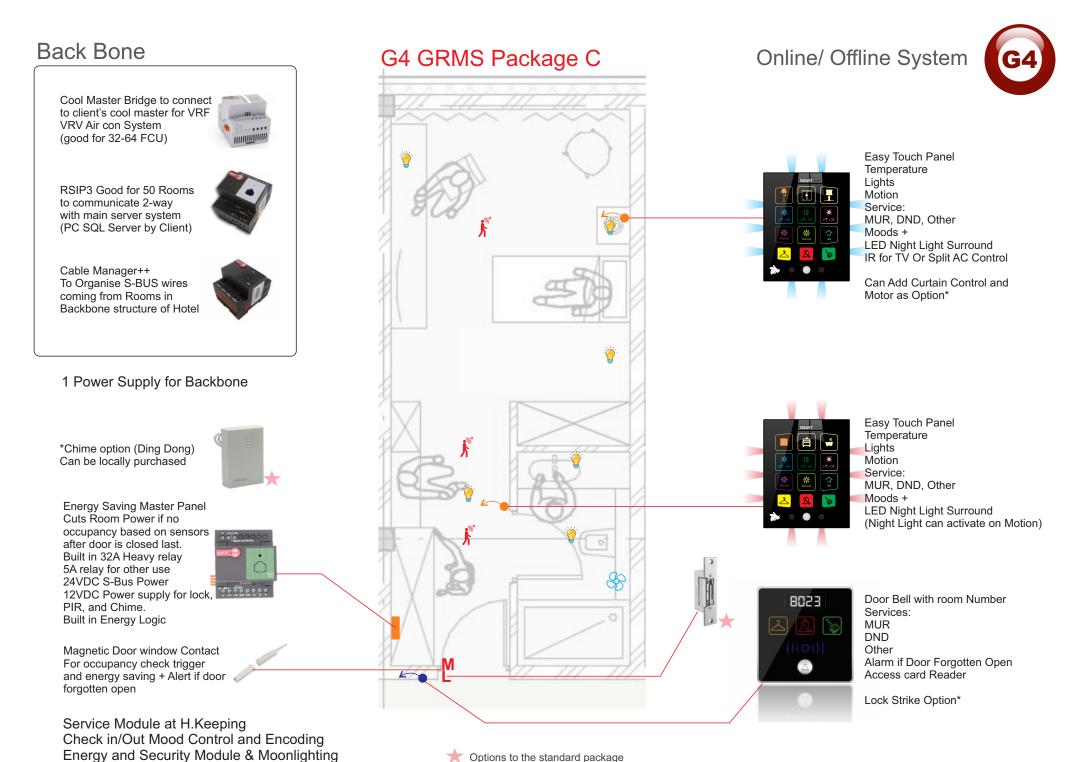

### **Back Bone**

RSIP3 Good for 50 Rooms to communicate 2-way with main server system (PC SQL Server by Client)

Cable Manager++
To Organise S-BUS wires
coming from Rooms in
Backbone structure of Hotel

1 Power Supply for Every 20 Rooms

Cool Master Bridge to connect to client's cool master for VRF VRV Air con System (good for 32-64 FCU)

Cable Manager++ To Organise S-BUS wires coming from Rooms in

Backbone structure of Hotel

to communicate 2-way

with main server system

#### 1 Power Supply for Backbone

\*Chime option (Ding Dong) Can be locally purchased

**Energy Saving Master Panel** Cuts Room Power if no occupancy based on sensors after door is closed last. Built in 32A Heavy relay 5A relay for other use 24VDC S-Bus Power 12VDC Power supply for lock, PIR, and Chime. Built in Energy Logic

Magnetic Door window Contact For occupancy check trigger and energy saving + Alert if door forgotten open

Service Module at H.Keeping Check in/Out Mood Control **Energy and Security Module** 

## G4 GRMS Package B

Online/ Offline System

Easy Touch Panel Temperature Lights Motion Service: MUR, DND, Other Moods + LED Night Light Surround IR for TV Or Split AC Control

Can Add Curtain Control and Motor as Option\*

Easy Touch Panel Temperature Lights Motion Service: MUR, DND, Other Moods + LED Night Light Surround (Night Light can activate on Motion)

Door Bell with room Number

Services: MUR DND

Other

Alarm if Door Forgotten Open

Can Come with Access card Reader as Option\*