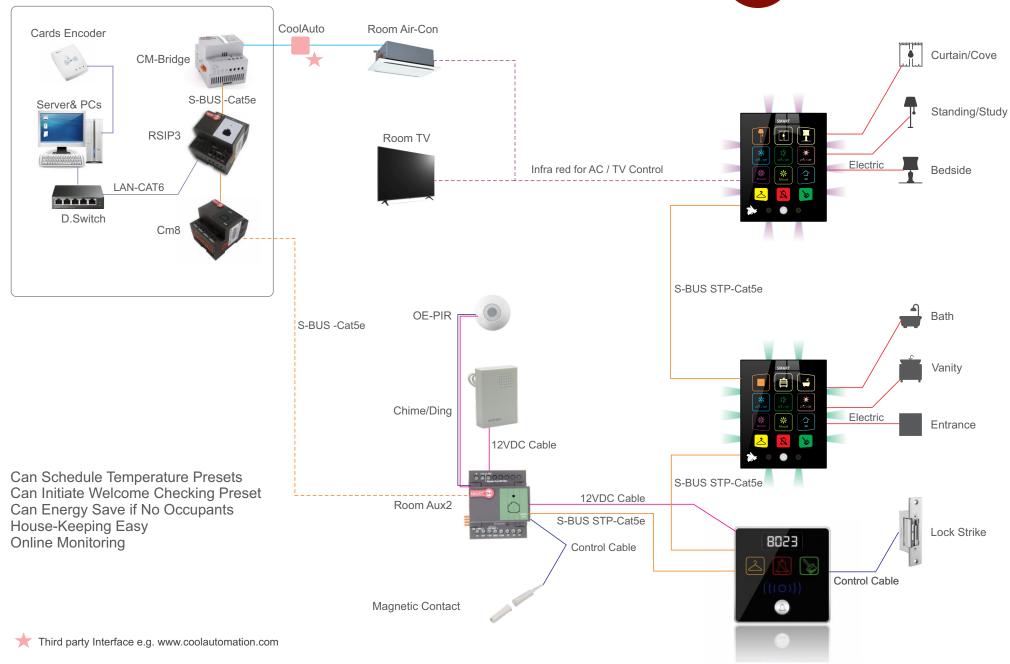

## G4 GRMS Package B

Online/ Offline System

Easy Touch Panel Temperature Lights Motion Service: MUR, DND, Other Moods + LED Night Light Surround IR for TV Or Split AC Control

Can Add Curtain Control and Motor as Option\*

Easy Touch Panel Temperature Lights Motion Service: MUR, DND, Other Moods + LED Night Light Surround (Night Light can activate on Motion)

Door Bell with room Number

Services: MUR DND

Other

Alarm if Door Forgotten Open

Can Come with Access card Reader as Option\*