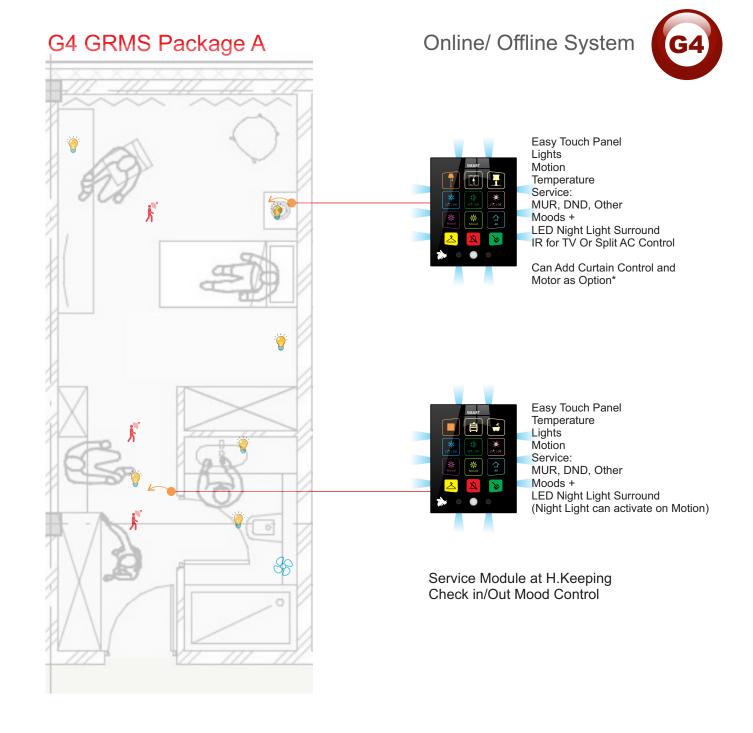

## G4 GRMS Package B

Online/ Offline System

Easy Touch Panel Temperature Lights Motion Service: MUR, DND, Other Moods + LED Night Light Surround IR for TV Or Split AC Control

Can Add Curtain Control and Motor as Option\*

Easy Touch Panel Temperature Lights Motion Service: MUR, DND, Other Moods + LED Night Light Surround (Night Light can activate on Motion)

Door Bell with room Number

Services: MUR DND

Other

Alarm if Door Forgotten Open