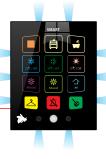

## G4 GRMS Package B

Online/ Offline System

Easy Touch Panel Temperature Lights Motion Service: MUR, DND, Other Moods + LED Night Light Surround IR for TV Or Split AC Control

Can Add Curtain Control and Motor as Option\*

Easy Touch Panel Temperature Lights Motion Service: MUR, DND, Other Moods + LED Night Light Surround (Night Light can activate on Motion)

Door Bell with room Number

Services: MUR DND

Other

Alarm if Door Forgotten Open

Can Come with Access card Reader as Option\*