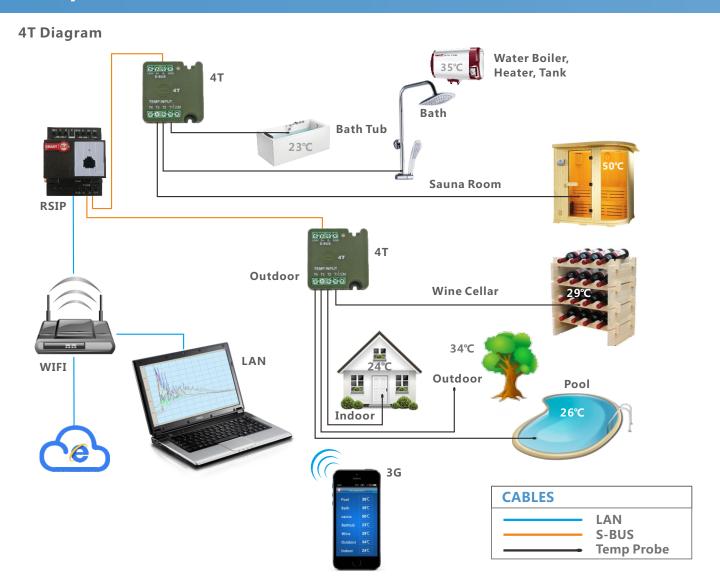

## **Description:**

A state of Art Mini Sized Temperature Measuring Module that accept 4 Addressable Inputs. This Innovative Design allow easy mounting any where within the Body of any third Party Equipment, or inside any Wall Back box conveniently. The 4-T Works with SB-Temp2-UN Temp Sensors and accept wide Temperature ranges from -Ve 50 to +ve 150 Degrees Celsius.

## **Application:**

- 1-Under Floor Heating
- 2-Pool temperature
- 3-Wine cellar Temperature
- 4-Sauna House
- 5-Jacuzzi

\*(Requires T2 Sensors) SB-4T-UN

www.smarthomebus.com