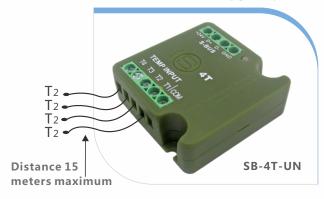

## **Description:**

A state of Art Mini Sized Temperature Measuring Module that accept 4 Addressable Inputs. This Innovative Design allow easy mounting any where within the Body of any third Party Equipment, or inside any Wall Back box conveniently. The 4-T Works with SB-Temp2-UN Temp Sensors and accept wide Temperature ranges from -Ve 50 to +ve 150 Degrees Celsius.

Added function/features: Bigger screw terminals, Broadcast button, and mini USB firmware upgrade port.