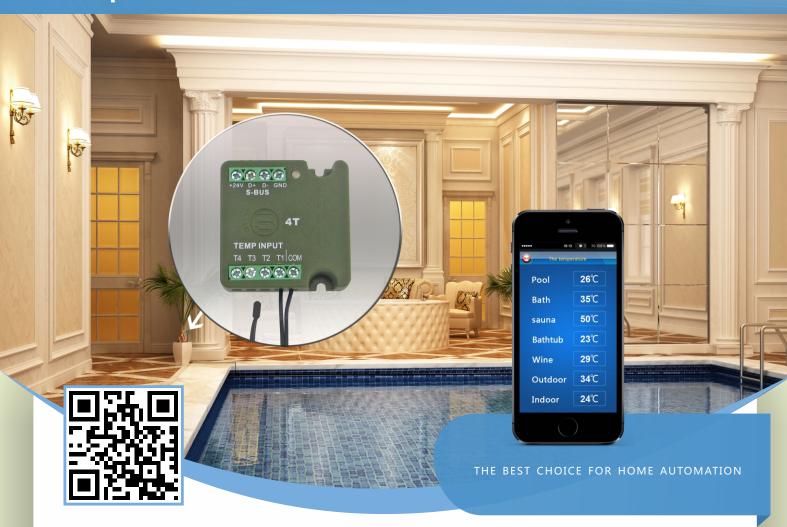

## **Temperature Reading Module & Temp Sensor**

Bus Enabled, 4-Ports Temperature input Module for Floor heating, Pool temperature, Sauna, and Other Applications. (Built in Intelligence Function) - Small size can fit anto any backbox. Builtin Broadcast function Enabled, Ready with Firmware USB Upgrade

## **Description:**

A state of Art Mini Sized Temperature Measuring Module that accept 4 Addressable Inputs. This Innovative Design allow easy mounting any where within the Body of any third Party Equipment, or inside any Wall Back box conveniently. The 4-T Works with SB-Temp2-UN Temp Sensors and accept wide Temperature ranges from -Ve 50 to +ve 150 Degrees Celsius.

## **Application:**

- 1-Under Floor Heating
- 2-Pool temperature
- 3-Wine cellar Temperature
- 4-Sauna House
- 5-Jacuzzi

\*(Requires T2 Sensors) SB-4T-UN

www.smarthomebus.com