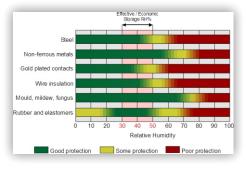

#### **Humidity and Temperature Monitoring**

Monitoring and Alert based on Needed Set points limits