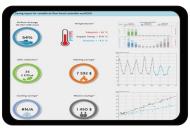

## Electrical Metering, and Energy Saving

Meter Consumption per Category, Energy Save by setting Comfort and Safe levels, Add occupancy in Shortages Activate systems on the need bases and more

Pharmacy Software Solutions