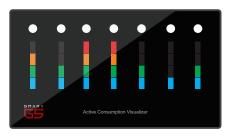

## Electrical Metering, and Energy Saving

Meter Consumption per Category, Energy Save by setting Comfort and Safe levels, Add occupancy in Shortages Activate systems on the need bases and more

Pharmacy Software Solutions