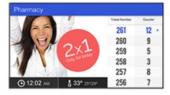

Customers can shop for off-the-shelf products until their ticket number is announced and displayed on digital signage screens

Ticket shows estimated waiting time, people in waiting, opening hours of Pharmacy etc.

Customers submit subscription at their service counter and a representative feeds it into the computer.

Customers are provided the medicines or required service.

The Queuing system records what time a customer came in, what the prescription is, and how many people are waiting in the 'queue.'