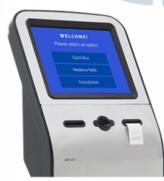

## Virtual Queuing Solution

 Customers enter the pharmacy

They choose the required servide option:
Standard Prescription, Quick Buy, Order & Collect Later,
Medicine Refill, Pick up Order or Consultation,
Blood Pressure Check at the automated self-service
kiosk and print a service ticket.