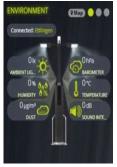

## **Smart Poles**

Wifi Hotspot **Emergency Call** Muster Point **CCTV** Security **Electricity Charging Points** Weather Station Air Quality Monitoring Fire Detection (Deferential) NFC & Label Land Mark wayfinding **Evacuation Announcer** Lost and Found Reporting Park Upcoming Events Display Vandal and Shock Alarm