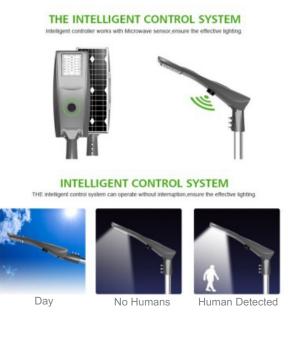

#### **Smart Poles**

Fully integrated Poles with WiFi, Charging station, Benches, Surveillance, SOS, Wayfinding and other

## **Smart Poles**

Wifi Hotspot **Emergency Call** Muster Point **CCTV** Security **Electricity Charging Points** Weather Station Air Quality Monitoring Fire Detection (Deferential) NFC & Label Land Mark wayfinding **Evacuation Announcer** Lost and Found Reporting Park Upcoming Events Display Vandal and Shock Alarm

# **Smart Energy**

Smart Car Shades Solar Smart Light Poles Kinetic Pavement Solar Waiting Station Kinetics to compressed Air storage

Intelligent Power Storage, Management and Diversion Software