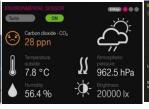

### **Smart irrigation controllers**

can determine the optimal amount of watering needed, based on weather patterns and soil conditions, thus reducing water use and maintenance costs.

## **Smart Poles**

Wifi Hotspot **Emergency Call** Muster Point **CCTV** Security **Electricity Charging Points** Weather Station Air Quality Monitoring Fire Detection (Deferential) NFC & Label Land Mark wayfinding **Evacuation Announcer** Lost and Found Reporting Park Upcoming Events Display Vandal and Shock Alarm