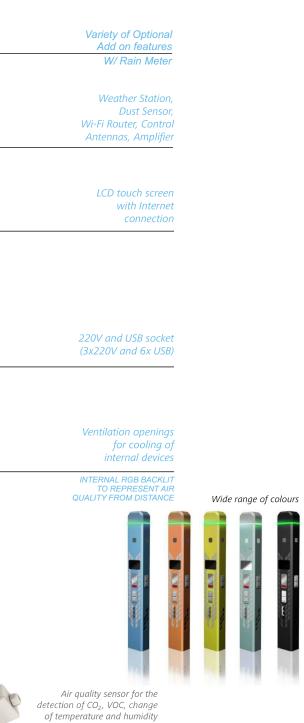

# Add Ons:

Smart-Museum features Al Monitor and Recognition Lit-Arrows to Next Event location Solar Charging & Smart Charging **Seating Assembly** Smart Umbrella Park - App Integration Other Add Ons Per location Need Complete Smart Management Software

# **Smart Energy**

Smart Car Shades Solar Smart Light Poles Kinetic Pavement Solar Waiting Station Kinetics to compressed Air storage

Intelligent Power Storage, Management and Diversion Software