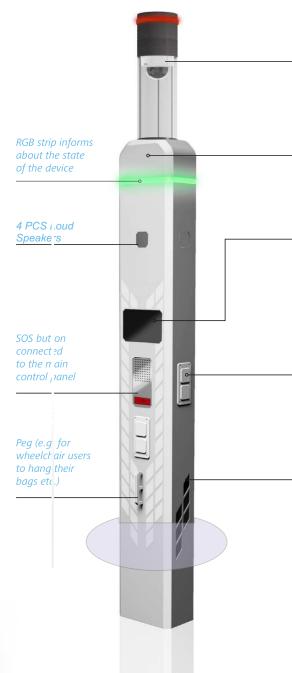

#### **Smart Poles**

Fully integrated Poles with WiFi, Charging station, Benches, Surveillance, SOS, Wayfinding and other

## **Smart Poles**

Wifi Hotspot **Emergency Call** Muster Point **CCTV** Security **Electricity Charging Points** Weather Station Air Quality Monitoring Fire Detection (Deferential) NFC & Label Land Mark wayfinding **Evacuation Announcer** Lost and Found Reporting Park Upcoming Events Display Vandal and Shock Alarm