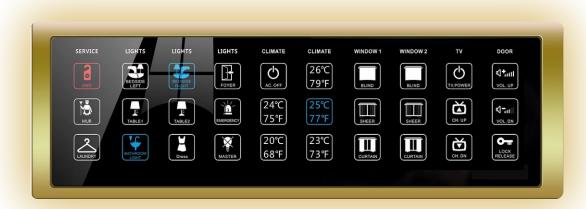

#### **VERSATILITY**

SB-Thermo6T-WL

Any color that you need

SB-MIL9T-WL

SB-MIL9T-WL

RFID access

RFID presence & motion detection

HVAC control

GO Comfort

Lighting control

Dimming control

LED dimming

0-10V Controls

Mood lighting (DMX)

Moon lighting Upuse monitoring

Guest App Control &Access Control

Energy Saving &Metering

Logic

Security

System Watch Dog

Service

Energy Management

Mood & scenes

Wired & Wireless bedside consoles

Refill Minibar

Water Usage Management

Curtains / Drape control

Bathroom alarm pull cord

Make up room

Do not disturb

Laundry pick up

Butler call/ Room service