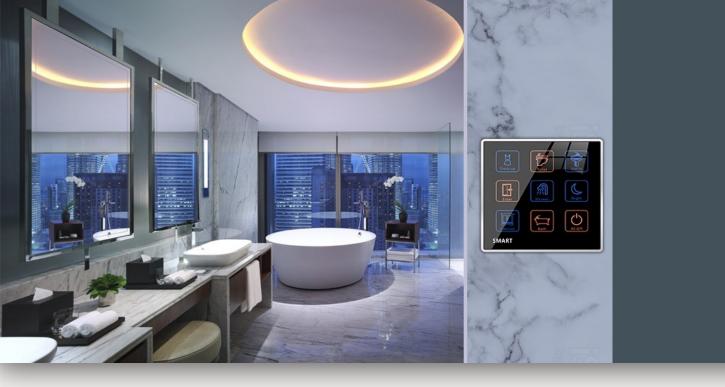

**Since 1986** 

Section (A) Smart Hotel Series
User Interface 2021

#### **VERSATILITY**

SB-Thermo6T-WL

Any color that you need

SB-MIL9T-WL

SB-MIL9T-WL

RFID access

RFID presence & motion detection

HVAC control

GO Comfort

Lighting control

Dimming control

LED dimming

0-10V Controls

Mood lighting (DMX)

Moon lighting Upuse monitoring

Guest App Control &Access Control

Energy Saving &Metering

Logic

Security

System Watch Dog

Service

Energy Management

Mood & scenes

Wired & Wireless bedside consoles

Refill Minibar

Water Usage Management

Curtains / Drape control

Bathroom alarm pull cord

Make up room

Do not disturb

Laundry pick up

Butler call/ Room service