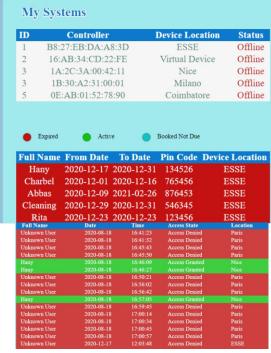

Duress code

Easy online booking, control & monitoring operations

Note: can provide EZrent solution regardless if your unit has internet or not!

www.smartg4.com

Sweden | Nigeria | Canada | Hong Kong | Italy | Dubai