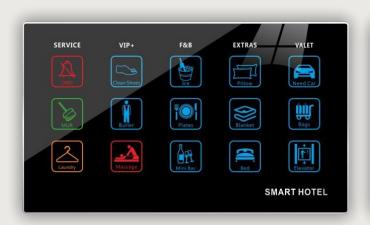

Refill Minibar

Water Usage Management

Curtains / Drape control

Bathroom alarm pull cord

Make up room

Do not disturb

Laundry pick up

Butler call/ Room service