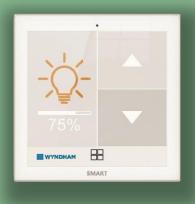

GO Comfort

Lighting control

Dimming control

LED dimming

0-10V Controls

Mood lighting (DMX)

Moon lighting Upuse monitoring

Guest App Control &Access Control

Energy Saving &Metering

Logic

Security

System Watch Dog

Service

Energy Management

Mood & scenes

Wired & Wireless bedside consoles