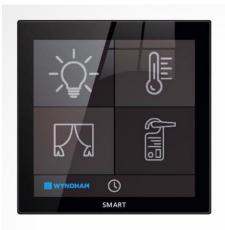

#### **VERSATILITY**

SB-Thermo6T-WL

Any color that you need

SB-MIL9T-WL

SB-MIL9T-WL

RFID access

RFID presence & motion detection

HVAC control

GO Comfort

Lighting control

Dimming control

LED dimming

0-10V Controls

Mood lighting (DMX)

Moon lighting Upuse monitoring

Guest App Control &Access Control

Energy Saving &Metering

Logic

Security

System Watch Dog

Service

Energy Management

Mood & scenes

Wired & Wireless bedside consoles

Refill Minibar

Water Usage Management

Curtains / Drape control

Bathroom alarm pull cord

Make up room

Do not disturb

Laundry pick up

Butler call/ Room service