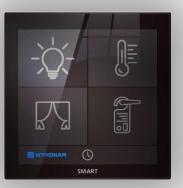

GO Comfort

Lighting control

Dimming control

LED dimming

0-10V Controls

Mood lighting (DMX)

Moon lighting Upuse monitoring

Guest App Control &Access Control

Refill Minibar

Water Usage Management

Curtains / Drape control

Bathroom alarm pull cord

Make up room

Do not disturb

Laundry pick up

Butler call/ Room service