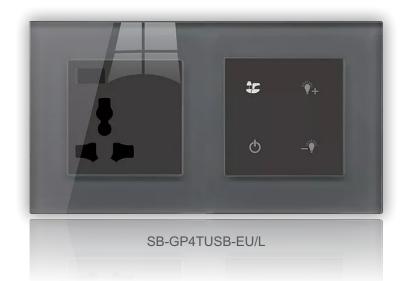

#### G-Platter Hotel Series G4

SB-GP4T-SR SB-GP4ST-SR

#### MODULAR and **EXPANDABLE** Any Icon / Any Color

SB-GP4TUSB-EU/P

SB-GPDoor4S-EU/P

SB-GP4T-EU

Room Number Display Service Request Display

SB-GP4T-SR

SB-GP8TUSB-EU/P