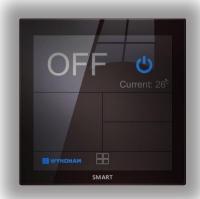

#### **VERSATILITY**

SB-Thermo6T-WL

Any color that you need

SB-MIL9T-WL

SB-MIL9T-WL

RFID access

RFID presence & motion detection

HVAC control

GO Comfort

Lighting control

Dimming control

LED dimming

0-10V Controls

Mood lighting (DMX)

Moon lighting Upuse monitoring

Guest App Control &Access Control

Energy Saving &Metering

Logic

Security

System Watch Dog

Service

Energy Management

Mood & scenes

Wired & Wireless bedside consoles

Refill Minibar

Water Usage Management

Curtains / Drape control

Bathroom alarm pull cord

Make up room

Do not disturb

Laundry pick up

Butler call/ Room service