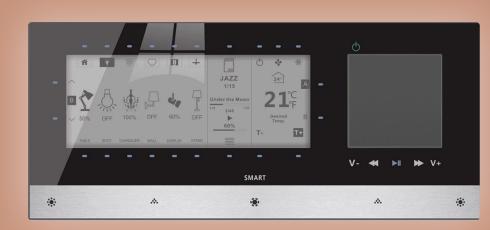

#### **VERSATILITY**

SB-Thermo6T-WL

Any color that you need

SB-MIL9T-WL

SB-MIL9T-WL

RFID access

RFID presence & motion detection

HVAC control

GO Comfort

Lighting control

Dimming control

LED dimming

0-10V Controls

Mood lighting (DMX)

Moon lighting Upuse monitoring

Guest App Control &Access Control

Energy Saving &Metering

Logic

Security

System Watch Dog

Service

Energy Management

Mood & scenes

Wired & Wireless bedside consoles

Refill Minibar

Water Usage Management

Curtains / Drape control

Bathroom alarm pull cord

Make up room

Do not disturb

Laundry pick up

Butler call/ Room service