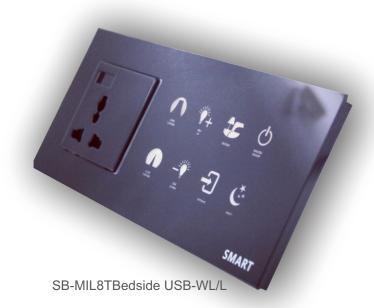

g control



LED dimming



0-10V Controls



Mood lighting (DMX)



Moon lighting Upuse monitoring



Guest App Control &Access Control



Energy Saving &Metering



Logic



Security



System Watch Dog



Service



Energy Management



Mood & scenes



Wired & Wireless bedside consoles



Refill Minibar



Water Usage Management



Curtains / Drape control



Bathroom alarm pull cord



Make up room



Do not disturb



Laundry pick up



Butler call/ Room service



#### Insegnia Hotel Series G4



SB-3SCARD-WL









SB-DDPh-EU /W

SB-DDPh-EU/B

SB-HotelSd-UN

SB-3SBXS-WL

Icons customizable

Icons customizable

The Best Seller for Luxury Hotels













SB-5Bc-EU/B



SB-6Bc-EU/W

SB-6Bc-EU/W





SB-12T-UN/W









SB-VIP15T-UN/B SB-H9T-EU/B SB-3ST-WL SB-4SBell-WL / P







#### INTEGRAL OUTLETS



**GLASS OUTLETS** 







SS-Univ/USB-Skt-EU

SS-Data/Tel-Skt-WL

SS-5A-Skt-WL

SS-2Univ-Skt-EU



#### G-Platter Hotel Series G4



SB-GP4T-SR SB-GP4ST-SR





#### MODULAR and **EXPANDABLE** Any Icon / Any Color



SB-GP4TUSB-EU/P



SB-GPDoor4S-EU/P



SB-GP4T-EU

Room Number Display Service Request Display



SB-GP4T-SR



SB-GP8TUSB-EU/P



#### Q-Metalica Hotel Series G4



SB-Q4SBellXS-WL / P





SB-Q10C-SPK-BB SB-Q10C-USKT-BB

When Glass Falls in love with Metal

Q-Metalica



SB-QThermo-UN



SB-Q4T-UN



SB-Q4TFDP-UN



SB-Q4SBell-WL / P



# D

#### Mosaic Hotel comes ready with Android easy interface it has UK back box size. and it has very simple user interface







#### Mosaic Hotel Series G4



SB-Mosaic4-EU

#### Comes in the following colors: