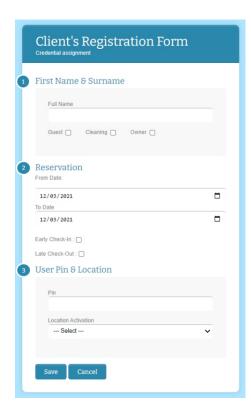

The unique "EasyRent" solution saves all unnecessary travel/agent/commission expenses and avoids exposing you to the pandemic! Easy booking operation:

#### 3 EZ Steps:

- 1. Open the App then provide your guest through mobile a limited access code (from date/time to date/time)
- 2. Water/electricity/gas sources will be automatically activated
- 3. Once booking is expired water/electricity/gas/access code will be automatically deactivated
- 4. Provide the cleaning staff through mobile a limited access code (from ... to) for multiple times or X time usage ++

#### **Main Features:**

Customizable design based on customer needs Disable access after 3 wrong codes attempts Energized and de-energized lock compatibility Smart saving energy (based on real physical presence)