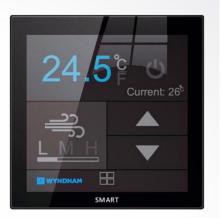

#### **VERSATILITY**

SB-Thermo6T-WL

Any color that you need

SB-MIL9T-WL

SB-MIL9T-WL

RFID access

RFID presence & motion detection

HVAC control

GO Comfort

Lighting control

Dimming control

LED dimming

0-10V Controls

Mood lighting (DMX)

Moon lighting Upuse monitoring

Guest App Control &Access Control

Energy Saving &Metering

Logic

Security

System Watch Dog

Service

Energy Management

Mood & scenes

Wired & Wireless bedside consoles

Refill Minibar

Water Usage Management

Curtains / Drape control

Bathroom alarm pull cord

Make up room

Do not disturb

Laundry pick up

Butler call/ Room service