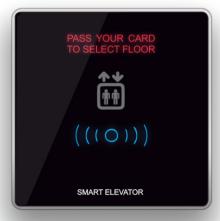

#### Card/Tag System for **Elevator Floor Access**

SB-ElevXS-EU/B

- Valid Guest
- Valid Staff Class

Bio Hotel Elevator Floor Access

 Automatically Presses programed floor if no other floor is selected within 3 seconds (Option)