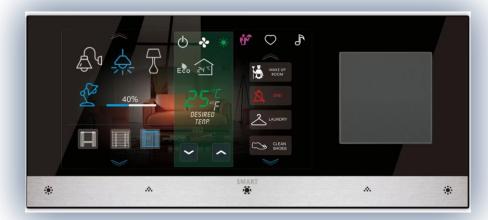

#### **VERSATILITY**

SB-Thermo6T-WL

Any color that you need

SB-MIL9T-WL

SB-MIL9T-WL

RFID access

RFID presence & motion detection

HVAC control

GO Comfort

Lighting control

Dimming control

LED dimming

0-10V Controls

Mood lighting (DMX)

Moon lighting Upuse monitoring

Guest App Control &Access Control

Energy Saving &Metering

Logic

Security

System Watch Dog

Service

Energy Management

Mood & scenes

Wired & Wireless bedside consoles

Refill Minibar

Water Usage Management

Curtains / Drape control

Bathroom alarm pull cord

Make up room

Do not disturb

Laundry pick up

Butler call/ Room service