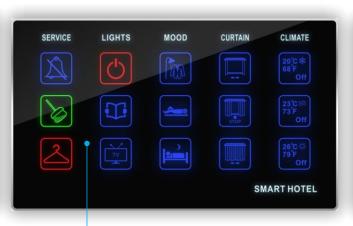

#### **VERSATILITY**

SB-Thermo6T-WL

Any color that you need

SB-MIL9T-WL

SB-MIL9T-WL

RFID access

RFID presence & motion detection

HVAC control

GO Comfort

Lighting control

Dimming control

LED dimming

0-10V Controls

Mood lighting (DMX)

Moon lighting Upuse monitoring

Guest App Control &Access Control

Energy Saving &Metering

Logic

Security

System Watch Dog

Service

Energy Management

Mood & scenes

Wired & Wireless bedside consoles

Refill Minibar

Water Usage Management

Curtains / Drape control

Bathroom alarm pull cord

Make up room

Do not disturb

Laundry pick up

Butler call/ Room service