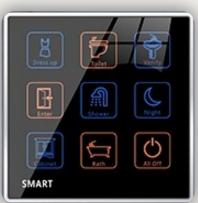

#### **VERSATILITY**

SB-Thermo6T-WL

Any color that you need

SB-MIL9T-WL

SB-MIL9T-WL

RFID access

RFID presence & motion detection

HVAC control

GO Comfort

Lighting control

Dimming control

LED dimming

0-10V Controls

Mood lighting (DMX)

Moon lighting Upuse monitoring

Guest App Control &Access Control

Energy Saving &Metering

Logic

Security

System Watch Dog

Service

Energy Management

Mood & scenes

Wired & Wireless bedside consoles

Refill Minibar

Water Usage Management

Curtains / Drape control

Bathroom alarm pull cord

Make up room

Do not disturb

Laundry pick up

Butler call/ Room service