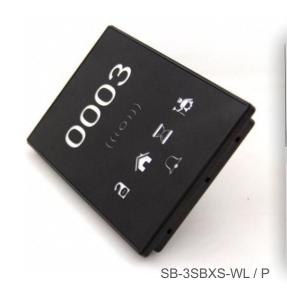

#### Insegnia Hotel Series G4

SB-3SCARD-WL

SB-DDPh-EU /W

SB-DDPh-EU/B

SB-HotelSd-UN

SB-3SBXS-WL

Icons customizable

Icons customizable