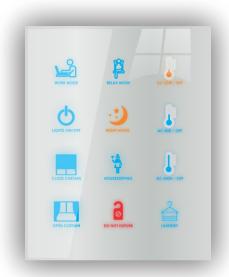

#### **VERSATILITY**

SB-Thermo6T-WL

Any color that you need

SB-MIL9T-WL

SB-MIL9T-WL

RFID access

RFID presence & motion detection

HVAC control

GO Comfort

Lighting control

Dimming control

LED dimming

0-10V Controls

Mood lighting (DMX)

Moon lighting Upuse monitoring

Guest App Control &Access Control

Energy Saving &Metering

Logic

Security

System Watch Dog

Service

Energy Management

Mood & scenes

Wired & Wireless bedside consoles

Refill Minibar

Water Usage Management

Curtains / Drape control

Bathroom alarm pull cord

Make up room

Do not disturb

Laundry pick up

Butler call/ Room service