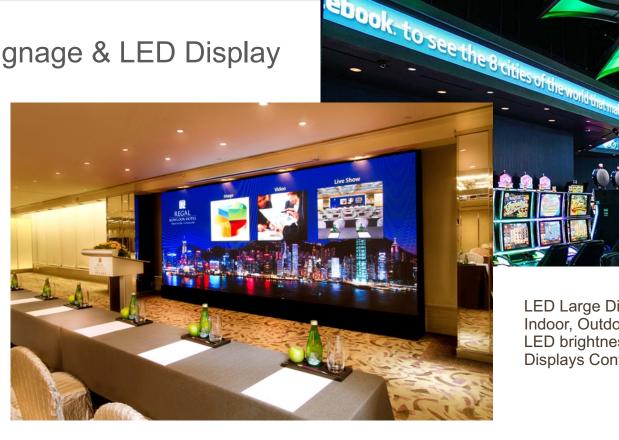

#### Hotel Digital Signage & LED Display

LED Large Displays. Indoor, Outdoor, Curved, Flat LED brightness control Displays Content Managment

Digital Signage Scheduled Content Multi Location **Central Control** Online/Offline