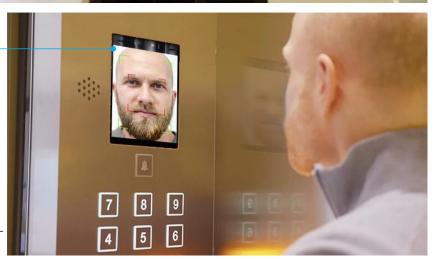

#### Bio-H Hotel Series G4

#### **Simply Enroll**

Bio-H covers all hotel access needs after check-in enrolment

- 1- Guest Room
- 2- Elevator
- 3- Parking
- 4- Gym and Pool
- 5- SPA

and up to check-out

Recognise - Validate - Grant access for guest and staff

SS-H3SBioH-WL

Guest Room Access and activation

Gym, Pool, SPA.. Access

Housekeeping Access