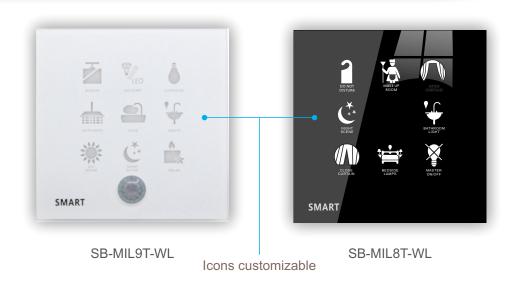

#### Insegnia Hotel Series G4

SB-3SCARD-WL

SB-DDPh-EU /W

SB-DDPh-EU/B

SB-HotelSd-UN

SB-3SBXS-WL

Icons customizable

Icons customizable