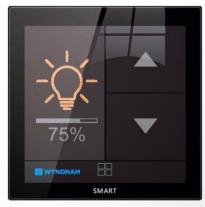

#### **VERSATILITY**

SB-Thermo6T-WL

Any color that you need

SB-MIL9T-WL

SB-MIL9T-WL

RFID access

RFID presence & motion detection

HVAC control

GO Comfort

Lighting control

Dimming control

LED dimming

0-10V Controls

Mood lighting (DMX)

Moon lighting Upuse monitoring

Guest App Control &Access Control

Energy Saving &Metering

Logic

Security

System Watch Dog

Service

Energy Management

Mood & scenes

Wired & Wireless bedside consoles

Refill Minibar

Water Usage Management

Curtains / Drape control

Bathroom alarm pull cord

Make up room

Do not disturb

Laundry pick up

Butler call/ Room service