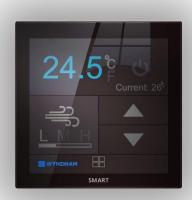

#### **VERSATILITY**

SB-Thermo6T-WL

Any color that you need

SB-MIL9T-WL

SB-MIL9T-WL

RFID access

RFID presence & motion detection

HVAC control

GO Comfort

Lighting control

Dimming control

LED dimming

0-10V Controls

Mood lighting (DMX)

Moon lighting Upuse monitoring

Guest App Control &Access Control