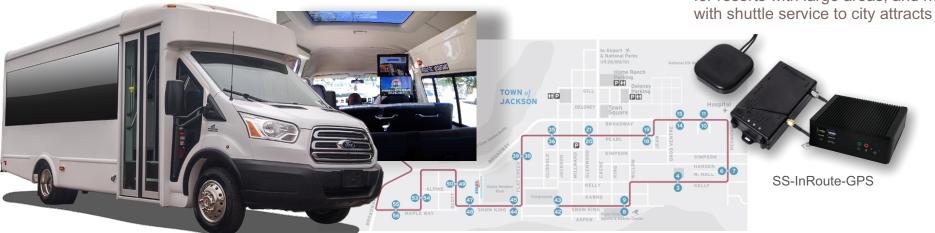

#### Hotel Resort Shuttle SIDS

SS-SIDS-SRV

Shuttle Information Display System for resorts with large areas, and hotels with shuttle service to city attracts

In-Rout online tracking and in shuttle display with ETA ability