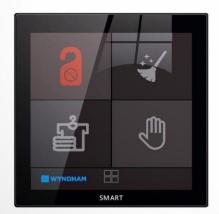

#### **VERSATILITY**

SB-Thermo6T-WL

Any color that you need

SB-MIL9T-WL

SB-MIL9T-WL

RFID access

RFID presence & motion detection

HVAC control

GO Comfort

Lighting control

Dimming control

LED dimming

0-10V Controls

Mood lighting (DMX)

Moon lighting Upuse monitoring

Guest App Control &Access Control

Energy Saving &Metering

Logic

Security

System Watch Dog

Service

Energy Management

Mood & scenes

Wired & Wireless bedside consoles

Refill Minibar

Water Usage Management

Curtains / Drape control

Bathroom alarm pull cord

Make up room

Do not disturb

Laundry pick up

Butler call/ Room service