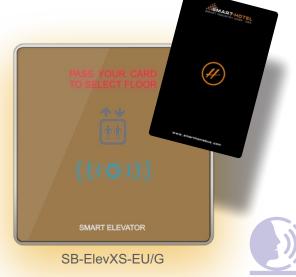

#### Card/Tag System for **Elevator Floor Access**

SB-ElevXS-EU/B

- Valid Guest
- Valid Staff Class

Bio Hotel Elevator Floor Access

 Automatically Presses programed floor if no other floor is selected within 3 seconds (Option)