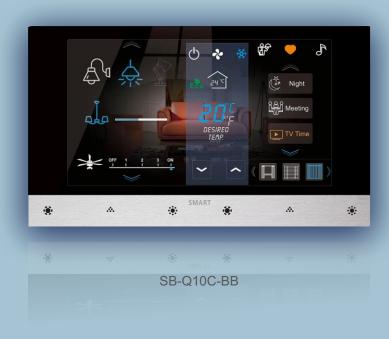

#### Q-Metalica Hotel Series G4

SB-Q4SBellXS-WL / P

SB-Q10C-SPK-BB SB-Q10C-USKT-BB

When Glass Falls in love with Metal

Q-Metalica

SB-QThermo-UN

SB-Q4T-UN

SB-Q4TFDP-UN