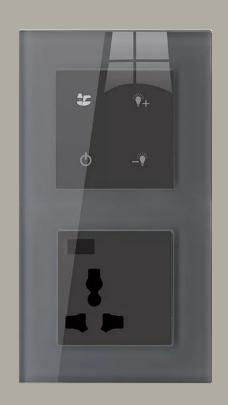

#### G-Platter Hotel Series G4

SB-GP4T-SR SB-GP4ST-SR

#### MODULAR and **EXPANDABLE** Any Icon / Any Color

SB-GP4TUSB-EU/P

SB-GPDoor4S-EU/P

SB-GP4T-EU

Room Number Display Service Request Display

SB-GP4T-SR

SB-GP8TUSB-EU/P