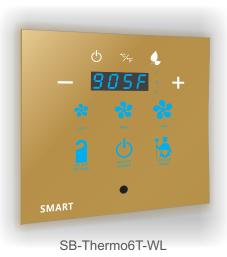

#### **VERSATILITY**

SB-Thermo6T-WL

Any color that you need

SB-MIL9T-WL

SB-MIL9T-WL

RFID access

RFID presence & motion detection

HVAC control