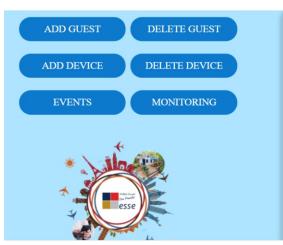

#### 3 EZ Steps:

- 1. Open the App then provide your guest through mobile a limited access code (from date/time to date/time)
- 2. Water/electricity/gas sources will be automatically activated
- 3. Once booking is expired water/electricity/gas/access code will be automatically deactivated
- 4. Provide the cleaning staff through mobile a limited access code (from ... to) for multiple times or X time usage ++

Duress code

Easy online booking, control & monitoring operations

Note: can provide EZrent solution regardless if your unit has internet or not!

www.smartg4.com

Sweden | Nigeria | Canada | Hong Kong | Italy | Dubai