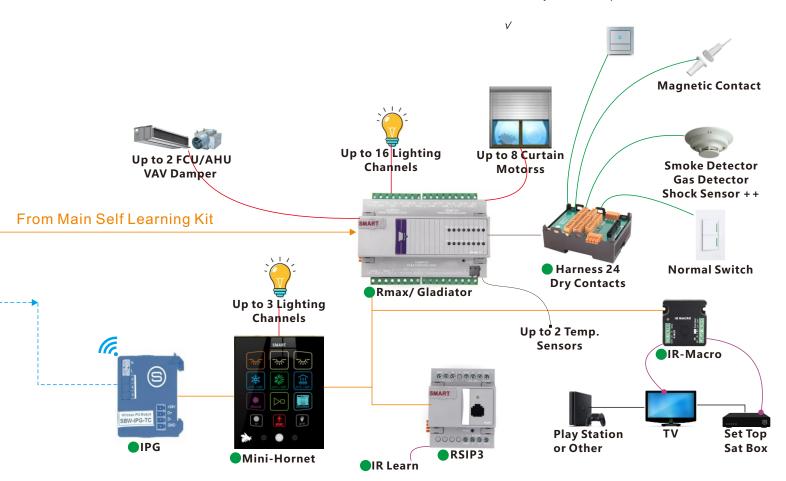

## Included in the add on package:

- Gladiator (Rmax-16
- Harness
- IR Macro
- RSIP3
- Mini-Hornet
- IPG

#### Gladiator / Rmax16

#### 

- □ use as HVAC + Lighting or Curtain
- □ Use as Lights and Curtain
- $\hfill \square$  Use as Curtain and Floor heating
- □ Flexible usage

**Mup to 2 Temperature Sensors** 

□ 29 Dry Contact Inputs

## Mini Hornet

- ₫ 3 Relays Flexible 5A each
  - ☐ Flexible 3 relay usauge
  - □ 1 Curtain
  - □ 3 Lighting ☐ Floor heating
- ☐ Mix of the above

≝ wifi Link Gateway to sbus

- **M** IR Input ≝ simple Logic

#### RSIP3

- ★ Time clock inside
- ★ Logging (SD card Slot)
- **M** RS-485 Integration
- M RS-232 Intergration
- **M** S-bus to UDP Network
- ₫ DDNS Link via Mac

# Harness

**M** Link to Rmax Gladiator 

### IR-Macro

- ₫ 250 IR Codes emitter/Blaster
- Built in Logic Delay
- - ☐ Listen to Music
  - ☐ Watch TV
  - □ Play DVD
  - ☐ Watch Movie
  - □ Play Game