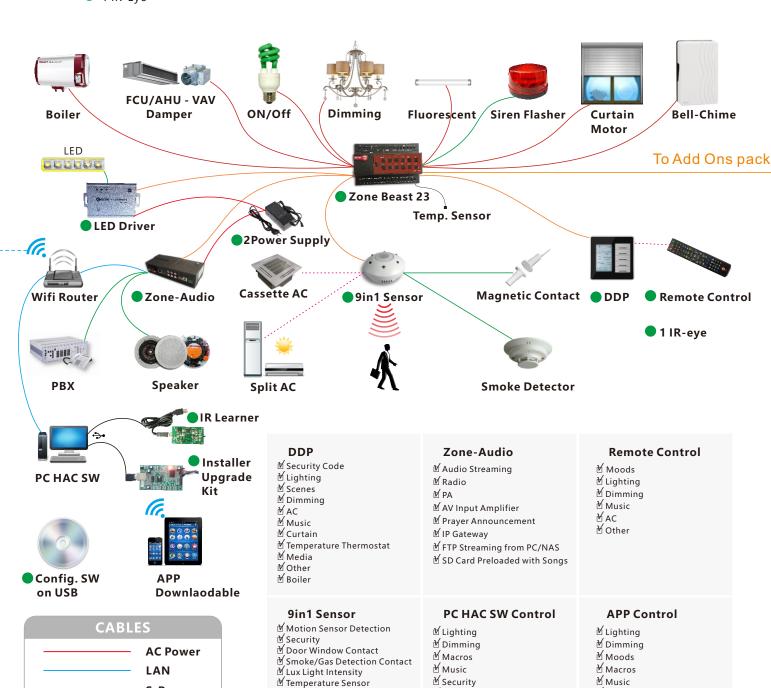

## Included in the package:

- Zone Beast 23
- Smart Dynamic Display Panel (DDP)
- Zone Audio 2 + Zone Audio Power Supply
- Simp lified Hand Held IR Remote Control
- 9 in 1 Multifunction Sensor
- IR Learner
- Config. SW on USB
- ED Driver + LED Driver Power Supply
- Installer Upgrade Kit
- 1 IR-Eye

#### **Zone Beast**

Md 3ch DimmingMd Curtain Switch Over RealysMd 9ch Lighting & RelaysMd 1 16amp Heavy Boiler(Water Heater)Md HVAC Controller(With 3 Fan Speed)Md Temperature SensorMd 0-10V Ballast Controller(Dimmer)

**M** 3 Fan Speed Controller

S-Bus

Wifi

Control

Wireless IR

≝ Curtain ≝ TV

M Apple TV
M AC

₩ DVD