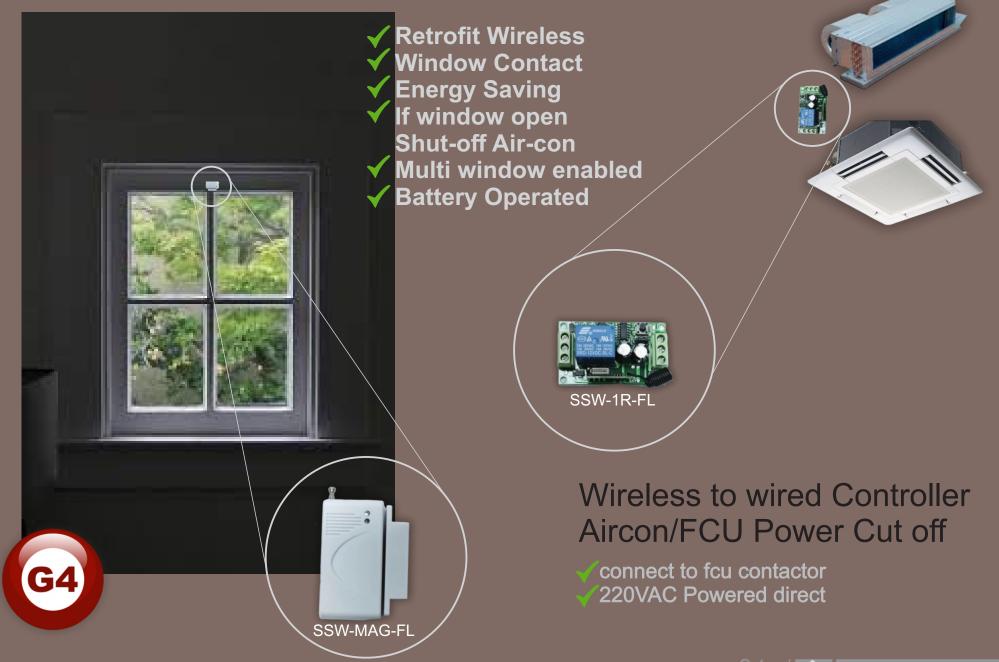

### Wireless Window transmitter

# STEPS:

- 1- Remove old room door Bell
- 2- Install NewG4 SSW-Bell2S instead of old bell
- 3- Remove old card holder & install SSW-Card2S Holder (in case no old card holder, can easily connect to Room breaker)
- 4- Stick the SSW-Mag to window cell
- 5- Connect SSW-1R to contactor of Air-Con/FCU
- 6- Collect Old Hang Papers for DND/MUR

## Benefits:

- 1- Energy Saving in Case window is open (switch off Aircon)
- 2- Energy Saving only accepts valid hotel card to activate power
- 3- Integrated DND and MUR (cancel hanging room service signage)
- 4- Hotel Logo and Hotel Room Number LED BACKLIT
- 5- Elegant Modern Glass Touch panels with big buttons
- 6- House keeping staff can know if Guest is inside Room (occupied)
- 7- Hotel Room Number Backlit
- 8- EASY and fast to install
- 9- Upgrade hotel looks and increases loyalty and Guest satisfaction