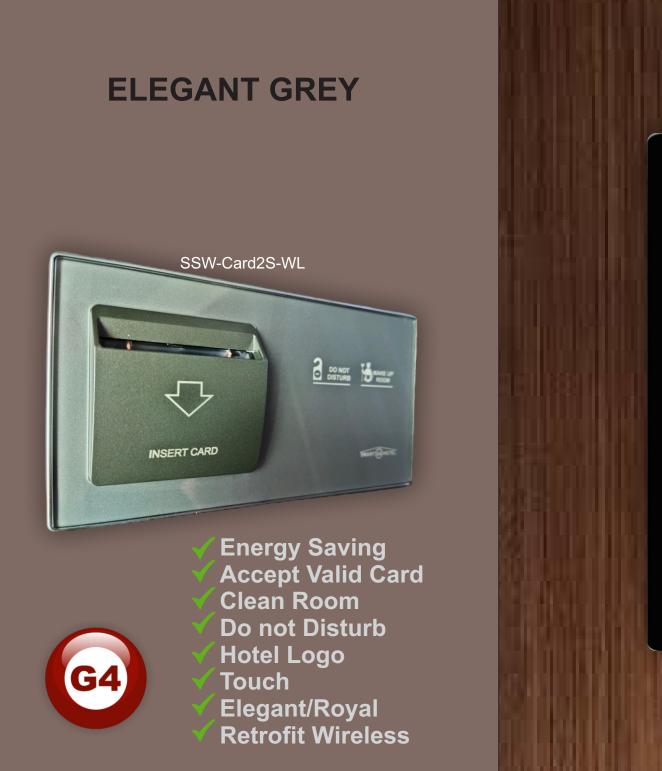

#### SSW-BELL2S-WL

Wireless BELL with Service and room Number

4130

Hotel Logo Room Number Guest inside Clean Room Do not Disturb Bell Ding Touch Elegant/Royal Retrofit Wireless

### **ROYAL BLACK**

4130

SSW-Bell2S-WL