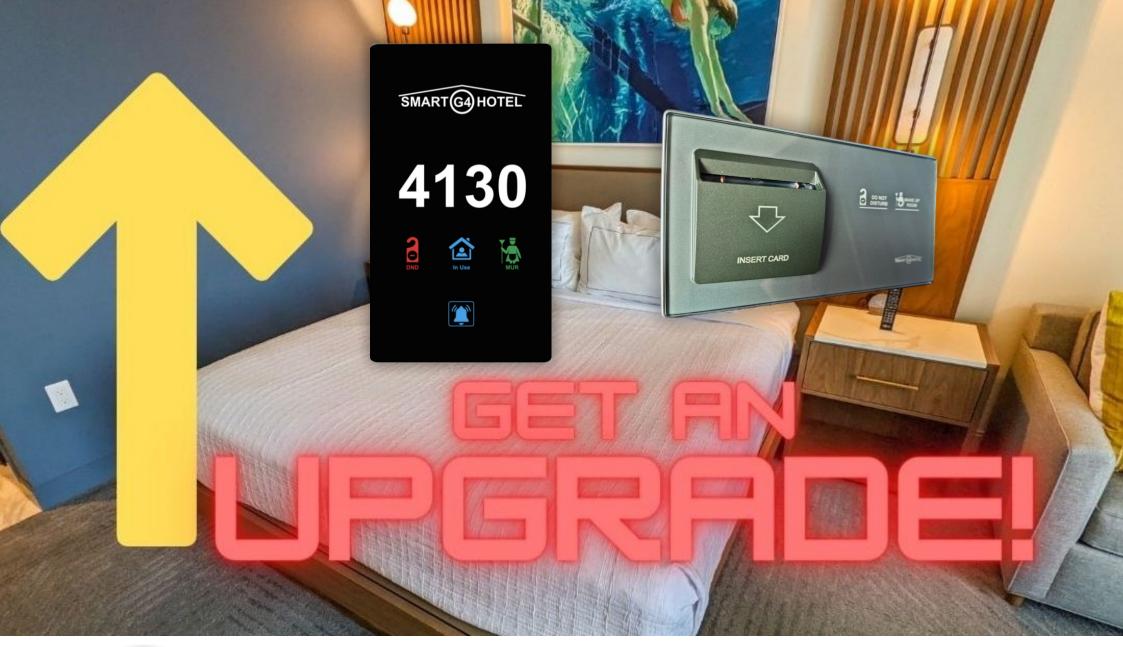

#### SSW-BELL2S-WL

Wireless BELL with Service and room Number

4130

Hotel Logo Room Number Guest inside Clean Room Do not Disturb Bell Ding Touch Elegant/Royal Retrofit Wireless

### **ROYAL BLACK**

4130

SSW-Bell2S-WL

## Benefits:

- 1- Energy Saving in Case window is open (switch off Aircon)
- 2- Energy Saving only accepts valid hotel card to activate power
- 3- Integrated DND and MUR (cancel hanging room service signage)
- 4- Hotel Logo and Hotel Room Number LED BACKLIT
- 5- Elegant Modern Glass Touch panels with big buttons
- 6- House keeping staff can know if Guest is inside Room (occupied)
- 7- Hotel Room Number Backlit
- 8- EASY and fast to install
- 9- Upgrade hotel looks and increases loyalty and Guest satisfaction