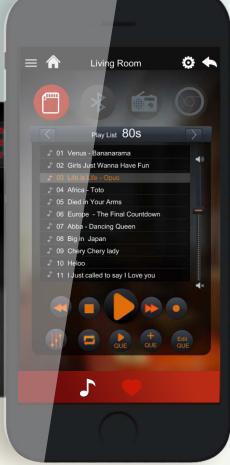

Download free Smart G4 Apps any time. Use them at home or anywhere there is internet. Play different song in every room. Connect to chromecast-audio and group or create party mode of your choice.

# **WIRELESS BT & SBUS EASY SETUP**

No complex programing. Simply connect MZA to your speakers then it is ready to play. For added flexibility can connect to your ready Chromcast-Audio as PnP. and for added controllability from any wall panel, Smart Mobile device either locally or remotely over 3G/4G simply connect to S-BUS port.