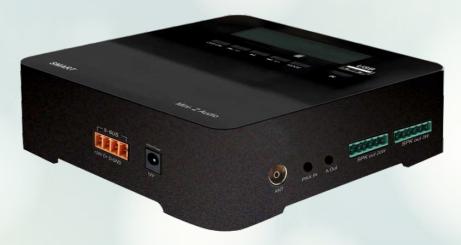

# **WIRE-LINE**

All easy connectors, for easy DIY installation

**TOP VIEW** 

# **WIRELESS BT & SBUS EASY SETUP**

No complex programing. Simply connect MZA to your speakers then it is ready to play. For added flexibility can connect to your ready Chromcast-Audio as PnP. and for added controllability from any wall panel, Smart Mobile device either locally or remotely over 3G/4G simply connect to S-BUS port.

S-BUS B.T. S-WAVE USB Auto-Detect Aux

On Device Control

SMART-GROUP is one of fastest growing companies in Home Automation and Media Control worldwide.

Zone Audio Was awarded As GOLDEN Product by CES

Company Award