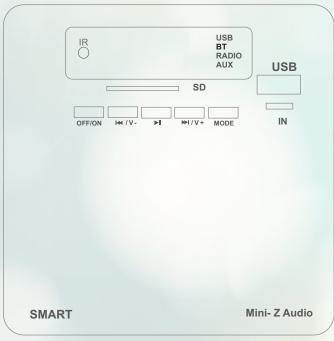

#### **ALL YOU NEED!**

ON BOARD CONTROL BUTTONS OLED DISPLAY USB, SDCARD, RADIO, AUX & BT

The only S-BUS Enabled Multi-Room Audio with BT At Affordable Price in the World

send your music direct to your speakers. Connect your Chromecast-Audio, S-BUS or even S-Wave to control all of your music with your Android Smartphone, Tablet, iPhone, iPod touch, iPad, or even your PC.

ACCEPTS PLAYING FROM SD CARD, USB, BLUETOOTH, RADIO, AND AUX CONNECTED DEVICES.
Flexible Inputs

www.smarthomebus.com www.smartg4control.com fm@smarthomegroup.com