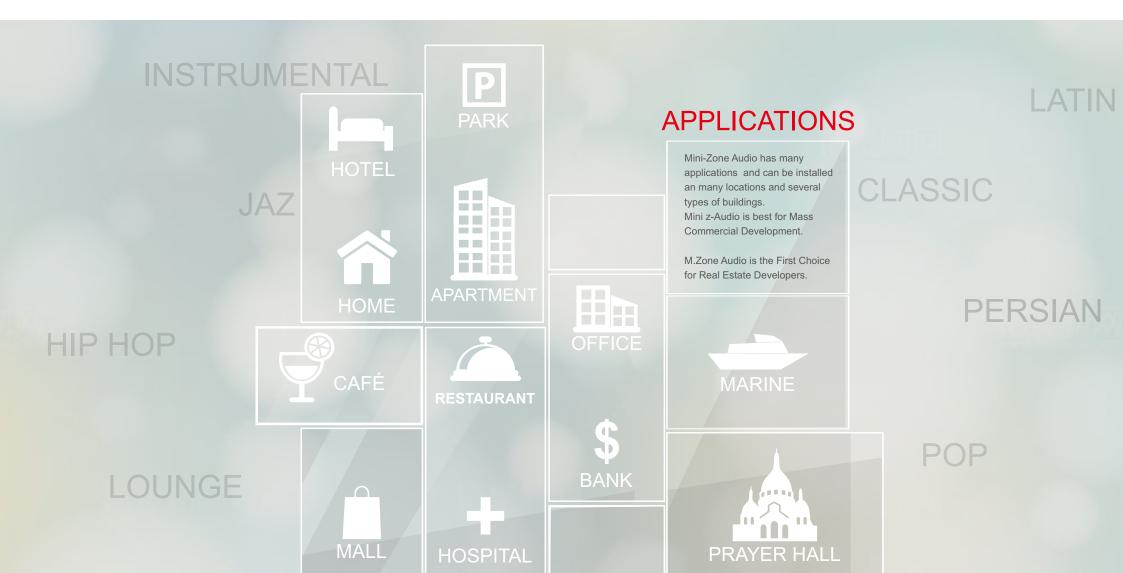

Mini-Zone Audio is the most flexible and affordable product today that has Integration ability to many Home Automation products and brands. Can start with 1 Room up to 1370.

Affordable Features

EASY ON BOARD CONTROL, IR CONTROL, WALL PANEL CONTROL, APP CONTROL, AND MORE Flexible Controls