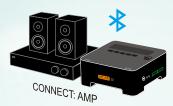

### SLIM AND STYLISH

The all-in-one player with built-in quad amplifiers 2 channels pumps 30Watts each, and 2 channels that gives simply 6Watts for easy BGM.

The built-in AUX with Auto audio-detect feature allows chromecast audio PnP with its full features

#### **ALL YOU NEED!**

ON BOARD CONTROL BUTTONS OLED DISPLAY USB, SDCARD, RADIO, AUX & BT

The only S-BUS Enabled Multi-Room Audio with BT At Affordable Price in the World

send your music direct to your speakers. Connect your Chromecast-Audio, S-BUS or even S-Wave to control all of your music with your Android Smartphone, Tablet, iPhone, iPod touch, iPad, or even your PC.