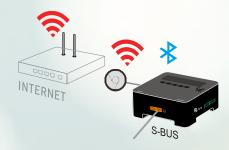

# **WIRELESS BT & SBUS EASY SETUP**

No complex programing. Simply connect MZA to your speakers then it is ready to play. For added flexibility can connect to your ready Chromcast-Audio as PnP. and for added controllability from any wall panel, Smart Mobile device either locally or remotely over 3G/4G simply connect to S-BUS port.

S-BUS B.T. S-WAVE USB Auto-Detect Aux

On Device Control

SMART-GROUP is one of fastest growing companies in Home Automation and Media Control worldwide.

Zone Audio Was awarded As GOLDEN Product by CES

Company Award