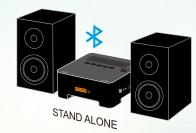

### SLIM AND STYLISH

The all-in-one player with built-in quad amplifiers 2 channels pumps 30Watts each, and 2 channels that gives simply 6Watts for easy BGM.

The built-in AUX with Auto audio-detect feature allows chromecast audio PnP with its full features

#### **ALL YOU NEED!**

ON BOARD CONTROL BUTTONS OLED DISPLAY USB, SDCARD, RADIO, AUX & BT

The only S-BUS Enabled Multi-Room Audio with BT At Affordable Price in the World

send your music direct to your speakers. Connect your Chromecast-Audio, S-BUS or even S-Wave to control all of your music with your Android Smartphone, Tablet, iPhone, iPod touch, iPad, or even your PC.