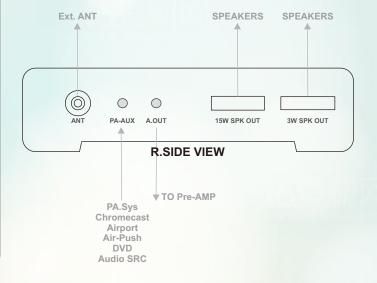

# **WIRE-LINE**

All easy connectors, for easy DIY installation

**TOP VIEW** 

S-BUS B.T. S-WAVE USB Auto-Detect Aux

On Device Control

SMART-GROUP is one of fastest growing companies in Home Automation and Media Control worldwide.

Zone Audio Was awarded As GOLDEN Product by CES

Company Award

ACCEPTS PLAYING FROM SD CARD, USB, BLUETOOTH, RADIO, AND AUX CONNECTED DEVICES.
Flexible Inputs

www.smarthomebus.com www.smartg4control.com fm@smarthomegroup.com