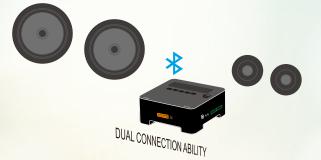

# **WIRELESS BT & SBUS EASY SETUP**

No complex programing. Simply connect MZA to your speakers then it is ready to play. For added flexibility can connect to your ready Chromcast-Audio as PnP. and for added controllability from any wall panel, Smart Mobile device either locally or remotely over 3G/4G simply connect to S-BUS port.

S-BUS B.T. S-WAVE USB Auto-Detect Aux

On Device Control

SMART-GROUP is one of fastest growing companies in Home Automation and Media Control worldwide.

Zone Audio Was awarded As GOLDEN Product by CES

Company Award