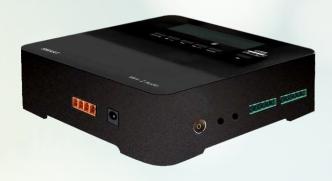

#### DIMENSIONS:

95 mm (W) x 26 mm (H) x 95 mm (D)

### SLIM AND STYLISH

The all-in-one player with built-in quad amplifiers 2 channels pumps 30Watts each, and 2 channels that gives simply 6Watts for easy BGM.

The built-in AUX with Auto audio-detect feature allows chromecast audio PnP with its full features

#### **ALL YOU NEED!**

ON BOARD CONTROL BUTTONS OLED DISPLAY USB, SDCARD, RADIO, AUX & BT

The only S-BUS Enabled Multi-Room Audio with BT At Affordable Price in the World

send your music direct to your speakers. Connect your Chromecast-Audio, S-BUS or even S-Wave to control all of your music with your Android Smartphone, Tablet, iPhone, iPod touch, iPad, or even your PC.