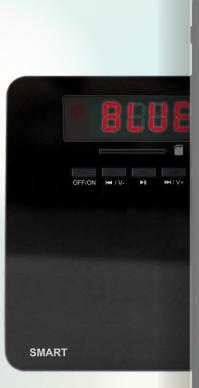

#### **ALL YOU NEED!**

ON BOARD CONTROL BUTTONS OLED DISPLAY USB, SDCARD, RADIO, AUX & BT

The only S-BUS Enabled Multi-Room Audio with BT At Affordable Price in the World

send your music direct to your speakers. Connect your Chromecast-Audio, S-BUS or even S-Wave to control all of your music with your Android Smartphone, Tablet, iPhone, iPod touch, iPad, or even your PC.

ACCEPTS PLAYING FROM SD CARD, USB, BLUETOOTH, RADIO, AND AUX CONNECTED DEVICES.
Flexible Inputs

www.smarthomebus.com www.smartg4control.com fm@smarthomegroup.com