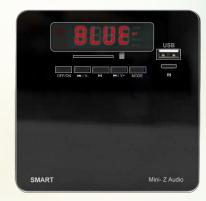

#### **ALL YOU NEED!**

ON BOARD CONTROL BUTTONS OLED DISPLAY USB, SDCARD, RADIO, AUX & BT

The only S-BUS Enabled Multi-Room Audio with BT At Affordable Price in the World

send your music direct to your speakers. Connect your Chromecast-Audio, S-BUS or even S-Wave to control all of your music with your Android Smartphone, Tablet, iPhone, iPod touch, iPad, or even your PC.

ACCEPTS PLAYING FROM SD CARD, USB, BLUETOOTH, RADIO, AND AUX CONNECTED DEVICES.
Flexible Inputs

www.smarthomebus.com www.smartg4control.com fm@smarthomegroup.com