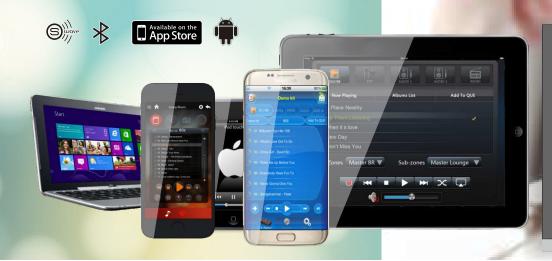

#### **ALL YOU NEED!**

ON BOARD CONTROL BUTTONS OLED DISPLAY USB, SDCARD, RADIO, AUX & BT

The only S-BUS Enabled Multi-Room Audio with BT At Affordable Price in the World

send your music direct to your speakers. Connect your Chromecast-Audio, S-BUS or even S-Wave to control all of your music with your Android Smartphone, Tablet, iPhone, iPod touch, iPad, or even your PC.

Download free Smart G4 Apps any time. Use them at home or anywhere there is internet. Play different song in every room. Connect to chromecast-audio and group or create party mode of your choice.

# **WIRELESS BT & SBUS EASY SETUP**

No complex programing. Simply connect MZA to your speakers then it is ready to play. For added flexibility can connect to your ready Chromcast-Audio as PnP. and for added controllability from any wall panel, Smart Mobile device either locally or remotely over 3G/4G simply connect to S-BUS port.