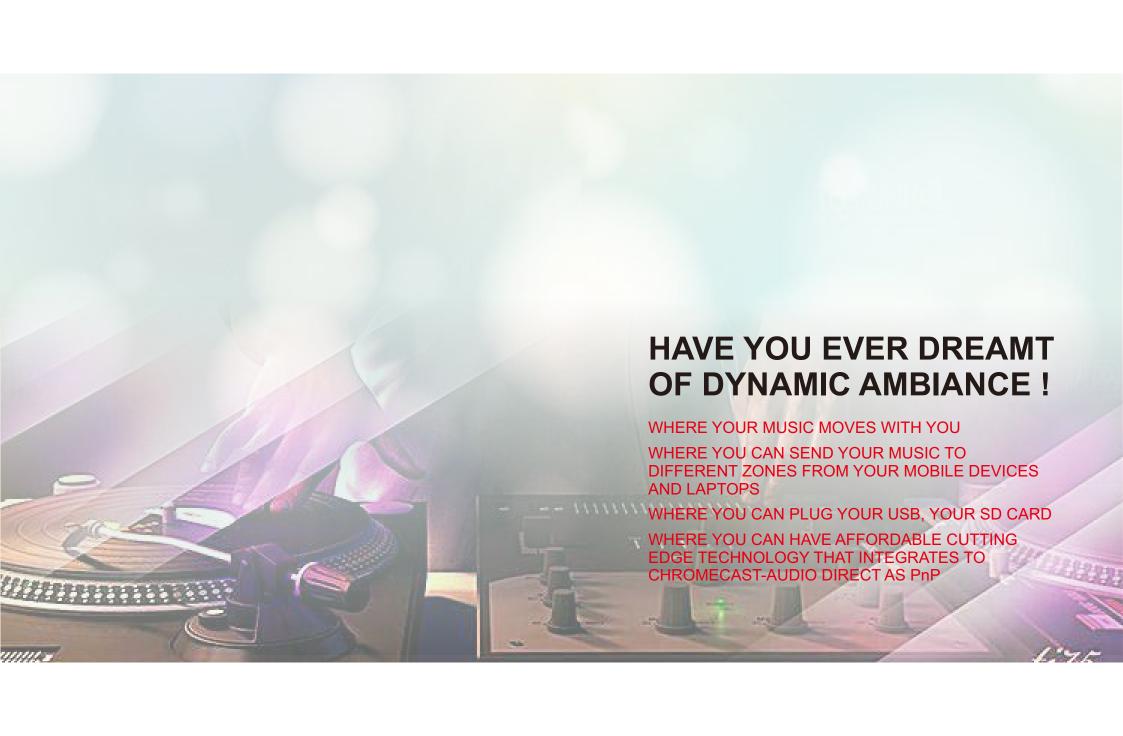

## **PLAY YOUR FAVORITE MUSIC** IN EVERY ROOM OF YOUR HOME

USE YOUR USB, SD CARD, OR BLUE-PUSH USING ANY B.T. ENABLED DEVICE. TONE IN TO YOUR FAVORITE LOCAL FM RADIO CHANNELS OR PLUG TO YOUR PA SYSTEM TO ANNOUNCE. PnP TO CHROMECAST AUDIO TO AMPLIFY AND STREAM YOUR FAVORITE ONLINE OR IN PHONE PLAY LISTS OF YOUR SELECTION.

### SLIM AND STYLISH

The all-in-one player with built-in quad amplifiers 2 channels pumps 30Watts each, and 2 channels that gives simply 6Watts for easy BGM.

The built-in AUX with Auto audio-detect feature allows chromecast audio PnP with its full features

#### **ALL YOU NEED!**

ON BOARD CONTROL BUTTONS OLED DISPLAY USB, SDCARD, RADIO, AUX & BT

The only S-BUS Enabled Multi-Room Audio with BT At Affordable Price in the World

send your music direct to your speakers. Connect your Chromecast-Audio, S-BUS or even S-Wave to control all of your music with your Android Smartphone, Tablet, iPhone, iPod touch, iPad, or even your PC.

Download free Smart G4 Apps any time. Use them at home or anywhere there is internet. Play different song in every room. Connect to chromecast-audio and group or create party mode of your choice.