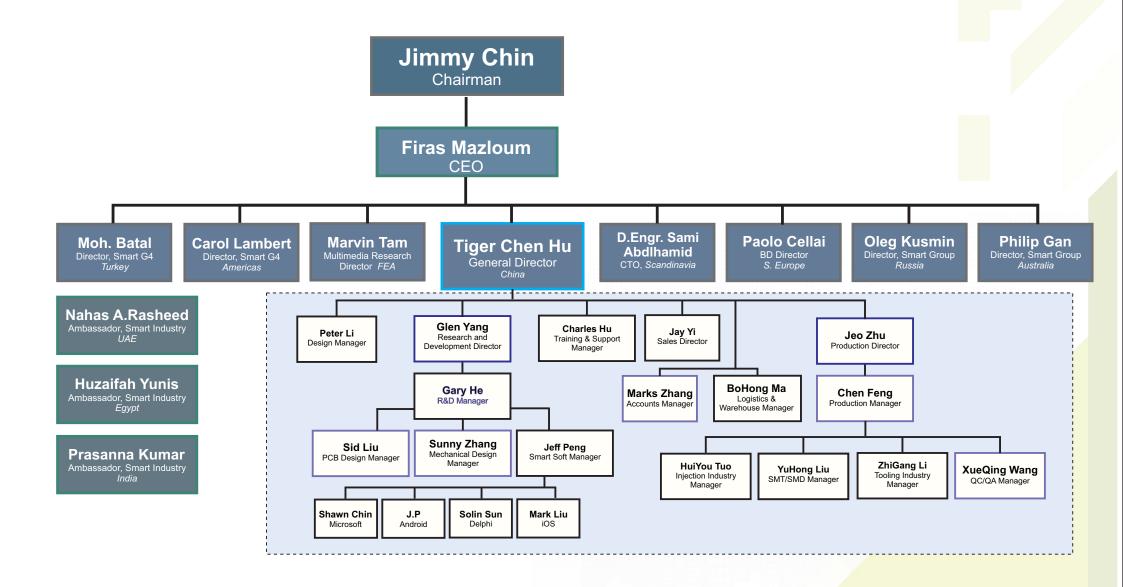

Registered Patents, Trade Marks, and Brands that are becoming the World's Top Attractions in the Automation Industry.

Some of the protocols publically registered are:

- Smart-BUS Protocol;
- W-BUS Protocol;
- Zone-BUS;
- Smart-MESH; and,
- Smart-Cloud.

Some of the brands registered are:

- Digitcom;
- SmartHome;
- · Sunseeker;
- W-BUS;
- Resound;
- Zone-Audio;
- · Cool;
- NAI; and,
- · Power Com.



Latest Ventures and Aquisition



# **Smart Group**International Directors



D.Eng. Firas Mazloum/ CEO



Chairman



Hon. Mr Jimmy Chin/ Hon. Tiger Chan/ General Director



D.Eng. Sami Abdelhamid/ CTO Scandinavia



Paolo Cillai, West Europe



Marvin Tam, Far East



Carol Lambert, Canada Dr. Nahavandi, Caucus



### **Managing Team** China Base















### ORGANIZATIONAL CHART



# Smart Group In-house power

The company is designed with the vision of providing cutting-edge technology at affordable prices for everyone.

Smart Group has International Branches and a Global Network of Distributors, Installers, Integrators, Research Institutes, Software Houses, and Training Centres.



### Smart Industry Today has a self sufficient know how and inhouse departments structure which are capable of serving all the following sectors:













- 1. 3D Mechanical Design (Prototyping)
- 2. 3D Solid Printing (Sampling)
- 3. Mould Design
- 4. Tooling Workshop with CNC, EDM, Skimmers, and rotors
- 5. Plastic Injection Industry (Moulding)
- 6. Hardware Research and Development (R&D)
- 7. Software and Firmware design and Development
- 8. IQC, Parts inspection, and Material Pr