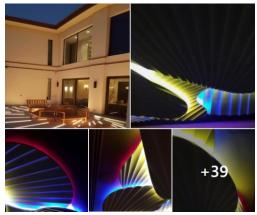

Among many other concepts that can be custom fit either to sub-zones or to a complete mega structure.

Smart Auditorium

Architectural Intelligent Lighting

**Smart Lighting** 

Architectural Intelligent Lighting