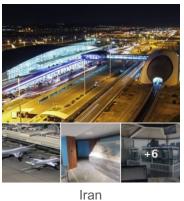

### **Selected Towers Done with Smart G4**

Ecuador

United Arab Emirates

Philippines

Kuwait

See More Projects Display here: https://www.facebook.com/smartbuildingcontrol/