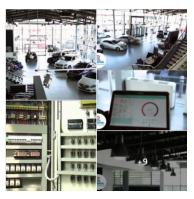

For this reason, Smart-Industry has invested millions of dollars to create high-end SMT/SMD Mounting and Auomated Assembly lines to cater to the overwhelming, growing demand of G4 Automation echnology.

### Smart Industry Today has a self sufficient know how and inhouse departments structure which are capable of serving all the following sectors:

- 1. 3D Mechanical Design (Prototyping)
- 2. 3D Solid Printing (Sampling)
- 3. Mould Design
- 4. Tooling Workshop with CNC, EDM, Skimmers, and rotors
- 5. Plastic Injection Industry (Moulding)
- 6. Hardware Research and Development (R&D)
- 7. Software and Firmware design and Development
- 8. IQC, Parts inspection, and Material Preparation
- 9. Robotic Mounting (SMT/SMD)
- 10. Environmental Quality Soldering (Reflow and Wave Machines)
- 11. Testing and Aging
- 12. Troubleshooting and Debugging
- 13. QC and QA (10 Levels)
- 14. Assembly Lines (5 Motorized)
- 15. Packaging and Inspection
- 16. Media Production and Publicity Marketing