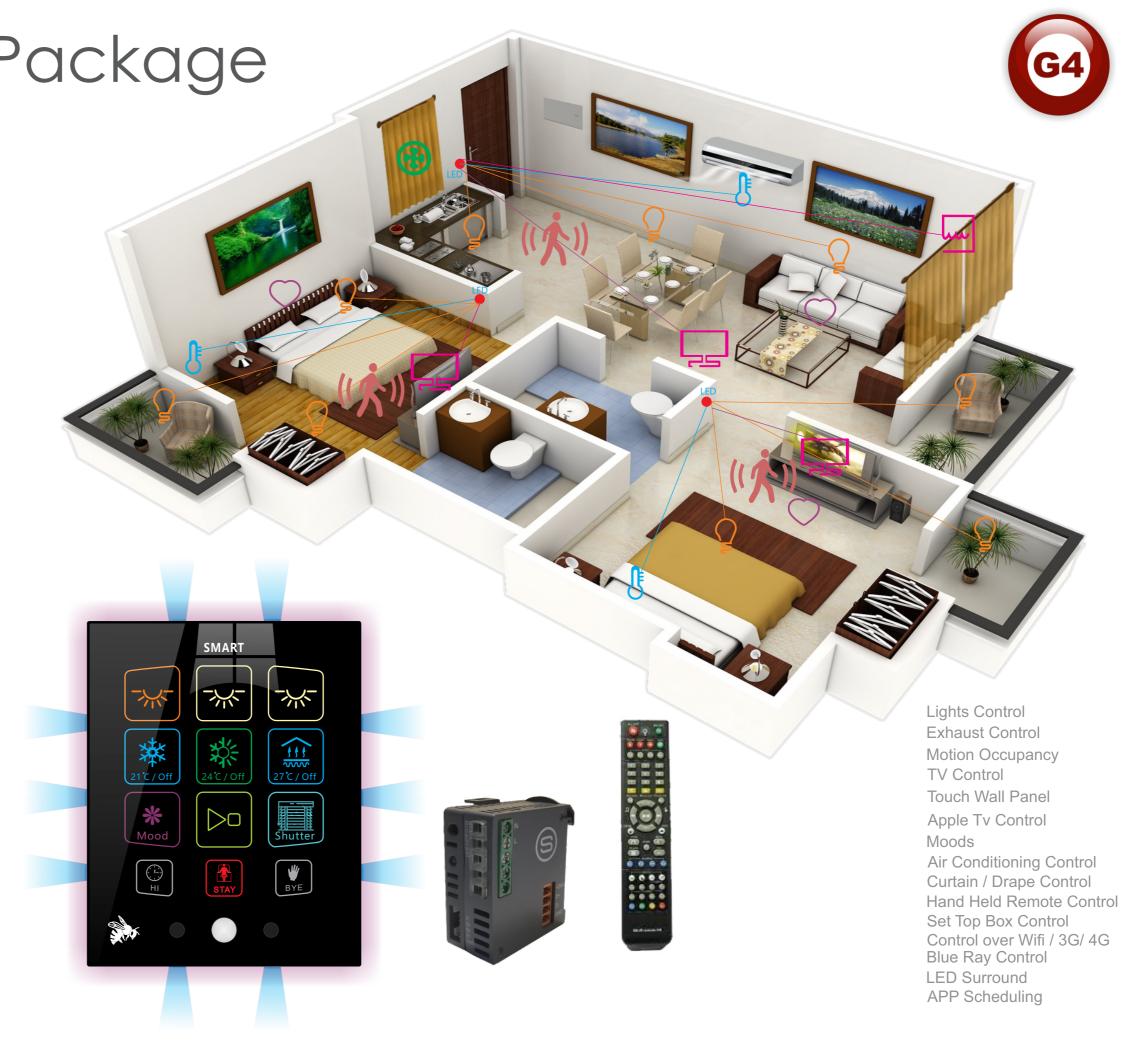

# SUPER PACKAGES

APARTMENT - VILLA - OFFICE - HOTEL ROOM

Apartment Package

Add Technology to your everyday life **Stand out** be different

#### **Included:** QTY

Touch Switch 3
Lights Control 9
Custom Icons 36
Motion Sensor 3
AC Temp 3
H.H. remote 2
Power Supply 1
Web Gateway 1
TV Control 3
Set top control 3
Curtain Control 1
LED Night Light 3

USD \$165

**Price Conditions:**Price is X-works Factory C