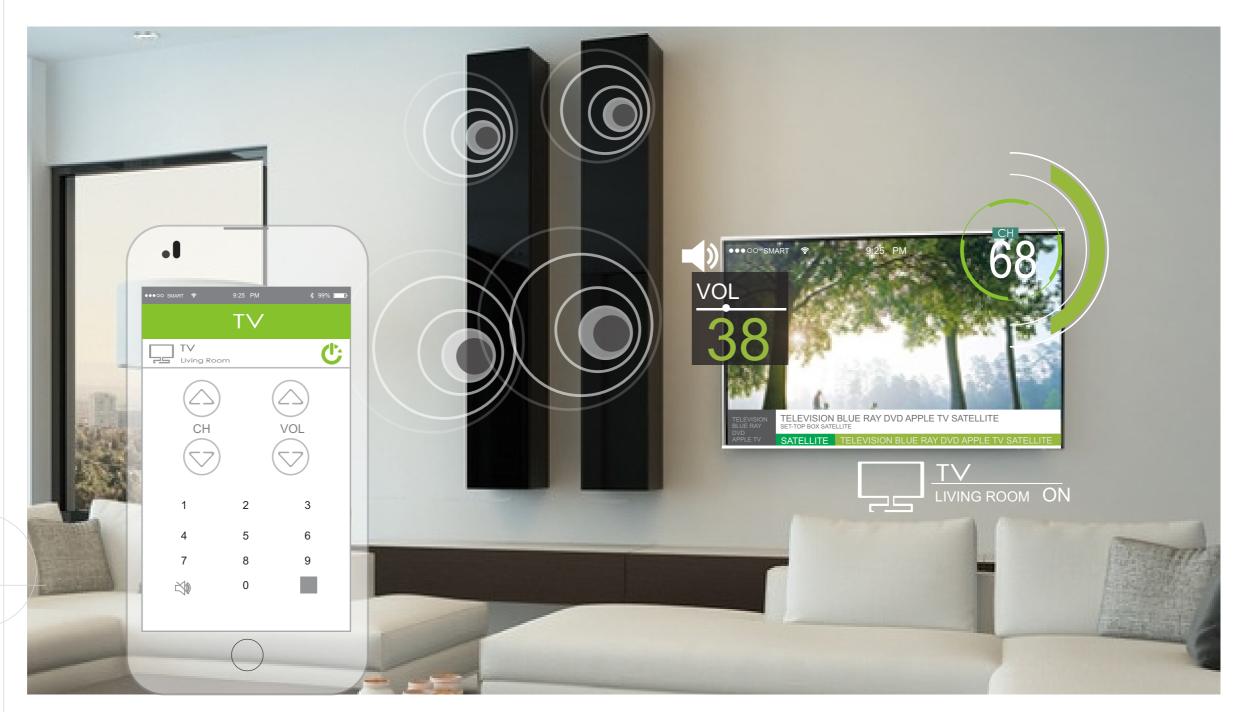

### MEDIA CONTROL

TELEVISION
BLUE RAY
DVD
APPLE TV
SATELLITE
SET-TOP BOX

Media Devices: Television, DVD, Blue ray, Apple TV, Android Set Top Box, AVR, Satellite ...