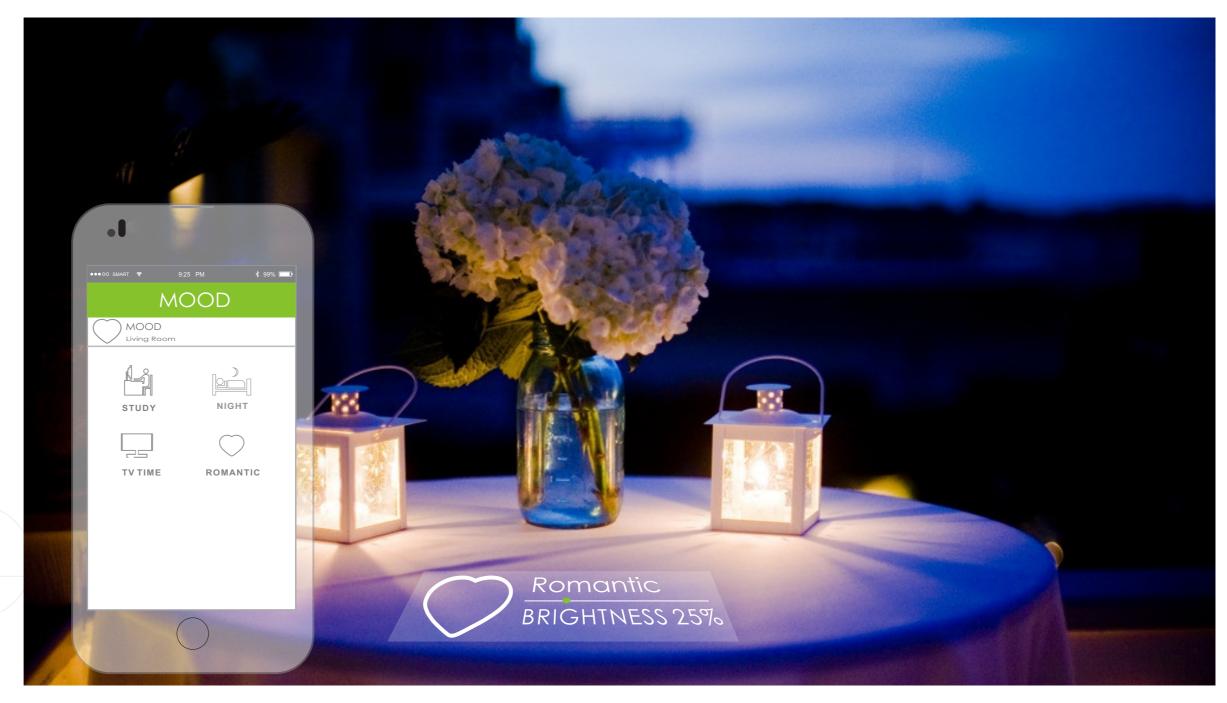

## MOOD CONTROL

LIGHTS CURTAIN TEMPERATURE AMBIANCE

Mood Example: Welcome, Guest, Romantic, Dining, Party, Relax, Study, Good Night, Away...
Meeting, Presentation, Brain Storming, Break/Pause, Relaxing, Lunch, Good bye...