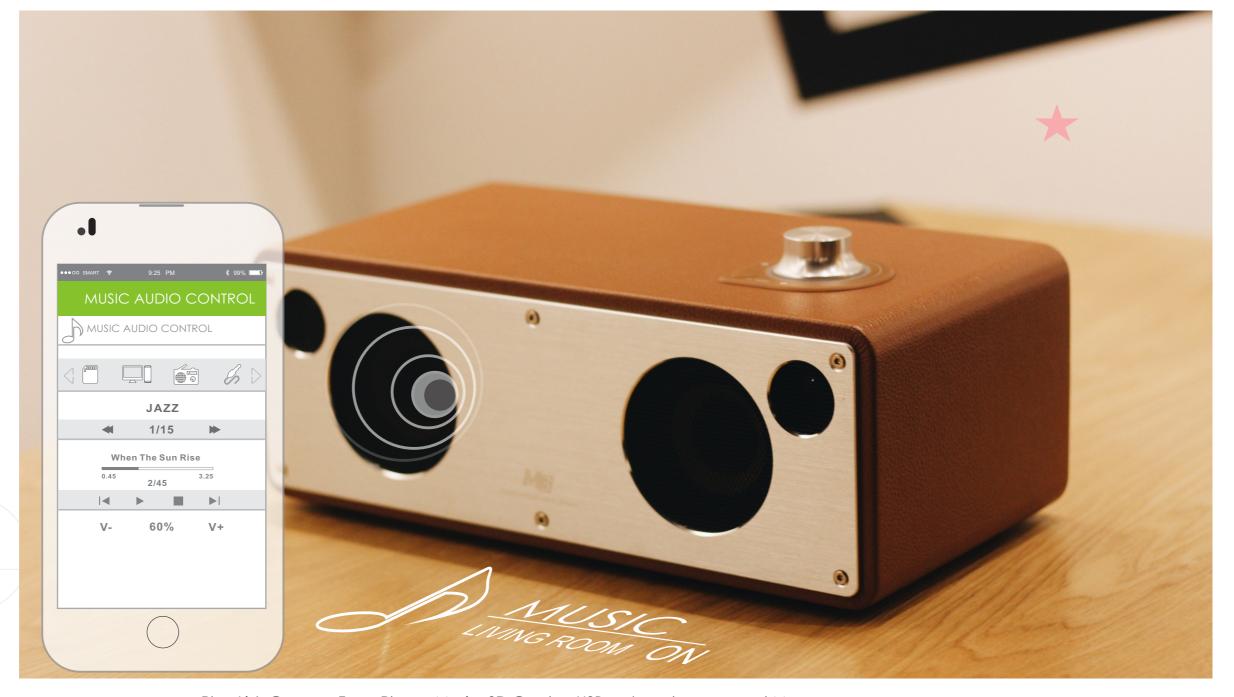

### MUSIC AUDIO CONTROL

Package includes only Control of your Media by IR

\* No Equipment included

Optionals: FM RADIO BLUE TOOTH USB/SD AUX/PA

Music and Audio: Play List, Genera, From Phone Music, SD Card or USB, external source and More ...