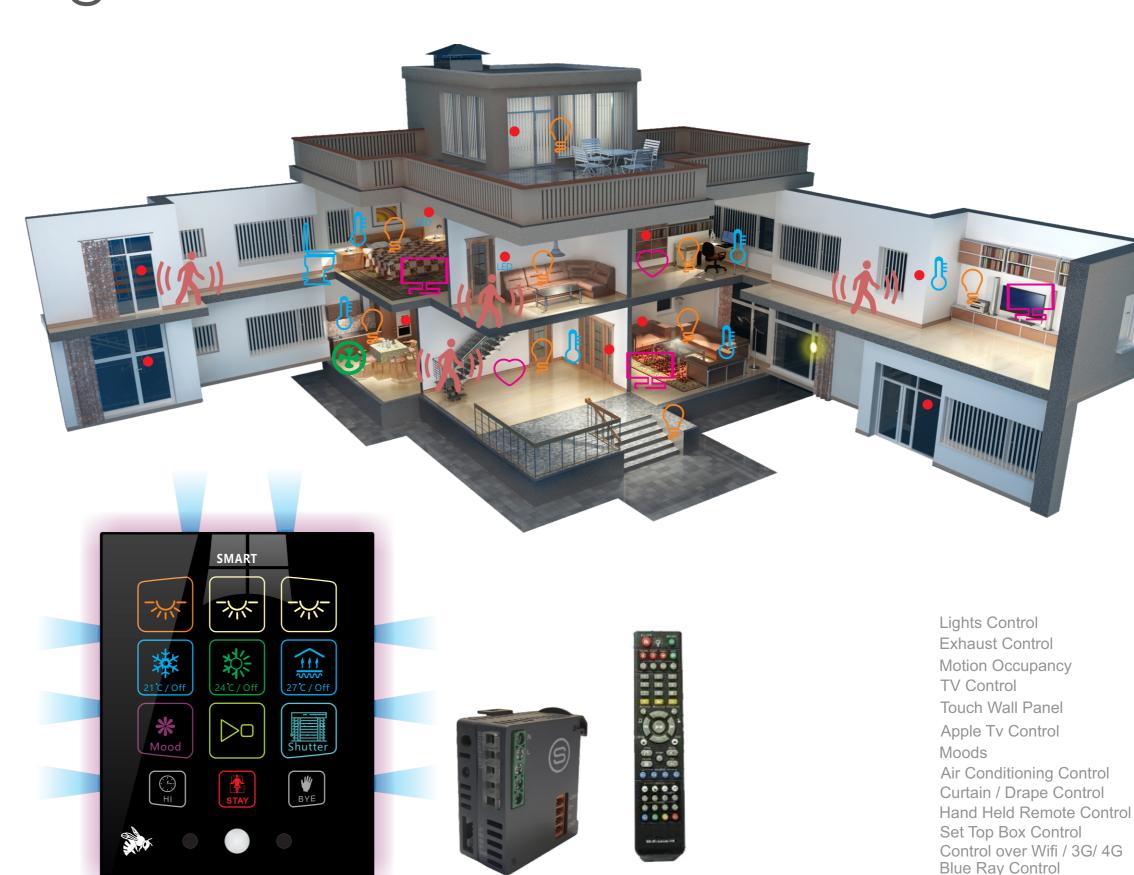

## VILLA Package

Add Technology to your everyday life **Stand out** be different

#### **Included:** QTY

Touch Switch 11
Lights Control 31
Custom Icons 120
Motion Sensor 11
AC Temp 9
H.H. remote 3
Power Supply 1
Web Gateway 1
TV Control 7
Set top control 7
Curtain Control 1
LED Night Light 11

USD \$495

**Price Conditions:**Price is X-works Factory C

LED Surround APP Scheduling

OFFICE Package

Add Technology to your everyday life **Stand out** be different