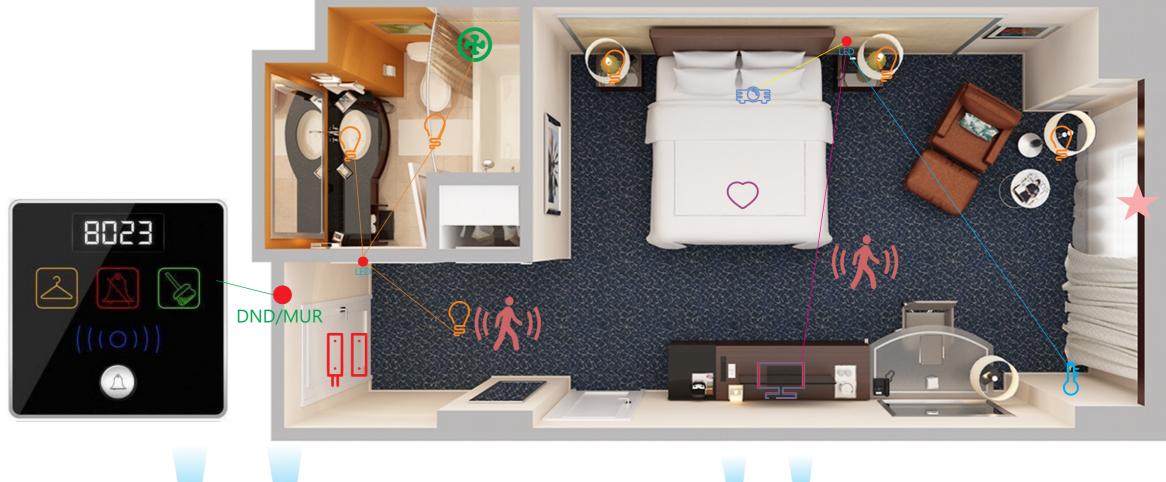

## HOTEL Room Package

Add Technology to your everyday life **Stand out** be different

#### **Included: QTY**

Bell DND/MUR 1
Touch Switch 2
Mag/ Door 1
Lights Control 6
Custom Icons 24
Motion Sensor 2
Energy Saving 1
AC Temp 1
Power Supply 1
TV Control 1
Set top control 1
LED Night Light 3

#### USD \$177

**Price Conditions:**Minimum Rooms to Order 2
Price is X-works Factory CN

Bell with Room Number
DND - MUR - Pick laundry
Energy Saving
Lights Control
Exhaust Control
Motion Occupancy
TV Control
Touch Wall Panel
LED Surround
Moods
Air Conditioning Control