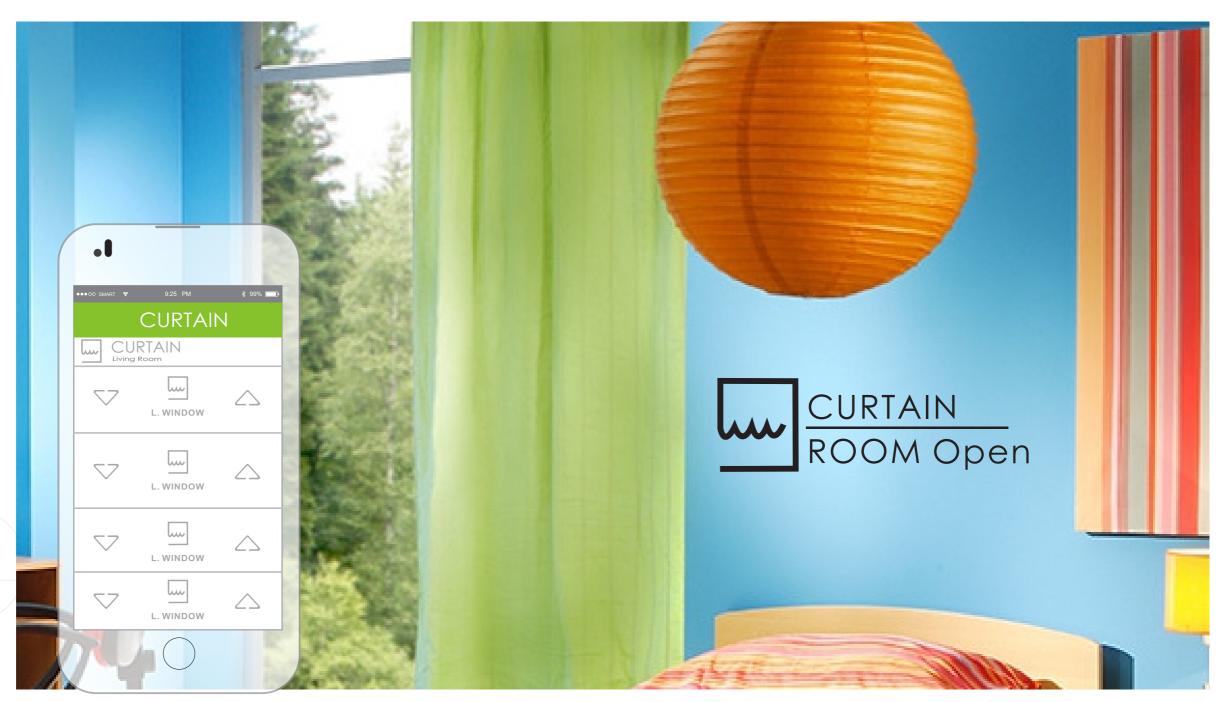

### SHADING MOTOR CONTROL

\* Motor + not included

CURTAIN DRAPE BLIND SHUTTER

Motorized Shades Control: Shutters, Blinds, Curtains, Drapes, Skylights, Pool Covers, Turntables, and More ...