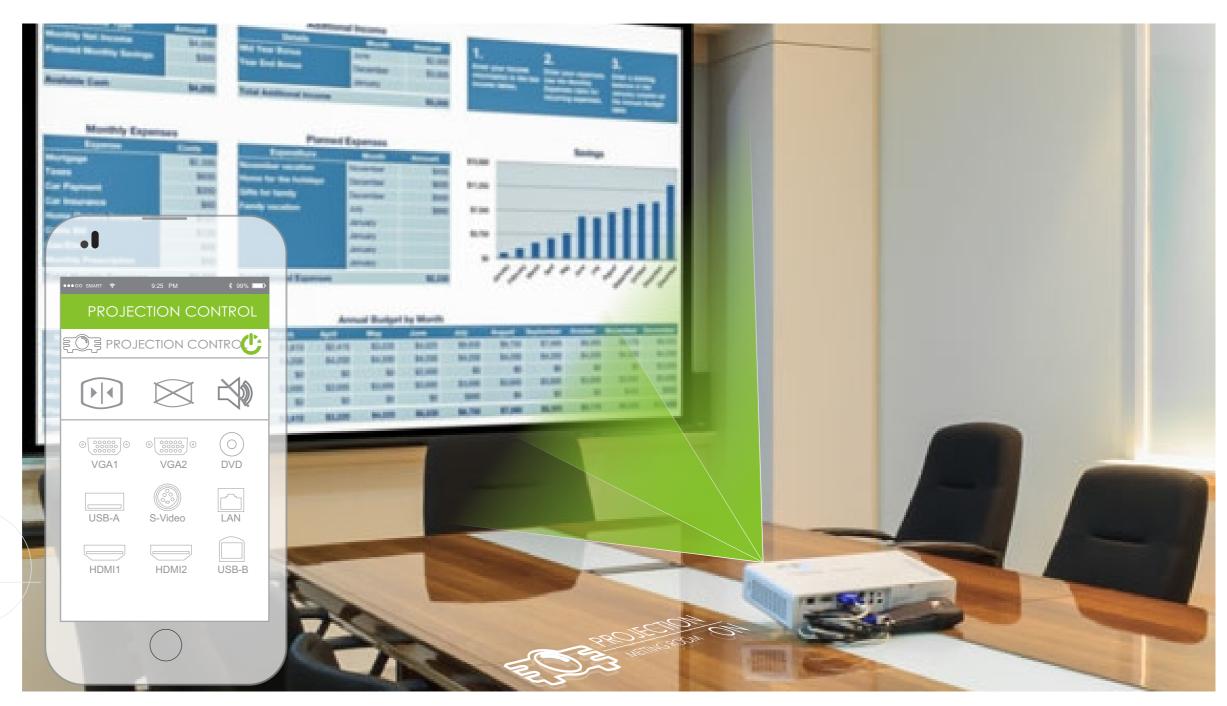

### PROJECTION CONTROL

PROJECTOR-MOTORIZED SCREEN DISPLAY

Presentation Control: Projector, Projection Screen, Displays, Matrix, Source, Volume, Room Mode and More ...