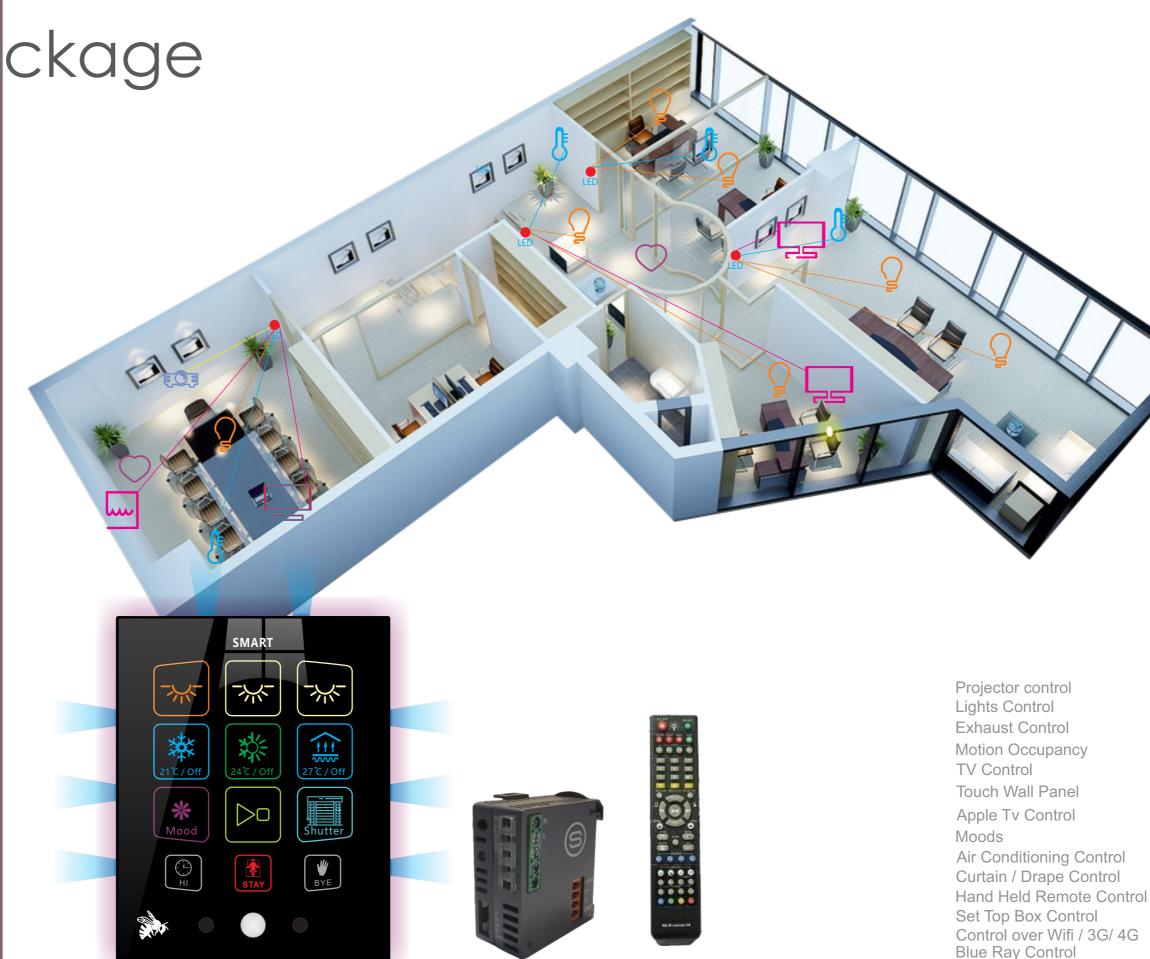

# SUPER PACKAGES

APARTMENT - VILLA - OFFICE - HOTEL ROOM

Apartment Package

Add Technology to your everyday life **Stand out** be different

#### **Included:** QTY

Touch Switch 3
Lights Control 9
Custom Icons 36
Motion Sensor 3
AC Temp 3
H.H. remote 2
Power Supply 1
Web Gateway 1
TV Control 3
Set top control 3
Curtain Control 1
LED Night Light 3

USD \$165

**Price Conditions:**Price is X-works Factory C