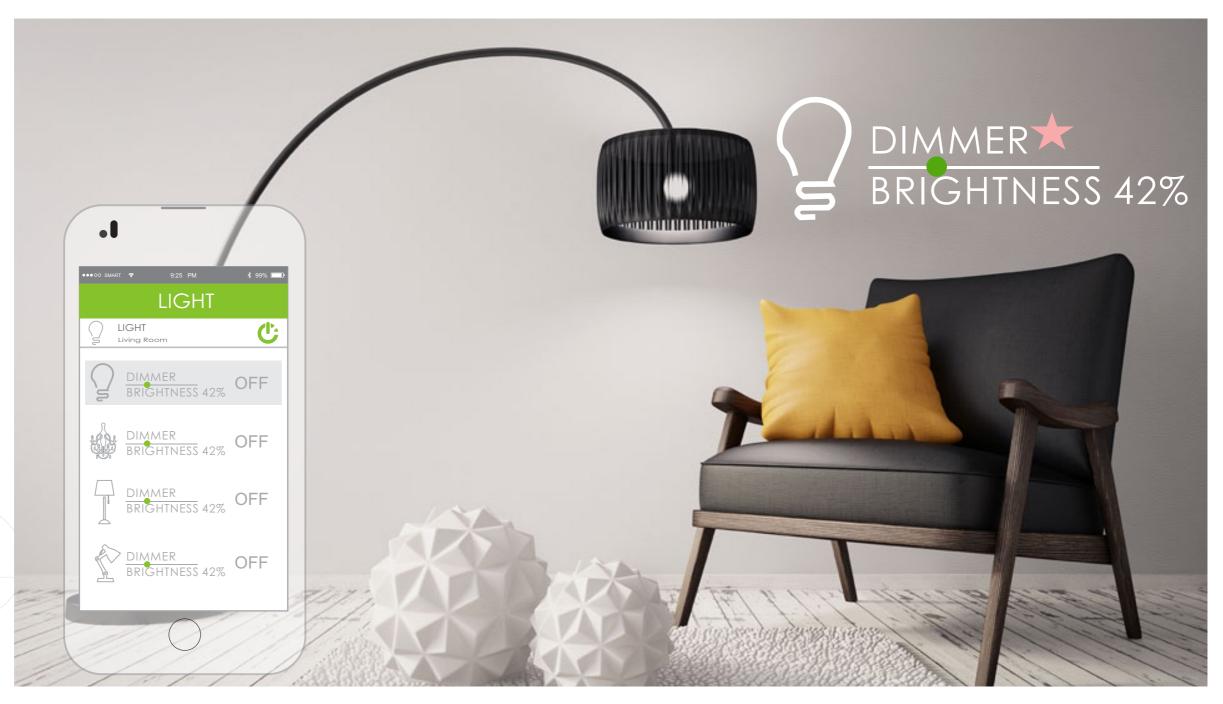

#### LIGHTING CONTROL

Package includes on/Off Lighing Control Standard
\* No Dimming

SPOT LIGHT LED LIGHT CHANDLER TABLE LIGHT

Lights Example: Spot Lights, Chandler, LED Strip, Table Lights, Up Lights, Florescent, Laser Gun, DMX Moving Heads, and More...