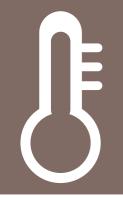

#### CLIMATE CONTROL

TEMPERATURE FAN SPEED COOLING HEATING TIMERS

Climate control: Temperature, Fan Speed, Schedules, Filter Alerts, Run Timers, Swing control, Set Points...