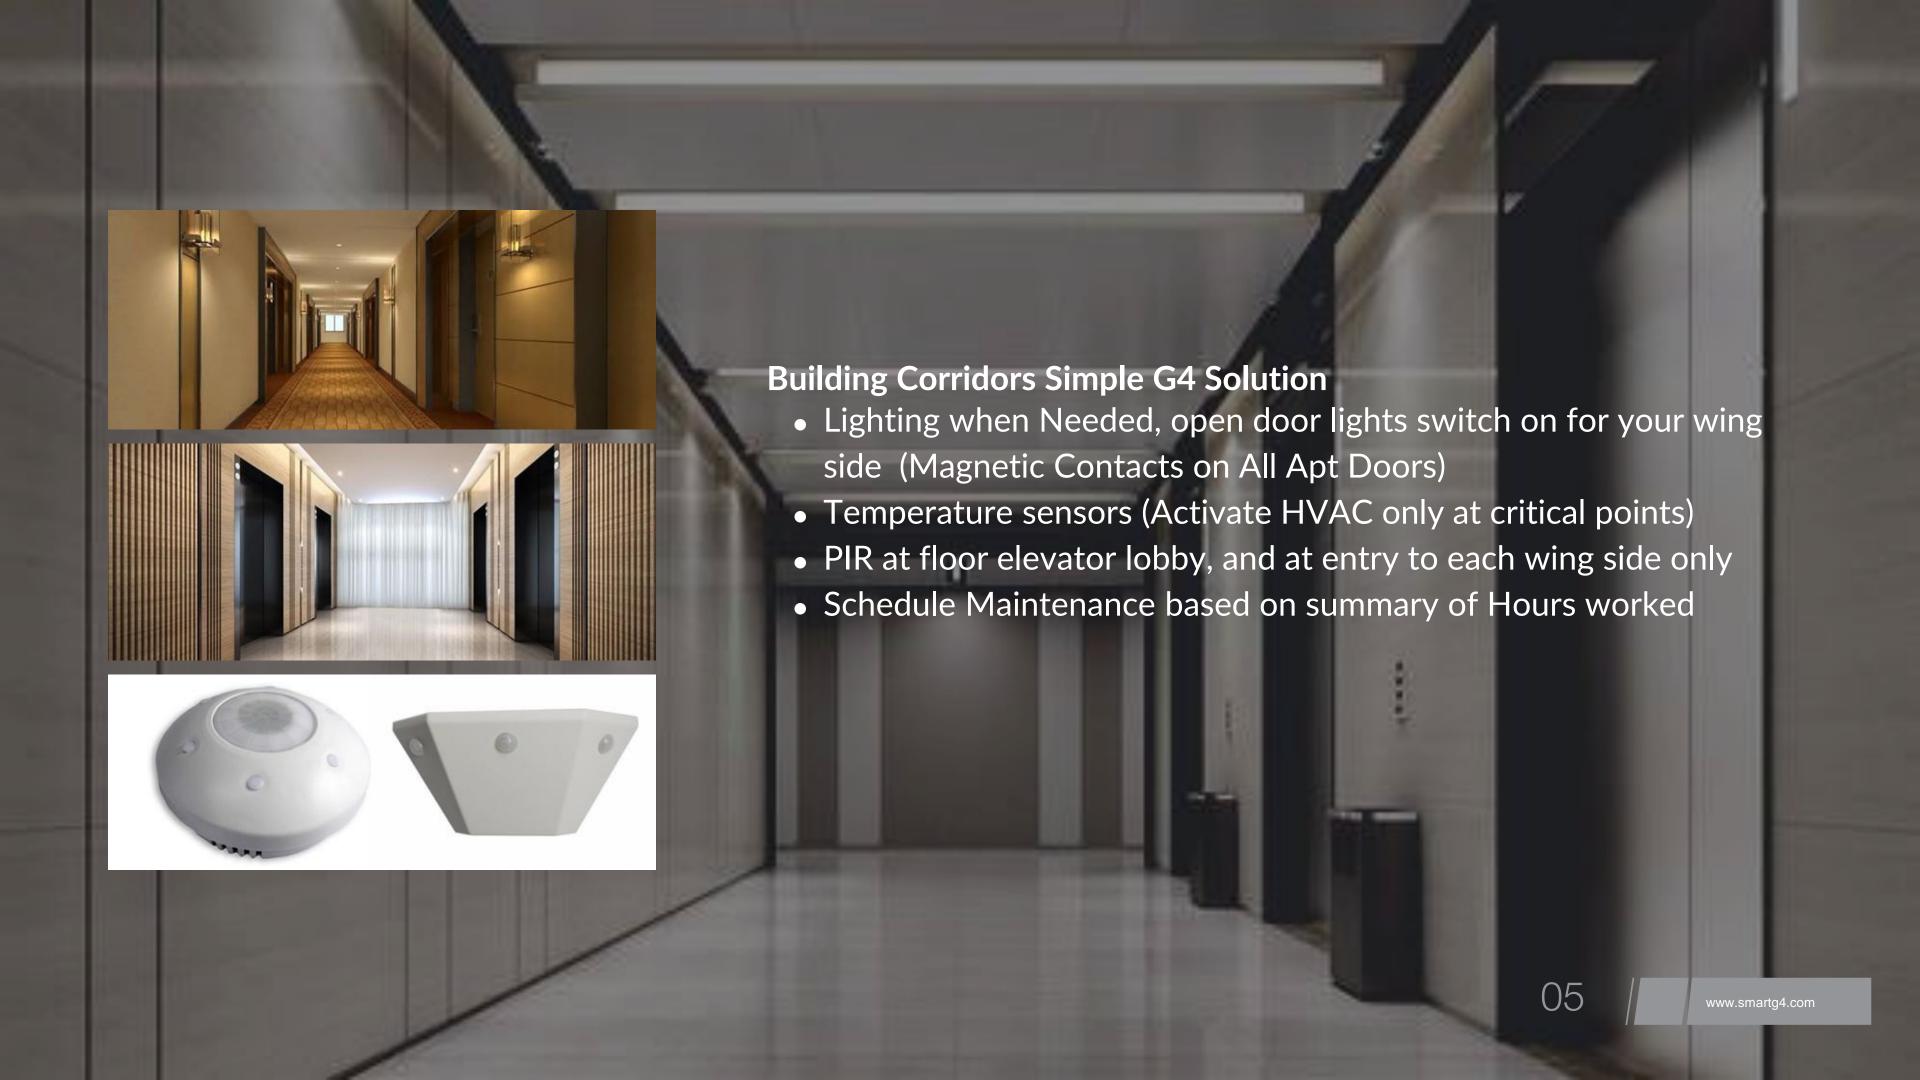

### Entrance Lobby and Elevator G4 Solution

- Entrance Access (BT reader, 2R, NFC, Locks, Door closer, Long open alert)
- Building Lobby BMS Mimic panel (Display all vital building Issues)
- Elevator Floor access limiter (Only Authorized access)
  - By Authorized card Access any floor
  - Without card, access only GF, Garage floors
- Apartment Call elevator up to floor with delivery/visitor
  - If press button from my apartment (only calls elevator to my floor)
- Building facade and signage Lighting Control and Scheduling