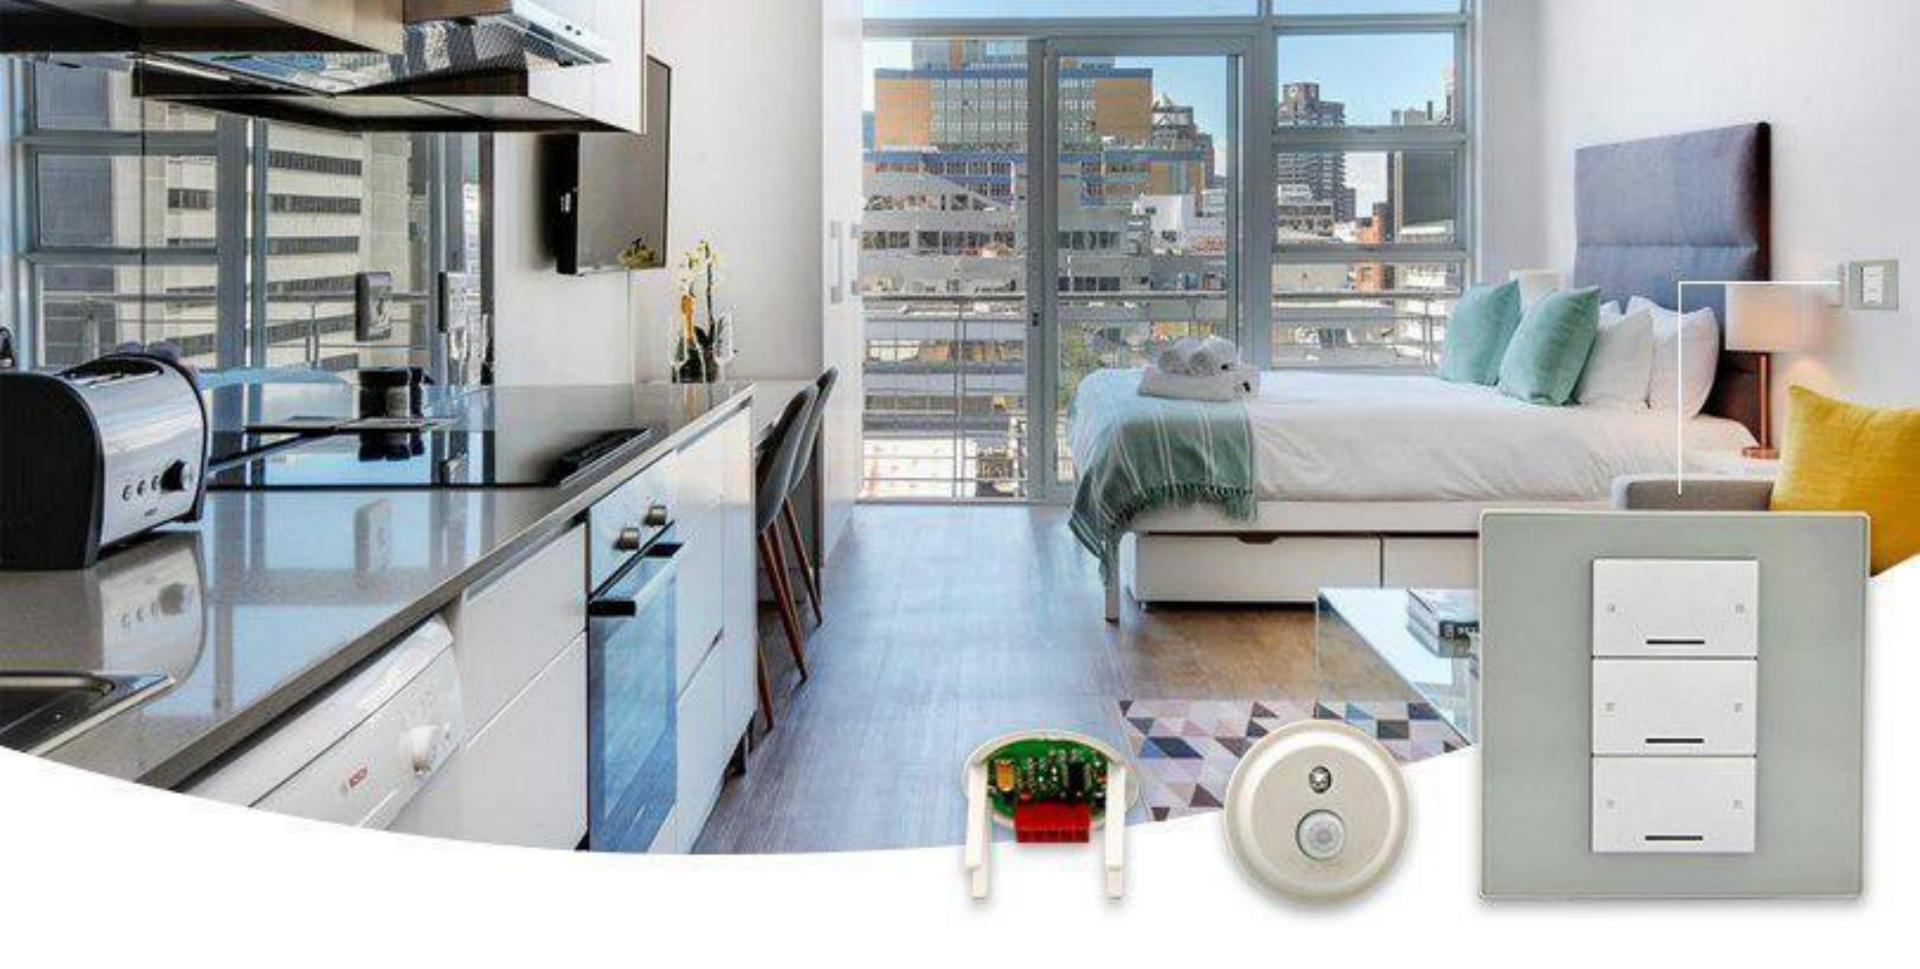

# **Smart Studio Apt.**

1- Bedside ControllerSwitch2- Curtain / Drape Control 3-Home Theater Speakers 4-Hand Held Remote Control

5-9 in 1 Sensor

6- LED Tiles & Mood Lights 7 Smart Kitchen Appliances 8 Cool Panel PC & TV
 9- Multimedia Streaming
 Box
 10- High Quality Ceiling
 Speaker

11- Smart Air Conditioning
Control

12- Touch Life Touch Screen 13DDPs

14- Gas Leak Sensor & Shut off
Valve

15- BGM Music