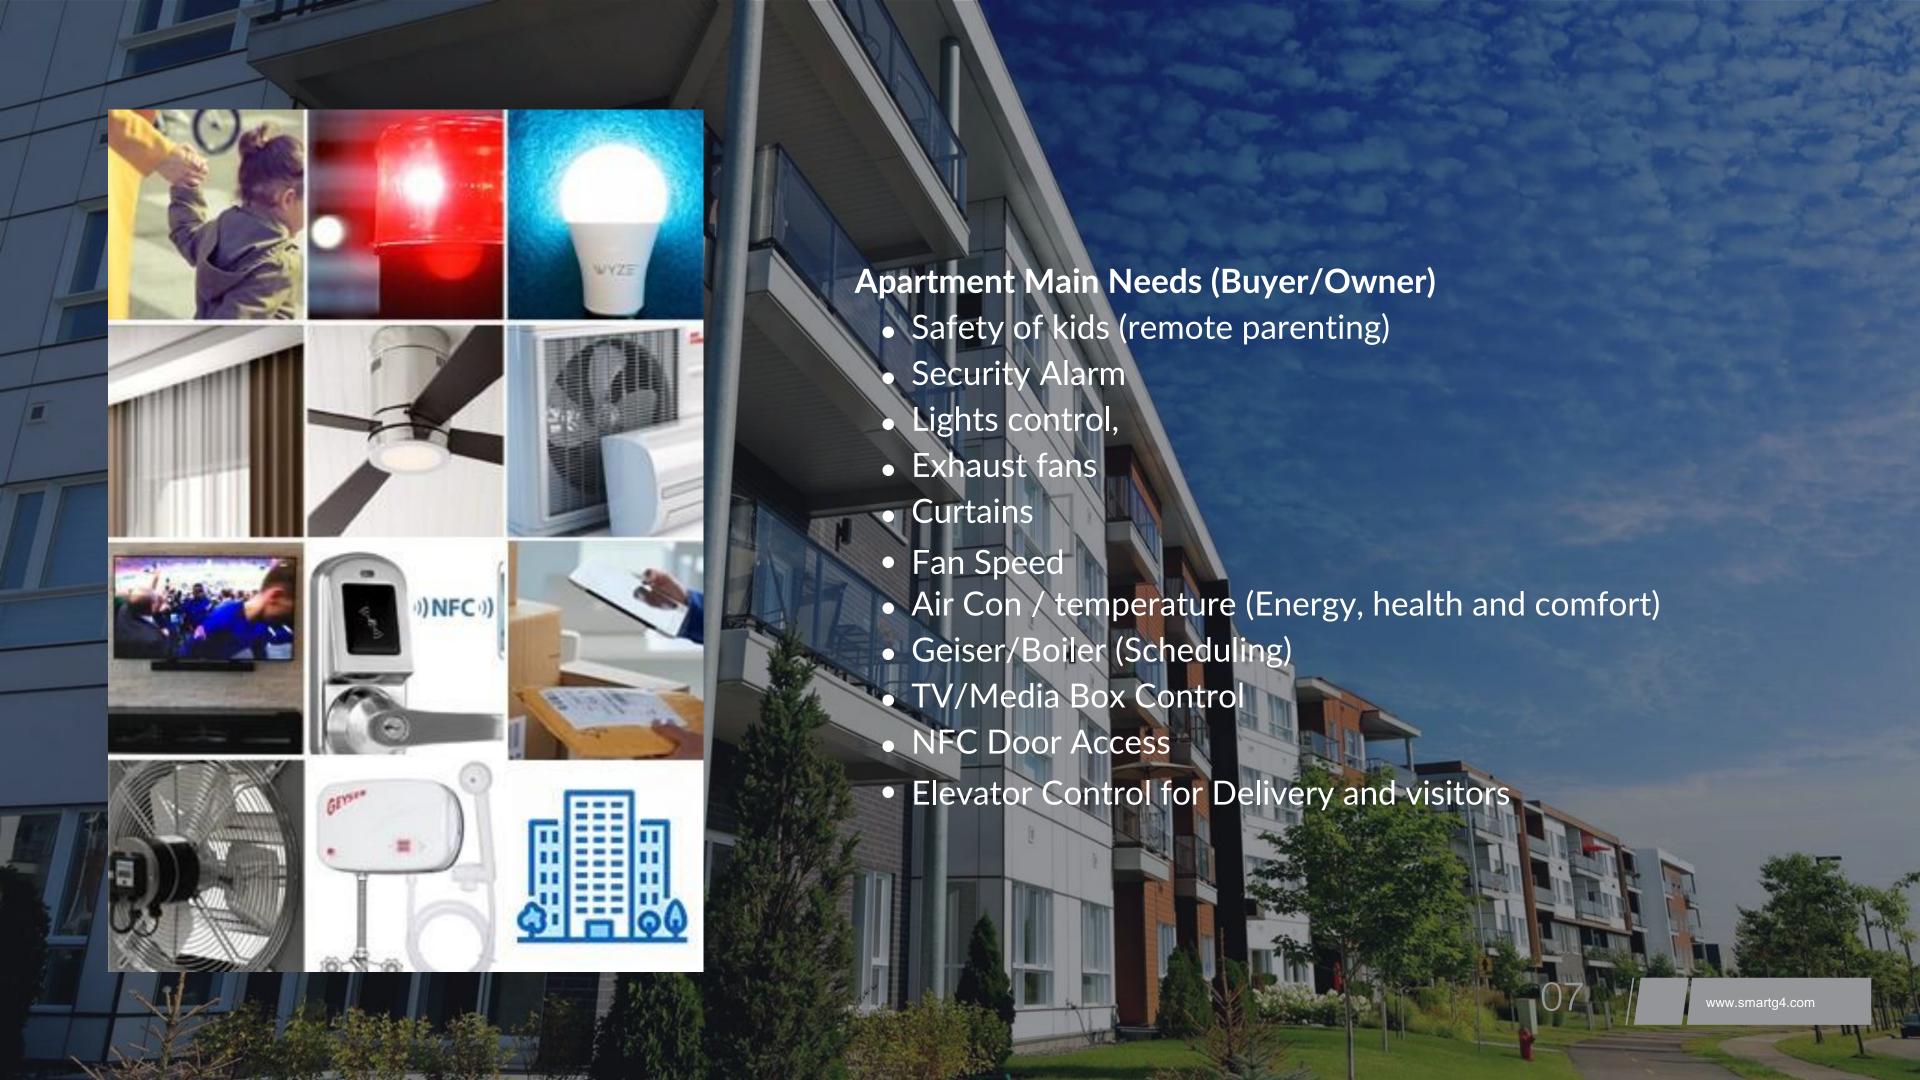

### Simple Garage G4 Solution

- Access Entry Solution (Readers, Mag. Loop sensors)
- CO gas and Air quality (Detectors, Loopers and controllers)
- Lighting and Energy saving (System activation based on
- Occupancy) Flooding and sump pump monitoring (Sensors and
- Controllers) Elevator access Security (Elevator floor Controls)
- Garage Heat battery effect (sensors, release of trapped air vents)
- Unauthorized entry alert

### Entrance Lobby and Elevator G4 Solution

- Entrance Access (BT reader, 2R, NFC, Locks, Door closer, Long open alert)
- Building Lobby BMS Mimic panel (Display all vital building Issues)
- Elevator Floor access limiter (Only Authorized access)
  - By Authorized card Access any floor
  - Without card, access only GF, Garage floors
- Apartment Call elevator up to floor with delivery/visitor
  - If press button from my apartment (only calls elevator to my floor)
- Building facade and signage Lighting Control and Scheduling

### **Smart G4 Control for** Swimming Pool, Jacuzzi, & Sauna Room

- Swimming Pool has 6 Main systems to control:
  -Filtration (Sand Filters, Skimmers, Vacuum)
  -Temperature (Temp sensor, Heat exchanger, Boiler, Cooler)
- -Water Clarity (Ozone, Chlorine, Ph and other)
  -Lighting and color (Under water moods)
- -Jets and valve pump controls (Solenoids, Pumps) -Water level (Sensor, Valve, +)

#### For Jacuzzi must add

-Air jets

### For Sauna must add:

-Air Quality

G4 Control Devices: Gladiator 8 or 16 Harness

LED Driver/Booster Option

Mini I/O

Air Quality sensor

- Water tank Level alerts
- Septic tank Level alerts
- Irrigation Control
- Sump Pump
- Boilers Control
- Other BMS basics