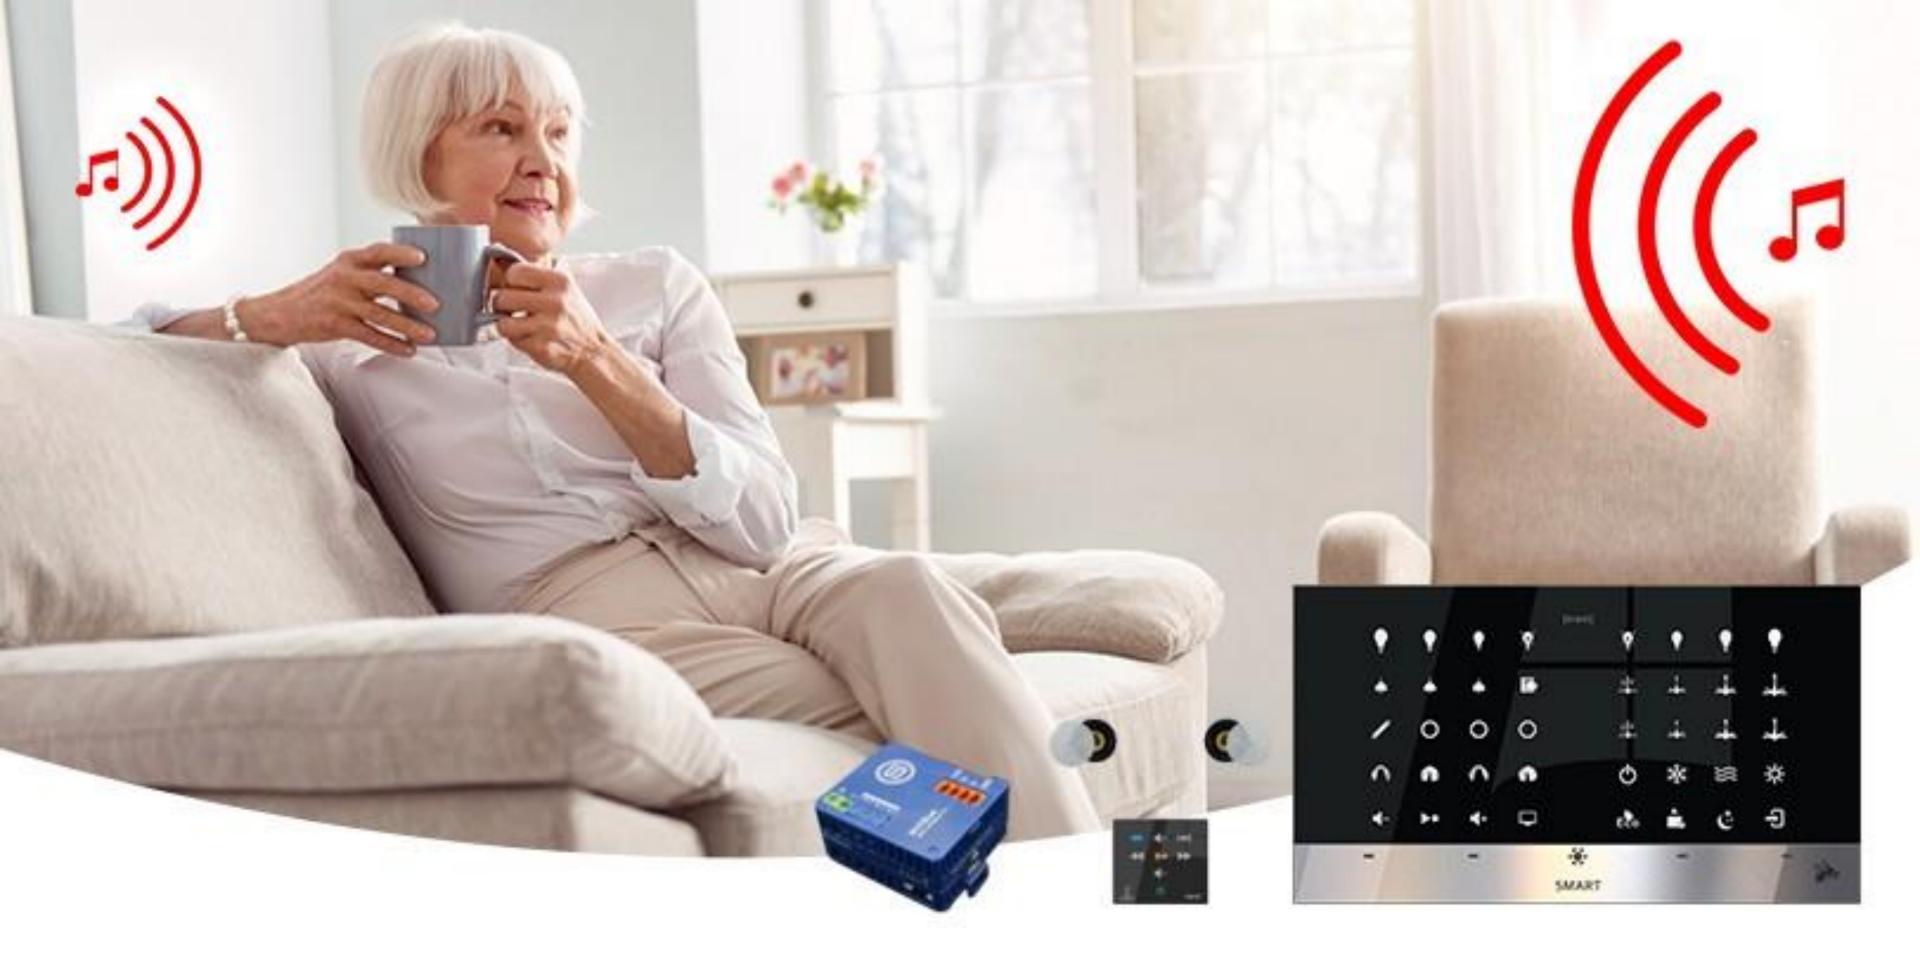

## Hornet center package

Smart Group has designed an introductory Package that helps the mass developer deliver to his buyers a state of the art solution that is elegant, yet affordable. (this solution must be ordered and installed during the construction phase. it must be ordered in bulk Qty of 50 Apartments minimum to be feasible in both Price and installation.

The hornet Package provides the home needs of:

Lighting and dimming Control Air

- conditioning control Curtain
- Control
- IR media TV and Sat Box/DVD control
- Ceiling fan speed control
- Security of balcony door and Main entrance optional
- Door access control using wifi App Wifi and IR hand
- held remote control and more

•

Optional Music Package and other can also be added