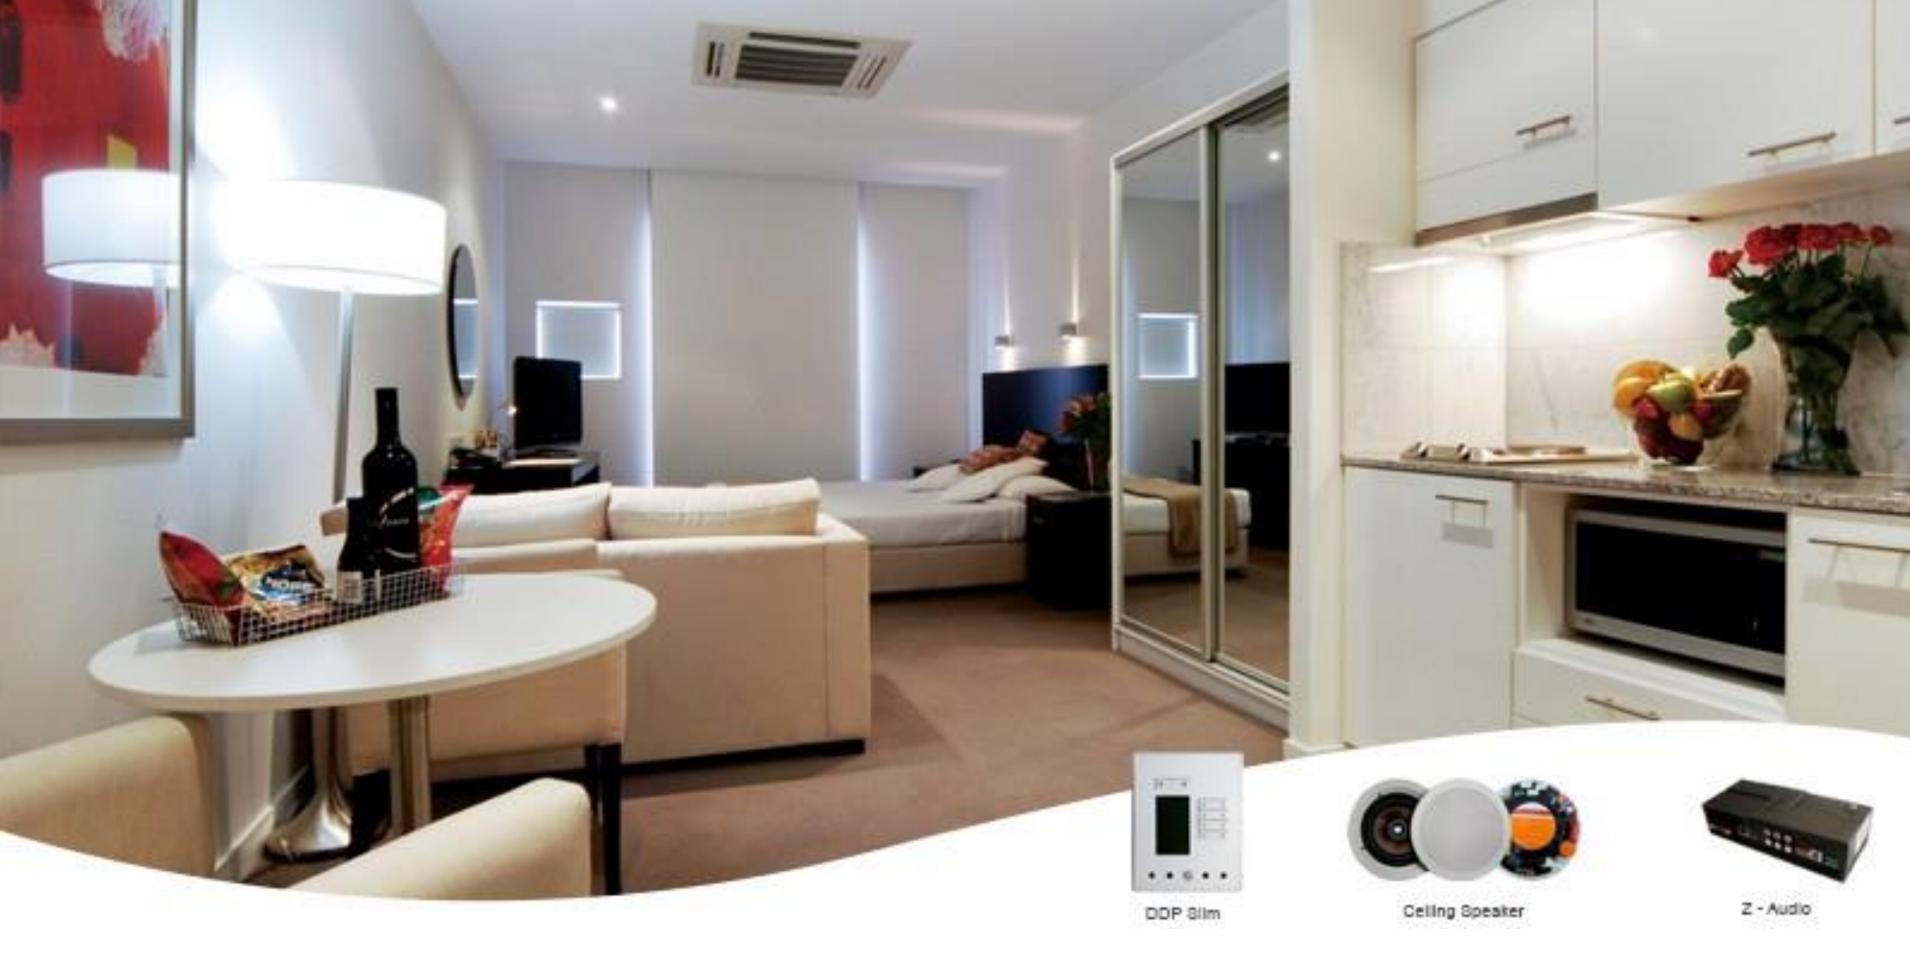

# **Smart Studio Apt.**

1- Bedside ControllerSwitch2- Curtain / Drape Control 3-Home Theater Speakers 4-Hand Held Remote Control

5-9 in 1 Sensor

6- LED Tiles & Mood Lights 7 Smart Kitchen Appliances 8 Cool Panel PC & TV
 9- Multimedia Streaming
 Box
 10- High Quality Ceiling
 Speaker

11- Smart Air Conditioning
Control

12- Touch Life Touch Screen 13DDPs

14- Gas Leak Sensor & Shut off
Valve

15- BGM Music