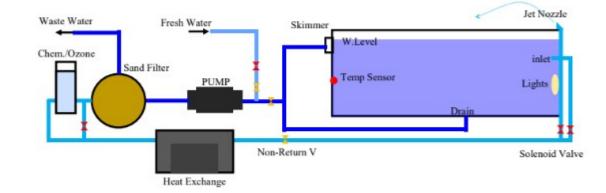

### **Smart G4 Control for** Swimming Pool, Jacuzzi, & Sauna Room

- Swimming Pool has 6 Main systems to control:
  -Filtration (Sand Filters, Skimmers, Vacuum)
  -Temperature (Temp sensor, Heat exchanger, Boiler, Cooler)
- -Water Clarity (Ozone, Chlorine, Ph and other)
  -Lighting and color (Under water moods)
- -Jets and valve pump controls (Solenoids, Pumps) -Water level (Sensor, Valve, +)