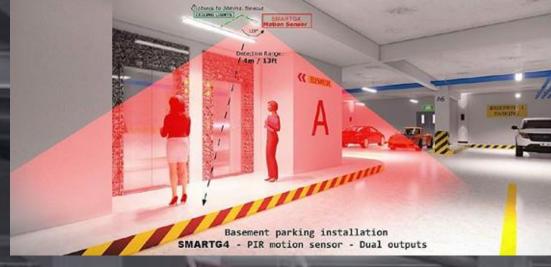

### Simple Garage G4 Solution

- Access Entry Solution (Readers, Mag. Loop sensors)
- CO gas and Air quality (Detectors, Loopers and controllers)
- Lighting and Energy saving (System activation based on
- Occupancy) Flooding and sump pump monitoring (Sensors and
- Controllers) Elevator access Security (Elevator floor Controls)
- Garage Heat battery effect (sensors, release of trapped air vents)
- Unauthorized entry alert