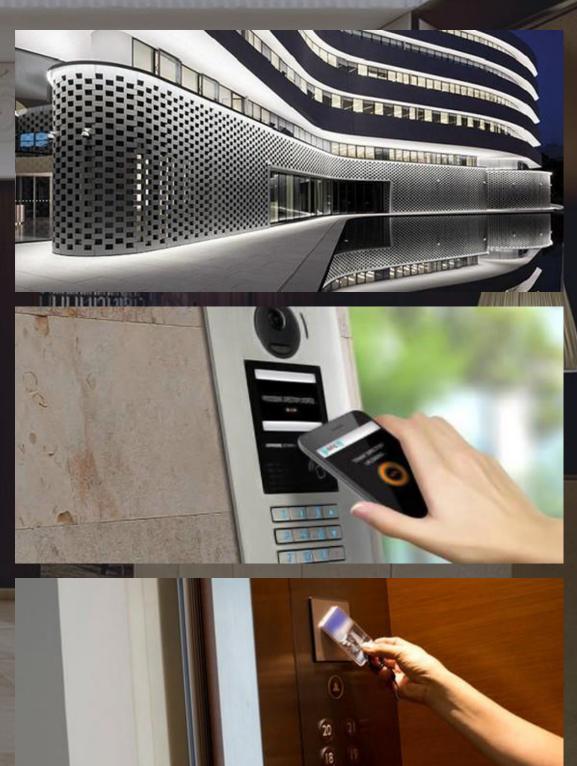

### Entrance Lobby and Elevator G4 Solution

- Entrance Access (BT reader, 2R, NFC, Locks, Door closer, Long open alert)
- Building Lobby BMS Mimic panel (Display all vital building Issues)
- Elevator Floor access limiter (Only Authorized access)
  - By Authorized card Access any floor
  - Without card, access only GF, Garage floors
- Apartment Call elevator up to floor with delivery/visitor
  - If press button from my apartment (only calls elevator to my floor)
- Building facade and signage Lighting Control and Scheduling