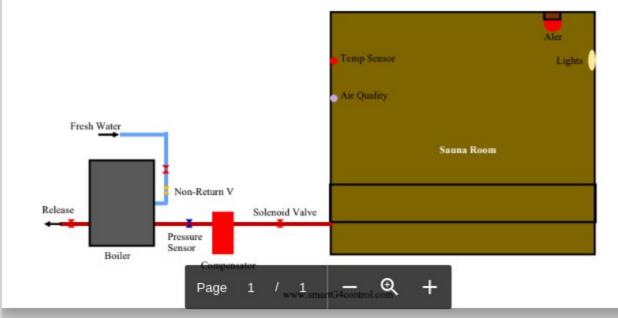

### **Smart G4 Control for** Swimming Pool, Jacuzzi, & Sauna Room

- Swimming Pool has 6 Main systems to control:
  -Filtration (Sand Filters, Skimmers, Vacuum)
  -Temperature (Temp sensor, Heat exchanger, Boiler, Cooler)
- -Water Clarity (Ozone, Chlorine, Ph and other)
  -Lighting and color (Under water moods)
- -Jets and valve pump controls (Solenoids, Pumps) -Water level (Sensor, Valve, +)

#### For Jacuzzi must add

-Air jets

### For Sauna must add:

-Air Quality

G4 Control Devices: Gladiator 8 or 16 Harness

LED Driver/Booster Option

Mini I/O

Air Quality sensor

- Water tank Level alerts
- Septic tank Level alerts
- Irrigation Control
- Sump Pump
- Boilers Control
- Other BMS basics