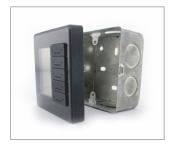

#### Mounting: Wall Back Boxes

**Mounting: DIN-Rail** 

**Attachment** 

Units: mm

## DDPC Plastic

### Screw less Look YOU CAN choose more interface

The Set of plastic in this model can assist in Supplying Fixed Dislay (Like Paper, Silk screen..etc.) or Dynamic Display Using LCD, OLED, TFT or other

The Combination supply a working Wall Button European Panel that Fits most of countries.