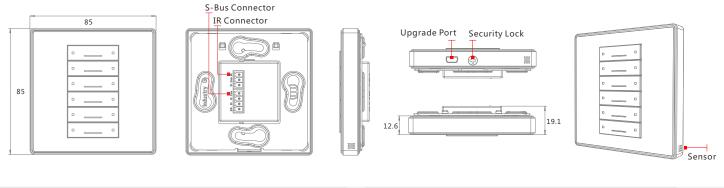

## Melody Panel 5B (G4s)

### Screw less Look YOU CAN choose more interface

The Set of plastic in this model can assist in Supplying Fixed Dislay (Like Paper, Silk screen..etc.) or Dynamic Display Using LCD, OLED, TFT or other

The Combination supply a working Wall Button European Panel that Fits

√ик

VSA

🗹 Indonesia

🗹 Table Box

- Metal Frame,
- Metal Button Holder,
- Glass or Other Fascia,
- Magnetic Latching

**Structure** 

Units: mm

Fits for back boxes use with these

🗸 Latin Am

Aus/NZ/ZA

🗸 China

Germany

✓ France

🗹 Italy

Ready to contain parts for these technologies

• KNX

• 220V

• S-Wave

• S-Bus

• 24V

• RF

Zigbee

• Rs485

- Wifi
- Rs232
- 12V
- Z-Wave