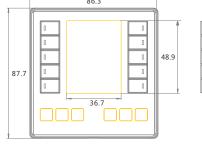

#### Mounting: Wall Back Boxes

**Mounting: DIN-Rail** 

**Attachment** 

Units: mm

## DDPC Plastic

### Screw less Look YOU CAN choose more interface

The Set of plastic in this model can assist in Supplying Fixed Dislay (Like Paper, Silk screen..etc.) or Dynamic Display Using LCD, OLED, TFT or other

The Combination supply a working Wall Button European Panel that Fits most of countries.

• 5-36V

√ик 🗹 Latin Am Germany 🗹 Indonesia China 🗹 France 📝 Table Box

**Exploded view** 

| А | Тор                 |
|---|---------------------|
| В | Inner (Transparent) |
| С | Buttons             |
| D | Frame               |
| E | Bottom              |

| Material |              |
|----------|--------------|
| ABS      | $\checkmark$ |
| PA       |              |
| PB       | $\checkmark$ |
| PC       | $\checkmark$ |

| Can be F | ire Proof    |
|----------|--------------|
| Yes      | $\checkmark$ |
| No       |              |