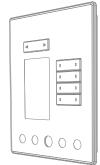

## 6 B 6 Button Smart Soft Switch Digital Wall Panel (G4)

### Screw less Look YOU CAN choose more interface

The Set of plastic in this model can assist in Supplying Fixed Dislay (Like Paper, Silk screen..etc.) or Dynamic Display Using LCD, OLED, TFT or other

The Combination supply a working Wall Button European Panel that Fits most of countries.

Non Plastic Other Parts (Options) that can be supplie

- Metal Frame,
- Metal Button Holder,
- Glass or Other Fascia,
- Magnetic Latching

#### Structure

Units: mm

| Ready to contain parts for these tech | nologies Fits for back be                                | oxes use with these |                            |
|---------------------------------------|----------------------------------------------------------|---------------------|----------------------------|
| J                                     | G-Bus ✓ UK<br>24V ✓ Indonesia<br>RF ✓ USA<br>✓ Table Box | China 💽             | Germany<br>France<br>Italy |

**Exploded view** 

| Α | Тор     |
|---|---------|
| В | Inner   |
| С | Buttons |
| D | Frame   |
| E | Bottom  |

| Material     |  |
|--------------|--|
| $\checkmark$ |  |
|              |  |
| $\checkmark$ |  |
| $\checkmark$ |  |
|              |  |