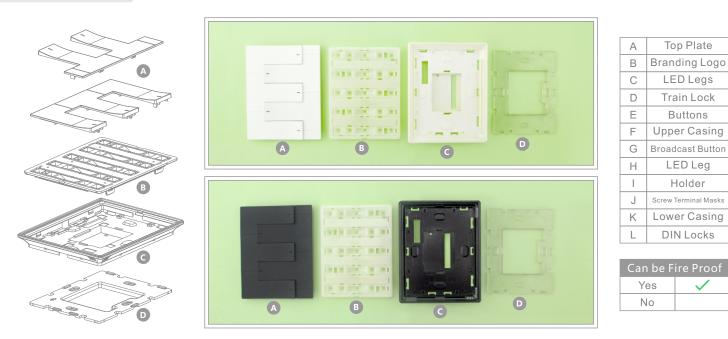

- Wifi
- Rs232

• 12V

∎ 12V

Exploded view

• Zigbee

• Rs485

• Z-Wave

| А | Top Plate            |
|---|----------------------|
| В | Branding Logo        |
| С | LED Legs             |
| D | Train Lock           |
| Е | Buttons              |
| F | Upper Casing         |
| G | Broadcast Button     |
| Н | LED Leg              |
| Ι | Holder               |
| J | Screw Terminal Masks |
| Κ | Lower Casing         |
| L | DIN Locks            |

• Z-Wave

| А | Top Plate            |  |  |
|---|----------------------|--|--|
| В | Branding Logo        |  |  |
| С | LED Legs             |  |  |
| D | Train Lock           |  |  |
| Е | Buttons              |  |  |
| F | Upper Casing         |  |  |
| G | Broadcast Button     |  |  |
| Н | LED Leg              |  |  |
| I | Holder               |  |  |
| J | Screw Terminal Masks |  |  |
| K | Lower Casing         |  |  |
| L | DIN Locks            |  |  |
|   |                      |  |  |