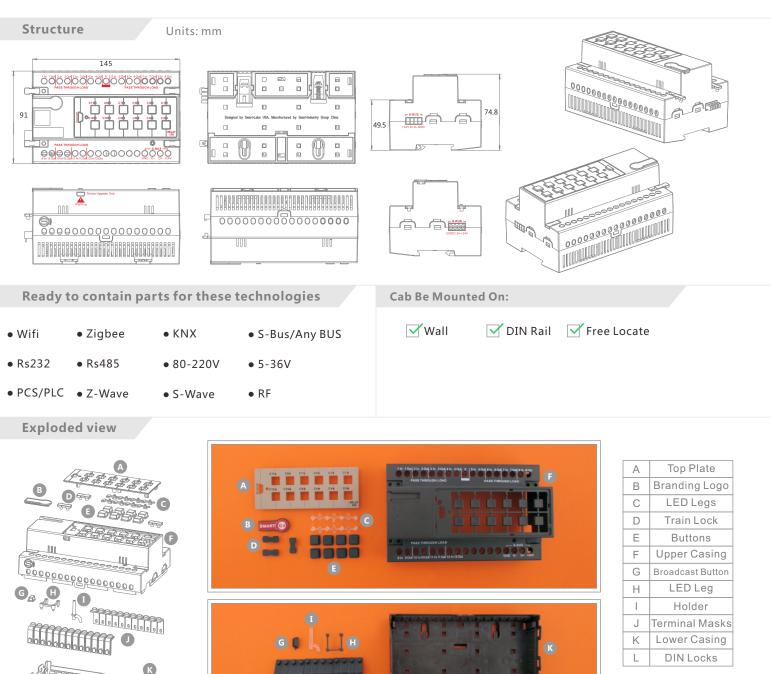

#### Mounting: Wall Back Boxes

**Mounting: DIN-Rail** 

**Attachment** 

Units: mm

Non Plastic Other Parts (Options) that can be supplied:

- Metal Frame,
- Metal Button Holder,
- Glass or Other Fascia,
- Magnetic Latching

• Wifi • Zigbee • KNX • S-Bus/Any BUS

- Rs232

**Structure** 

- Rs485
- PCS/PLC Z-Wave
- 80-220V S-Wave
  - RF

• 5-36V

√ик 🗹 Latin Am Germany 🗹 Indonesia China 🗹 France 📝 Table Box

**Exploded view** 

| А | Тор                 |
|---|---------------------|
| В | Inner (Transparent) |
| С | Buttons             |
| D | Frame               |
| E | Bottom              |

| Material |              |
|----------|--------------|
| ABS      | $\checkmark$ |
| PA       |              |
| PB       | $\checkmark$ |
| PC       | $\checkmark$ |

| Can be F | ire Proof    |
|----------|--------------|
| Yes      | $\checkmark$ |
| No       |              |

## DIN-Rail Mount Module up to 24 channels

Plastic for enclosing Electrical and Electronic Components DIN rail Mount Module 2P Standard Size, Can enclose and control up to 24 channels with 34 screw terminals that can be closed if not needed