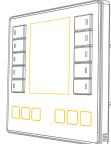

## 6 B 6 Button Smart Soft Switch Digital Wall Panel (G4)

### Screw less Look YOU CAN choose more interface

The Set of plastic in this model can assist in Supplying Fixed Dislay (Like Paper, Silk screen..etc.) or Dynamic Display Using LCD, OLED, TFT or other

The Combination supply a working Wall Button European Panel that Fits most of countries.

#### Structure

Units: mm

| Ready to contain parts for these tech | nologies Fits for back be                                | oxes use with these |                            |
|---------------------------------------|----------------------------------------------------------|---------------------|----------------------------|
| J                                     | G-Bus ✓ UK<br>24V ✓ Indonesia<br>RF ✓ USA<br>✓ Table Box | China 💽             | Germany<br>France<br>Italy |

**Exploded view** 

| Α | Тор     |
|---|---------|
| В | Inner   |
| С | Buttons |
| D | Frame   |
| E | Bottom  |

| Material     |  |
|--------------|--|
| $\checkmark$ |  |
|              |  |
| $\checkmark$ |  |
| $\checkmark$ |  |
|              |  |