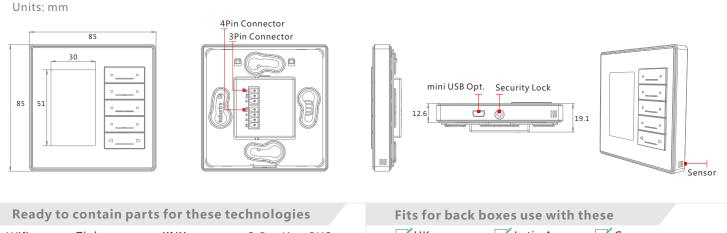

## 6 B 6 Button Smart Soft Switch Digital Wall Panel (G4)

### Screw less Look YOU CAN choose more interface

The Set of plastic in this model can assist in Supplying Fixed Dislay (Like Paper, Silk screen..etc.) or Dynamic Display Using LCD, OLED, TFT or other

The Combination supply a working Wall Button European Panel that Fits most of countries.

Non Plastic Other Parts (Options) that can be supplie

- Metal Frame,
- Metal Button Holder,
- Glass or Other Fascia,
- Magnetic Latching

#### Structure

Units: mm

| Ready to contain parts for these tech | nologies Fits for back be                                | oxes use with these |                            |
|---------------------------------------|----------------------------------------------------------|---------------------|----------------------------|
| J                                     | G-Bus ✓ UK<br>24V ✓ Indonesia<br>RF ✓ USA<br>✓ Table Box | China 💽             | Germany<br>France<br>Italy |