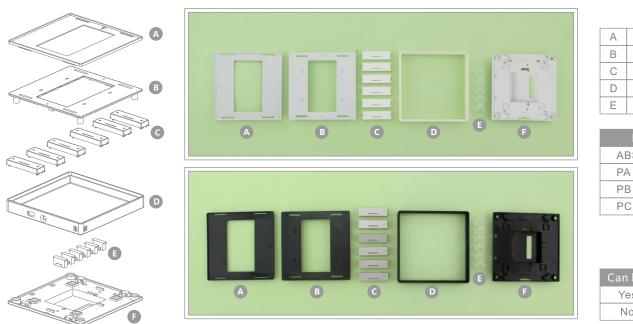

• 5-36V

√ик 🗹 Latin Am Germany 🗹 Indonesia China 🗹 France 📝 Table Box

**Exploded view** 

| А | Тор                 |
|---|---------------------|
| В | Inner (Transparent) |
| С | Buttons             |
| D | Frame               |
| E | Bottom              |

| Material |              |
|----------|--------------|
| ABS      | $\checkmark$ |
| PA       |              |
| PB       | $\checkmark$ |
| PC       | $\checkmark$ |

| Can be F | ire Proof    |
|----------|--------------|
| Yes      | $\checkmark$ |
| No       |              |