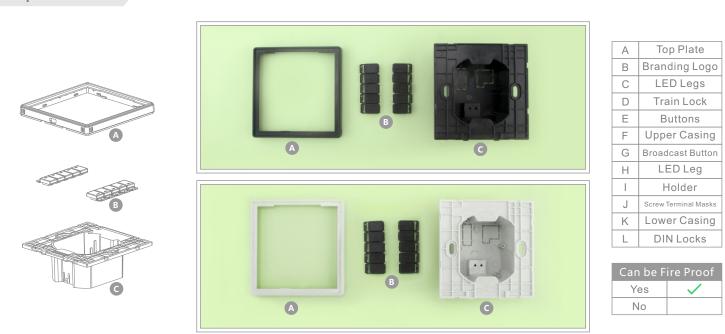

## Melody Panel 5B (G4s)

### Screw less Look YOU CAN choose more interface

The Set of plastic in this model can assist in Supplying Fixed Dislay (Like Paper, Silk screen..etc.) or Dynamic Display Using LCD, OLED, TFT or other

The Combination supply a working Wall Button European Panel that Fits

√ик

VSA

🗹 Indonesia

🗹 Table Box

- Metal Frame,
- Metal Button Holder,
- Glass or Other Fascia,
- Magnetic Latching

**Structure** 

Units: mm

Fits for back boxes use with these

🗸 Latin Am

Aus/NZ/ZA

🗸 China

Germany

✓ France

🗹 Italy

Ready to contain parts for these technologies

• KNX

• 220V

• S-Wave

• S-Bus

• 24V

• RF

Zigbee

• Rs485

- Wifi
- Rs232
- 12V
- Z-Wave