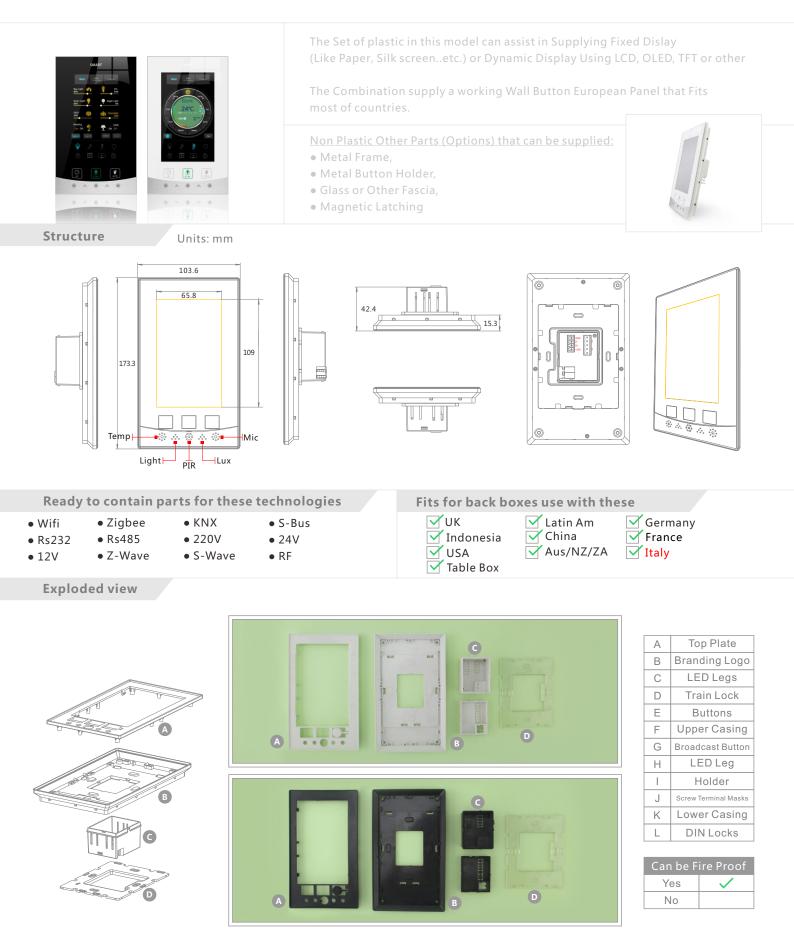

### Screw less Look YOU CAN choose more interface

The Set of plastic in this model can assist in Supplying Fixed Dislay (Like Paper, Silk screen..etc.) or Dynamic Display Using LCD, OLED, TFT or other

The Combination supply a working Wall Button European Panel that Fits most of countries.

Non Plastic Other Parts (Options) that can be supplied:

- Metal Frame,
- Metal Button Holder,
- Glass or Other Fascia,
- Magnetic Latching

• Wifi • Zigbee • KNX • S-Bus/Any BUS

- Rs232

**Structure** 

- Rs485
- PCS/PLC Z-Wave
- 80-220V S-Wave
  - RF

• 5-36V

√ик 🗹 Latin Am Germany 🗹 Indonesia China 🗹 France 📝 Table Box

**Exploded view** 

| А | Тор                 |
|---|---------------------|
| В | Inner (Transparent) |
| С | Buttons             |
| D | Frame               |
| E | Bottom              |

Fits for back boxes use with these

🗹 Latin Am

🗸 Aus/NZ/ZA

🗸 China

<u>Non Plastic Other Parts (Options) that can be supplied</u>

- Metal Frame,
- Metal Button Holder,
- Glass or Other Fascia,
- Magnetic Latching

Structure

Units: mm

√ик

VSA

🗹 Indonesia

🗹 Table Box

Germany

😽 France

**Italy** 

Ready to contain parts for these technologies

• KNX

• 220V

• S-Wave

• S-Bus

• 24V

• RF

- Wifi
- Rs232

• 12V

∎ 12V

Exploded view

• Zigbee

• Rs485

• Z-Wave

| А | Top Plate            |
|---|----------------------|
| В | Branding Logo        |
| С | LED Legs             |
| D | Train Lock           |
| Е | Buttons              |
| F | Upper Casing         |
| G | Broadcast Button     |
| Н | LED Leg              |
| Ι | Holder               |
| J | Screw Terminal Masks |
| Κ | Lower Casing         |
| L | DIN Locks            |

| Can be Fire Proof |              |
|-------------------|--------------|
| Yes               | $\checkmark$ |
| No                |              |