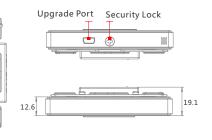

#### Structure

Units: mm

| Ready to contain parts for these tech | nologies Fits for back be                                | oxes use with these |                            |
|---------------------------------------|----------------------------------------------------------|---------------------|----------------------------|
| J                                     | G-Bus ✓ UK<br>24V ✓ Indonesia<br>RF ✓ USA<br>✓ Table Box | China 💽             | Germany<br>France<br>Italy |