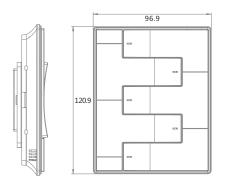

## Melody Panel 5B (G4s)

### Screw less Look YOU CAN choose more interface

The Set of plastic in this model can assist in Supplying Fixed Dislay (Like Paper, Silk screen..etc.) or Dynamic Display Using LCD, OLED, TFT or other

The Combination supply a working Wall Button European Panel that Fits

√ик

VSA

🗹 Indonesia

🗹 Table Box

- Metal Frame,
- Metal Button Holder,
- Glass or Other Fascia,
- Magnetic Latching

**Structure** 

Units: mm

Fits for back boxes use with these