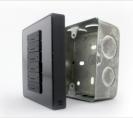

#### Mounting: Wall Back Boxes

**Mounting: DIN-Rail** 

**Attachment** 

Units: mm

## DIN-Rail Mount Module up to 24 channels

Plastic for enclosing Electrical and Electronic Components DIN rail Mount Module 2P Standard Size, Can enclose and control up to 24 channels with 34 screw terminals that can be closed if not needed