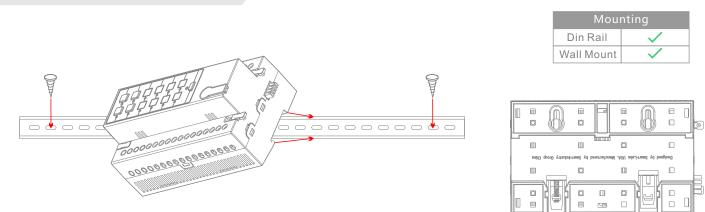

#### Mounting: Wall Back Boxes

**Mounting: DIN-Rail** 

**Attachment** 

Units: mm

## DIN-Rail Mount Module up to 24 channels

Plastic for enclosing Electrical and Electronic Components DIN rail Mount Module 2P Standard Size, Can enclose and control up to 24 channels with 34 screw terminals that can be closed if not needed