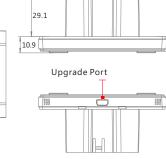

## DIN-Rail Mount Module up to 24 channels

Plastic for enclosing Electrical and Electronic Components DIN rail Mount Module 2P Standard Size, Can enclose and control up to 24 channels with 34 screw terminals that can be closed if not needed