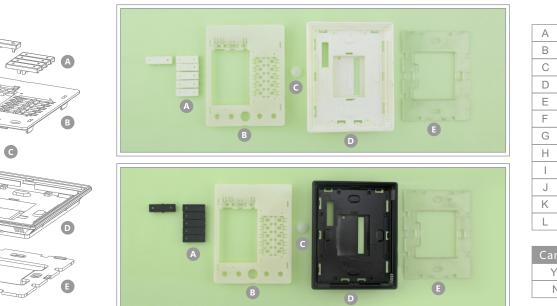

## Melody Panel 5B (G4s)

### Screw less Look YOU CAN choose more interface

The Set of plastic in this model can assist in Supplying Fixed Dislay (Like Paper, Silk screen..etc.) or Dynamic Display Using LCD, OLED, TFT or other

The Combination supply a working Wall Button European Panel that Fits

√ик

VSA

🗹 Indonesia

🗹 Table Box

- Metal Frame,
- Metal Button Holder,
- Glass or Other Fascia,
- Magnetic Latching

**Structure** 

Units: mm

Fits for back boxes use with these

🗸 Latin Am

Aus/NZ/ZA

🗸 China

Germany

✓ France

🗹 Italy

Ready to contain parts for these technologies

• KNX

• 220V

• S-Wave

• S-Bus

• 24V

• RF

Zigbee

• Rs485

- Wifi
- Rs232
- 12V
- Z-Wave