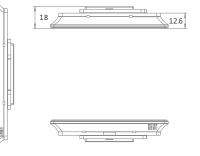

#### Mounting: Wall Back Boxes

**Mounting: DIN-Rail** 

**Attachment** 

Units: mm