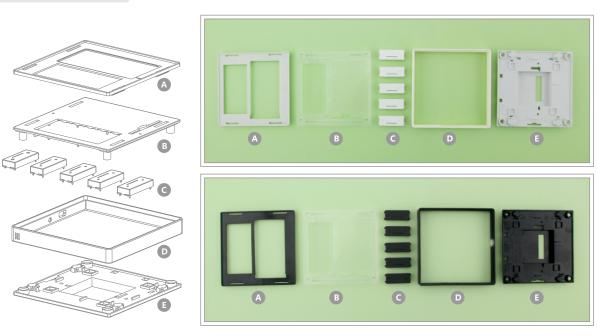

• 5-36V

√ик 🗹 Latin Am Germany 🗹 Indonesia China 🗹 France 📝 Table Box

**Exploded view** 

| А | Тор                 |
|---|---------------------|
| В | Inner (Transparent) |
| С | Buttons             |
| D | Frame               |
| E | Bottom              |

- Wifi
- Rs232

• 12V

∎ 12V

Exploded view

• Zigbee

• Rs485

• Z-Wave

| А | Top Plate            |
|---|----------------------|
| В | Branding Logo        |
| С | LED Legs             |
| D | Train Lock           |
| Е | Buttons              |
| F | Upper Casing         |
| G | Broadcast Button     |
| Н | LED Leg              |
| Ι | Holder               |
| J | Screw Terminal Masks |
| Κ | Lower Casing         |
| L | DIN Locks            |

• Z-Wave

| А | Top Plate            |  |  |
|---|----------------------|--|--|
| В | Branding Logo        |  |  |
| С | LED Legs             |  |  |
| D | Train Lock           |  |  |
| Е | Buttons              |  |  |
| F | Upper Casing         |  |  |
| G | Broadcast Button     |  |  |
| Н | LED Leg              |  |  |
| I | Holder               |  |  |
| J | Screw Terminal Masks |  |  |
| K | Lower Casing         |  |  |
| L | DIN Locks            |  |  |
|   |                      |  |  |