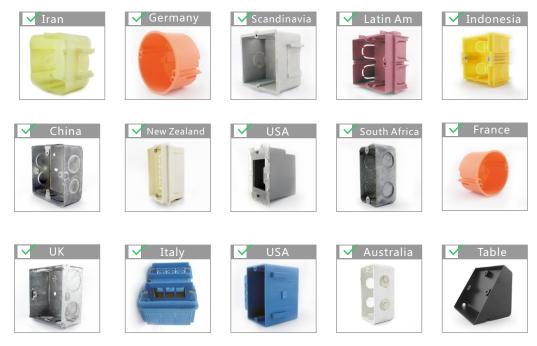

• 5-36V

√ик 🗹 Latin Am Germany 🗹 Indonesia China 🗹 France 📝 Table Box

**Exploded view** 

| А | Тор                 |
|---|---------------------|
| В | Inner (Transparent) |
| С | Buttons             |
| D | Frame               |
| E | Bottom              |

Fits for back boxes use with these

🗹 Latin Am

🗸 Aus/NZ/ZA

🗸 China

<u>Non Plastic Other Parts (Options) that can be supplied</u>

- Metal Frame,
- Metal Button Holder,
- Glass or Other Fascia,
- Magnetic Latching

Structure

Units: mm

√ик

VSA

🗹 Indonesia

🗹 Table Box

Germany

😽 France