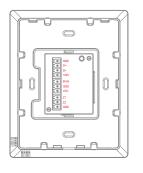

#### Mounting: Wall Back Boxes

**Mounting: DIN-Rail** 

**Attachment** 

Units: mm