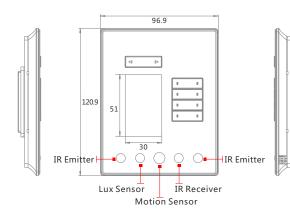

## Melody Panel 5B (G4s)

### Screw less Look YOU CAN choose more interface

The Set of plastic in this model can assist in Supplying Fixed Dislay (Like Paper, Silk screen..etc.) or Dynamic Display Using LCD, OLED, TFT or other

The Combination supply a working Wall Button European Panel that Fits

√ик

VSA

🗹 Indonesia

🗹 Table Box

- Metal Frame,
- Metal Button Holder,
- Glass or Other Fascia,
- Magnetic Latching

**Structure** 

Units: mm

Fits for back boxes use with these

🗸 Latin Am

Aus/NZ/ZA

🗸 China

Germany

✓ France

🗹 Italy

Ready to contain parts for these technologies

• KNX

• 220V

• S-Wave

• S-Bus

• 24V

• RF

Zigbee

• Rs485

- Wifi
- Rs232
- 12V
- Z-Wave