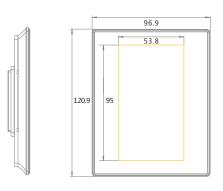

#### Mounting: Wall Back Boxes

**Mounting: DIN-Rail** 

**Attachment** 

Units: mm