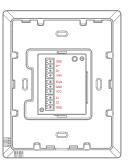

Structure

Units: mm

√ик

VSA

🗹 Indonesia

🗹 Table Box

Germany

😽 France

#### Structure

Units: mm

| Ready to contain parts for these tech | nologies Fits for back be                                | oxes use with these |                            |
|---------------------------------------|----------------------------------------------------------|---------------------|----------------------------|
| J                                     | G-Bus ✓ UK<br>24V ✓ Indonesia<br>RF ✓ USA<br>✓ Table Box | China 💽             | Germany<br>France<br>Italy |