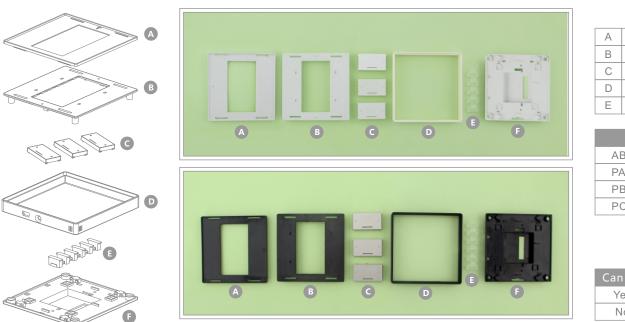

• 5-36V

√ик 🗹 Latin Am Germany 🗹 Indonesia China 🗹 France 📝 Table Box

**Exploded view** 

| А | Тор                 |
|---|---------------------|
| В | Inner (Transparent) |
| С | Buttons             |
| D | Frame               |
| E | Bottom              |

| Material |              |
|----------|--------------|
| ABS      | $\checkmark$ |
| PA       |              |
| PB       | $\checkmark$ |
| PC       | $\checkmark$ |

| Can be F | ire Proof    |
|----------|--------------|
| Yes      | $\checkmark$ |
| No       |              |