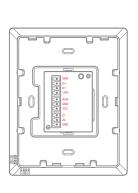

#### Mounting: Wall Back Boxes

**Mounting: DIN-Rail** 

**Attachment** 

Units: mm