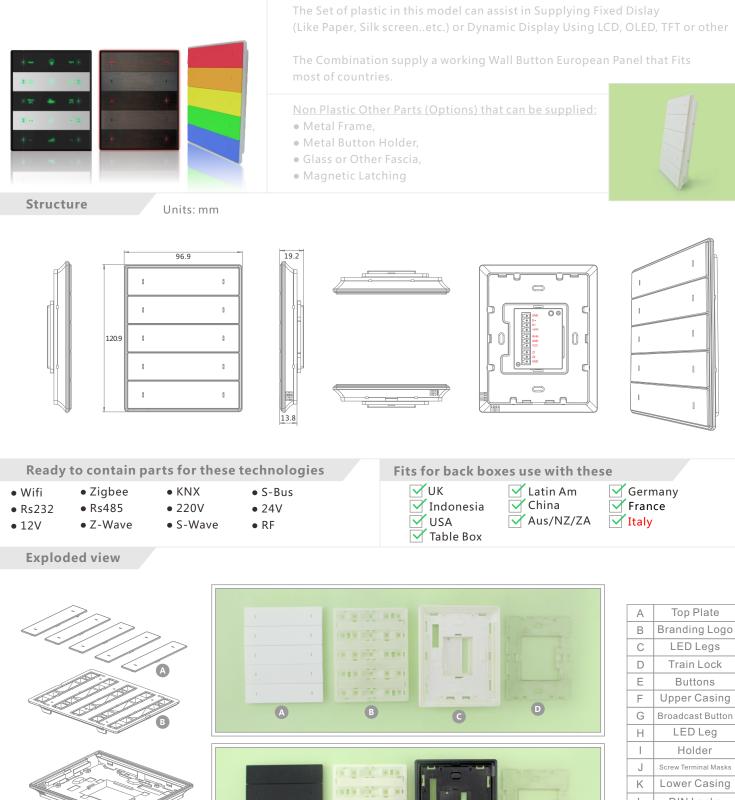

## Melody Panel 5B (G4s)

### Screw less Look YOU CAN choose more interface

The Set of plastic in this model can assist in Supplying Fixed Dislay (Like Paper, Silk screen..etc.) or Dynamic Display Using LCD, OLED, TFT or other

The Combination supply a working Wall Button European Panel that Fits

√ик

VSA

🗹 Indonesia

🗹 Table Box

- Metal Frame,
- Metal Button Holder,
- Glass or Other Fascia,
- Magnetic Latching

**Structure** 

Units: mm

Fits for back boxes use with these

🗸 Latin Am

Aus/NZ/ZA

🗸 China

Germany

✓ France

🗹 Italy

Ready to contain parts for these technologies

• KNX

• 220V

• S-Wave

• S-Bus

• 24V

• RF

Zigbee

• Rs485

- Wifi
- Rs232
- 12V
- Z-Wave