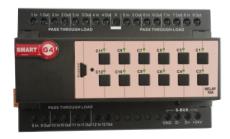

## DIN-Rail Mount Module up to 24 channels

Plastic for enclosing Electrical and Electronic Components DIN rail Mount Module 2P Standard Size, Can enclose and control up to 24 channels with 34 screw terminals that can be closed if not needed