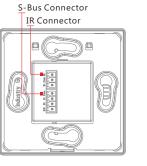

• 5-36V

√ик 🗹 Latin Am Germany 🗹 Indonesia China 🗹 France 📝 Table Box

**Exploded view** 

| А | Тор                 |
|---|---------------------|
| В | Inner (Transparent) |
| С | Buttons             |
| D | Frame               |
| E | Bottom              |