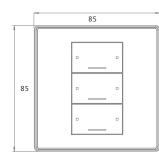

## 6 B 6 Button Smart Soft Switch Digital Wall Panel (G4)

#### Structure

Units: mm

| Ready to contain parts for these tech | nologies Fits for back be                                | oxes use with these |                            |
|---------------------------------------|----------------------------------------------------------|---------------------|----------------------------|
| J                                     | G-Bus ✓ UK<br>24V ✓ Indonesia<br>RF ✓ USA<br>✓ Table Box | China 💽             | Germany<br>France<br>Italy |

**Exploded view** 

| Α | Тор     |
|---|---------|
| В | Inner   |
| С | Buttons |
| D | Frame   |
| E | Bottom  |

| Material     |  |
|--------------|--|
| $\checkmark$ |  |
|              |  |
| $\checkmark$ |  |
| $\checkmark$ |  |
|              |  |