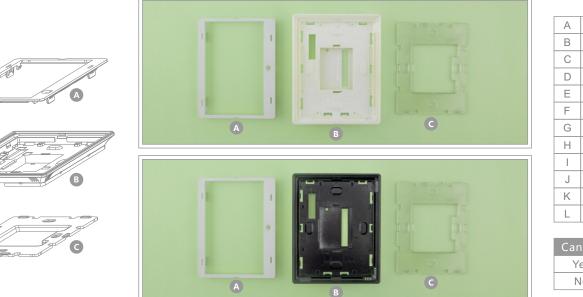

**Exploded view** 

| Α | Тор     |
|---|---------|
| В | Inner   |
| С | Buttons |
| D | Frame   |
| E | Bottom  |

| Material     |  |
|--------------|--|
| $\checkmark$ |  |
|              |  |
| $\checkmark$ |  |
| $\checkmark$ |  |
|              |  |

| Can be Fire Proof |              |  |
|-------------------|--------------|--|
| Yes               | $\checkmark$ |  |
| No                |              |  |