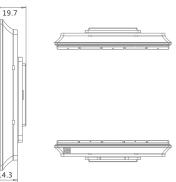

Structure

Units: mm

√ик

VSA

🗹 Indonesia

🗹 Table Box

Germany

😽 France

#### Structure

Units: mm

| Ready to contain parts for these tech | nologies Fits for back be                                | oxes use with these |                            |
|---------------------------------------|----------------------------------------------------------|---------------------|----------------------------|
| J                                     | G-Bus ✓ UK<br>24V ✓ Indonesia<br>RF ✓ USA<br>✓ Table Box | China 💽             | Germany<br>France<br>Italy |