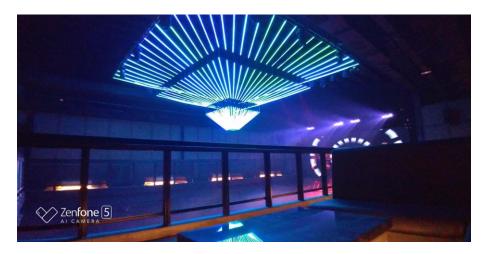

### 4 Star Hotel Powered By Smart G4 - Sultan Kudarat. - Philippines

Shoot club Powered By Smart G4 - Jakarta - Indonesia