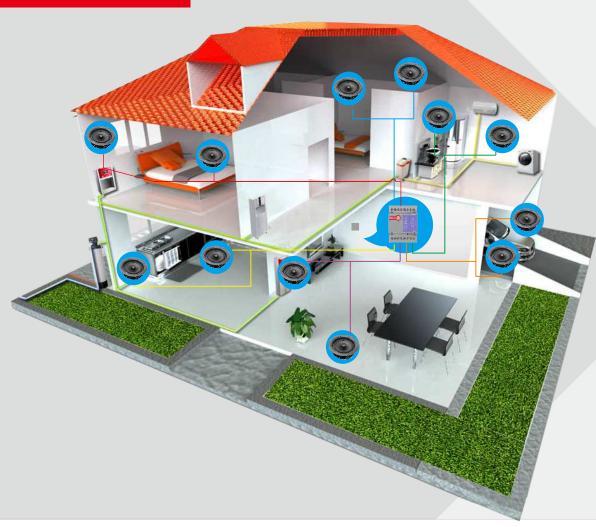

## **Application: HOME**

## PLAY YOUR FAVORITE MUSIC IN EVERY ROOM OF YOUR HOME

Select one room or group of rooms

play your favorite music and move it with you on the go.

create party mode as desired

control from your wall panel, switches, and your smart phone or tablet.