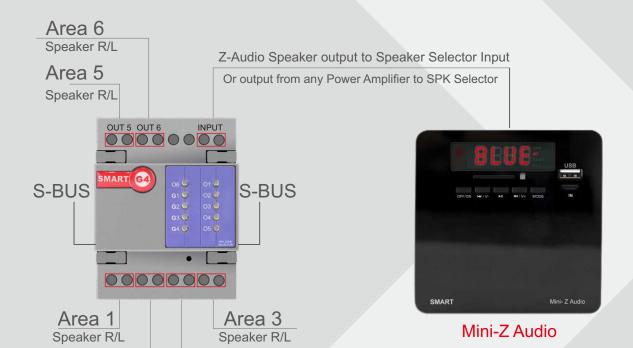

## Speaker Selector Diagram

Area 2

Speaker R/L

Area 4

Speaker R/L

— Area 1

Area 2

- Area 3

Area 4

- Area 5

Area 6