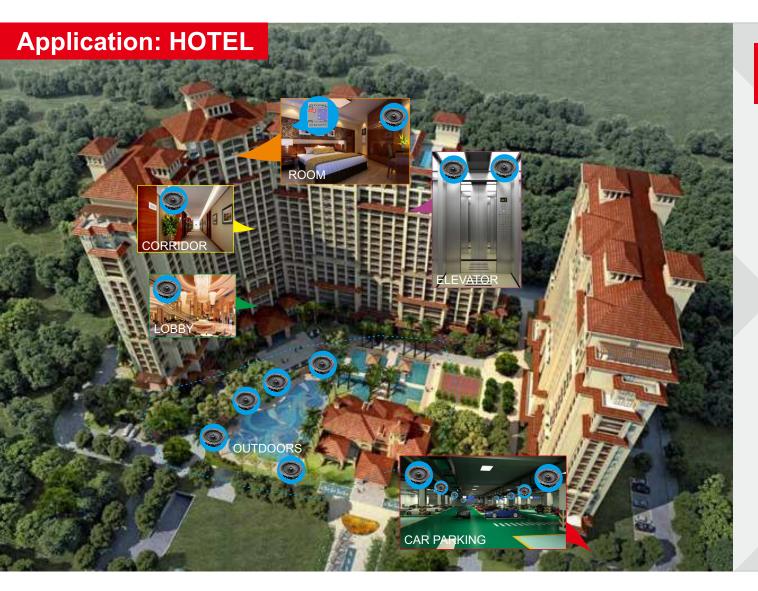

#### **HOTEL AUDIO ZONE SELECTOR**

Pump the selected Back Ground Music to all needed Areas, Schedule the Zone Announcements and Music using Smart Logic Module G4, Shift and Change zones according to occasion & Time of day.

Help activate Emergency Evacuation

Announce to selected single or Multi Zones

Cascadable, and can add more zones on the GO X6

Area 1 Elevators

— Area 2 Hotel Rooms

Area 3 Lobbys

Area 4 Corridors

Area 5 Car Parking

Area 6 Gardens and Pool