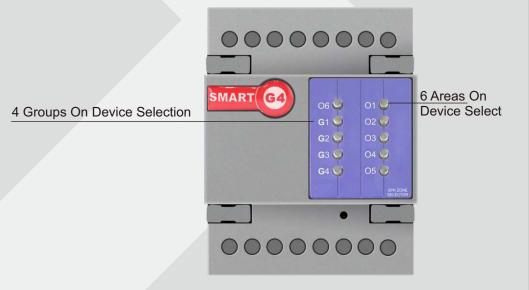

#### **DIMENSIONS:**

72 mm (W) x 72 mm (H) x 91 mm (D) SMALL SIZE: DIN-RAIL & WALL MOUNT

Easy speaker Connector connector S-BUS Enabled On-Board Control Manual control Ability (Push Buttons remote connection) Small Size, Easy Installation and connection

#### **ALL YOU NEED!**

PUMP MUSIC TO DIFFERENT AREAS
NO NEED TO CALCULATE SPEAKER OHM
NO NEED TO WIRE IN SPECIAL WAY

The only S-BUS Enabled Impedance matching Speaker Selector Accepts 100Watts per channel Maximum