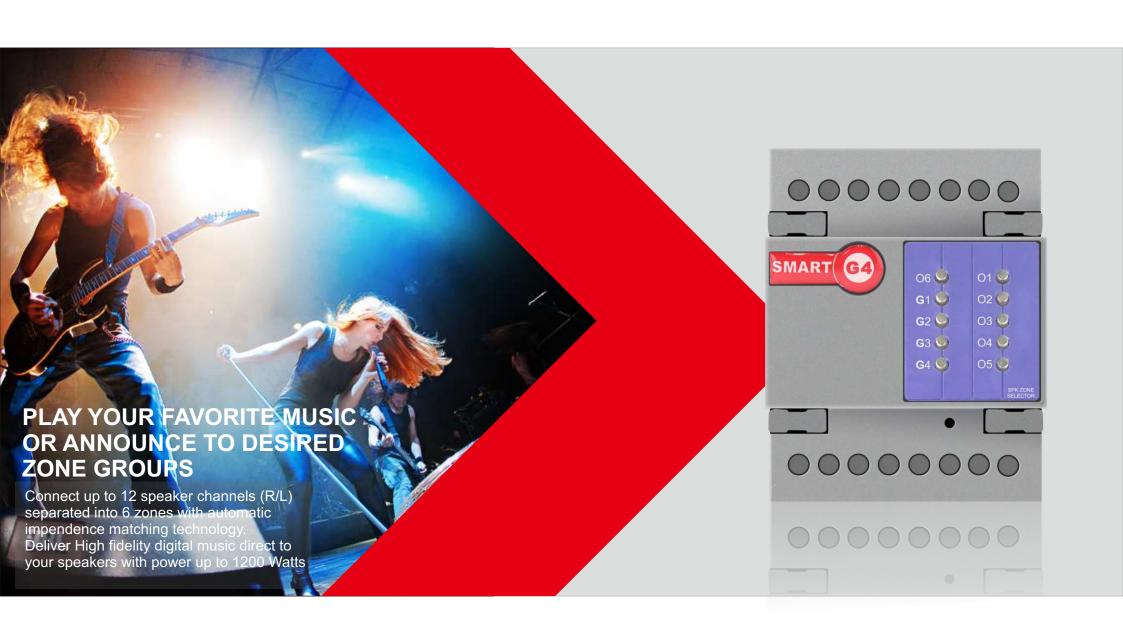

#### **ALL YOU NEED!**

PUMP MUSIC TO DIFFERENT AREAS
NO NEED TO CALCULATE SPEAKER OHM
NO NEED TO WIRE IN SPECIAL WAY

The only S-BUS Enabled Impedance matching Speaker Selector Accepts 100Watts per channel Maximum