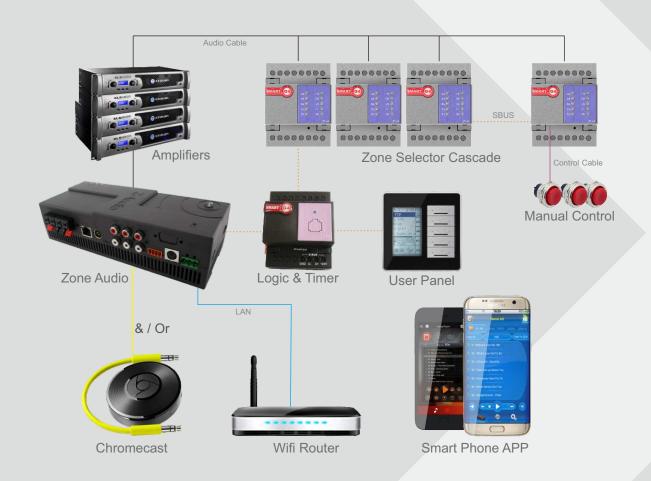

## **Global Connection Diagram**

SMART-GROUP is one of fastest growing companies in Home Automation and Media Control worldwide.

Company

Speaker Zone Selector is an Added Necessity to any installer in order to minimize installation time, impedance calculation wiring topology diagrams, & to give easy Audio Zone selection Affordable Features

Speaker Zone Selector is cascadable, affordable, and powerful it can be controlled manually, or from smart Panels as well as any smartphone or tablet

Flexible Controls

www.smarthomebus.com www.smartg4control.com fm@smarthomegroup.com