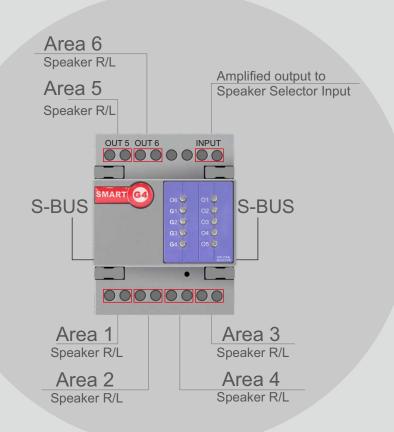

## Speaker Selector Diagram

Area 2

Speaker R/L

Area 4

Speaker R/L

— Area 1

Area 2

- Area 3

Area 4

- Area 5

Area 6