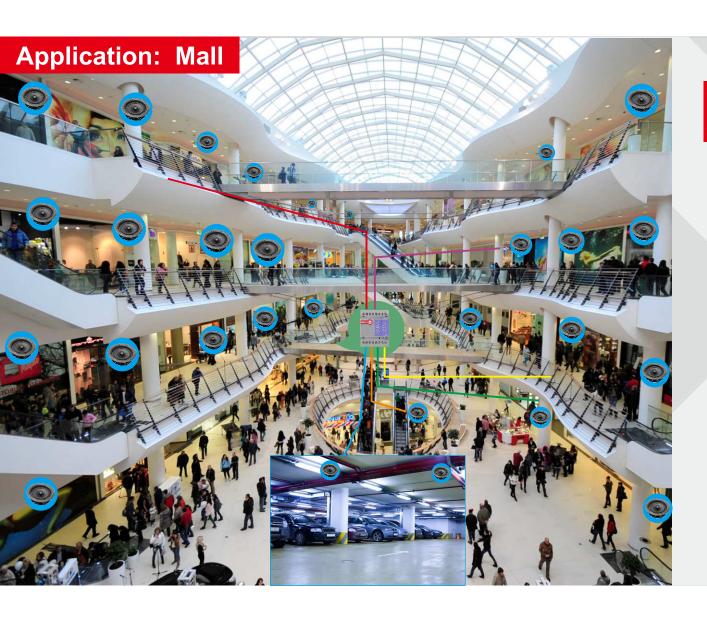

#### **MALL AUDIO ZONE SELECTOR**

Whether it is BGM, or Public Announcement, or a scheduled Advertisement, a Call for Prayer, a Timed Closing Time Reminder, a special awareness message or more; the Smart-BUS enabled Zone selector will help to deliver it to the desired zone.

Connecting Chromecast®, Airport Express®, Air-Push® would allow manager or Security on the go to record and announce to selected single or Multi Zones.

— Floor 4

Floor 3

Floor 2
Floor 1

Floor 0

Car parking