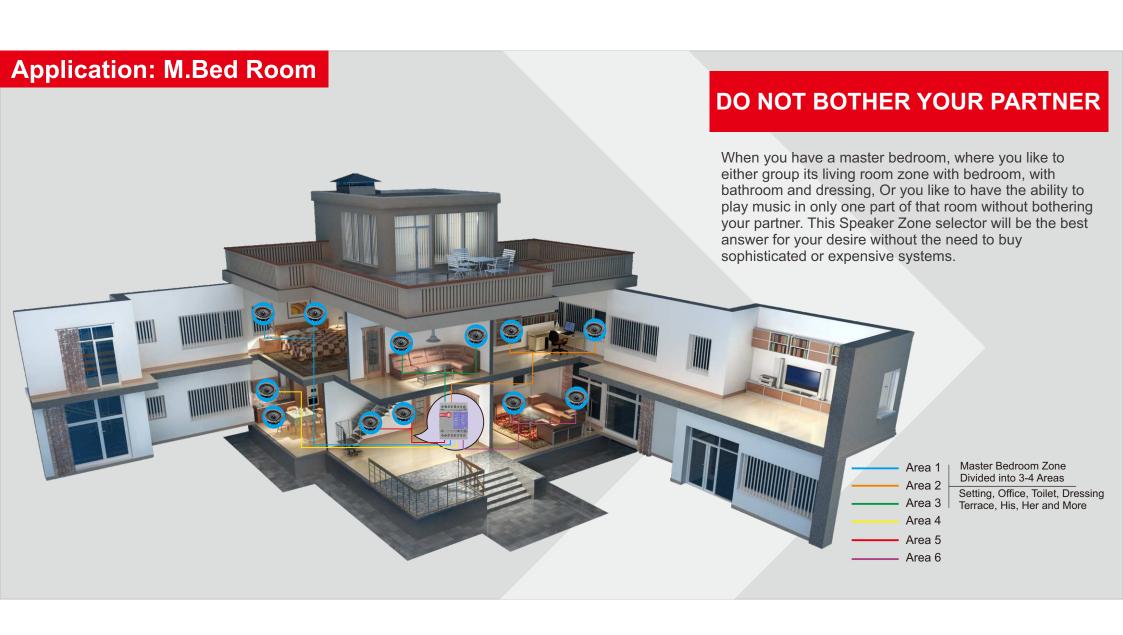

MENSIONS:**

72 mm (W) x 72 mm (H) x 91 mm (D) SMALL SIZE: DIN-RAIL & WALL MOUNT

Easy speaker Connector connector S-BUS Enabled On-Board Control Manual control Ability (Push Buttons remote connection) Small Size, Easy Installation and connection

#### **ALL YOU NEED!**

PUMP MUSIC TO DIFFERENT AREAS
NO NEED TO CALCULATE SPEAKER OHM
NO NEED TO WIRE IN SPECIAL WAY

The only S-BUS Enabled Impedance matching Speaker Selector Accepts 100Watts per channel Maximum



## **Application: HOME**



## PLAY YOUR FAVORITE MUSIC IN EVERY ROOM OF YOUR HOME

Select one room or group of rooms

play your favorite music and move it with you on the go.

create party mode as desired

control from your wall panel, switches, and your smart phone or tablet.

— Area 1

Area 2

- Area 3

Area 4

- Area 5

Area 6





#### **HOTEL AUDIO ZONE SELECTOR**

Pump the selected Back Ground Music to all needed Areas, Schedule the Zone Announcements and Music using Smart Logic Module G4, Shift and Change zones according to occasion & Time of day.

Help activate Emergency Evacuation

Announce to selected single or Multi Zones

Cascadable, and can add more zones on the GO X6

Area 1 Elevators

— Area 2 Hotel Rooms

Area 3 Lobbys

Area 4 Corridors

Area 5 Car Parking

Area 6 Gardens and Pool



#### **MALL AUDIO ZONE SELECTOR**

Whether it is BGM, or Public Announcement, or a scheduled Advertisement, a Call for Prayer, a Timed Closing Time Reminder, a special awareness message or more; the Smart-BUS enabled Zone selector will help to deliver it to the desired zone.

Connecting Chromecast®, Airport Express®, Air