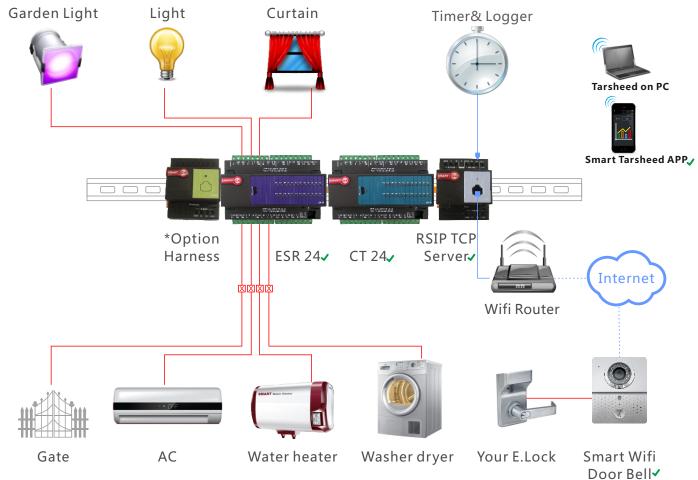

- Tarsheed Alerts on Wastage
- **√**, Wastage Operation of AC and Boilers + lights + + During School Time
- ✓ Wastage in Areas and Devices not Needed While Sleeping
- ✓ Wastage During Visits and Vacations + +
- ✓ AC Not Behaving Normal
- Set limits (Daily, Weekly, Monthly) Per Room, Per Device & Get Alerted + Auto Power cut off (Automatic Watch Dog and Awareness Enhancement)
- Get Warning About Air Conditioner Filter cleaning Schedule (Better Health Enhancement)
- Get Alert If your AC Type is Not Energy Efficient with Advises (Better Investment Analysis)
- Detailed Consumption Graphics Per Room Area (Build Self Knowledge on Power Management)
  - Lights
  - Water Heaters (Boiler)
  - Air Conditioning
  - Appliances
  - Other
- Get Alerted if Your Air conditioner Require Maintenance for Belts, or Other (Better Efficiency)
- Get Alert if Light Bulb Burn with Qty of Burned Fixtures Per Room/Area (Quality Building)
- Control all Devices on/off From your mobile over Wifi and Internet, 3G,4G (Flexibility)
- Schedule & Create own (scenes/scenario) per season (Adaptivity)
- See visitor and answer world wide 3G/4G/wifi (Connectivity)
- Release Door lock From mobile (Wifi/3G/4G) (Comfort)
- Get Alarm if any one stand long time in front of Gate and not Ring bell (Security)
- Monitor Remotely by Camera & software APP (Surveillance)
- Reporting on Full year log (Information)
- Expandable system (Future ability)