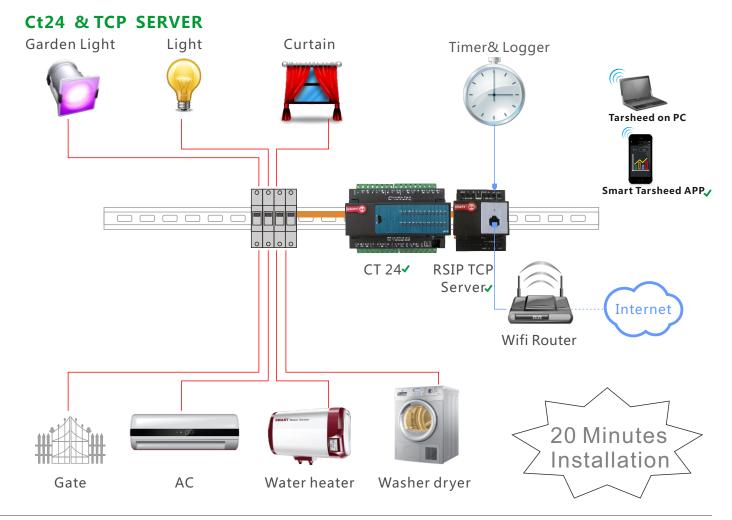

- Tarsheed Alerts on Wastage
- **√**, Wastage Operation of AC and Boilers + lights + + During School Time
- ✓ Wastage in Areas and Devices not Needed While Sleeping
- Wastage During Visits and Vacations + +
- **✓** AC Not Behaving Normal
- Set limits (Daily, Weekly, Monthly) Per Room, Per Device & Get Alerted (Automatic Watch Dog and Awareness Enhancement)
- Get Warning About Air Conditioner Filter cleaning Schedule (Better Health Enhancement)
- Get Alert If your AC Type is Not Energy Efficient with Advises (Better Investment Analysis)
- Detailed Consumption Graphics Per Room Area (Build Self Knowledge on Power Management)
  - Lights
  - Water Heaters (Boiler)
  - Air Conditioning
  - Appliances
  - o Other
- Get Alerted if Your Air conditioner Require Maintenance for Belts, or Other (Better Efficiency)
- Get Alert if Light Bulb Burn with Qty of Burned Fixtures Per Room/Area (Quality Building)
- Reporting on Full year log (Information)
- Expandable system (Future ability)