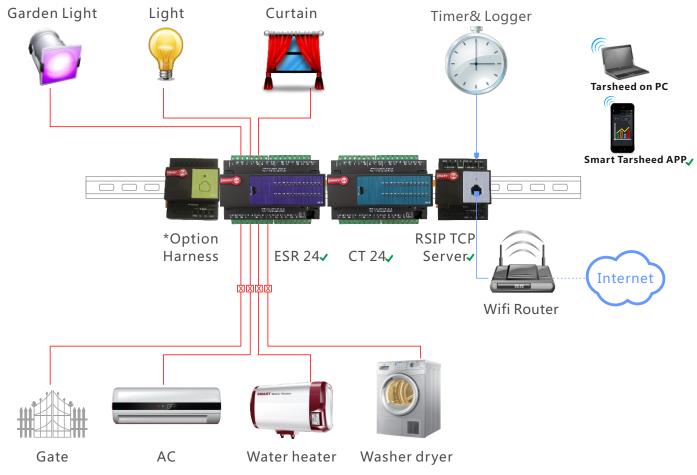

- Tarsheed Alerts on Wastage
- **√**, Wastage Operation of AC and Boilers + lights + + During School Time
- ✓ Wastage in Areas and Devices not Needed While Sleeping
- Wastage During Visits and Vacations + +
- **✓** AC Not Behaving Normal
- Set limits (Daily, Weekly, Monthly) Per Room, Per Device & Get Alerted + Auto Power cut off (Automatic Watch Dog and Awareness Enhancement)
- Get Warning About Air Conditioner Filter cleaning Schedule (Better Health Enhancement)
- Get Alert If your AC Type is Not Energy Efficient with Advises (Better Investment Analysis)
- Detailed Consumption Graphics Per Room Area (Build Self Knowledge on Power Management)
  - Lights
  - Water Heaters (Boiler)
  - Air Conditioning
  - Appliances
  - Other
- Get Alerted if Your Air conditioner Require Maintenance for Belts, or Other (Better Efficiency)
- Get Alert if Light Bulb Burn with Qty of Burned Fixtures Per Room/Area (Quality Building)
- Control all Devices on/off From your mobile over Wifi and Internet, 3G,4G (Flexibility)
- Schedule & Create own (scenes/scenario) per season (Adaptivity)
- Reporting on Full year log (Information)
- Expandable system (Future ability)