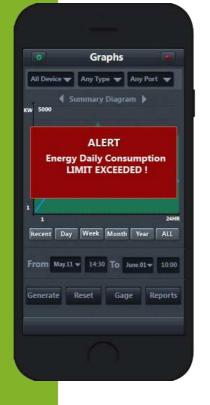

## CT 24 meters

Electricity Meters and consumption Logger. It can log every minute, hour .. etc.

CT24 can give detailed consumption analysis per floor, per department, per Line type: (HVAC, Lights, Power Sockets)..

This way data can be used to analyze and budget power Quota, send alerts, drive actions and more

Clamp & installs in Seconds

www.smartg4control.com

its Microwave and 180 Degrees Triplex RABBLE PIR help in detecting Accurate Occupancy in that space. The COBRA can accordingly drive its relay or any other