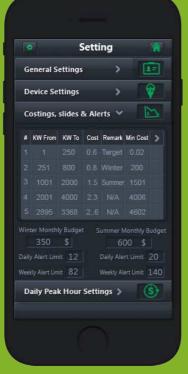

## CT 24 meters

Electricity Meters and consumption Logger. It can log every minute, hour .. etc.

CT24 can give detailed consumption analysis per floor, per department, per Line type: (HVAC, Lights, Power Sockets)..

This way data can be used to analyze and budget power Quota, send alerts, drive actions and more

Clamp & installs in Seconds

www.smartg4control.com

its Microwave and 180 Degrees Triplex RABBLE PIR help in detecting Accurate Occupancy in that space. The COBRA can accordingly drive its relay or any other