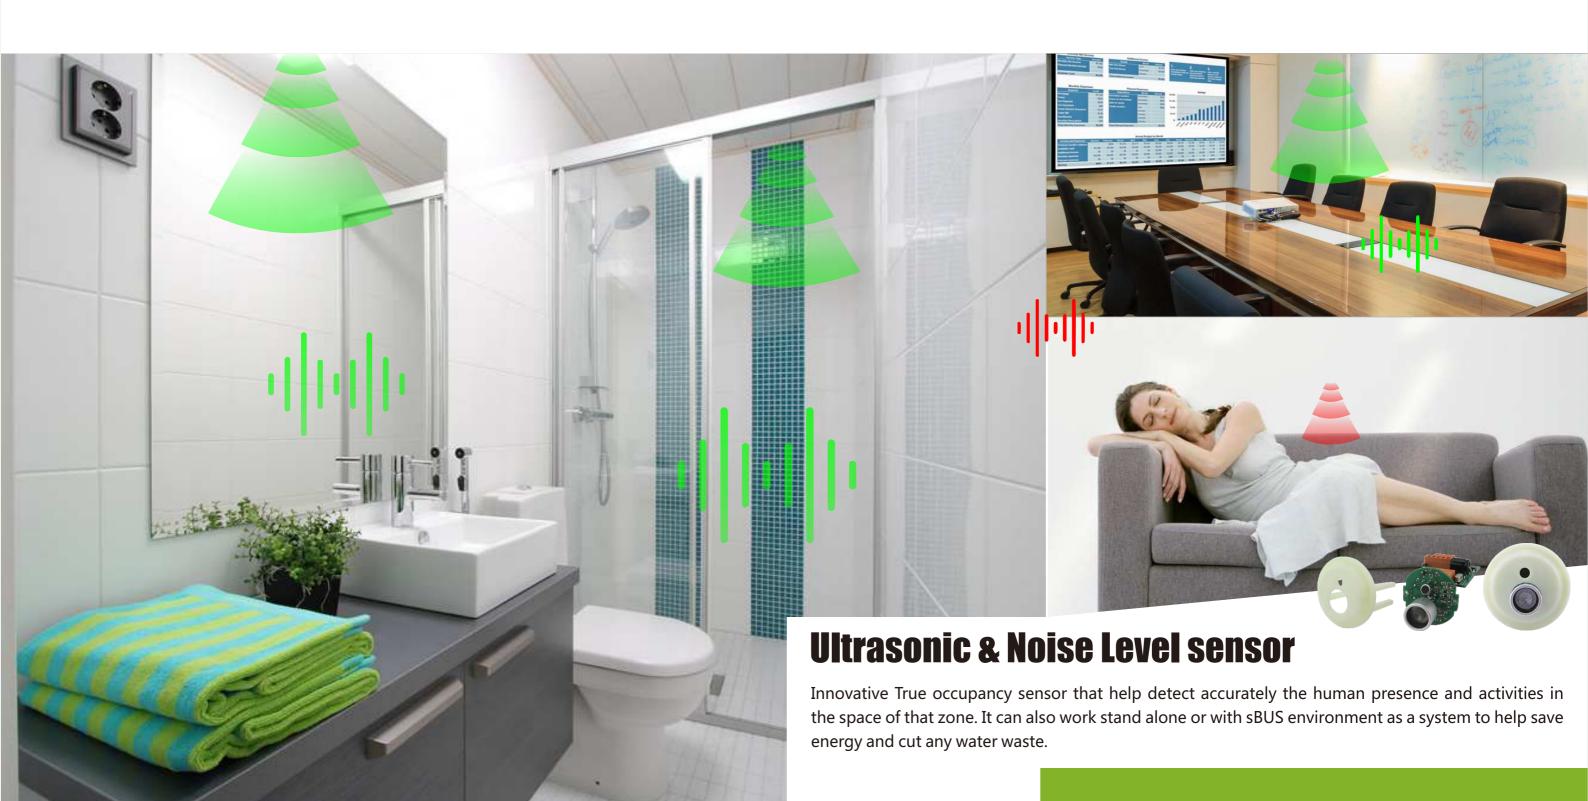

## **People counter**

Helps Save Energy and Water in Public toilets, Ablution Areas, Dormitories It can work alone or Part of sbus online environment

The People Counter can also be used at Hotel Ball Rooms to drive Fresh air based on the required volume proportional to people count in that area.

HEART BEAT, LEB, OCTOPUS and

Other Occupancy Detection Technologies