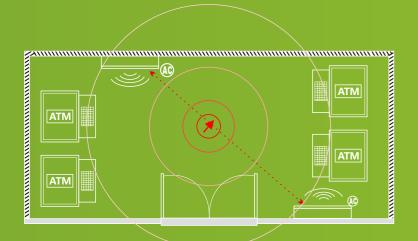

- Controls Temp Max/Min Set Point range
- Saves AC power during nights, holidays..etc
- Saves extra lights un-needed during Day/Night

| NO. | DESCRIPTION              | ICON       |
|-----|--------------------------|------------|
| 1   | 8 in 1 Sensor            | <b>A</b>   |
| 2   | Air Condition            | <u>(10</u> |
| 3   | Automatic Teller Machine | ATM        |