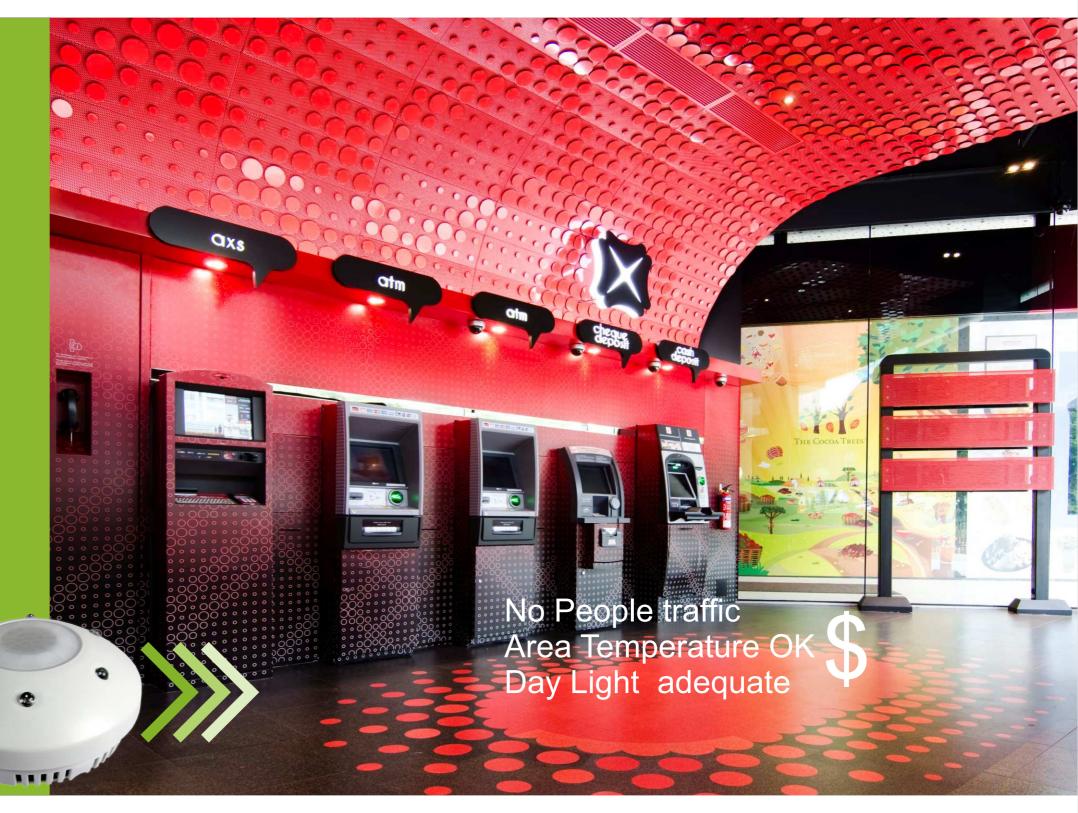

- Controls Temp Max/Min Set Point range
- Saves AC power during nights, holidays..etc
- Saves extra lights un-needed during Day/Night

| NO. | DESCRIPTION              | ICON       |
|-----|--------------------------|------------|
| 1   | 8 in 1 Sensor            | <b>A</b>   |
| 2   | Air Condition            | <u>(10</u> |
| 3   | Automatic Teller Machine | ATM        |