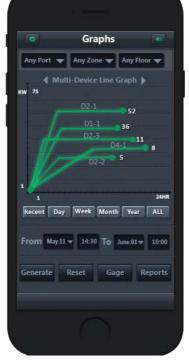

## CT 24 meters

Electricity Meters and consumption Logger. It can log every minute, hour .. etc.

CT24 can give detailed consumption analysis per floor, per department, per Line type: (HVAC, Lights, Power Sockets)..

This way data can be used to analyze and budget power Quota, send alerts, drive actions and more

Clamp & installs in Seconds

www.smartg4control.com

its Microwave and 180 Degrees Triplex RABBLE PIR help in detecting Accurate Occupancy in that space. The COBRA can accordingly drive its relay or any other