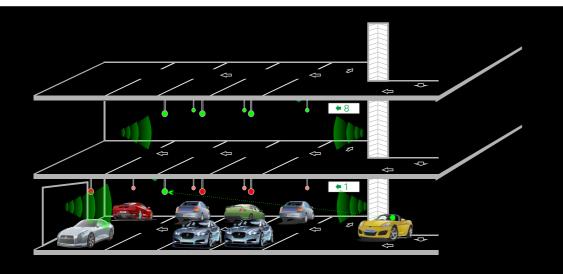

## **People counter**

Helps Save Energy and Water in Public toilets, Ablution Areas, Dormitories It can work alone or Part of sbus online environment

The People Counter can also be used at Hotel Ball Rooms to drive Fresh air based on the required volume proportional to people count in that area.