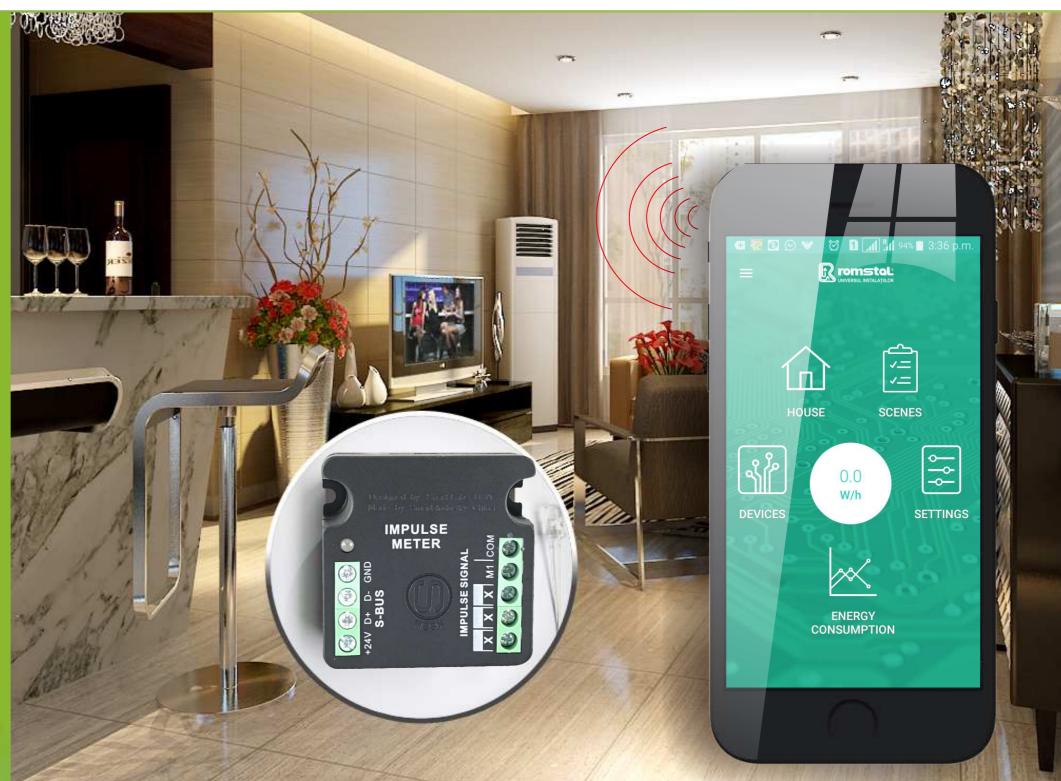

## **Impulse meters**

### **Description:**

Connects to any existing impulse meter and convert it to an online system. collecting data logs every minute and hour.

This impulse meter is also compatible with Romstal-BMS SW and APP. It can collect readings and calculate online consumption send alerts and drive actions using sbus power.

The Impulse meter can be connected to log consumption of Water, Electricity, GAS, Fuel, and BTU