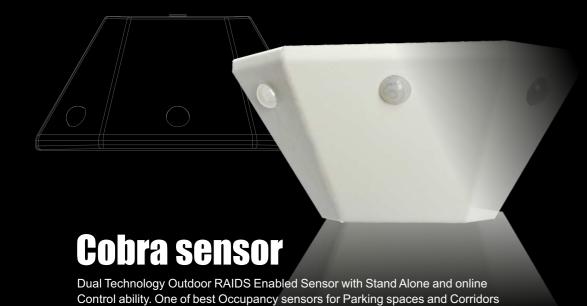

This way data can be used to analyze and budget power Quota, send alerts, drive actions and more

Clamp & installs in Seconds

www.smartg4control.com

its Microwave and 180 Degrees Triplex RABBLE PIR help in detecting Accurate Occupancy in that space. The COBRA can accordingly drive its relay or any other

sbus device to run or to save energy.

Water Conservation

Energy

Fresh Air Injection