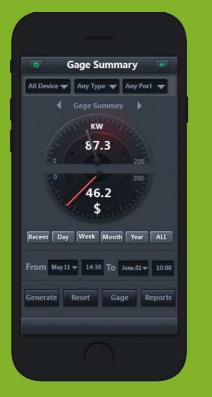

## CT 24 meters

Electricity Meters and consumption Logger. It can log every minute, hour .. etc.

CT24 can give detailed consumption analysis per floor, per department, per Line type: (HVAC, Lights, Power Sockets)..

This way data can be used to analyze and budget power Quota, send alerts, drive actions and more

Clamp & installs in Seconds

www.smartg4control.com

its Microwave and 180 Degrees Triplex RABBLE PIR help in detecting Accurate Occupancy in that space. The COBRA can accordingly drive its relay or any other