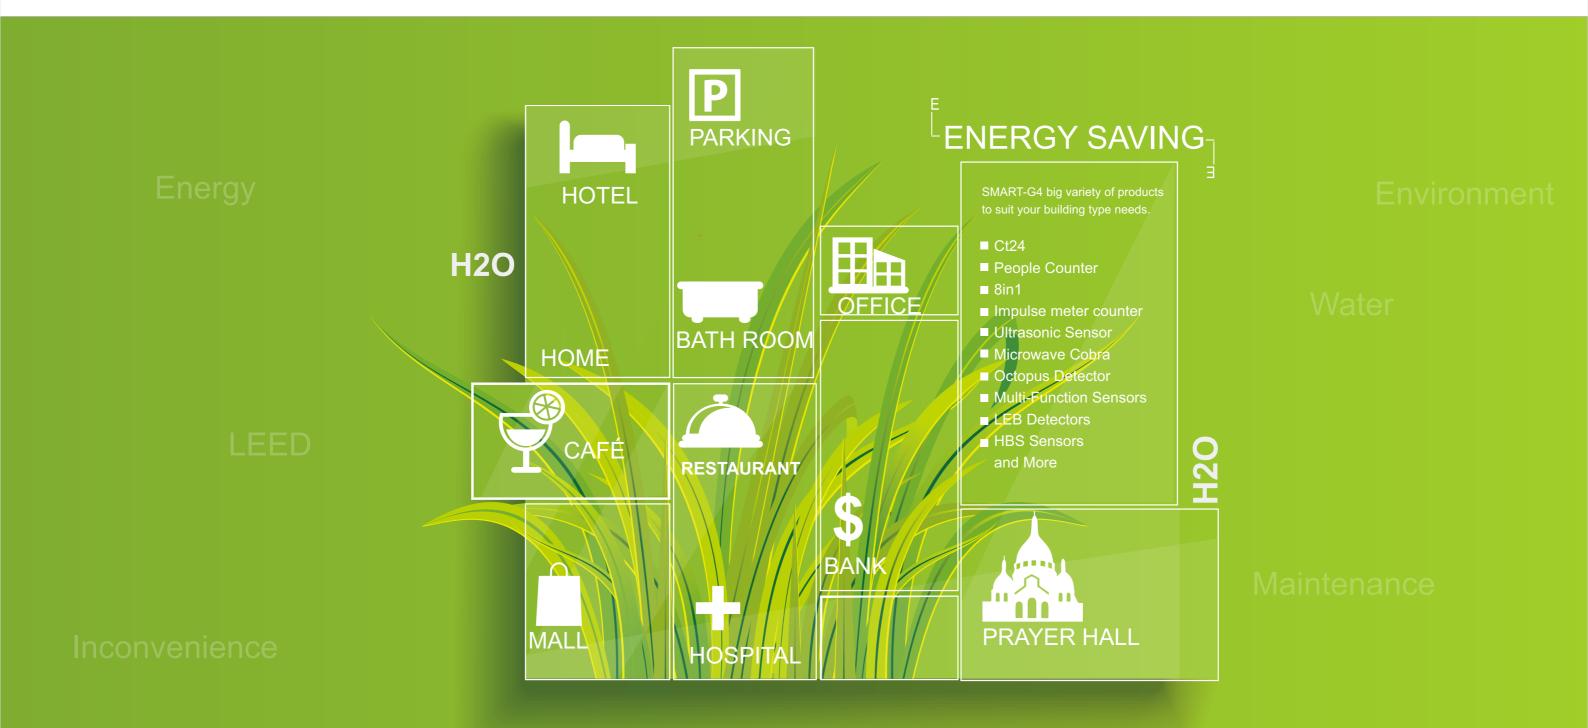

# GO GREEN

Intelligent energy saving system water conservation system

## AVOID WASTE

Every Person have their budget & need of Energy and Water

SAVE ENERGY

Smart G4 insures Minimum Waste while maintaining operational convenience