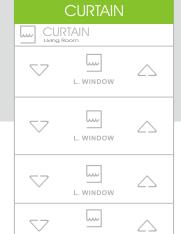

can fit behind curtain motor, drape, shutters and blinds

3R-mini is SOMFI Curtain Motor Compatible accepts open, close, stop separate function and timed actions

EASY

FLEXIBLE

AFFORDABLE

L. WINDOW

•1

**SMALL** 

**EXPANDABLE** 

CONNECTABLE