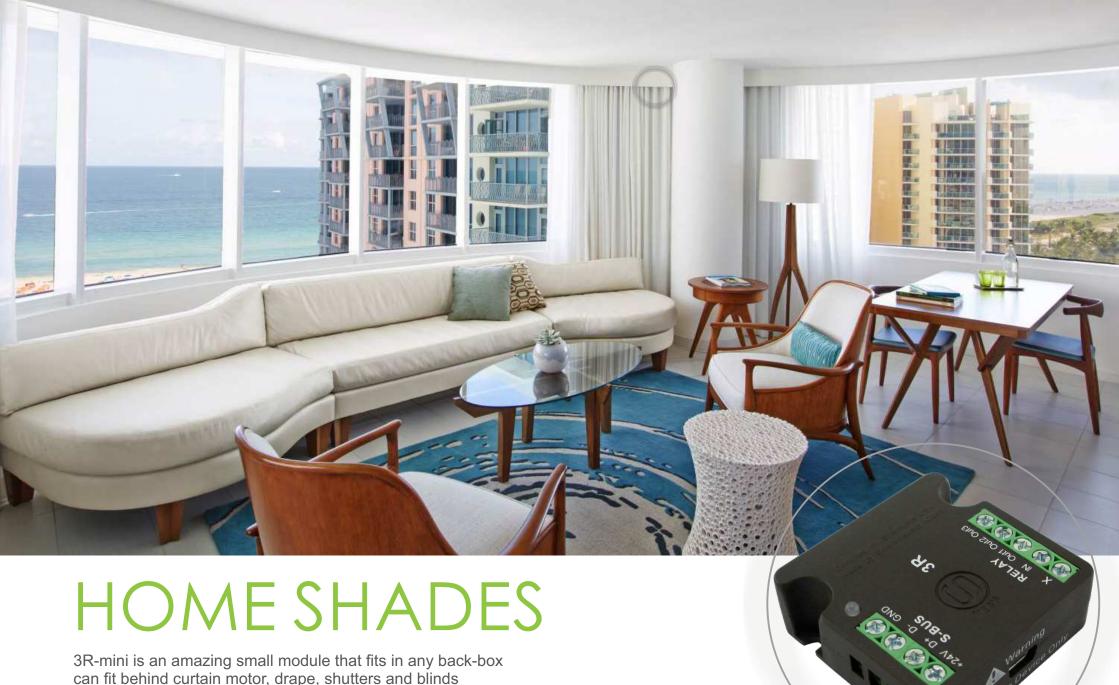

can fit behind curtain motor, drape, shutters and blinds

3R-mini is SOMFI Curtain Motor Compatible accepts open, close, stop separate function and timed actions