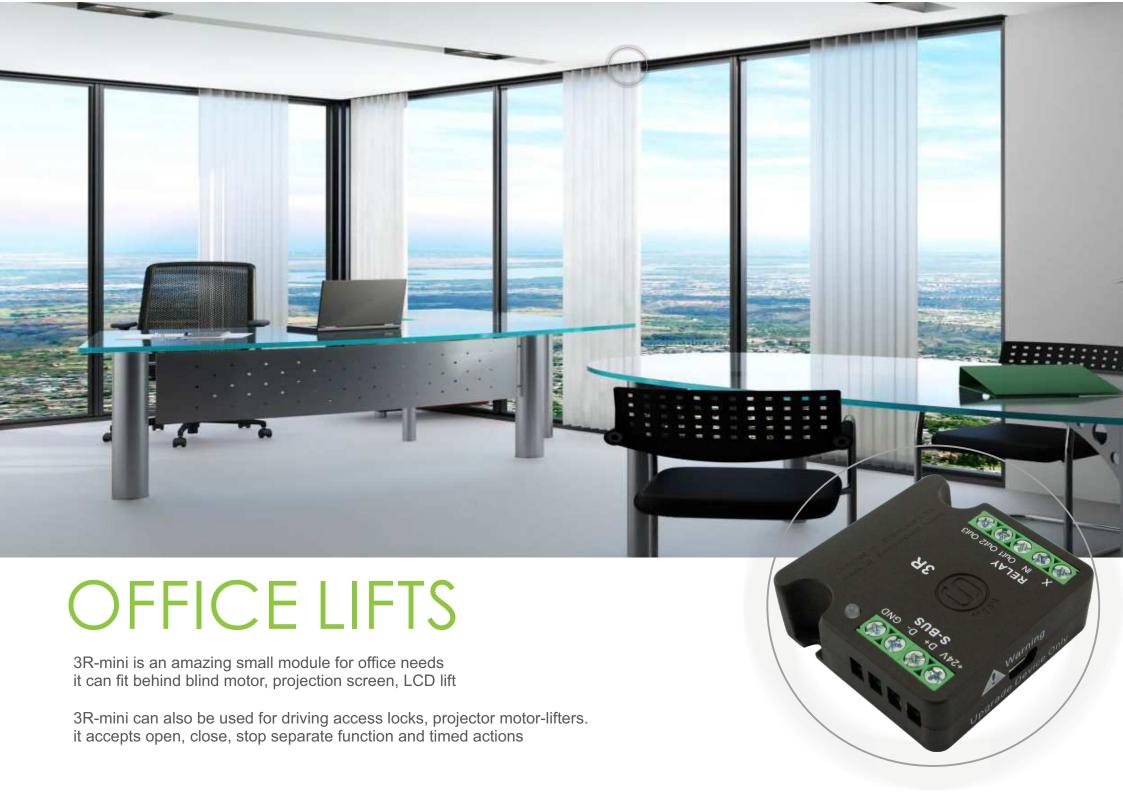

can fit behind curtain motor, drape, shutters and blinds

3R-mini is SOMFI Curtain Motor Compatible accepts open, close, stop separate function and timed actions





## ACCESS + ALARM

3R-mini is super flexible for many uses in hotel, factory, office, and more it can control any low current devices that require either momentary or toggle triggers

3R-mini can be used to trigger Siren, Flashers, Park elevators in Emergency, Trigger Fire Alarm, emergency evacuation system, interlocking Gates, motorized gates, access locks and many more









EASY

FLEXIBLE

AFFORDABLE



L. WINDOW

•1

**SMALL** 





**EXPANDABLE** 

CONNECTABLE





www.smartg4control.com fm@smarthomegroup.com