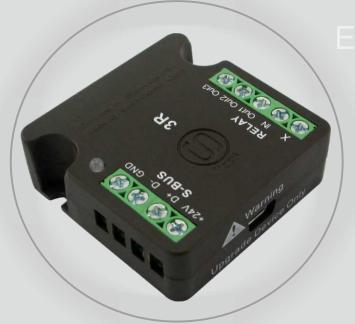

can fit behind curtain motor, drape, shutters and blinds

3R-mini is SOMFI Curtain Motor Compatible accepts open, close, stop separate function and timed actions

## ACCESS + ALARM

3R-mini is super flexible for many uses in hotel, factory, office, and more it can control any low current devices that require either momentary or toggle triggers

3R-mini can be used to trigger Siren, Flashers, Park elevators in Emergency, Trigger Fire Alarm, emergency evacuation system, interlocking Gates, motorized gates, access locks and many more