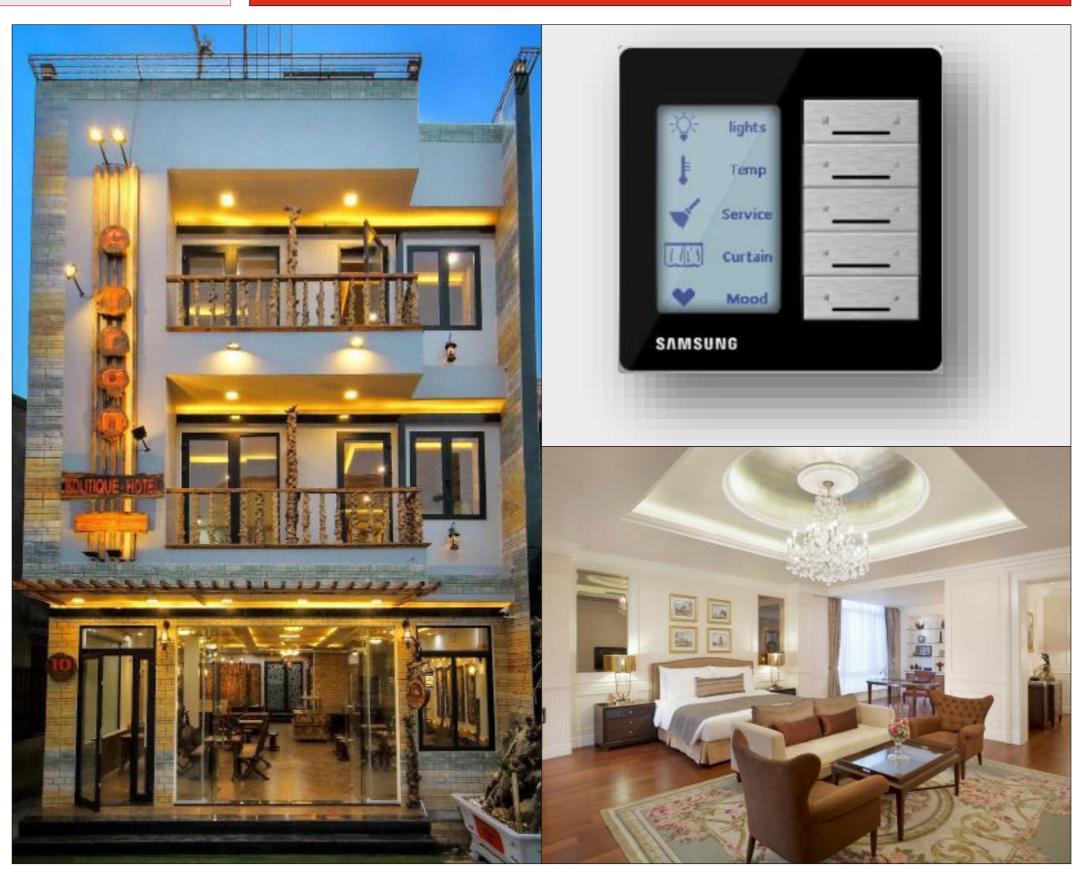

### **FEATURES CONTROL:**

- 1- LIGHTING
- 2- MOODS
- **3- ROOM TEMPERATURE**
- 4- DND, MUR
- 5- ENERGY SAVING
- 6- INTEGRATED IPTV
- 7- MEDIA HUBS
- **8- DOOR ACCESS**
- 9- DOOR BELL CHIME
- **10- MOTORIZED CURTAINS**

### CAN HOTEL GET EXTRA STAR IF AUTOMATED?

YES, THAT HELP IN GETTING BETTER RATING. **COMFORT AND CONVENIENCE WHERE GUESTS** ARE ABLE TO CONTROL THE ROOM LIGHTS FROM COMFORT OF BED IS ONE OF THE MUST HAVE TO ADD 1 EXTRA STAR TO HOTELS AS EXAMPLE.