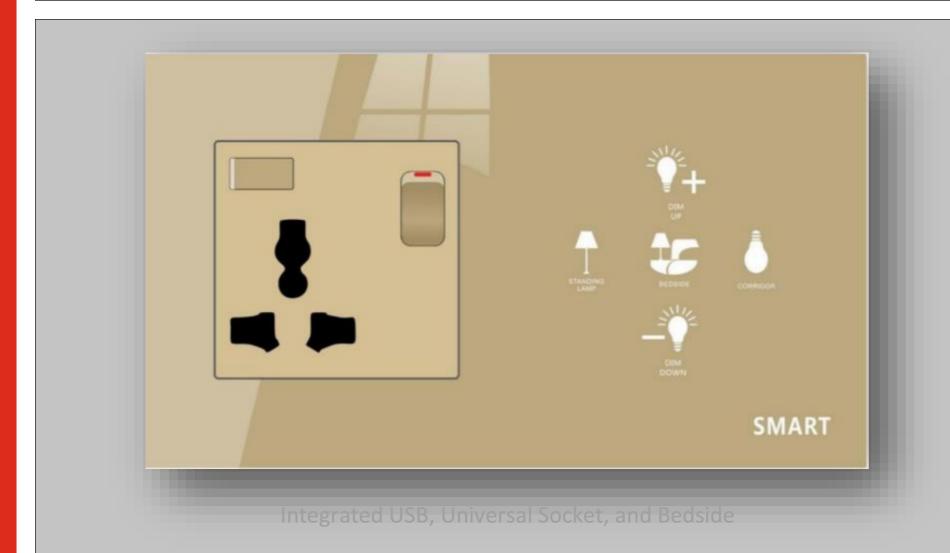

- 8- INTEGRATED BEDSIDE USB CHARGER WITH **UNIVERSAL SOCKET:**
- IT IS AN ELEGANT ATTRACT AND JUST PERFECT FUNCTIONALITY FOR TODAY'S TRAVEL NEEDS 0f2022
- NO NEED TO CALL ENGINEERING FOR ADAPTER
- DIRECT FAST CHARGING OF SMART DEVICES
- **FULLY PROTECTED WITH CHILD SAFETY**
- **ELEGANT AND DISCRETE** D-