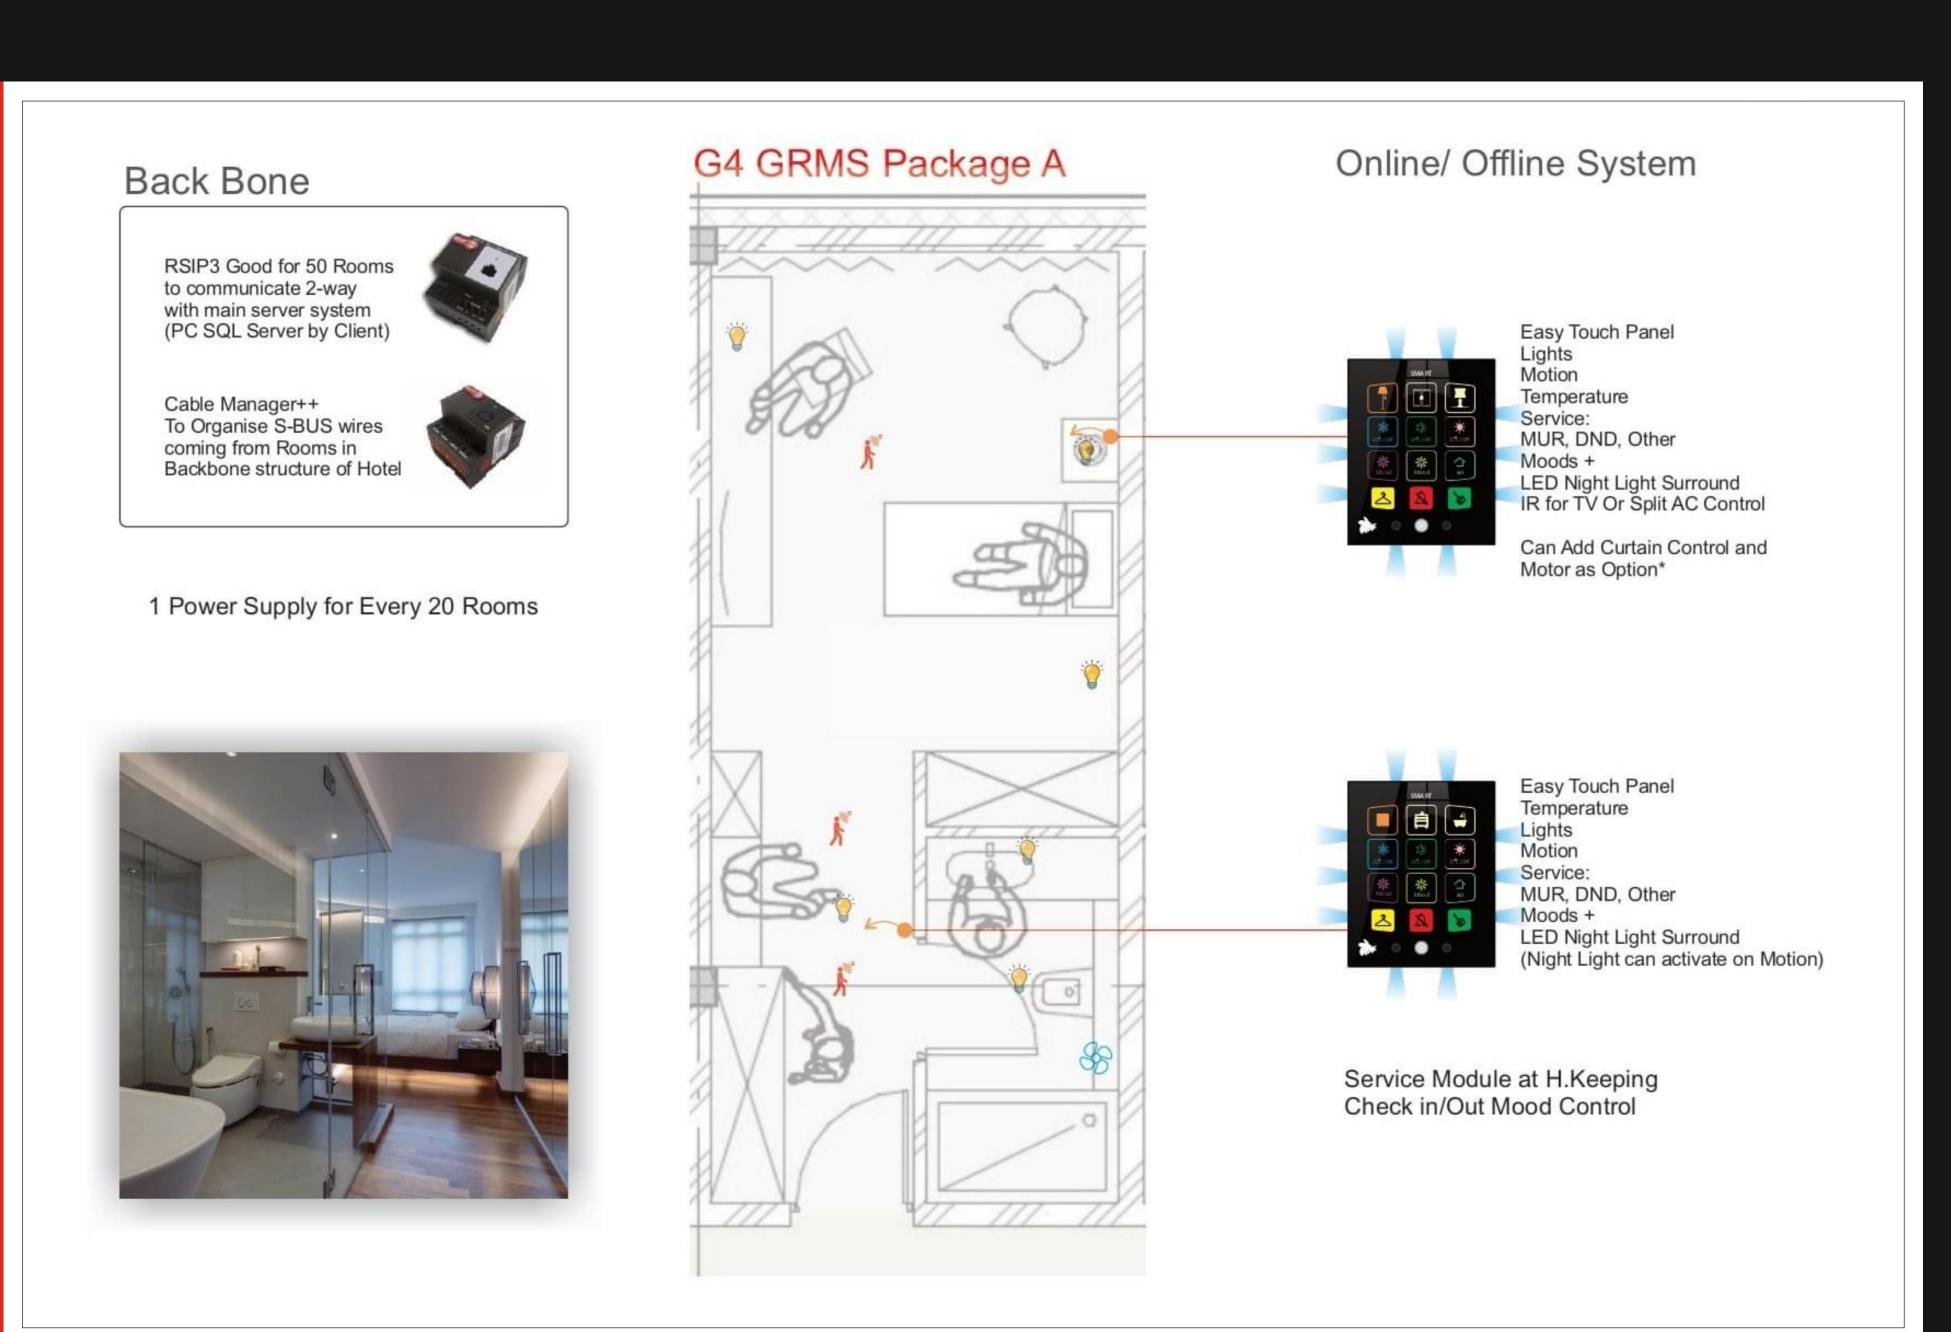

68 USD FOR THE PACKAGE D

92 USD FOR THE PACKAGE A

188 USD FOR PACKAGE B

225 USD FOR PACKAGE C

THESE PRICES ARE FACTORY COSTS THAT WE USED TO WORK WITH AS X-WORKS BASED ON DIFFERENT HOTEL NEEDS AS AVERAGE.

I HAVE SEEN MOST OF THE 2-4 STAR HOTELS GO FOR PACKAGE B THAT HAS ALMOST EVERYTHING. AND THEY USE SEPARATE TYPE OF LOCKS SYSTEM THAT IS BATTERY BASED. ONLY 5-7 STAR MOSTLY GO FOR PACKAGE C THAT REQUIRES MORE ELEGANCE AND HIGHER COMFORT AS FULLY INTEGRATED ONLINE SYSTEM.