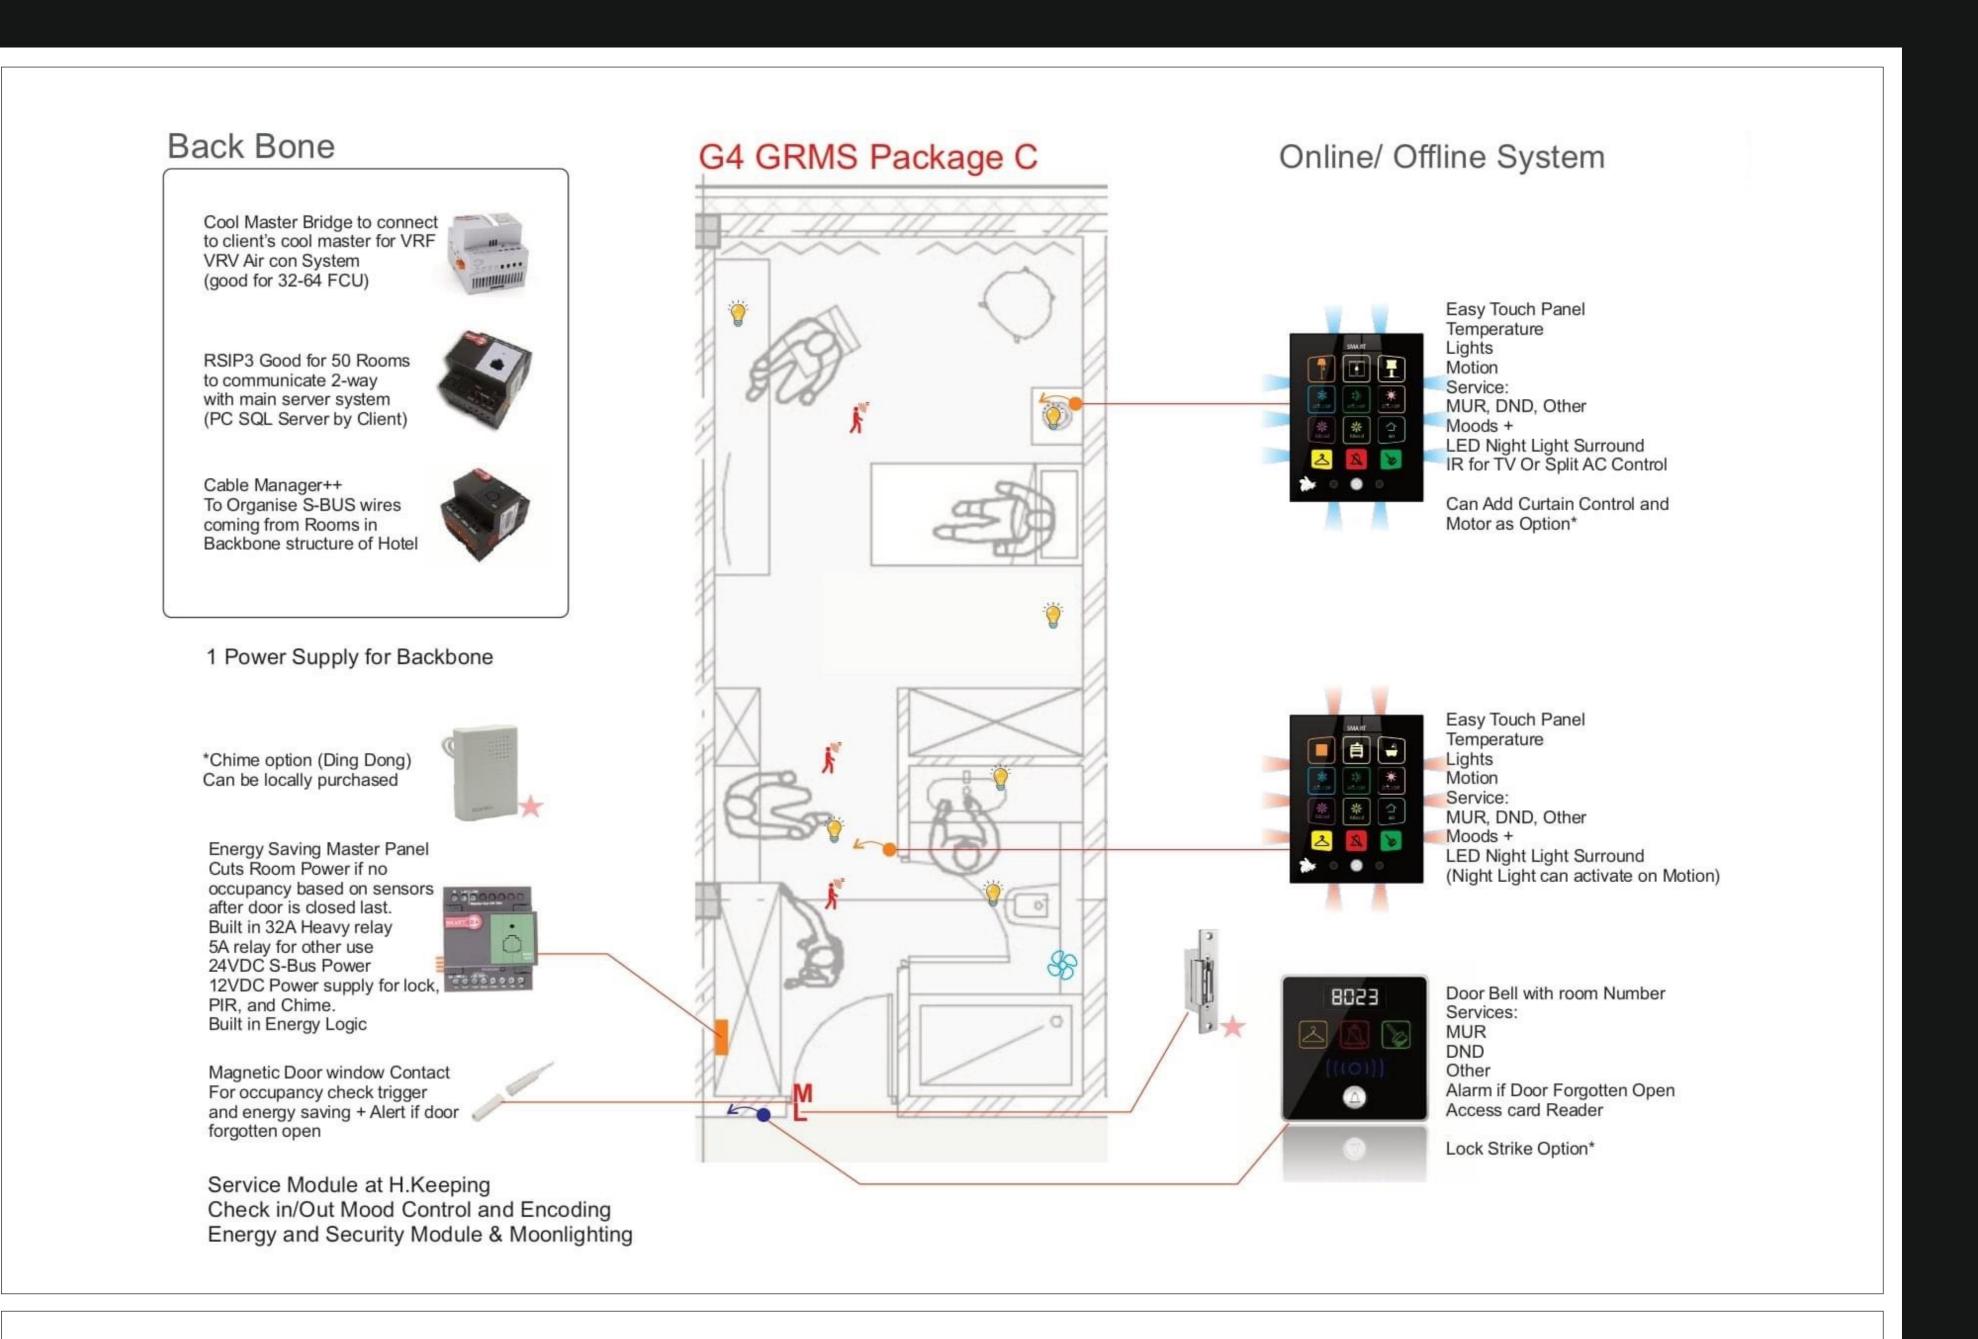

68 USD FOR THE PACKAGE D

92 USD FOR THE PACKAGE A

188 USD FOR PACKAGE B

225 USD FOR PACKAGE C

THESE PRICES ARE FACTORY COSTS THAT WE USED TO WORK WITH AS X-WORKS BASED ON DIFFERENT HOTEL NEEDS AS AVERAGE.

I HAVE SEEN MOST OF THE 2-4 STAR HOTELS GO FOR PACKAGE B THAT HAS ALMOST EVERYTHING. AND THEY USE SEPARATE TYPE OF LOCKS SYSTEM THAT IS BATTERY BASED. ONLY 5-7 STAR MOSTLY GO FOR PACKAGE C THAT REQUIRES MORE ELEGANCE AND HIGHER COMFORT AS FULLY INTEGRATED ONLINE SYSTEM.