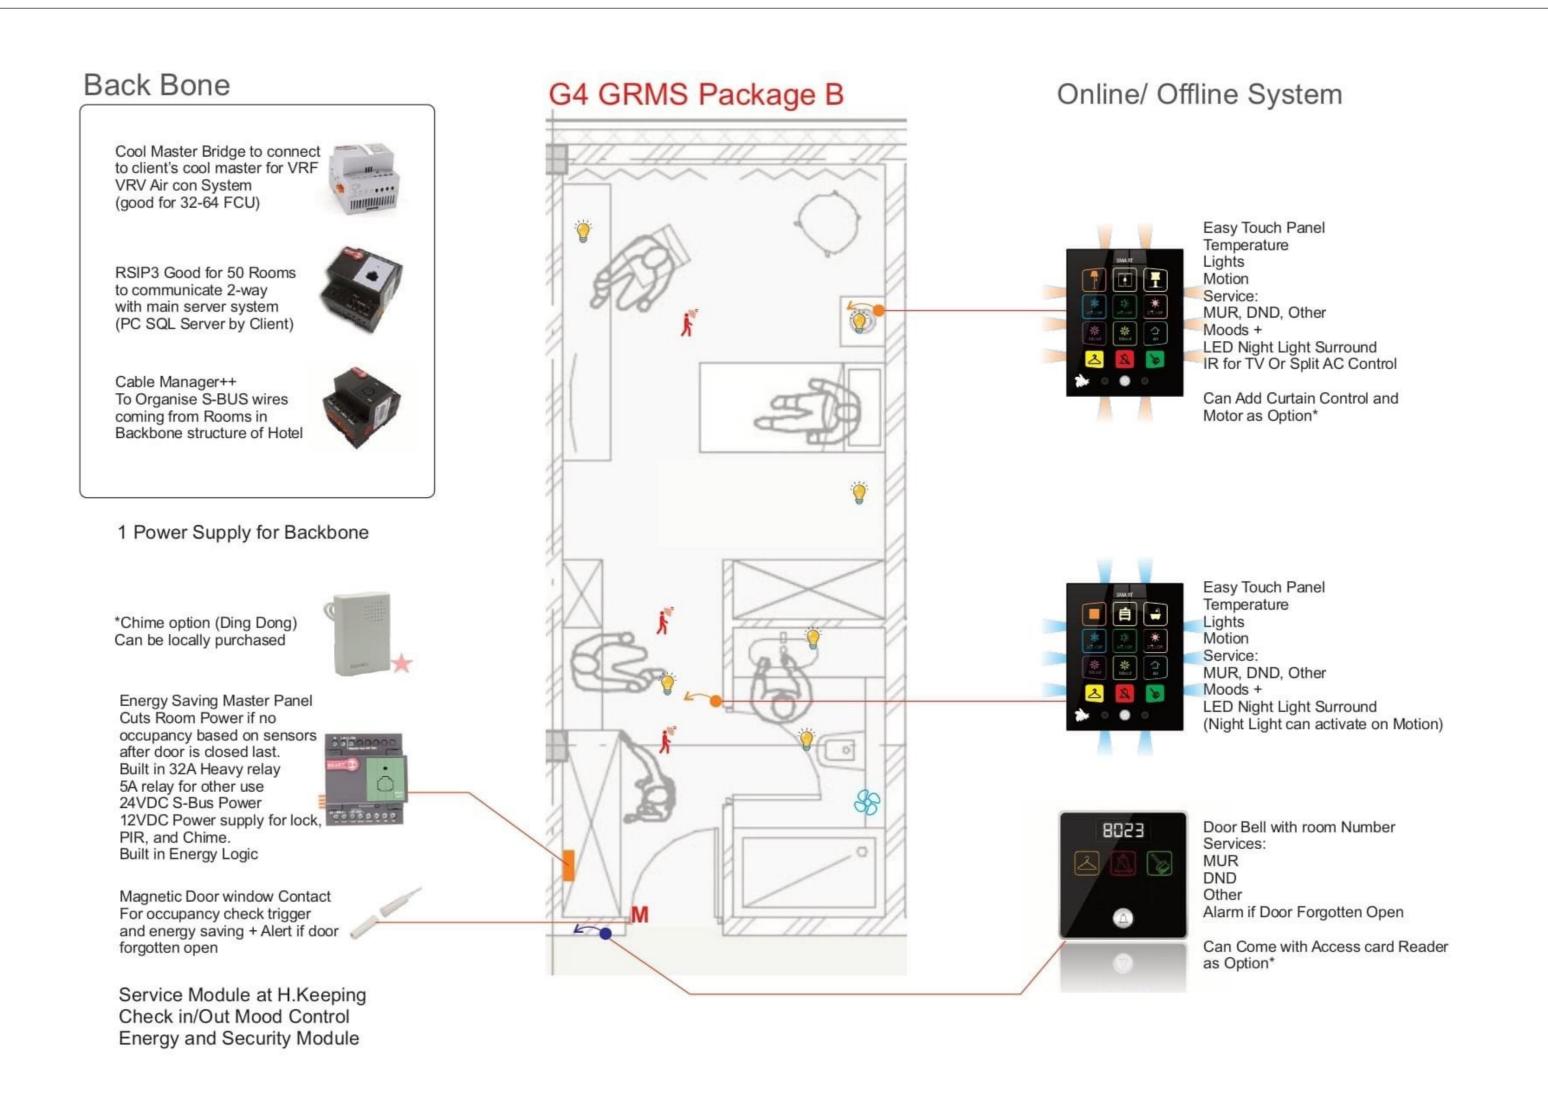

68 USD FOR THE PACKAGE D

92 USD FOR THE PACKAGE A

188 USD FOR PACKAGE B

225 USD FOR PACKAGE C

THESE PRICES ARE FACTORY COSTS THAT WE USED TO WORK WITH AS X-WORKS BASED ON DIFFERENT HOTEL NEEDS AS AVERAGE.

I HAVE SEEN MOST OF THE 2-4 STAR HOTELS GO FOR PACKAGE B THAT HAS ALMOST EVERYTHING. AND THEY USE SEPARATE TYPE OF LOCKS SYSTEM THAT IS BATTERY BASED. ONLY 5-7 STAR MOSTLY GO FOR PACKAGE C THAT REQUIRES MORE ELEGANCE AND HIGHER COMFORT AS FULLY INTEGRATED ONLINE SYSTEM.