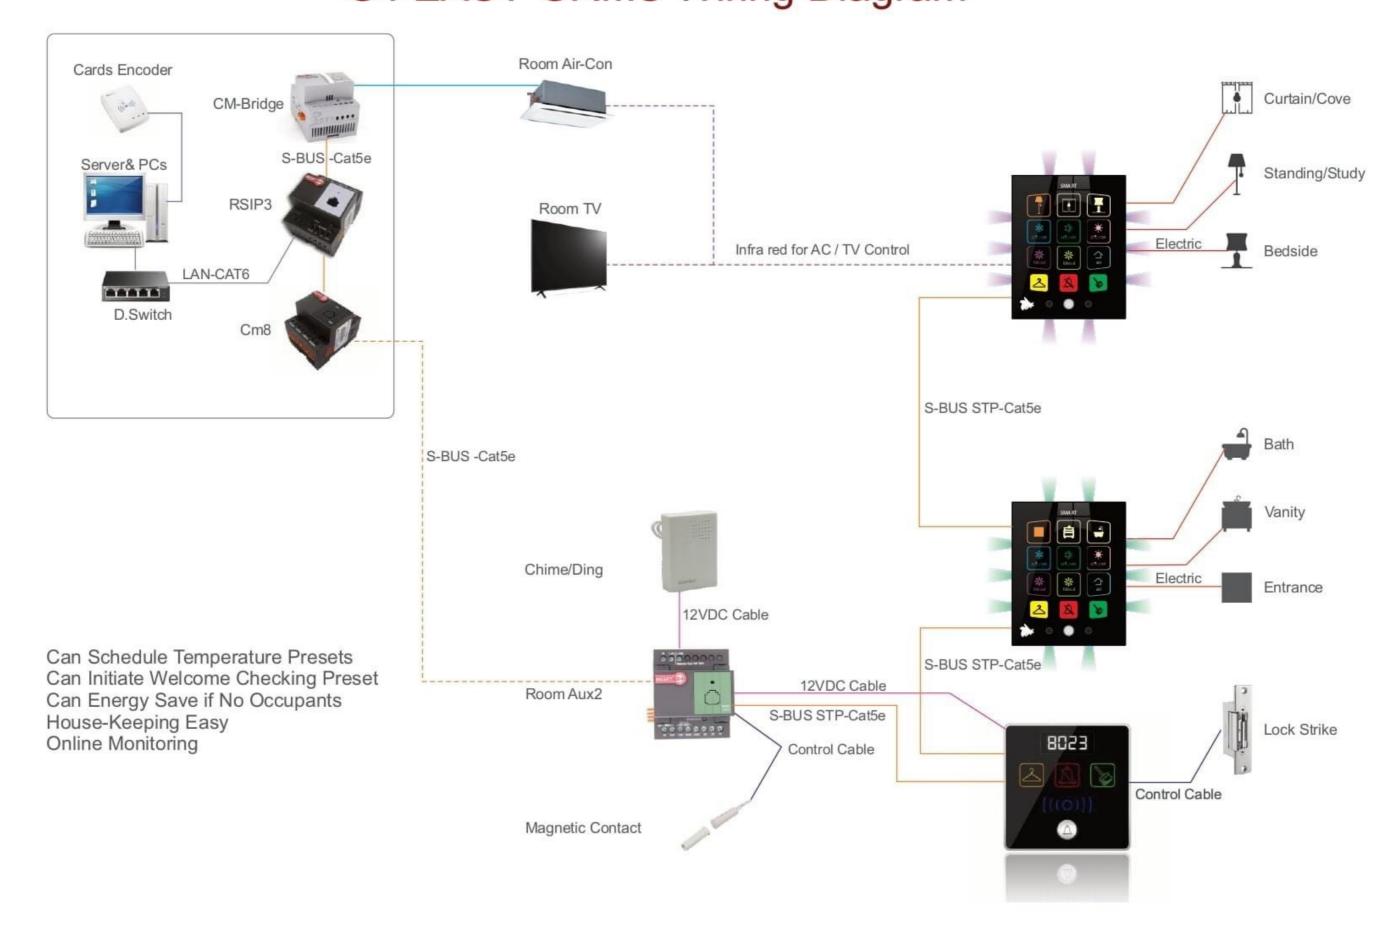

HOTELS AS EXAMPLE.

WHICH HOTEL CATEGORY CAN AUTOMATION APPLY TO?

- -ENERGY SAVING AND SERVICE REQUESTS APPLIES TO ALL HOTELS,
- **-LIGHTING CONTROL MAY APPLY TO 3 STARS** HOTELS, MOTELS AND ABOVE.
- -HVAC, VIP SERVICES AND MOTORIZATION **APPLIES TO 4 STAR AND ABOVE MOSTLY**





### WHICH TECHNOLOGY HAS THE **BEST GRMS SOLUTION TODAY?**

THERE ARE MANY TECHNOLOGIES WORLDWIDE, BUT AMONG THE BEST THAT HAS MAJOR MARKET SHARES AND FAST PROGRESS UP TO DATE ARE:

**SMART-BUS, KNX, C-BU**S

CASE STUDY

+ 91 93227 22557 📞 www.hmdinn.com 🚱 hmd.inn@gmail.com 🖂 facebook.com/hmd.inn13 behance.net/hmdinn youtube.com/hmdinn

# CASE STUDY BY HARWINDER MATHAROO BEAUTIFUL MINDS BEAUTIFUL IDEAS







# CASE STUDY BY HARWINDER MATHAROO BEAUTIFUL MINDS BEAUTIFUL DEAS





### G4 EASY GRMS Wiring Diagram