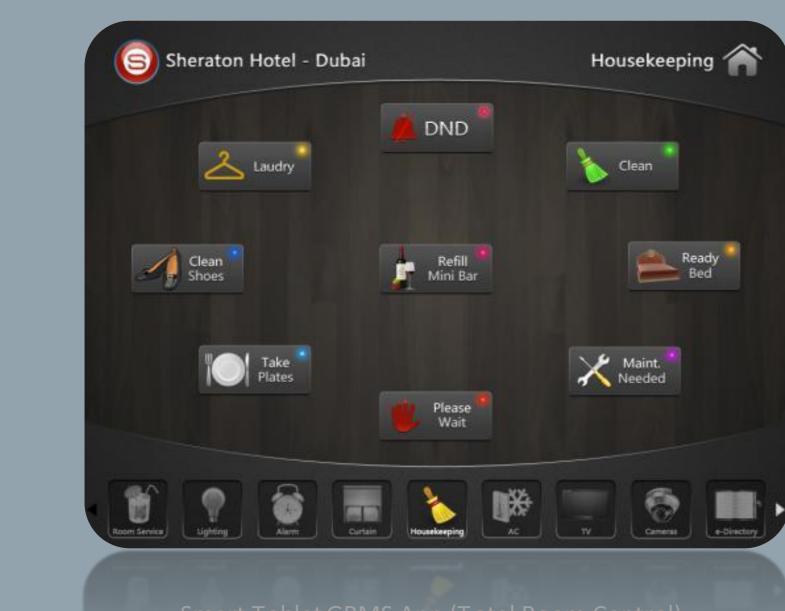

### GRMS GENERALLY COVERS THE FOLLOWING

### **FEATURES CONTROL:**

- 1- LIGHTING
- 2- MOODS
- **3- ROOM TEMPERATURE**
- 4- DND, MUR
- 5- ENERGY SAVING
- 6- INTEGRATED IPTV
- 7- MEDIA HUBS
- **8- DOOR ACCESS**
- 9- DOOR BELL CHIME
- **10- MOTORIZED CURTAINS**

**REGULATIONS NEEDS.** 

HOWEVER, IT WAS NOTEWORTHY TO SEE AMAZING NEW FEATURES IMPLEMENTED SUCCESSFULLY THAT TAKES GRMS TO TOTALLY DIFFERENT LEVEL. SOME OF THESE FEATURES ARE

1- THE ABILITY BY THE HOUSEKEEPER TO REPORT ROOM READY STATUS, LAUNDRY PICKED, AND TO REPORT TO ENGINEERING THAT MAINTENANCE IS NEEDED AT THE PARTICULAR ROOM DIRECTLY FROM WALL PANEL HARDWARE IN SECONDS.

### Housekeeper staff can report that:

Room is ready directly online by simply long press on for 4 seconds MUR Button

Room Require Maintenance by Long Press on DND button

Laundry has been collected By long press on Laundry button.