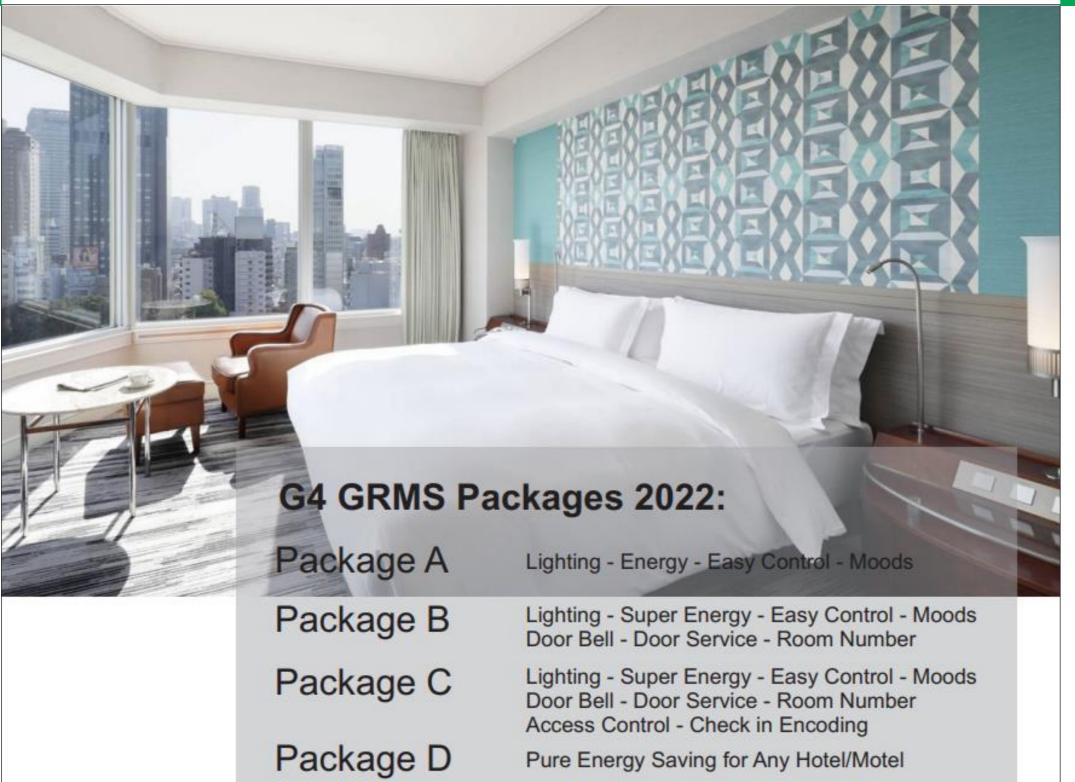

68 USD FOR THE PACKAGE D

92 USD FOR THE PACKAGE A

188 USD FOR PACKAGE B

225 USD FOR PACKAGE C

THESE PRICES ARE FACTORY COSTS THAT WE USED TO WORK WITH AS X-WORKS BASED ON DIFFERENT HOTEL NEEDS AS AVERAGE.

I HAVE SEEN MOST OF THE 2-4 STAR HOTELS GO FOR PACKAGE B THAT HAS ALMOST EVERYTHING. AND THEY USE SEPARATE TYPE OF LOCKS SYSTEM THAT IS BATTERY BASED. ONLY 5-7 STAR MOSTLY GO FOR PACKAGE C THAT REQUIRES MORE ELEGANCE AND HIGHER COMFORT AS FULLY INTEGRATED ONLINE SYSTEM.