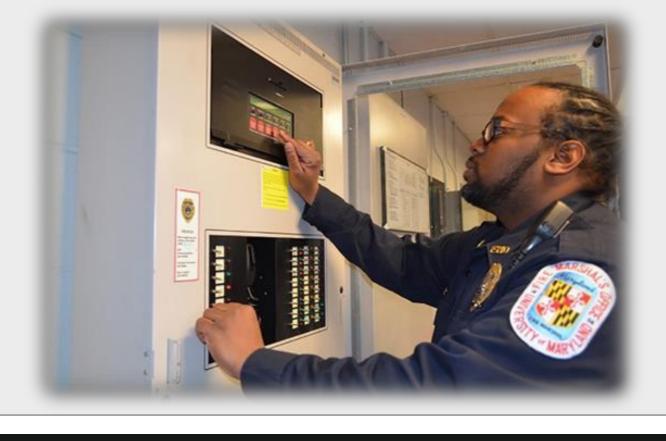

### 11- FIRE MARSHALL RELEASE:

THIS FEATURE IS IMPORTANT IN CASE OF FIRE, THE NEW SMART HOTEL SYSTEMS CAN GIVE OCCUPANCY REPORT, AND FIRE MARSHAL CAN RELEASE THE DOORS USING BREAK GLASS KEY THAT UNLOCKS ALL ROOM DOORS FOR EASY AND FAST ENTRY BY FIRE MEN WITH EASY ADDRESSING.