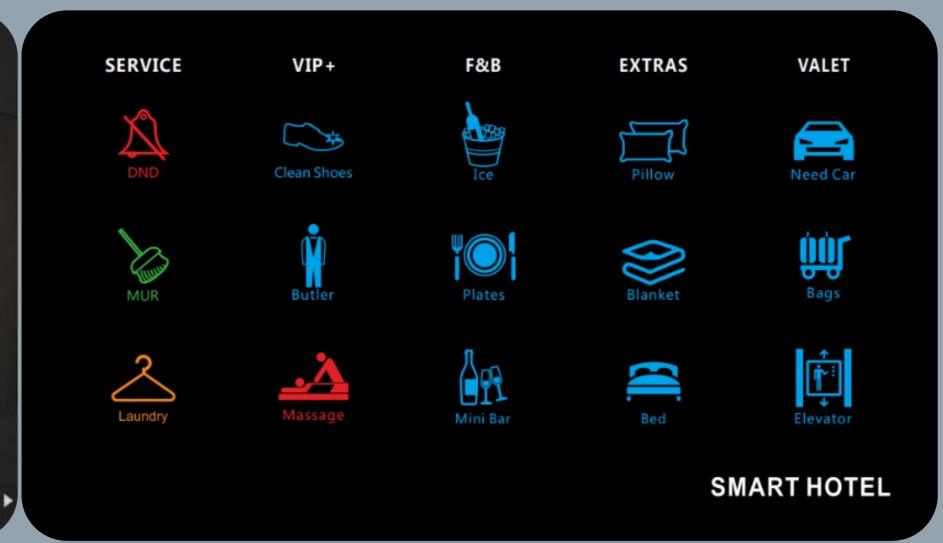

# CASE STUDY BY HARWINDER MATHAROO BEAUTIFUL MINDS BEAUTIFUL MINDS

6- HOTEL VIP SERVICE PANEL AND APP CONTROL ABILITY:

THIS AMAZING THINKING HAS TAKEN ME TO TOTALLY DIFFERENT LEVEL IN HOTEL SERVICE ANALYSIS AND PUNCTUALITY. GIVING THE GUEST FULL AND DIRECT ABILITY TO REQUEST HIS NEED EXACTLY AND SWIFTLY WITHOUT WASTING MANY EMPLOYEES TIME IN CONVEYING THE NEEDS.

THIS FEATURED PANEL IS A MUST IN ALL NEW AND UNDER RENOVATION HOTELS IN MY OPINION.

7- HOTEL GLOBAL BMS

ANOTHER AMAZING FEATURE FOR HOTEL CHAINS IS THE GBMS SYSTEM THAT HELPS CENTRALLY TO MONITOR DIFFERENT BUILDINGS AT DIFFERENT CITIES AND COUNTRIES SIMULTANEOUSLY. IT ENABLES CHECKING OF ENERGY STATUS SERVICES, TEMPERATURE, LIGHTING, ALARMS, ALERTS AND OTHER IN SIMPLICITY AND EASE.