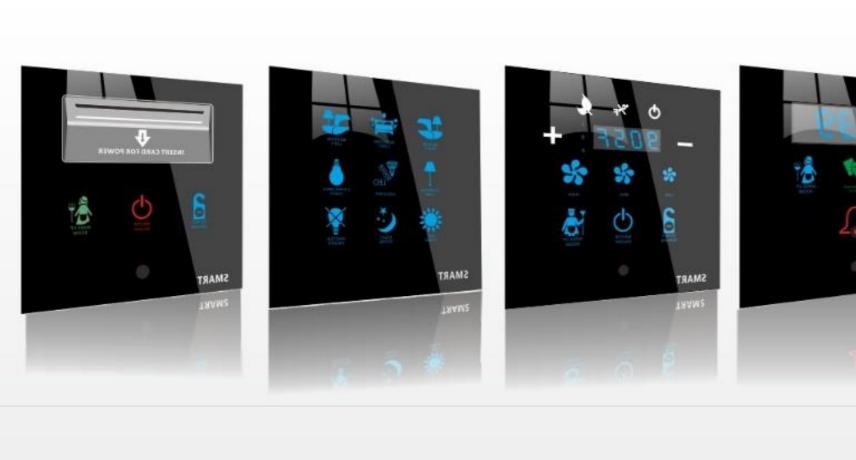

### GRMS GENERALLY COVERS THE FOLLOWING

### **FEATURES CONTROL:**

- 1- LIGHTING
- 2- MOODS
- **3- ROOM TEMPERATURE**
- 4- DND, MUR
- 5- ENERGY SAVING
- 6- INTEGRATED IPTV
- 7- MEDIA HUBS
- **8- DOOR ACCESS**
- 9- DOOR BELL CHIME
- **10- MOTORIZED CURTAINS**