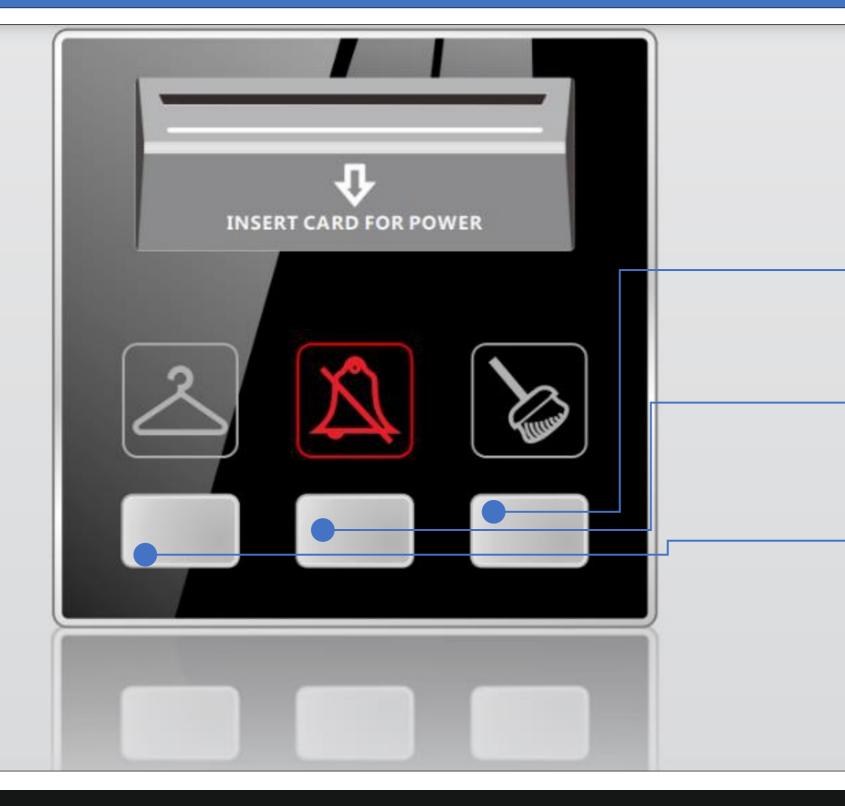

**REGULATIONS NEEDS.** 

HOWEVER, IT WAS NOTEWORTHY TO SEE AMAZING NEW FEATURES IMPLEMENTED SUCCESSFULLY THAT TAKES GRMS TO TOTALLY DIFFERENT LEVEL. SOME OF THESE FEATURES ARE

1- THE ABILITY BY THE HOUSEKEEPER TO REPORT ROOM READY STATUS, LAUNDRY PICKED, AND TO REPORT TO ENGINEERING THAT MAINTENANCE IS NEEDED AT THE PARTICULAR ROOM DIRECTLY FROM WALL PANEL HARDWARE IN SECONDS.

### Housekeeper staff can report that:

Room is ready directly online by simply long press on for 4 seconds MUR Button

Room Require Maintenance by Long Press on DND button

Laundry has been collected By long press on Laundry button.