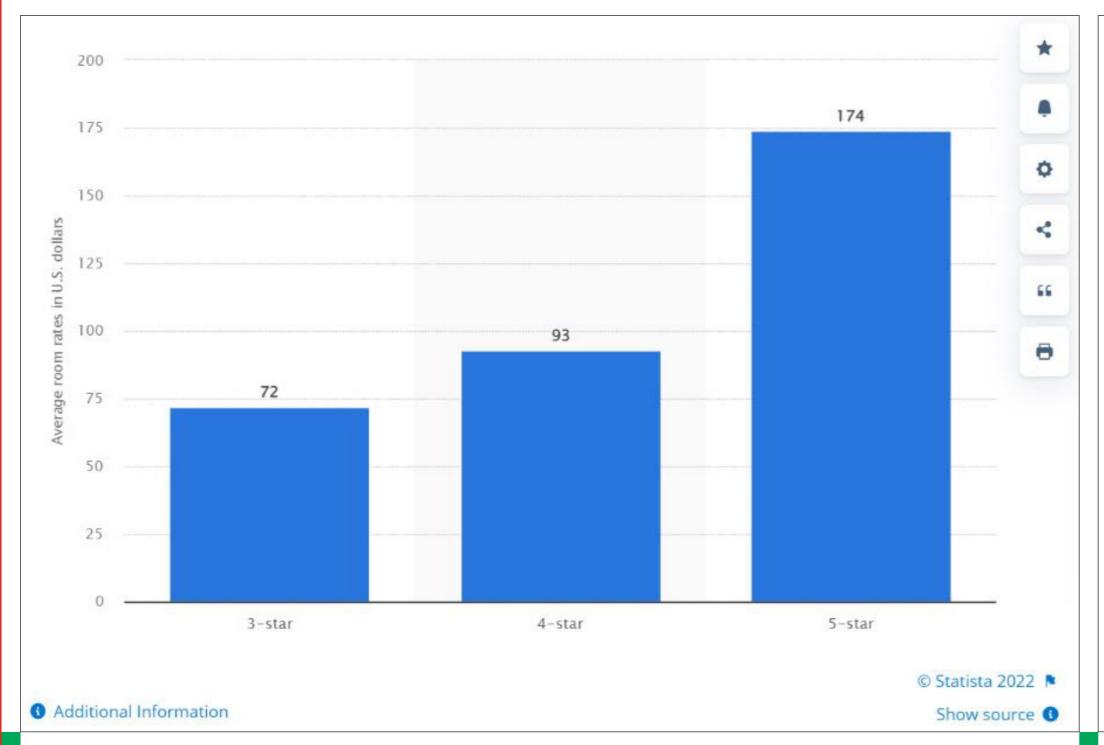

### HOW MANY ROOM NIGHTS IT TAKES TO COVER UP THE INVESTMENT?

ROOM NIGHT COST VARIES BASED ON SEASON, CITY, AND NUMBER OF STAR RATING OF THE HOTEL.

IF WE TAKE AVERAGE BASED ON THE **CHART ON LEFT SIDE AS A GUIDE TO HELP US ANSWER THIS QUESTION WITH** A BASE, THEN WE CAN SAY THAT ROI **CAN BE ACHIEVED WITHIN:** 

- \* 2-3 NIGHTS FOR 5-STAR HOTELS,
- \* 4-5 NIGHTS FOR 5-STAR HOTELS,
- \* 5-7 NIGHTS FOR 3-STAR HOTELS

IF APPLYING THE SAME GRMS SYSTEM EXAMPLE.

I HAVE WORKED WITH DIFFERENT HOTEL **GRMS PACKAGES THAT COST AS LOW AS** 