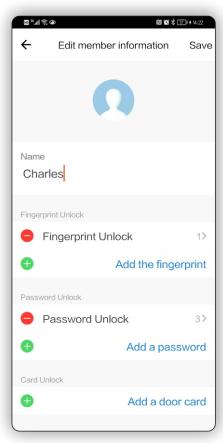

#### Manage Multiple Homes/ Offices and Multiple Locks Per Home/Office easily

Manage Users and Enroll Them easily onsite using App Adding Card, Finger and Code

Easy Add and Delete

# Free Tuya App Features

Check Entry Unlock Logs On The Go Fast and Easy

Easy Remote Unlock

5 Minute valid Temp. Passcode generation

Easy Local Enrolment **User Management** 

Local and Remote **Unlock Record Query** 