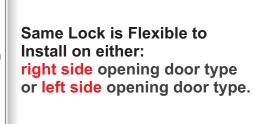

Complete lock set fits any Door Direction and thickness 30-100mm

Door Thickness 30mm-100mm

Al Learning The more you open by finger the less rejection rate

<sup>\*</sup>Also Adjust Silent Buzz Volume for family and baby sleep convenience