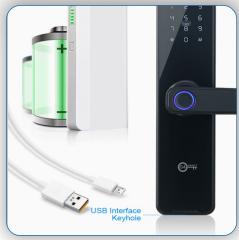

Protection Anti Electromagnetic Tesla Coil Shock Attack

No Need any Gateway, Router Inside connects to Wifi directly

**Emergency Power Bank Backup** In case No Battery and No Key

Low Power Drain Reminder