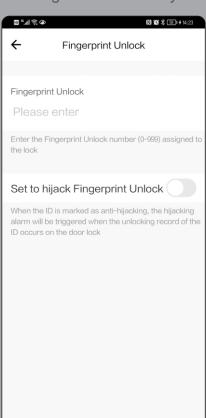

#### Manage Multiple Homes/ Offices and Multiple Locks Per Home/Office easily

Manage Users and Enroll Them easily onsite using App Adding Card, Finger and Code

Easy Add and Delete

# Easily Block any User Finger Print remotely