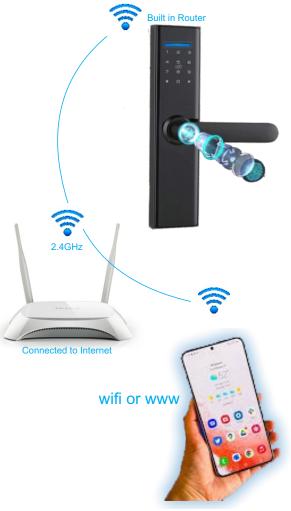

Protection Anti Electromagnetic Tesla Coil Shock Attack

No Need any Gateway, Router Inside connects to Wifi directly

**Emergency Power Bank Backup** In case No Battery and No Key

Low Power Drain Reminder

# Step2:

**Send the Code to your Guest** by email, SMS, Air BnB App, or other

Full Log of Guest Access Date, Time is Conveniently available on App Remotely over internet and wifi

6 WAYS TO UNLOCK

Suitable for the whole family

# Free Tuya App Features

Check Entry Unlock Logs On The Go Fast and Easy

Easy Remote Unlock

5 Minute valid Temp. Passcode generation

Easy Local Enrolment **User Management** 

Local and Remote **Unlock Record Query** 