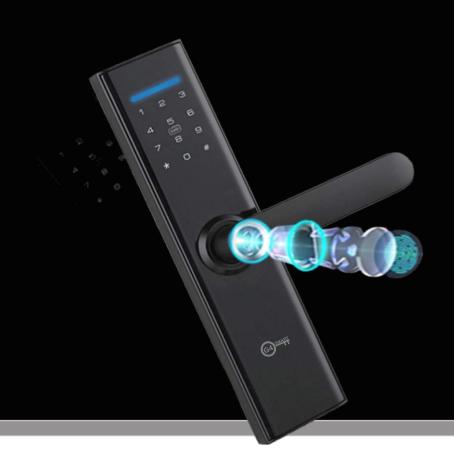

#### **Semiconductor Technology** Multiple Algorithm, help identify Fingerprint Fast and Accurate

**Embedded Sensor for Auto** activation and wake up

#### **No Need Computer:** Simple Installation No Computer Programing

Easy Detect and on APP screen Configuration