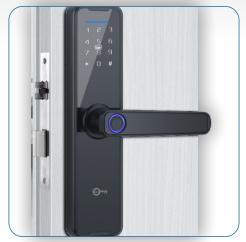

## Smart Air-BnB 6 in 1 Bio-Lock

**OPEN WITH ONE GRIP** 

**Smart G4 Stand Alone Access Lock** 

SA6i1-Biolock

Built in tuya router

Complete lock set fits any Door Direction and thickness 30-100mm

Door Thickness 30mm-100mm

Al Learning The more you open by finger the less rejection rate

<sup>\*</sup>Also Adjust Silent Buzz Volume for family and baby sleep convenience