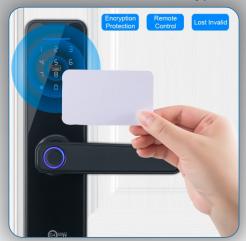

# Advanced Safety, and Intelligent Features

Multiple Error Alarm & Automatic Locking

Virtual Password Tech. Prevents Compromise of Real Password

Easy Deletion of IC cards in case of loss with full Encryption

Protection Anti Electromagnetic Tesla Coil Shock Attack

No Need any Gateway, Router Inside connects to Wifi directly

**Emergency Power Bank Backup** In case No Battery and No Key

Low Power Drain Reminder