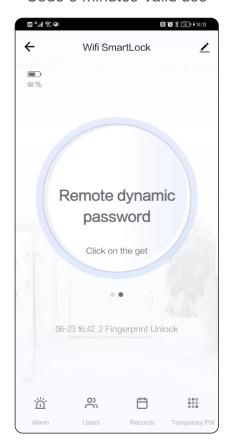

# Free Tuya App Features

Check Entry Unlock Logs On The Go Fast and Easy

Easy Remote Unlock

5 Minute valid Temp. Passcode generation

Easy Local Enrolment **User Management** 

Local and Remote **Unlock Record Query** 

# Free Tuya App Features

Generate Temporary Pass Code 5 minutes Valid use

Unlock to Enter or to allow Someone to enter Remotely

Vieo Alarm Logs conveniently