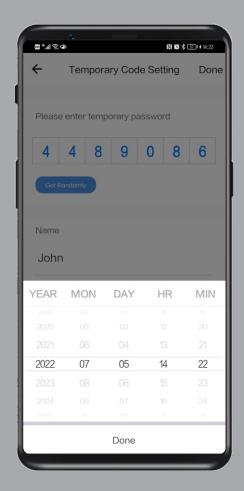

# 2 Steps to Conveniently Generate Air BNB Access Code for Guest

# Step1:

Remotely over internet from app Enter Guest Details and Check-in Check-Out Time and Dates of stay

Guest Name : John Michael Pass-code to use : 4489086

Start Date & Time: 05 July 2022 14:20 End Date & Time: 12 July 2022 14:20

# Step2:

**Send the Code to your Guest** by email, SMS, Air BnB App, or other

Full Log of Guest Access Date, Time is Conveniently available on App Remotely over internet and wifi

6 WAYS TO UNLOCK

Suitable for the whole family