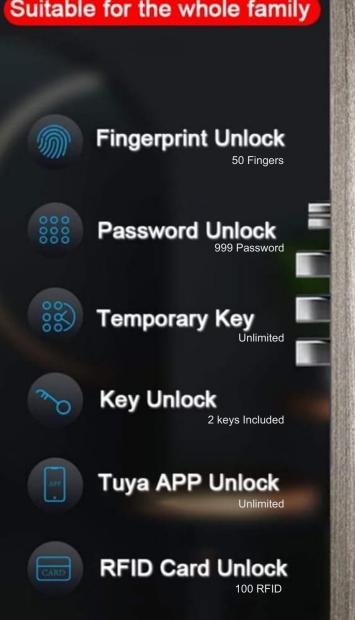

# Step2:

**Send the Code to your Guest** by email, SMS, Air BnB App, or other

Full Log of Guest Access Date, Time is Conveniently available on App Remotely over internet and wifi

6 WAYS TO UNLOCK

Suitable for the whole family

# Advanced Safety, and Intelligent Features

Multiple Error Alarm & Automatic Locking

Virtual Password Tech. Prevents Compromise of Real Password

Easy Deletion of IC cards in case of loss with full Encryption

#### **Optional Controls:**

Limit Entry by Number of entries Limit Entry by Time bracket Limit Entry By Dates

# Free Tuya App Features

Check Entry Unlock Logs On The Go Fast and Easy

Easy Remote Unlock

5 Minute valid Temp. Passcode generation

Easy Local Enrolment **User Management** 

Local and Remote **Unlock Record Query** 