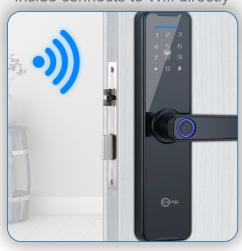

Protection Anti Electromagnetic Tesla Coil Shock Attack

No Need any Gateway, Router Inside connects to Wifi directly

**Emergency Power Bank Backup** In case No Battery and No Key

Low Power Drain Reminder