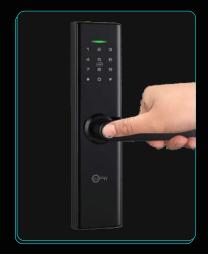

## Smart Air-BnB 6 in 1 Bio-Lock

**OPEN WITH ONE GRIP** 

**Smart G4 Stand Alone Access Lock** 

SA6i1-Biolock

Built in tuya router

# Say Goodbye To **Carrying Keys!**

Unlock in seconds, Unlock with one hand grip, **Unlock for Visitor from Anywhere.** 

Your Kids can Enter using tag or finger print

Parents can enter using App, Tag, Card, Fingerprint or code