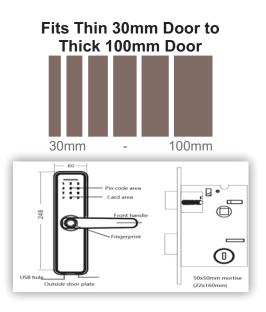

Complete lock set fits any Door Direction and thickness 30-100mm

Door Thickness 30mm-100mm

Al Learning The more you open by finger the less rejection rate

<sup>\*</sup>Also Adjust Silent Buzz Volume for family and baby sleep convenience

## It Comes Complete as a Set in a Box

| Item | Brief Drwaing | Name                   | Quantity | Remark                                                               |
|------|---------------|------------------------|----------|----------------------------------------------------------------------|
| 1    | 1.0.          | Mortise                | 1PCS     | 50MMx50MM mortise<br>(22X160MM)                                      |
| 2    |               | Door Plate             | 1PCS     |                                                                      |
| 3    | -             | Latch box              | 1PCS     |                                                                      |
| 4    | IC卡°          | IC card                | 2PCS     | Once lost, please cancel this card immediately at the door lock side |
| 5    |               | Key                    | 2PCS     | Store it aside, do not pu in<br>the same room of the door<br>lock    |
| 6    |               | Square steel           | 2PCS     | 8x8x80mm                                                             |
| 7    | 0             | Cross round head screw | 1PCS     | 4x30mm                                                               |
| 8    | 0             | Cross round head screw | 2PCS     | 4x45mm                                                               |
| 9    |               | Screw bolt             | 1PCS     | 4x5x30mm                                                             |
| 10   |               | Screw bolt             | 2PCS     | 4x5x35mm                                                             |