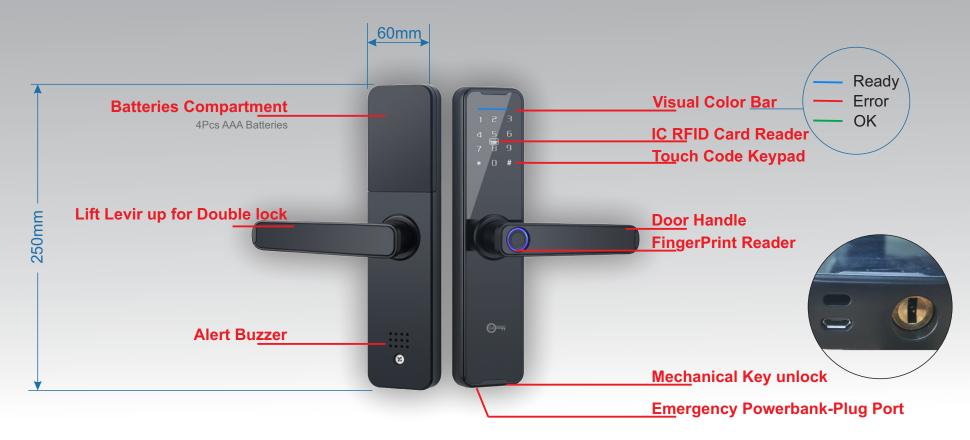

# **SA6i1-Biolock Parameters**

**Optional RFID IC Tags, Card, Bracelet** 

# Advanced Safety, and Intelligent Features

Multiple Error Alarm & Automatic Locking

Virtual Password Tech. Prevents Compromise of Real Password

Easy Deletion of IC cards in case of loss with full Encryption

Protection Anti Electromagnetic Tesla Coil Shock Attack

No Need any Gateway, Router Inside connects to Wifi directly

**Emergency Power Bank Backup** In case No Battery and No Key

Low Power Drain Reminder

Complete lock set fits any Door Direction and thickness 30-100mm

Door Thickness 30mm-100mm

Al Learning The more you open by finger the less rejection rate

<sup>\*</sup>Also Adjust Silent Buzz Volume for family and baby sleep convenience