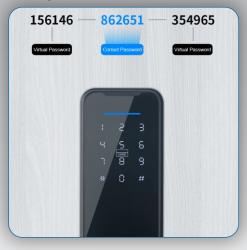

# Advanced Safety, and Intelligent Features

Multiple Error Alarm & Automatic Locking

Virtual Password Tech. Prevents Compromise of Real Password

Easy Deletion of IC cards in case of loss with full Encryption

# Step1:

Remotely over internet from app Enter Guest Details and Check-in Check-Out Time and Dates of stay

Guest Name : John Michael Pass-code to use : 4489086

Start Date & Time: 05 July 2022 14:20 End Date & Time: 12 July 2022 14:20

# Step2:

**Send the Code to your Guest** by email, SMS, Air BnB App, or other

Full Log of Guest Access Date, Time is Conveniently available on App Remotely over internet and wifi

6 WAYS TO UNLOCK

Suitable for the whole family