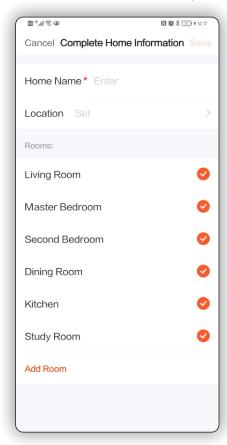

#### Manage Multiple Homes/ Offices and Multiple Locks Per Home/Office easily

Manage Users and Enroll Them easily onsite using App Adding Card, Finger and Code

Easy Add and Delete