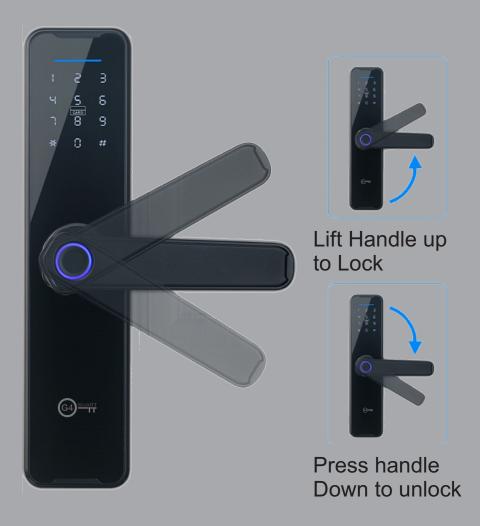

## Smart Air-BnB 6 in 1 Bio-Lock

**OPEN WITH ONE GRIP** 

**Smart G4 Stand Alone Access Lock** 

SA6i1-Biolock

Built in tuya router

# Say Goodbye To **Carrying Keys!**

Unlock in seconds, Unlock with one hand grip, **Unlock for Visitor from Anywhere.** 

Your Kids can Enter using tag or finger print

Parents can enter using App, Tag, Card, Fingerprint or code

# Office easy access Day Mode:

Allow any one to enter directly by pressing the lever handle to enter

-Lock will be set at manual (Normally Open Mode)

## **Home Silent Night Mode:** Avoid Disturbing Sleeping family Mute or Adjust lock volume

-Lock will be set at (Silent Operation Mode)