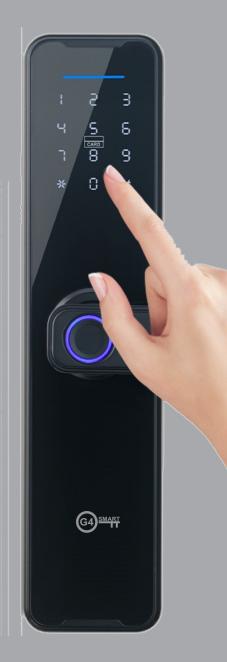

#### **Semiconductor Technology** Multiple Algorithm, help identify Fingerprint Fast and Accurate

**Embedded Sensor for Auto** activation and wake up

#### **No Need Computer:** Simple Installation No Computer Programing

Easy Detect and on APP screen Configuration