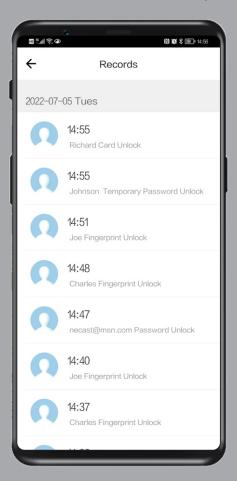

# Free Tuya App Features

Check Entry Unlock Logs On The Go Fast and Easy

Easy Remote Unlock

5 Minute valid Temp. Passcode generation

Easy Local Enrolment **User Management** 

Local and Remote **Unlock Record Query** 