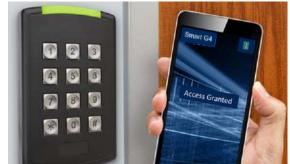

### Access Control

Smart G4 provides easy and secure access control system either it is a door, or gate, G4 provides the perfect products to easily control and monitor the access status and grant secure entry to the authorized only.