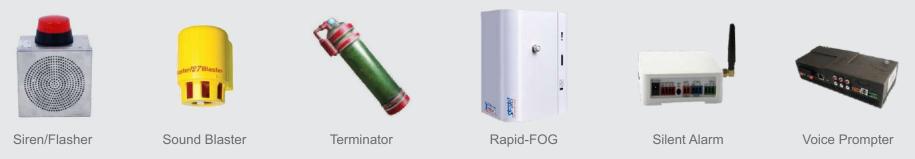

#### Selected Security Output devices examples

Several other Output devices like: Light Controllers, Water Pump controllers, Valve controllers, Motor controllers electric shock inducers, motorized shutters, 3rd Party inputs Digital and analogue integration, and other.