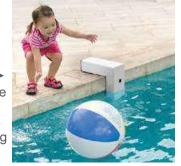

Pool invisible fence crossing alert Pool eye to alert in case of drawning

#### Smart G4 Pool eye safety

www.smartg4.com

 $\odot$ 