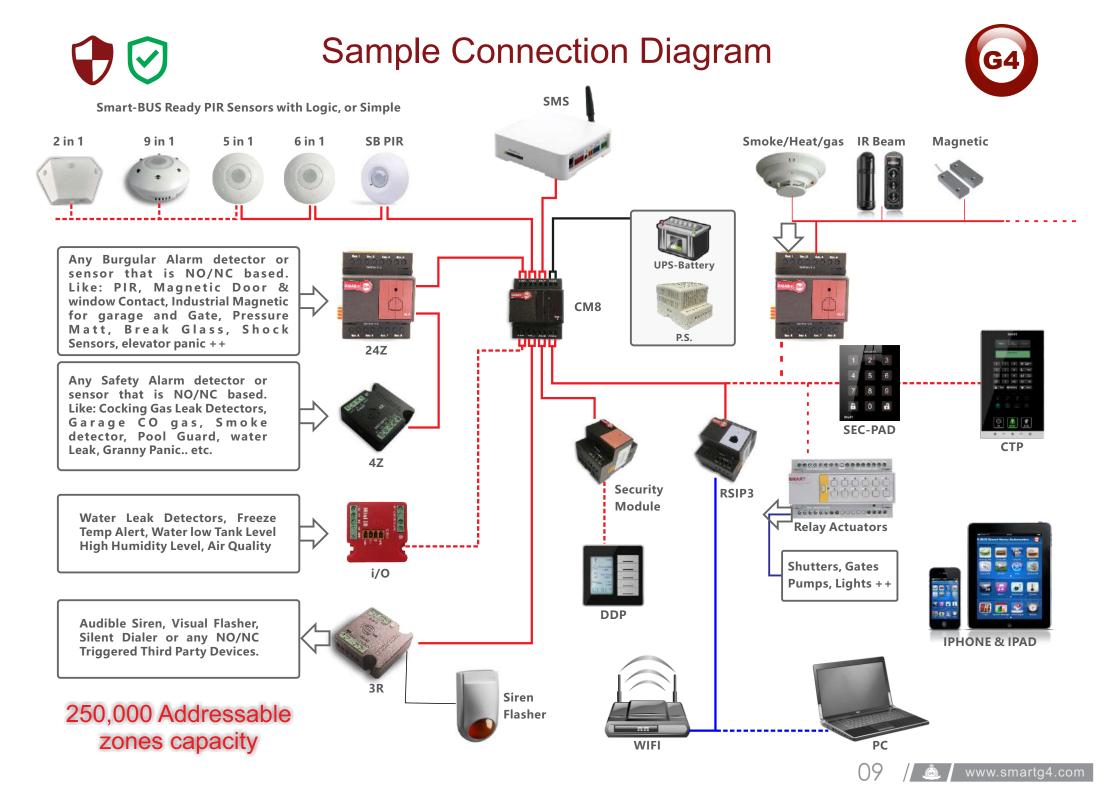

## Burglar Security

Smart G4 provides complete burglar protection alarm and security solution. It accepts to receive 3rd party detectors and sensors. as well as Audio visual alert products.

#### Smart G4 Security Module can Monitor 250,000 addressable sensors and detectors

#### Smart G4 can Execute 7 Lines of defence:

- 1- Detect and deter before intruder reaches to perimeter (light up and flash fence lights)
- 2- Detect and alert and immune the fence perimeter (Electrify and shock)
- 3- Detect and defend if intruder crosses the perimeter (spray water, dog sounds, flash lights)
- 4- Detect and Alert if intruder breaks into building (Silent, and Audible alarm)
- 5- Disturbing intruder (Announcing police approach, arrival, while closing of gates and shutters entrapment feel effect)
- 6- Detect location movement of intruder and kick action (Ear piercing Kick sounders to start showing defence)
- 7- Detect advancement of intruder then activating Final defence action (rapid fog, and sleeping terminators) this gives enough time for dwellers to hide, and for intruder to take nothing, while allowing time for police to arrive.