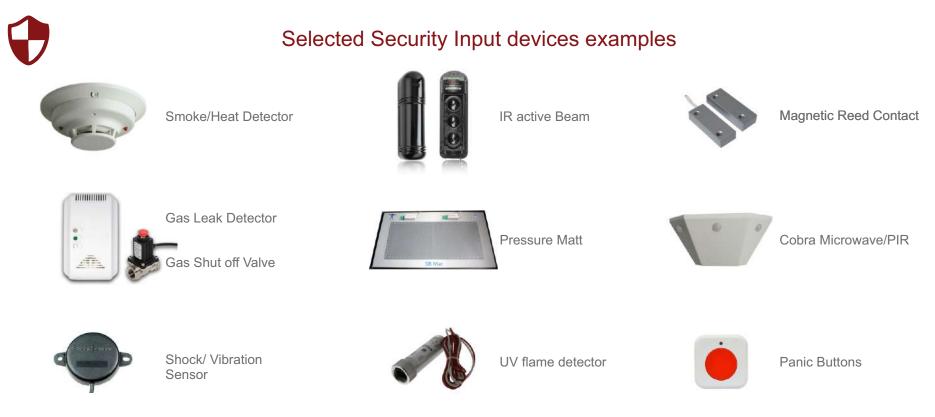

Keypad

Control

Dialer

Multi function sensor

Input module

Several other Input devices like: Perimeter Detectors, Motion radars, Leakage sensors, IO and Level sensors, ultrasonic, Glass break, sound level detectors, Ohm and current meters, 3rd Party outputs Digital and analogue integration, and other.