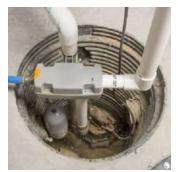

# Sump Pump Safety

G4 monitors pump trip, water level and alerts by SMS, and Voice about the risk. G4 also takes direct measures automatically starting auxiliary pumps to overcome the flow