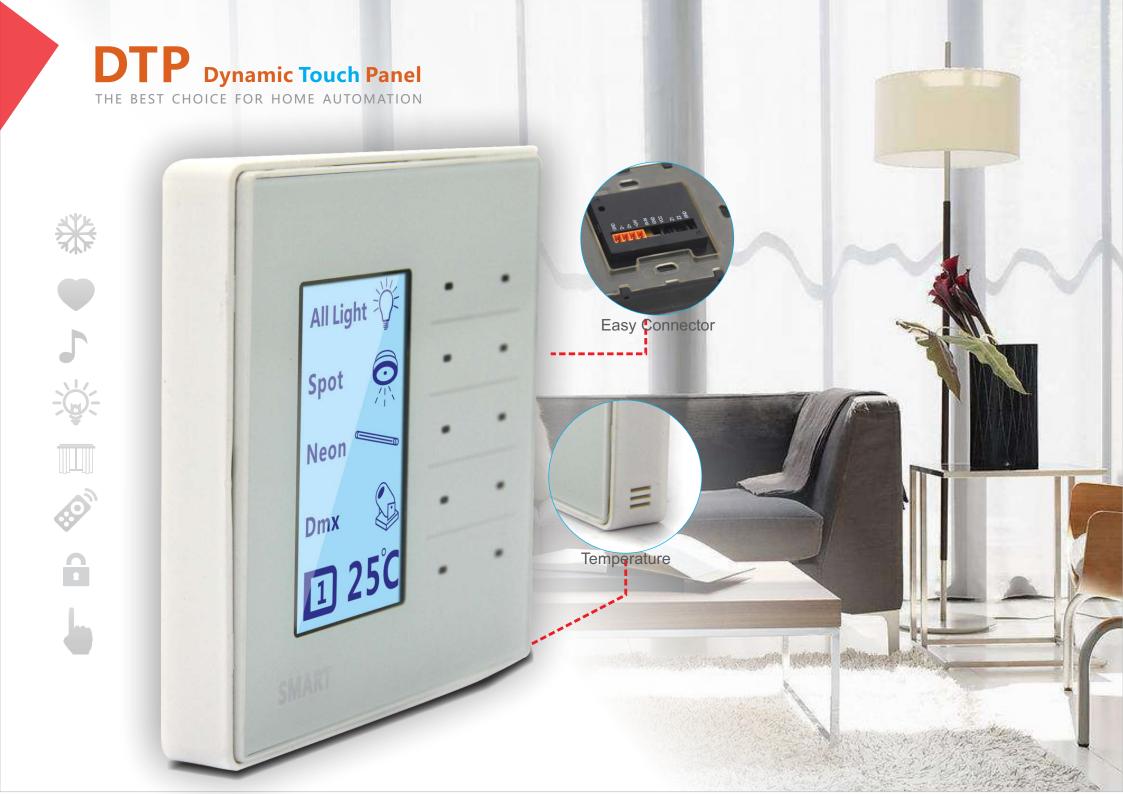

# Zincenabled DTP/ DTPu Dynamic Touch Panel THE REST CHOICE FOR HOME AUTOMATION

All in one wall Switch, the DTPu is an elegant and easy to use wall panel that eliminates wall agony. It has built in thermostat, changeable labels to identify every button use, can control lights, curtains, temperature, music, and TV. DTP has easy fascia color and material changing flexibility to help match any interiors. The DTP has screw less mounting mechanism, security lock, easy upgrade mini-USB, re-locatable IR receiver probe, Multi-Color LED backlit buttons and LCD screen. DTPu can accept Multi languages Text and Icon Picture,

\*\*Added function: Touch Panel Buttons, Temperature sensor, easy connectors.

Different Color Backlit LCD dynamic display screens