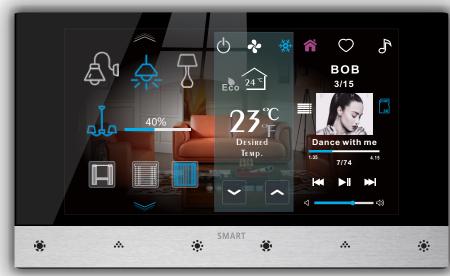

## **Flexibility in Control**

Where ever you are, take full control on your space

Face Recognition, Gesture Control, Geo mapping, Studied Habits, Schedules, Events, Sequence, Timed, Voice Command, Trends, Hand Held Remote Control, SMS Messaging, Smart Phone APP and Smart Watch, mobile and wall Touch Tablets, wall and table top Control Panels, and many more control ways & devices

### "CTP" Color Capacitive Touch Panel (G5)

CTP Is an elegant, royal looking Glass with Metal panel it is wall mountable Smart Panel with 5.5" Color Capacitive Touch screen

The CTP is welcomed to market since 2014, and is selected by the Elite for the most luxury projects worldwide.

CTP has introduced to the world a new Energy Saving and Comfort Concept of :

Hi, Stay, Bye.

Easy Graphical interface and Multi Lingual configuration ability,

Multi Functional Pages:

Lighting, Moods, Color LED, DMX, HVAC, Music, Fan Speeds, Motorized Shades, Securit, Media, Disco, Energy ..etc.

2-way Status and control, Macro Function, and Easy Recordand pairing

CTP has unique **ability to light up its surrounds** based on time, event or other criteria. Color and light can be controlled individually, up, down, right left of the panel.

Lights: RGBW Color Mixing

Lighting and Dimming

Climate: HVAC Control

Audio-Play Jazz 65%Volume

Lighting - DMX Control

Motrized Shutters: Curtain/Drape

ENERGY Metering

Gold & Crystal