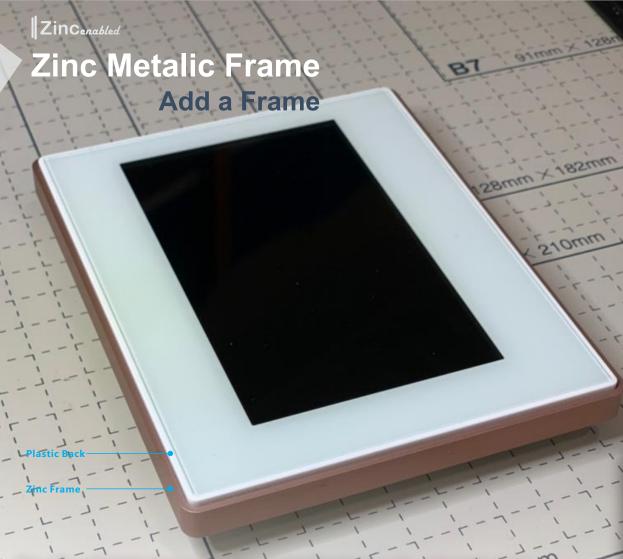

#### LOTUS CENTRAL CONTROL PANEL

- 10" Android Wall Mounted Tablet
- SMART G4 APP Enable
- Audio Out
- wifi / Lan
- USB
- Proximity Sensor

OE-Lotus10-WL

"CDP Zinc"

This Zinc Metalic frame Fits Smart G4 Products with UN back sizes semilar to CDP2, Art Series, Eclipse, 12T, Ts8, FTP9, Window6T, Mini-Hornet and the other S-BUS wired UN Touch panels series.

The upgrade set comes with Metal Plate for wall, Zinc Frame that fits on the special Plastic back that has built in Magnits for easy mounts

The plastic back which the metal Zinc frame fits on top comes in 3 main colors: White, Black, and Grey.

Black Zinc Rose Gold Silver