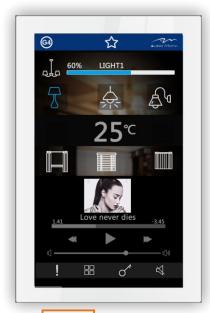

CTP has introduced to the world a new Energy Saving and Comfort Concept of :

Hi, Stay, Bye.

Easy Graphical interface and Multi Lingual configuration ability,

Multi Functional Pages:

Lighting, Moods, Color LED, DMX, HVAC, Music, Fan Speeds, Motorized Shades, Securit, Media, Disco, Energy ..etc.

2-way Status and control, Macro Function, and Easy Recordand pairing

CTP has unique **ability to light up its surrounds** based on time, event or other criteria. Color and light can be controlled individually, up, down, right left of the panel.

Lights: RGBW Color Mixing

Lighting and Dimming

Climate: HVAC Control

Audio-Play Jazz 65%Volume

Lighting - DMX Control

Motrized Shutters: Curtain/Drape

ENERGY Metering

Gold & Crystal