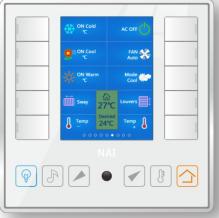

#### Hybrid interface **Touch and Buttons**

Simple Color Glass Panel: with up to 10 Buttons per Page: 3Lighting/dimming, Audio, 5Air conditioning, 3 Music and Other Room Needs like: Curtains, Moods, TV/Media, Security, Home Status ++.