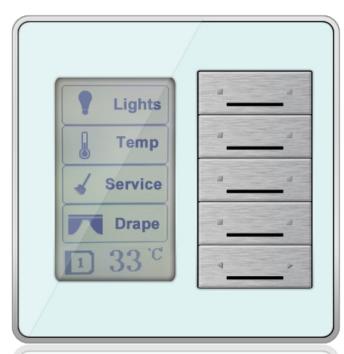

# DTP SMART DYNAMIC TOUCH BUTTON PANEL

All in one wall Switch, the DTP is an elegant and easy to use wall panel that eliminates wall agony. It has built in thermostat, changeable labels to identify every button use, can control lights, curtains, temperature, music, and TV. DTP has easy fascia color and material changing flexibility to help match any interiors. The DTP has screw less mounting mechanism, security lock, easy upgrade mini-USB, re-locatable IR receiver probe, LED backlit buttons and LCD screen. DTP can accept Multi languages,

\*\*Added function: Touch Panel Buttons, Elegant aluminum surround, mini USB firmware upgrade port, better Temperature sensor, easy connectors. Security lock screw to prevent vandalism.