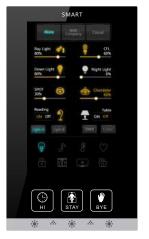

CTP has introduced to the world a new Energy Saving and Comfort Concept of :

Hi, Stay, Bye.

Easy Graphical interface and Multi Lingual configuration ability,

Multi Functional Pages:

Lighting, Moods, Color LED, DMX, HVAC, Music, Fan Speeds, Motorized Shades, Securit, Media, Disco, Energy ..etc.

2-way Status and control, Macro Function, and Easy Recordand pairing

CTP has unique **ability to light up its surrounds** based on time, event or other criteria. Color and light can be controlled individually, up, down, right left of the panel.

Lights: RGBW Color Mixing

Lighting and Dimming

Climate: HVAC Control

Audio-Play Jazz 65%Volume

Lighting - DMX Control

Motrized Shutters: Curtain/Drape

ENERGY Metering

Gold & Crystal