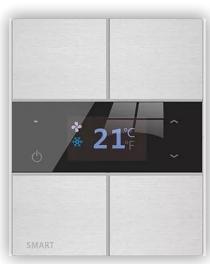

Q-Panel Is an elegant, royal looking Glass with 7" Capacitive color touch screen. it is wall mountable Smart Panel

Q-Panel has built in Temperature sensor, and can be mounted with JNG Socket accessories or Speaker

The Q-Metalica is Metal Touch slim Panel that has elegant finish and design

It Comes in Metal only, or Metal with Glass. It has Built in Thermal couple and works as Thermostat

SB-QM4T-UN

SB-QMAC-UN