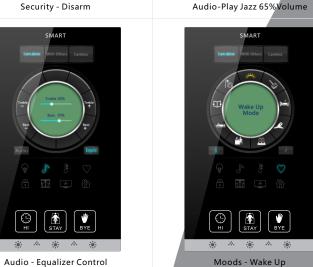

Lights: RGBW Color Mixing

Lighting and Dimming

Climate: HVAC Control

Audio-Play Jazz 65%Volume

Lighting - DMX Control

Motrized Shutters: Curtain/Drape

ENERGY Metering

Gold & Crystal