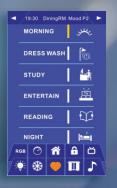

CTP has introduced to the world a new Energy Saving and Comfort Concept of :

Hi, Stay, Bye.

Easy Graphical interface and Multi Lingual configuration ability,

Multi Functional Pages:

Lighting, Moods, Color LED, DMX, HVAC, Music, Fan Speeds, Motorized Shades, Securit, Media, Disco, Energy ..etc.

Lights: RGBW Color Mixing

Lighting and Dimming

Climate: HVAC Control

Audio-Play Jazz 65%Volume

Lighting - DMX Control

Motrized Shutters: Curtain/Drape

ENERGY Metering

Gold & Crystal