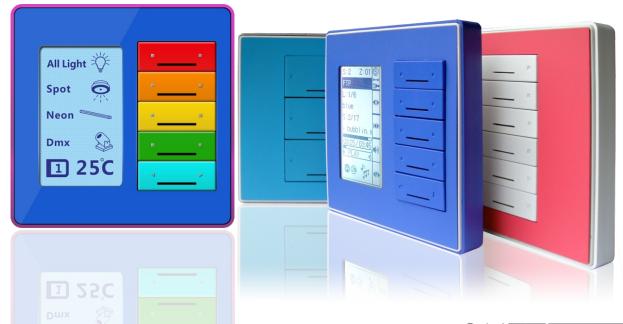

# Zincenabled DTP/ DTPu Dynamic Touch Panel THE REST CHOICE FOR HOME AUTOMATION

All in one wall Switch, the DTPu is an elegant and easy to use wall panel that eliminates wall agony. It has built in thermostat, changeable labels to identify every button use, can control lights, curtains, temperature, music, and TV. DTP has easy fascia color and material changing flexibility to help match any interiors. The DTP has screw less mounting mechanism, security lock, easy upgrade mini-USB, re-locatable IR receiver probe, Multi-Color LED backlit buttons and LCD screen. DTPu can accept Multi languages Text and Icon Picture,

# DTP SMART DYNAMIC TOUCH BUTTON PANEL

All in one wall Switch, the DTP is an elegant and easy to use wall panel that eliminates wall agony. It has built in thermostat, changeable labels to identify every button use, can control lights, curtains, temperature, music, and TV. DTP has easy fascia color and material changing flexibility to help match any interiors. The DTP has screw less mounting mechanism, security lock, easy upgrade mini-USB, re-locatable IR receiver probe, LED backlit buttons and LCD screen. DTP can accept Multi languages,