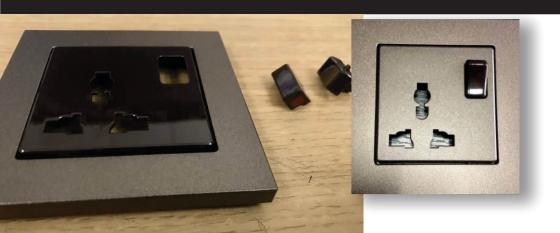

## **GLASS OUTLETS**

German Quality

# **SCREW LESS ELEGANCE**

Compatible to:

G-Platter
JNG-Creaton and Mil series

grey

Universal (Accepts all plugs). Switched, child lock, heavy duty, screw less, large secure terminal (accepts 4+4mm looped wire cores)

British, French, German, Italian, US, Chinese, Japanese, Australian, and other.

\*Universal Socket accepts international plugs like: