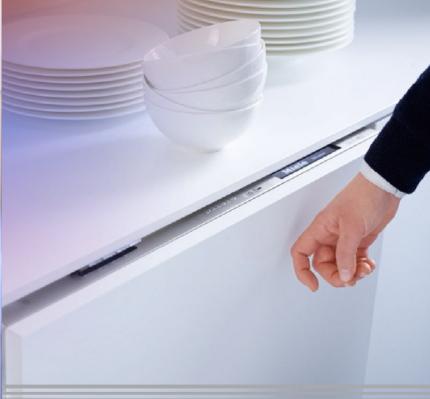

SB-1SBXS-WL

**Apartment Door Access** 

Same as above, but with added Apartment feature for DND causing lights to flash instead of Bell disturbing sound during Child sleeping or if elderly needs rest.

for invisible, easy control at every place

Turn any surface into a touch button. Open Light, start mode, drive macro, play music run tab water... Up to your imagination