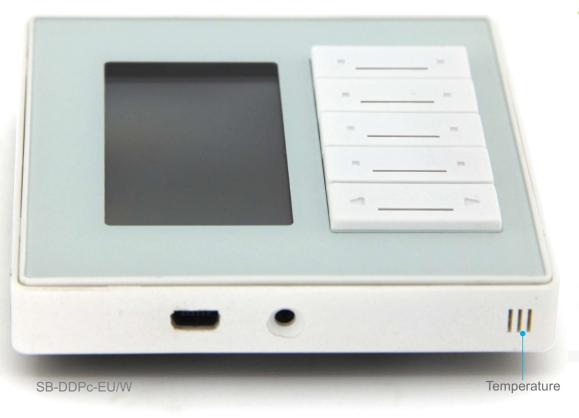

### DDPc Smart Dynamic Display Panel (custom colors)

It is the same great DDP but with Colored Glass, Surround and buttons

UV Paint Rubber Paint

**Plastic Paint** 

is a wall switch Panel with LCD and Multi functions, and
Engravable Buttons, Built in IR Receiver Plug in Port, Thermal
Sensor Couple for Temperature, With Easy Graphical and Multi
Lingual configuration ability, Multi Functional Pages: Lighting,
Moods, HVAC, Music, Fan Speeds, Motorized Shades, Security.
With 2-way status update. (Each Button has right and left
different function, Back let LED, LCD Brightness control), AC
Page Lock Function, Double click Macro Function, Mannual
Programming Enabled.