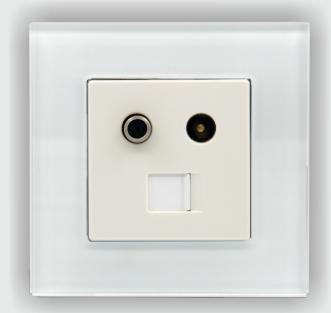

Smart Buildings today must be wired ready for today's tenant needs. The media needs require streaming RJ45 data for Smart-TV & Set top Boxes, Local Central Antenna RF connection for local TV stations signal and IF Satellite receiver/decoder connection ready. We have designed an all in one outlet that has these all.

Signal and Streaming

Rj11, RJ45, Telephone / Data Combination outlet fits universal Keystones

Glass frames

champagne

mocha