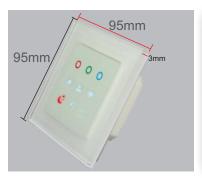

# (JNG & G-Platter Series) Touch Switches Cascadable

JNG Series and G-Platter are compatible series that uses the Same Frames and Glass and mounting methods.

The only difference is the Multi Fang Mixing and cascading.

JNG the switches has multiple touch buttons, each is universal It is S-Bus Enabled and can be customized as needed

Glass Color can be any color and pattern, Plastic can also be colored to match

Audio 9 Touch