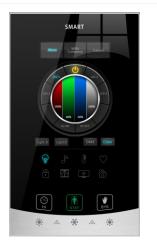

## "CTP" Color Capacitive Touch Panel (G5)

Dynamic Multi functional Wall Panel, Mounts on European, Chinese, USA, ZA, AUS, and other world back boxes

Built in: Occupancy Microphone, IR Receiver, IR emitter, Light intensity sensor, Built in: Long Range PIR motion occupancy detector,

Works perfectly as wall thermostat with and Thermal Sensor Couple for Temperature.

SB-CTP-UN/W

SB-CTP-UN/B

### "CTP" Color Capacitive Touch Panel (G5)

CTP Is an elegant, royal looking Glass with Metal panel it is wall mountable Smart Panel with 5.5" Color Capacitive Touch screen

The CTP is welcomed to market since 2014, and is selected by the Elite for the most luxury projects worldwide.