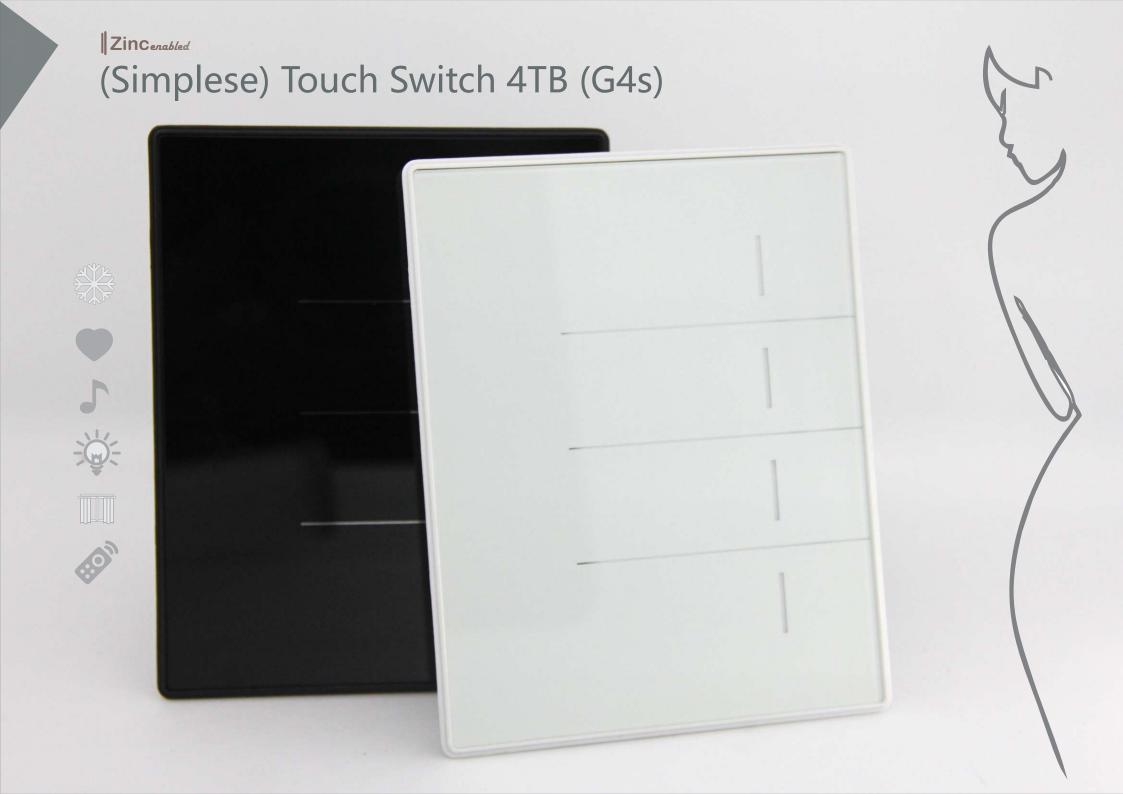

(Simplese) Touch Switch 3TB & 4TB (G4s)

(Simplese) Touch Switch 3TB EU Size, and 4TB (G4s) Universal Size BUS Enabled, Elegant Touch Glass Switch. ART and LED Back Light Pattern Enabled for Elegant Techno life style

Recreating the Large buttons but in touch technology Each button color is selectable for on/Off during programing

SB-Simplese4T-UN/B

IR Port, 2 Dry Contact Ports

Slim Line

Large Touch Buttons Backlit

SB-Simplese3T-EU/W