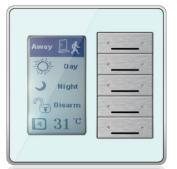

## "CTP" Color Capacitive Touch Panel (G5)

Dynamic Multi functional Wall Panel, Mounts on European, Chinese, USA, ZA, AUS, and other world back boxes

Built in: Occupancy Microphone, IR Receiver, IR emitter, Light intensity sensor, Built in: Long Range PIR motion occupancy detector,

Works perfectly as wall thermostat with and Thermal Sensor Couple for Temperature.

SB-CTP-UN/W

SB-CTP-UN/B

### "CTP" Color Capacitive Touch Panel (G5)

CTP Is an elegant, royal looking Glass with Metal panel it is wall mountable Smart Panel with 5.5" Color Capacitive Touch screen

The CTP is welcomed to market since 2014, and is selected by the Elite for the most luxury projects worldwide.

CTP has introduced to the world a new Energy Saving and Comfort Concept of :

Hi, Stay, Bye.

Easy Graphical interface and Multi Lingual configuration ability,

Multi Functional Pages:

Lighting, Moods, Color LED, DMX, HVAC, Music, Fan Speeds, Motorized Shades, Securit, Media, Disco, Energy ..etc.