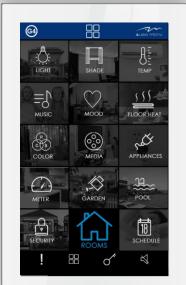

CTP has introduced to the world a new Energy Saving and Comfort Concept of :

Hi, Stay, Bye.

Easy Graphical interface and Multi Lingual configuration ability,

Multi Functional Pages:

Lighting, Moods, Color LED, DMX, HVAC, Music, Fan Speeds, Motorized Shades, Securit, Media, Disco, Energy ..etc.

CDP2 has Multi functions, Built in Thermal Sensor Couple for Temperature. Easy Graphical Multi Functional Pages: Lighting, Moods, HVAC, Music, Motorized Shades, floor heating, etc.. (Each Button has right and left touch function, and multi pages

#### **Screen Pages**

Total 15 pages, (4 flexible use)
9P for HVAC (1 Master+8 Slave)
1P for Music
1P for Floor Heating/Cooling

#### Screen Pages

Total 15 pages, (4 flexible use) 9P for HVAC (1 Master+8 Slave)

1P for Music

1P for Floor Heating/Cooling