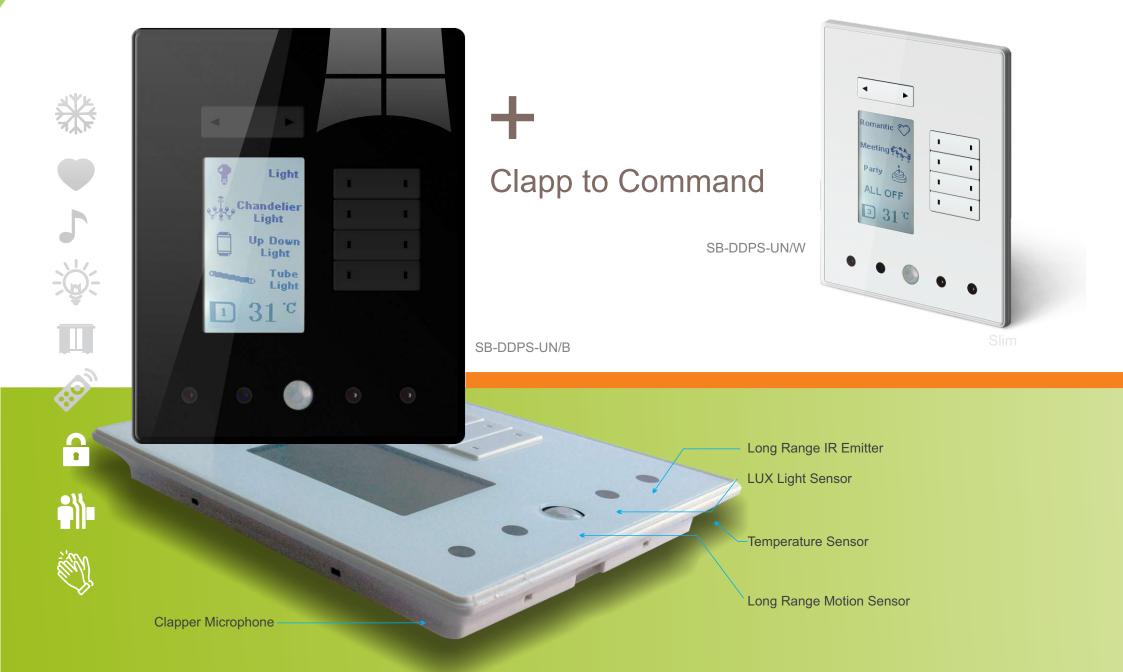

### "DDPs" Universal Smart Dynamic Display Panel

### "DDPs" Universal Smart Dynamic Display Panel

is a wall switch Panel with LCD and Multi functions, Built in Receiver Plug in Port, IR EYE, IR Emitter, PIR, LUX sensor and Thermal Sensor Couple for Temperature, and Microphone with Clapper Function. Easy Graphical and Multi Lingual configuration ability, Multi Functional Pages: Lighting, Moods, HVAC, Music, Fan Speeds, Motorized Shades, Security. With 2-way status update. (Each Button has right and left different function, Back let LED, LCD Brightness control), AC Page Lock Function, Double click Macro Function, Mannual Programming Enabled. Has Built in Clapper (mic. to activate scene commands)

Built in Clapper Microphone Built in 2 Dry Contacts NC/NO Built in IR Eye reciever Built in IR flasher Port Smart and Elegant

Displays: Climate Temperature + Time and date