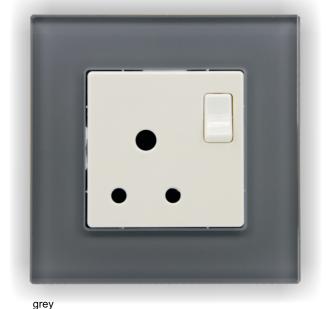

## **GLASS OUTLETS**

German Quality

# **SCREW LESS ELEGANCE**

Compatible to:

G-Platter
JNG-Creaton and Mil series

grey

Universal (Accepts all plugs). Switched, child lock, heavy duty, screw less, large secure terminal (accepts 4+4mm looped wire cores)

#### Glass frames

soft white

white

blue-grey

black

red

silver

mocha

British, French, German, Italian, US, Chinese, Japanese, Australian, and other.

\*Universal Socket accepts international plugs like: