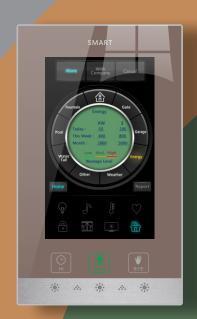

Lights: RGBW Color Mixing

Lighting and Dimming

Climate: HVAC Control

Audio-Play Jazz 65%Volume

Lighting - DMX Control

Motrized Shutters: Curtain/Drape

ENERGY Metering

Gold & Crystal