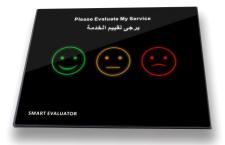

#### **Evaluator Panel 3 Touch**

This evaluator panel has 3 Touch selection and is used for service evaluation at Banks, Government outlets, Airports, Hospitals, and many other locations that requires attention to customer satisfaction.

It is USB enabled and is integrated to PC terminal and can be easily implemented