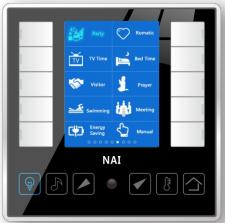

#### Hybrid interface **Touch and Buttons**

Simple Color Glass Panel: with up to 10 Buttons per Page: 3Lighting/dimming, Audio, 5Air conditioning, 3 Music and Other Room Needs like: Curtains, Moods, TV/Media, Security, Home Status ++.