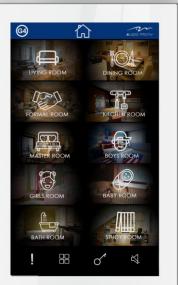

## **Flexibility in Control**

Where ever you are, take full control on your space

Face Recognition, Gesture Control, Geo mapping, Studied Habits, Schedules, Events, Sequence, Timed, Voice Command, Trends, Hand Held Remote Control, SMS Messaging, Smart Phone APP and Smart Watch, mobile and wall Touch Tablets, wall and table top Control Panels, and many more control ways & devices

CTP has introduced to the world a new Energy Saving and Comfort Concept of :

Hi, Stay, Bye.

Easy Graphical interface and Multi Lingual configuration ability,

Multi Functional Pages:

Lighting, Moods, Color LED, DMX, HVAC, Music, Fan Speeds, Motorized Shades, Securit, Media, Disco, Energy ..etc.