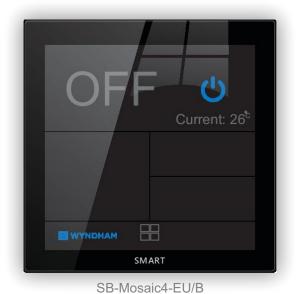

### Mosaic Panel (Color Touch Android)

For the luxury installations, and for projects that require customised artistic user interface Can Develop the needed Interface, Icons, behaviour and more using Android SDK.
Control all your needs, from Music, Lights, Draped.. watch camera, Answer intercom and more.

### Mosaic Panel Easy Large Interface

Built in wifi, powered Directly with 100-230V. Optional Music Amplifier or Relays Built in RS-485 interface Option