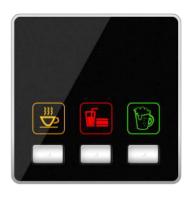

# **Custodial Service Requester (G4s)**

S-BUS Enabled. 3 Simplifed Service Request Illustrated LED Back let, Request for: Coffee/Tea, Snacks, Cold Drinks, Message, Towels, Or other)

SB-3Custodial-WL