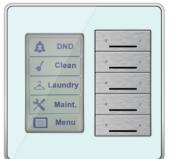

# **Custodial Service Requester (G4s)**

S-BUS Enabled. 3 Simplifed Service Request Illustrated LED Back let, Request for: Coffee/Tea, Snacks, Cold Drinks, Message, Towels, Or other)

SB-3Custodial-WL

# **Custodial Display (G4s)**

S-BUS Enabled. 5 Rooms Display X 3 Different Services selection connects and works with Service Requester for VIP clubs, SPA Message ++