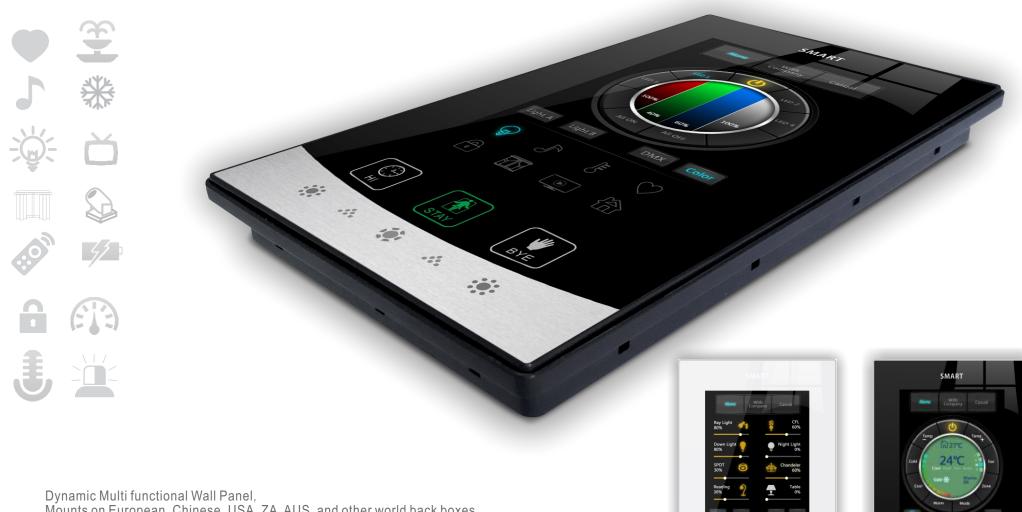

## "CTP" Color Capacitive Touch Panel (G5)

Dynamic Multi functional Wall Panel, Mounts on European, Chinese, USA, ZA, AUS, and other world back boxes

Built in: Occupancy Microphone, IR Receiver, IR emitter, Light intensity sensor, Built in: Long Range PIR motion occupancy detector,

### "CTP" Color Capacitive Touch Panel (G5)

CTP Is an elegant, royal looking Glass with Metal panel it is wall mountable Smart Panel with 5.5" Color Capacitive Touch screen

The CTP is welcomed to market since 2014, and is selected by the Elite for the most luxury projects worldwide.

CTP has introduced to the world a new Energy Saving and Comfort Concept of :

Hi, Stay, Bye.

Easy Graphical interface and Multi Lingual configuration ability,

Multi Functional Pages:

Lighting, Moods, Color LED, DMX, HVAC, Music, Fan Speeds, Motorized Shades, Securit, Media, Disco, Energy ..etc.

2-way Status and control, Macro Function, and Easy Recordand pairing

CTP has unique **ability to light up its surrounds** based on time, event or other criteria. Color and light can be controlled individually, up, down, right left of the panel.