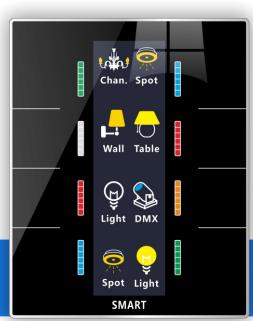

# (JNG & G-Platter Series) Touch Switches Cascadable

JNG Series and G-Platter are compatible series that uses the Same Frames and Glass and mounting methods.

The only difference is the Multi Fang Mixing and cascading.

JNG the switches has multiple touch buttons, each is universal It is S-Bus Enabled and can be customized as needed

Glass Color can be any color and pattern, Plastic can also be colored to match

Audio 9 Touch