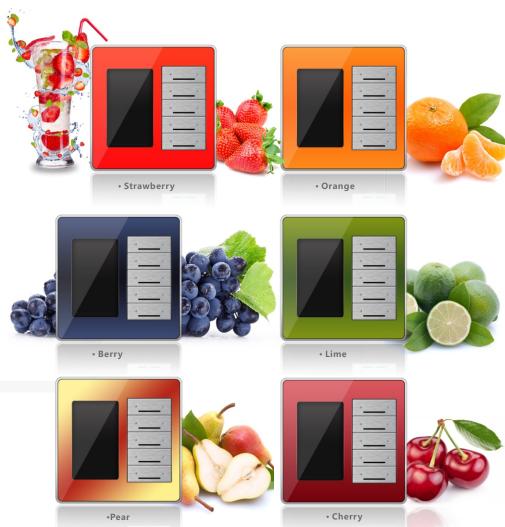

## "CTP" Color Capacitive Touch Panel (G5)

Dynamic Multi functional Wall Panel, Mounts on European, Chinese, USA, ZA, AUS, and other world back boxes

Built in: Occupancy Microphone, IR Receiver, IR emitter, Light intensity sensor, Built in: Long Range PIR motion occupancy detector,

Works perfectly as wall thermostat with and Thermal Sensor Couple for Temperature.

SB-CTP-UN/W

SB-CTP-UN/B

### "CTP" Color Capacitive Touch Panel (G5)

CTP Is an elegant, royal looking Glass with Metal panel it is wall mountable Smart Panel with 5.5" Color Capacitive Touch screen

The CTP is welcomed to market since 2014, and is selected by the Elite for the most luxury projects worldwide.

CTP has introduced to the world a new Energy Saving and Comfort Concept of :

Hi, Stay, Bye.

Easy Graphical interface and Multi Lingual configuration ability,

Multi Functional Pages:

Lighting, Moods, Color LED, DMX, HVAC, Music, Fan Speeds, Motorized Shades, Securit, Media, Disco, Energy ..etc.