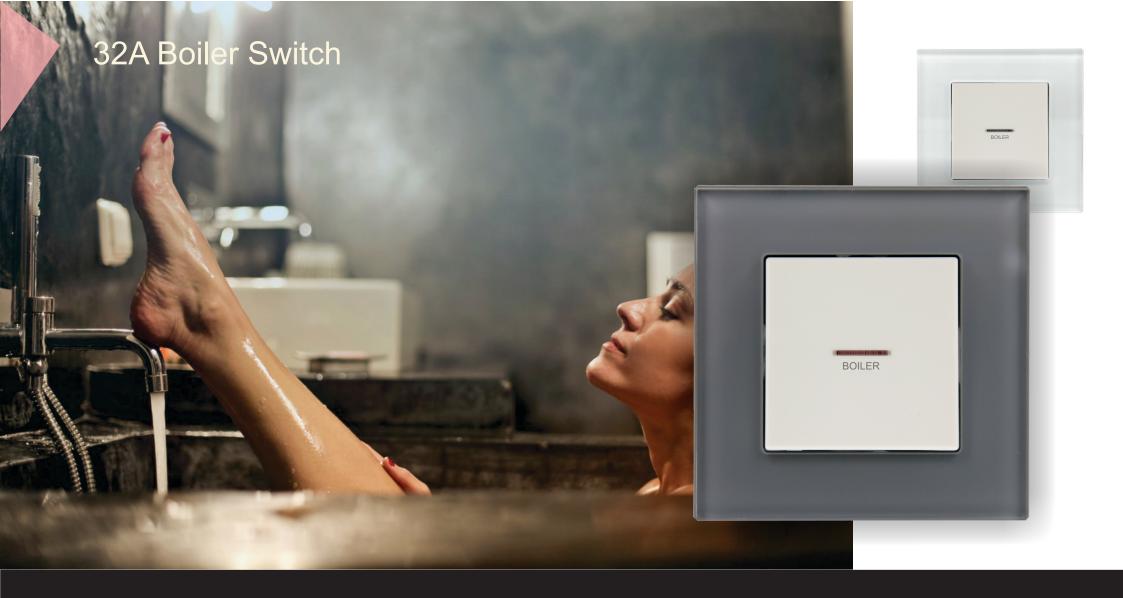

32A Geyser/Boiler Switch (Elegant and Heavy Duty) with Neon Back light indicator

Water Heater - Geyser - Boiler - Water Pump - Jacuzzi Switch

Kitchen Master is a Set of: 45A Oven Switch and Universal Socket w/USB