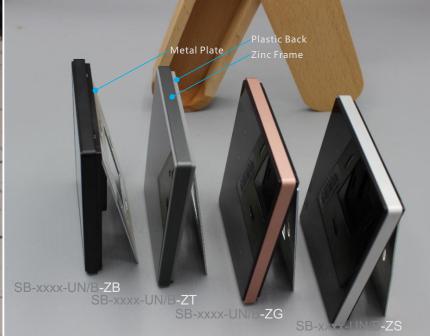

#### LOTUS CENTRAL CONTROL PANEL

- 10" Android Wall Mounted Tablet
- SMART G4 APP Enable
- Audio Out
- wifi / Lan
- USB
- Proximity Sensor

OE-Lotus10-WL

"CDP Zinc"

This Zinc Metalic frame Fits Smart G4 Products with UN back sizes semilar to CDP2, Art Series, Eclipse, 12T, Ts8, FTP9, Window6T, Mini-Hornet and the other S-BUS wired UN Touch panels series.

The upgrade set comes with Metal Plate for wall, Zinc Frame that fits on the special Plastic back that has built in Magnits for easy mounts

The plastic back which the metal Zinc frame fits on top comes in 3 main colors: White, Black, and Grey.

Black Zinc Rose Gold Silver