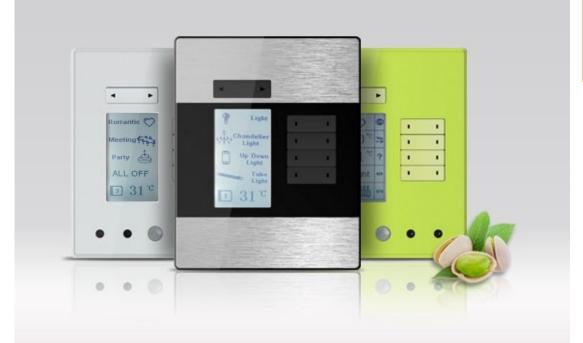

## "CTP" Color Capacitive Touch Panel (G5)

Dynamic Multi functional Wall Panel, Mounts on European, Chinese, USA, ZA, AUS, and other world back boxes

Built in: Occupancy Microphone, IR Receiver, IR emitter, Light intensity sensor, Built in: Long Range PIR motion occupancy detector,

Works perfectly as wall thermostat with and Thermal Sensor Couple for Temperature.

SB-CTP-UN/W

SB-CTP-UN/B

### "CTP" Color Capacitive Touch Panel (G5)

CTP Is an elegant, royal looking Glass with Metal panel it is wall mountable Smart Panel with 5.5" Color Capacitive Touch screen

The CTP is welcomed to market since 2014, and is selected by the Elite for the most luxury projects worldwide.

CTP has introduced to the world a new Energy Saving and Comfort Concept of :

Hi, Stay, Bye.

Easy Graphical interface and Multi Lingual configuration ability,

Multi Functional Pages:

Lighting, Moods, Color LED, DMX, HVAC, Music, Fan Speeds, Motorized Shades, Securit, Media, Disco, Energy ..etc.

2-way Status and control, Macro Function, and Easy Recordand pairing

CTP has unique **ability to light up its surrounds** based on time, event or other criteria. Color and light can be controlled individually, up, down, right left of the panel.