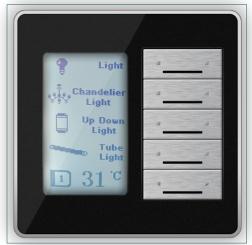

### DDP Smart Dynamic Display Panel

One Touch To An Easy Lifestyle

SB-DDP-EU/W

↓Music

↓HVAC

↓Presentation Moods

Service

↓Security

### Smart-Bus Dynamic Display Panel DDP EU with LCD

is a wall switch Panel with LCD and Multi functions, Built in IR Receiver Plug in Port, Thermal Sensor Coupler for Temperature, With Easy Graphical and Multi Lingual configuration ability, Multi-Functional Pages:Lighting, Moods, HVAC, Music, Fan Speeds, Motorized Shades, Security. With 2-way status update. (Each Button has right and left different function, Back let LED, LCD Brightness control), AC Page Lock Function, Double click Macro Function, Manual Programming Enabled.