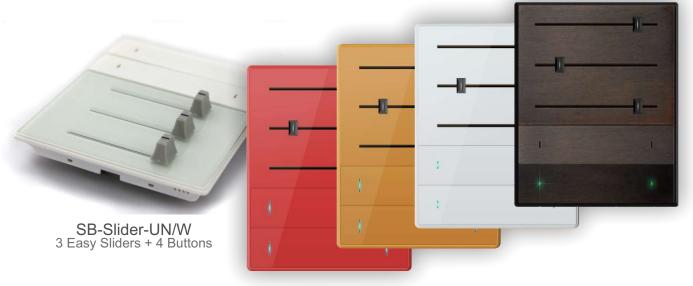

ostat with 4buttons

SBUS enabled Themostat panel with Color OLED display. Elegant Classis Design. with Silk screened Buttons, Backlit, Toggle, On/Off and Dimming. Moods, Shutter selectable and Graphic adjustable Programming Enabled. EU-Size



# Button Smart Soft Switch Digital Wall Panel (G4)

3B, 4B, 6B All Metal, or Colored Selection, with backlit buttons with Engraved buttons or Normal. or with silk screen





SB-6B-EU/CG

with Engravable Buttons, IR eye Plug Port, Backlit Engraving. buttons Toggle, Dimming, and double click macro function. Mannual Programming Enabled.



SB-6B-EU SB-6Bc-EU



SB-4B-EU SB-4Bc-EU



SB-3B-EU SB-3Bc-EU



SB-6Bc-EU/B





# VIANA



5,7,10 Buttons







SB-Melody-UN/BW 5 Buttons



SB-Strata-UN/BW 10 Buttons



# Large Elegant Buttons Easy Sliders







# (JNG & G-Platter Series) Touch Switches Cascadable

JNG Series and G-Platter are compatible series that uses the Same Frames and Glass and mounting methods.

The only difference is the Multi Fang Mixing and cascading.

JNG the switches has multiple touch buttons, each is universal It is S-Bus Enabled and can be customized as needed

Glass Color can be any color and pattern, Plastic can also be colored to match







Audio 9 Touch















**6Touch Buttons** 









Metal and Glass Extreme Elegance



SB-Eclipse3T-EU/B



SB-Eclipse4T-UN/B



IR Port 2 Dry input Ports Easy S-BUS connector



Flat Elegance





SB-Eclipse4T-UN/W



SB-Eclipse3T-EU/W



(Simplese) Touch Switch 3TB & 4TB (G4s)

(Simplese) Touch Switch 3TB EU Size, and 4TB (G4s) Universal Size BUS Enabled, Elegan