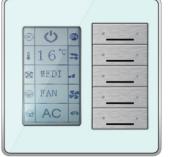

### "DDPs" Universal Smart Dynamic Display Panel

is a wall switch Panel with LCD and Multi functions, Built in Receiver Plug in Port, IR EYE, IR Emitter, PIR, LUX sensor and Thermal Sensor Couple for Temperature, and Microphone with Clapper Function. Easy Graphical and Multi Lingual configuration ability, Multi Functional Pages: Lighting, Moods, HVAC, Music, Fan Speeds, Motorized Shades, Security. With 2-way status update. (Each Button has right and left different function, Back let LED, LCD Brightness control), AC Page Lock Function, Double click Macro Function, Mannual Programming Enabled. Has Built in Clapper (mic. to activate scene commands)

Built in Clapper Microphone Built in 2 Dry Contacts NC/NO Built in IR Eye reciever Built in IR flasher Port Smart and Elegant

Displays: Climate Temperature + Time and date