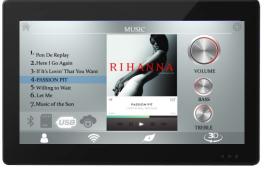

#### SS-Amotiv8M-WL

7" Amotiv Touch Panel with Fluch Backbox TCPIP ready
This New Canvas Panel is an amazing New Android with built in wifi and LAN.

It can work as Music Player Panel if add Mini Volume Amplifier with Temperature sensor