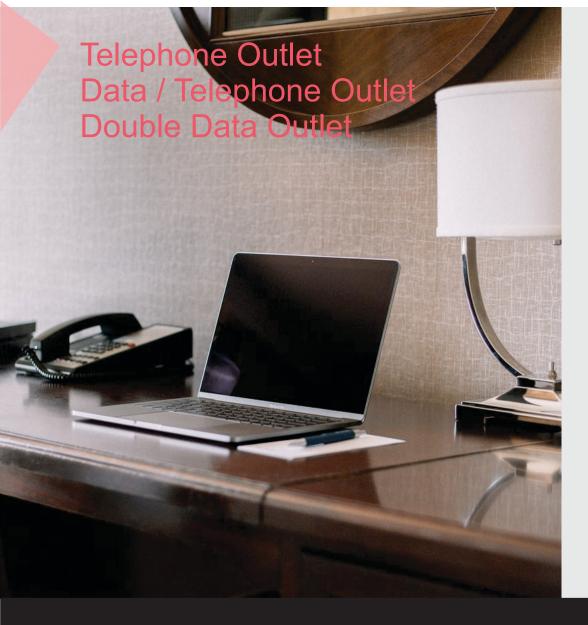

## Media HUB 2 Media HUB 3

Single or Double Universal Socket with USB charger and Rj11, RJ45, Telephone / Data Combination outlet fits universal Keystones

In order To keep the Hotel Room Desk elegant and complete, and to supply needs of hotel guest gadgets, Hotels mostly prefer the media HUB3 for their twin bed rooms as it supply the flexibility for up to 2 guests to charge their gadgets and laptops simultaneously.

The Universal Socket solves the international guests jack problem and travel adapter needs.