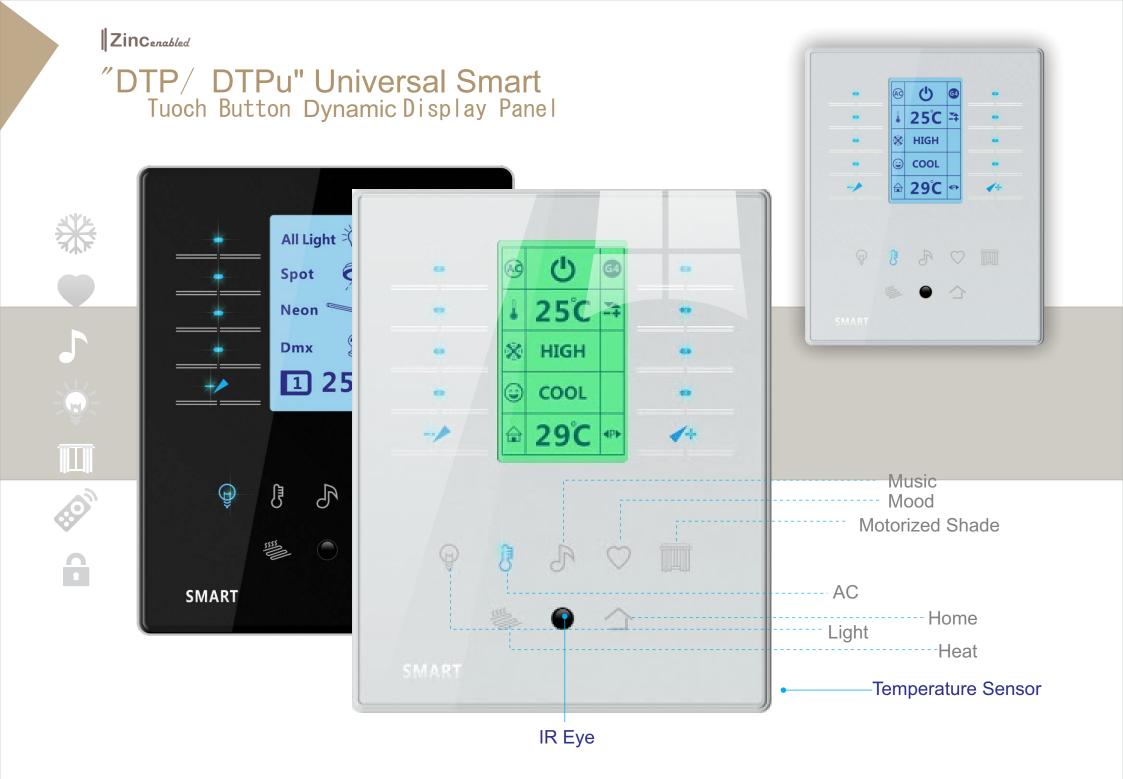

# Zincenabled DTP/ DTPu Dynamic Touch Panel THE REST CHOICE FOR HOME AUTOMATION

All in one wall Switch, the DTPu is an elegant and easy to use wall panel that eliminates wall agony. It has built in thermostat, changeable labels to identify every button use, can control lights, curtains, temperature, music, and TV. DTP has easy fascia color and material changing flexibility to help match any interiors. The DTP has screw less mounting mechanism, security lock, easy upgrade mini-USB, re-locatable IR receiver probe, Multi-Color LED backlit buttons and LCD screen. DTPu can accept Multi languages Text and Icon Picture,

\*\*Added function: Touch Panel Buttons, Temperature sensor, easy connectors.

Different Color Backlit LCD dynamic display screens

# DTP SMART DYNAMIC TOUCH BUTTON PANEL

All in one wall Switch, the DTP is an elegant and easy to use wall panel that eliminates wall agony. It has built in thermostat, changeable labels to identify every button use, can control lights, curtains, temperature, music, and TV. DTP has easy fascia color and material changing flexibility to help match any interiors. The DTP has screw less mounting mechanism, security lock, easy upgrade mini-USB, re-locatable IR receiver probe, LED backlit buttons and LCD screen. DTP can accept Multi languages,

\*\*Added function: Touch Panel Buttons, Elegant aluminum surround, mini USB firmware upgrade port, better Temperature sensor, easy connectors. Security lock screw to prevent vandalism.