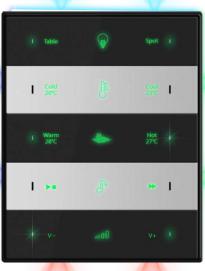

is equal to 120 gangs

# AC4B, Thermostat with 4buttons



# AC4B, Thermostat with 4buttons

SBUS enabled Themostat panel with Color OLED display. Elegant Classis Design. with Silk screened Buttons, Backlit, Toggle, On/Off and Dimming. Moods, Shutter selectable and Graphic adjustable Programming Enabled. EU-Size



# Button Smart Soft Switch Digital Wall Panel (G4)

3B, 4B, 6B All Metal, or Colored Selection, with backlit buttons with Engraved buttons or Normal. or with silk screen





SB-6B-EU/CG

with Engravable Buttons, IR eye Plug Port, Backlit Engraving. buttons Toggle, Dimming, and double click macro function. Mannual Programming Enabled.



SB-6B-EU SB-6Bc-EU



SB-4B-EU SB-4Bc-EU



SB-3B-EU SB-3Bc-EU



SB-6Bc-EU/B





# VIANA



5,7,10 Buttons







SB-Melody-UN/BW 5 Buttons



SB-Strata-UN/BW 10 Buttons



# Large Elegant Buttons Easy Sliders







# (JNG & G-Platter Series) Touch Switches Cascadable

JNG Series and G-Platter are compatible series that uses the Same Frames and Glass and mounting methods.

The only difference is the Multi Fang Mixing and cascading.

JNG the switches has multiple touch buttons, each is universal It is S-Bus Enabled and can be customized as needed

Glass Color can be any color and pattern, Plastic can also be colored to match







Audio 9 Touch















**6Touch Buttons** 









Metal and Glass Extreme Elegance



SB-Eclipse3T-EU/B



SB-Eclipse4T-UN/B



IR Port 2 Dry input Ports Easy S-BUS connector



Flat Elegance





SB-Eclipse4T-UN/W



SB-Eclipse3T-EU/W



(Simplese) Touch Switch 3TB & 4TB (G4s)

(Simplese) To