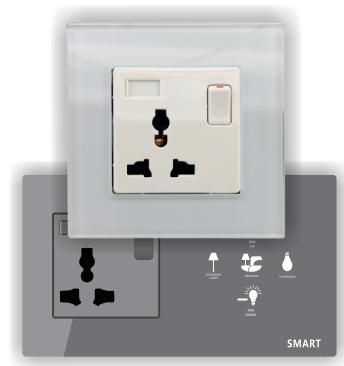

British, French, German, Italian, US, Chinese, Japanese, Australian, and other.

\*Universal Socket accepts international plugs like:

## 13A British Socket

Favorite colors: black or ivory, light grey or white

BS Standard. Switched, child lock, heavy duty, screw less, large secure terminal accepts 4+4mm looped wires

Comfortable living with JNG-AC. architects appreciate the characteristic, functional form in modern shades among the favorites when it comes to modern, purist interior design.