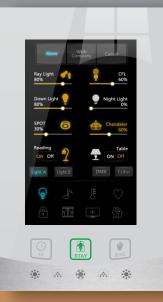

Lights: RGBW Color Mixing

Lighting and Dimming

Climate: HVAC Control

Audio-Play Jazz 65%Volume

Lighting - DMX Control

Motrized Shutters: Curtain/Drape

ENERGY Metering

Gold & Crystal