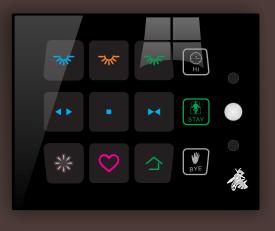

## "CTP" Color Capacitive Touch Panel (G5)

Dynamic Multi functional Wall Panel, Mounts on European, Chinese, USA, ZA, AUS, and other world back boxes

Built in: Occupancy Microphone, IR Receiver, IR emitter, Light intensity sensor, Built in: Long Range PIR motion occupancy detector,

### "CTP" Color Capacitive Touch Panel (G5)

CTP Is an elegant, royal looking Glass with Metal panel it is wall mountable Smart Panel with 5.5" Color Capacitive Touch screen

The CTP is welcomed to market since 2014, and is selected by the Elite for the most luxury projects worldwide.

CTP has introduced to the world a new Energy Saving and Comfort Concept of :

Hi, Stay, Bye.

Easy Graphical interface and Multi Lingual configuration ability,

Multi Functional Pages:

Lighting, Moods, Color LED, DMX, HVAC, Music, Fan Speeds, Motorized Shades, Securit, Media, Disco, Energy ..etc.

2-way Status and control, Macro Function, and Easy Recordand pairing

CTP has unique **ability to light up its surrounds** based on time, event or other criteria. Color and light can be controlled individually, up, down, right left of the panel.