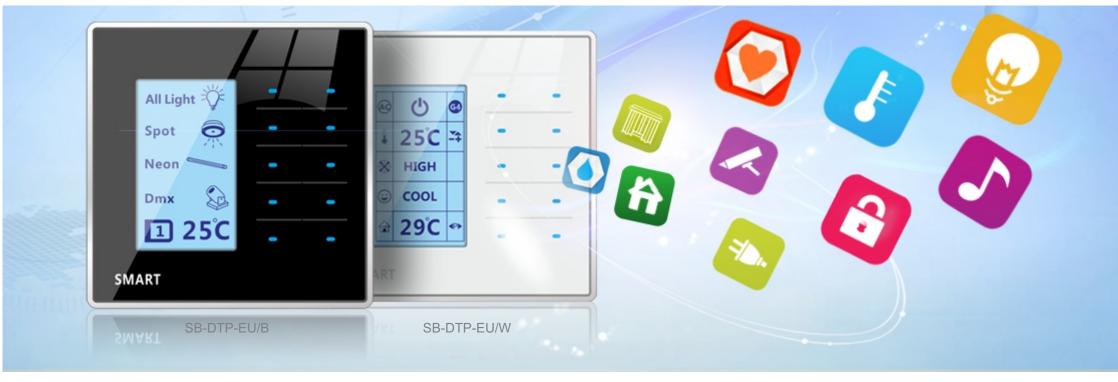

# Zincenabled DTP/ DTPu Dynamic Touch Panel THE REST CHOICE FOR HOME AUTOMATION

All in one wall Switch, the DTPu is an elegant and easy to use wall panel that eliminates wall agony. It has built in thermostat, changeable labels to identify every button use, can control lights, curtains, temperature, music, and TV. DTP has easy fascia color and material changing flexibility to help match any interiors. The DTP has screw less mounting mechanism, security lock, easy upgrade mini-USB, re-locatable IR receiver probe, Multi-Color LED backlit buttons and LCD screen. DTPu can accept Multi languages Text and Icon Picture,

# DTP SMART DYNAMIC TOUCH BUTTON PANEL

All in one wall Switch, the DTP is an elegant and easy to use wall panel that eliminates wall agony. It has built in thermostat, changeable labels to identify every button use, can control lights, curtains, temperature, music, and TV. DTP has easy fascia color and material changing flexibility to help match any interiors. The DTP has screw less mounting mechanism, security lock, easy upgrade mini-USB, re-locatable IR receiver probe, LED backlit buttons and LCD screen. DTP can accept Multi languages,