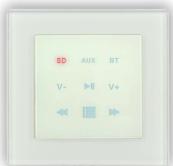

# SB-NDP-EU/B SB-NDP-EU/W Home AC Music

Can Recieve Trail Click Modules direct Can Be fitted with Relays for Special Orders