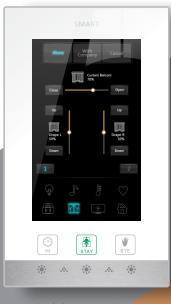

## "CDP2" Color Smart Dynamic Display Panel

Powerful ARM Processor
Multi Touch, Dynamic Panel
Large 4.3" Screen wide angle
Multi-Lingual, easy Icons
Easy to configure and program
Multi Function each with multi pages

Built in thermal Couple can be used as thermostat Universal Fits UK, EU, US, Auzi and other backboxes

auguarie Aug

CDP2 is the second Version of the the earlier CDP with much bigger Capacitive Dynamic Touch Color screen and a super powerful processor.

CDP2 has Multi functions, Built in Thermal Sensor Couple for Temperature. Easy Graphical Multi Functional Pages: Lighting, Moods, HVAC, Music, Motorized Shades, floor heating, etc.. (Each Button has right and left touch function, and multi pages