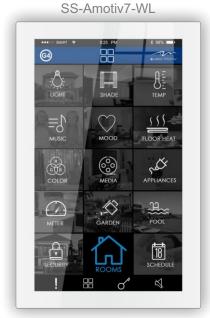

#### SS-Amotiv8M-WL

7" Amotiv Touch Panel with Fluch Backbox TCPIP ready
This New Canvas Panel is an amazing New Android with built in wifi and LAN.

It can work as Music Player Panel if add Mini Volume Amplifier with Temperature sensor

The concept of Smart Home is becoming a trend with more appliances and sensors getting connected into a single house infrastructure. The aim is to make our living more convenient, secure and carefree by embracing hardware and software advancements.