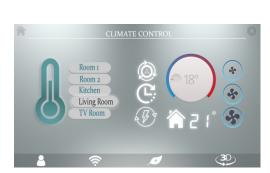

Q-Panel Is an elegant, royal looking Glass with 7" Capacitive color touch screen. it is wall mountable Smart Panel

Q-Panel has built in Temperature sensor, and can be mounted with JNG Socket accessories or Speaker

The Q-Metalica is Metal Touch slim Panel that has elegant finish and design

It Comes in Metal only, or Metal with Glass. It has Built in Thermal couple and works as Thermostat

SB-QM4T-UN

SB-QMAC-UN