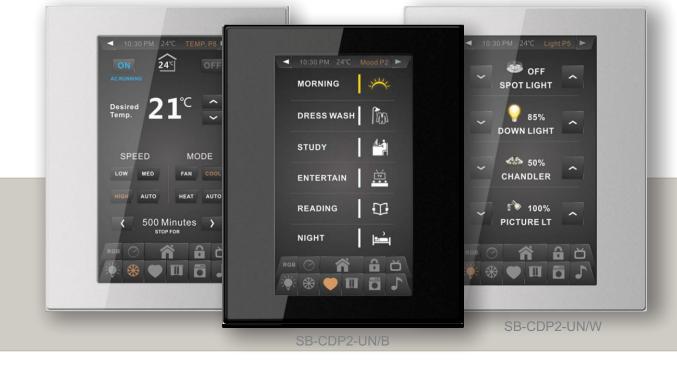

## "CDP2" Color Smart Dynamic Display Panel

Powerful ARM Processor
Multi Touch, Dynamic Panel
Large 4.3" Screen wide angle
Multi-Lingual, easy Icons
Easy to configure and program
Multi Function each with multi pages

Built in thermal Couple can be used as thermostat Universal Fits UK, EU, US, Auzi and other backboxes

auguarie Aug

CDP2 is the second Version of the the earlier CDP with much bigger Capacitive Dynamic Touch Color screen and a super powerful processor.

CDP2 has Multi functions, Built in Thermal Sensor Couple for Temperature. Easy Graphical Multi Functional Pages: Lighting, Moods, HVAC, Music, Motorized Shades, floor heating, etc.. (Each Button has right and left touch function, and multi pages

It is multi lingual panel and super elegant medium size for luxury installations

Zincenabled