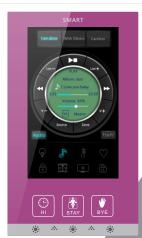

CTP has introduced to the world a new Energy Saving and Comfort Concept of :

Hi, Stay, Bye.

Easy Graphical interface and Multi Lingual configuration ability,

Multi Functional Pages:

Lighting, Moods, Color LED, DMX, HVAC, Music, Fan Speeds, Motorized Shades, Securit, Media, Disco, Energy ..etc.

Lights: RGBW Color Mixing

Lighting and Dimming

Climate: HVAC Control

Audio-Play Jazz 65%Volume

Lighting - DMX Control

Motrized Shutters: Curtain/Drape

ENERGY Metering

Gold & Crystal