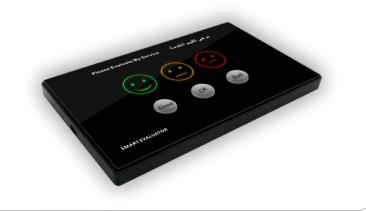

#### **Evaluator Panel 3Button**

This evaluator panel has 3 button selection and is used for service evaluation at Banks, Government outlets, Airports, Hospitals, and many other locations that requires attention to customer satisfaction.

It is USB enabled and is integrated to PC terminal and can be easily implemented