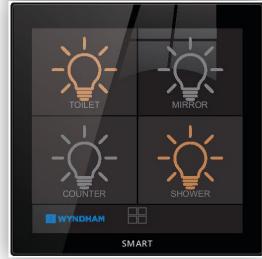

### Mosaic Panel (Color Touch Android)

For the luxury installations, and for projects that require customised artistic user interface Can Develop the needed Interface, Icons, behaviour and more using Android SDK.
Control all your needs, from Music, Lights, Draped.. watch camera, Answer intercom and more.

### Mosaic Panel Easy Large Interface

Built in wifi, powered Directly with 100-230V. Optional Music Amplifier or Relays Built in RS-485 interface Option