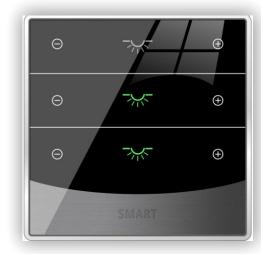

#### Hybrid interface **Touch and Buttons**

Simple Color Glass Panel: with up to 10 Buttons per Page: 3Lighting/dimming, Audio, 5Air conditioning, 3 Music and Other Room Needs like: Curtains, Moods, TV/Media, Security, Home Status ++.