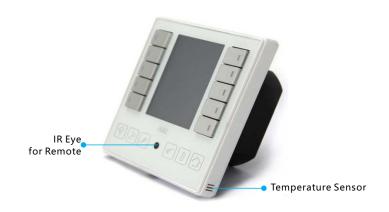

### "DDPs" Universal Smart Dynamic Display Panel

is a wall switch Panel with LCD and Multi functions, Built in Receiver Plug in Port, IR EYE, IR Emitter, PIR, LUX sensor and Thermal Sensor Couple for Temperature, and Microphone with Clapper Function. Easy Graphical and Multi Lingual configuration ability, Multi Functional Pages: Lighting, Moods, HVAC, Music, Fan Speeds, Motorized Shades, Security. With 2-way status update. (Each Button has right and left different function, Back let LED, LCD Brightness control), AC Page Lock Function, Double click Macro Function, Mannual Programming Enabled. Has Built in Clapper (mic. to activate scene commands)

Built in Clapper Microphone Built in 2 Dry Contacts NC/NO Built in IR Eye reciever Built in IR flasher Port Smart and Elegant

Displays: Climate Temperature + Time and date