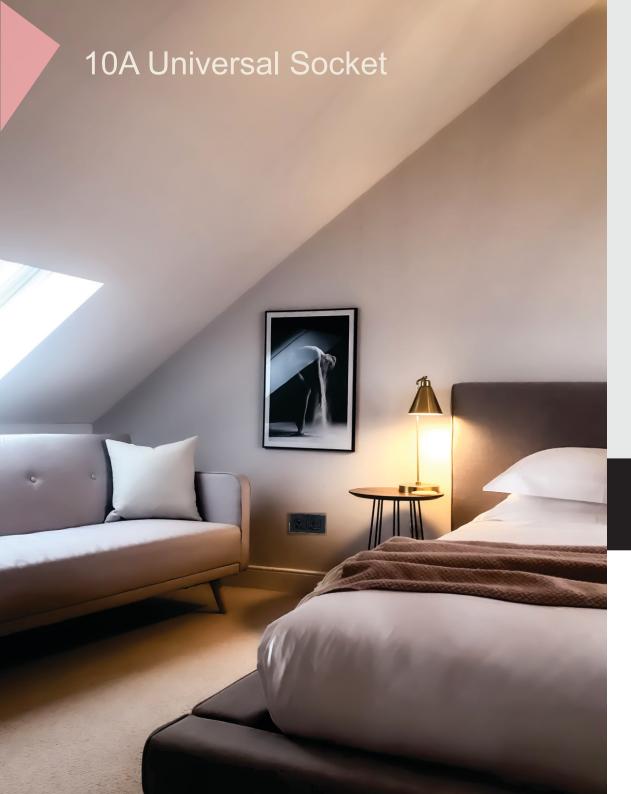

British, French, German, Italian, US, Chinese, Japanese, Australian, and other.

\*Universal Socket accepts international plugs like:

## 13A British Socket

Favorite colors: black or ivory, light grey or white

BS Standard. Switched, child lock, heavy duty, screw less, large secure terminal accepts 4+4mm looped wires

Comfortable living with JNG-AC. architects appreciate the characteristic, functional form in modern shades among the favorites when it comes to modern, purist interior design.