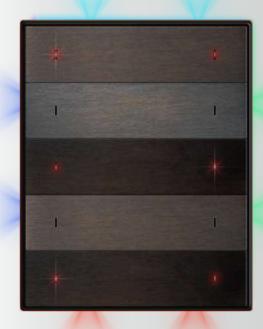

# VIANA

5,7,10 Buttons

SB-Melody-UN/BW 5 Buttons

SB-Strata-UN/BW 10 Buttons

# Large Elegant Buttons Easy Sliders