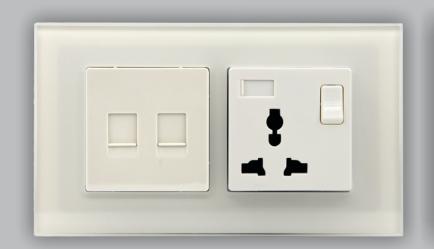

## **GLASS OUTLETS**

German Quality

# **SCREW LESS ELEGANCE**

Compatible to:

G-Platter
JNG-Creaton and Mil series

grey

Universal (Accepts all plugs). Switched, child lock, heavy duty, screw less, large secure terminal (accepts 4+4mm looped wire cores)

British, French, German, Italian, US, Chinese, Japanese, Australian, and other.

\*Universal Socket accepts international plugs like: