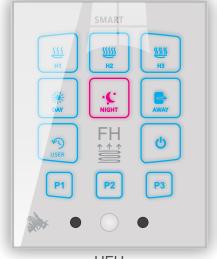

### "DDPs" Universal Smart Dynamic Display Panel

### "DDPs" Universal Smart Dynamic Display Panel

is a wall switch Panel with LCD and Multi functions, Built in Receiver Plug in Port, IR EYE, IR Emitter, PIR, LUX sensor and Thermal Sensor Couple for Temperature, and Microphone with Clapper Function. Easy Graphical and Multi Lingual configuration ability, Multi Functional Pages: Lighting, Moods, HVAC, Music, Fan Speeds, Motorized Shades, Security. With 2-way status update. (Each Button has right and left different function, Back let LED, LCD Brightness control), AC Page Lock Function, Double click Macro Function, Mannual Programming Enabled. Has Built in Clapper (mic. to activate scene commands)