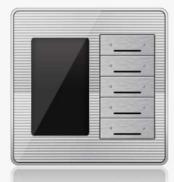

#### LOTUS CENTRAL CONTROL PANEL

- 10" Android Wall Mounted Tablet
- SMART G4 APP Enable
- Audio Out
- wifi / Lan
- USB
- Proximity Sensor

OE-Lotus10-WL

"CDP Zinc"

This Zinc Metalic frame Fits Smart G4 Products with UN back sizes semilar to CDP2, Art Series, Eclipse, 12T, Ts8, FTP9, Window6T, Mini-Hornet and the other S-BUS wired UN Touch panels series.

The upgrade set comes with Metal Plate for wall, Zinc Frame that fits on the special Plastic back that has built in Magnits for easy mounts

The plastic back which the metal Zinc frame fits on top comes in 3 main colors: White, Black, and Grey.

Black Zinc Rose Gold Silver