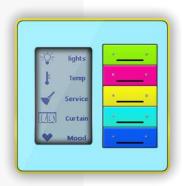

### DDP Smart Dynamic Display Panel

One Touch To An Easy Lifestyle

SB-DDP-EU/W

↓Music

↓HVAC

↓Presentation Moods

Service

↓Security