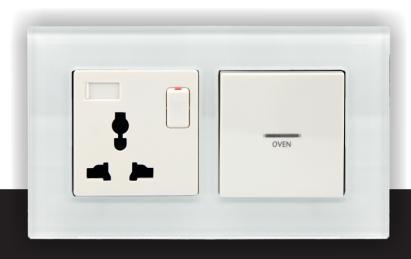

32A Geyser/Boiler Switch (Elegant and Heavy Duty) with Neon Back light indicator

Water Heater - Geyser - Boiler - Water Pump - Jacuzzi Switch

Kitchen Master is a Set of: 45A Oven Switch and Universal Socket w/USB

45A Oven Dople Pole Switch (Super Heavy Duty) with Neon Backlight indicator Can be combined to Create Kitchen Master:
Universal Switched Socket, with Fast charger USB 2A rated w/Spring loaded cover

Innovative Elegant and Mini size Modern TV Outlet (RF/IF/Data)