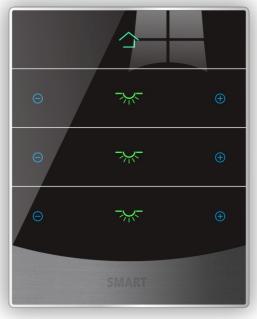

#### Hybrid interface **Touch and Buttons**

Simple Color Glass Panel: with up to 10 Buttons per Page: 3Lighting/dimming, Audio, 5Air conditioning, 3 Music and Other Room Needs like: Curtains, Moods, TV/Media, Security, Home Status ++.