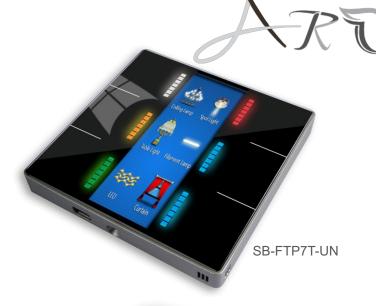

# (TS) Touch Switch 6TB-EU & 8TB (G4s) Universal Size

(Art Series) FTP7T, FTP9T, Arabisc6T, Arabisc 8T

SB-Arabisc6T-EU

Stainless Steel and Glass Patterns

SB-FTP9T-UN SB-FTP9T-UN

Easy To Add and Modify Icons and Text Simply Print and Insert