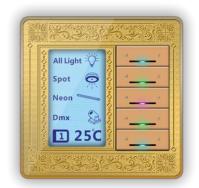

CTP has introduced to the world a new Energy Saving and Comfort Concept of :

Hi, Stay, Bye.

Easy Graphical interface and Multi Lingual configuration ability,

Multi Functional Pages:

Lighting, Moods, Color LED, DMX, HVAC, Music, Fan Speeds, Motorized Shades, Securit, Media, Disco, Energy ..etc.

2-way Status and control, Macro Function, and Easy Recordand pairing

CTP has unique **ability to light up its surrounds** based on time, event or other criteria. Color and light can be controlled individually, up, down, right left of the panel.

Lights: RGBW Color Mixing

Lighting and Dimming

Climate: HVAC Control

Audio-Play Jazz 65%Volume

Lighting - DMX Control

Motrized Shutters: Curtain/Drape

ENERGY Metering

Gold & Crystal