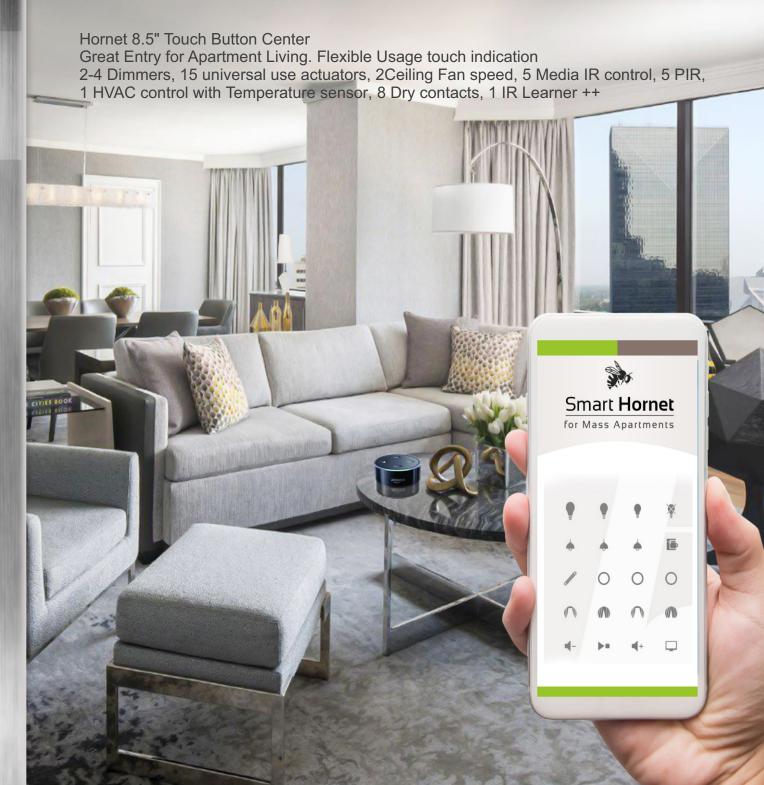

# **Smart Hornet**

for Mass Apartments

SS-Hornet-W

### Features Diagram

All in 1 Mini- Hornet

The Best Semi **DIY Solution** for 2021

12T Universal

UFH SB-Hornet-FH11T-UN/W

Motors SB-Hornet-MTR3T-UN/B

FCU SB-Hornet-FCU9T-UN/B

Lighting SB-Hornet-3R9T-UN/B

Security SB-Hornet-Sec-UN/W

Every Panel has Built in: Temperature Sensor, 3 relays, PIR, IR Emitter & Eye Installs on any Back Box Portrait or Landscape direction, each has 5Touch-12Touch Buttons universal