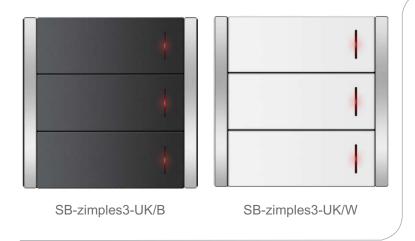

# Zimples Button Wall Switch Panel by Bitchamp

1,2,3 buttons. LED Back lighting, with metalic chrome frame edge, Dimming, and on/off. Mannual Programming Enabled. S-BUS Driven

SB-zimples1-UK/W

SB-zimples2-UK/B

SB-zimples2-UK/W

SB-ART9-EU

SB-ART8-EU