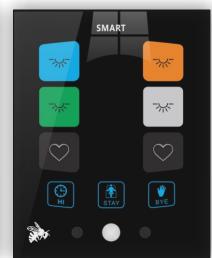

CTP has introduced to the world a new Energy Saving and Comfort Concept of :

Hi, Stay, Bye.

Easy Graphical interface and Multi Lingual configuration ability,

Multi Functional Pages:

Lighting, Moods, Color LED, DMX, HVAC, Music, Fan Speeds, Motorized Shades, Securit, Media, Disco, Energy ..etc.

2-way Status and control, Macro Function, and Easy Recordand pairing

CTP has unique **ability to light up its surrounds** based on time, event or other criteria. Color and light can be controlled individually, up, down, right left of the panel.