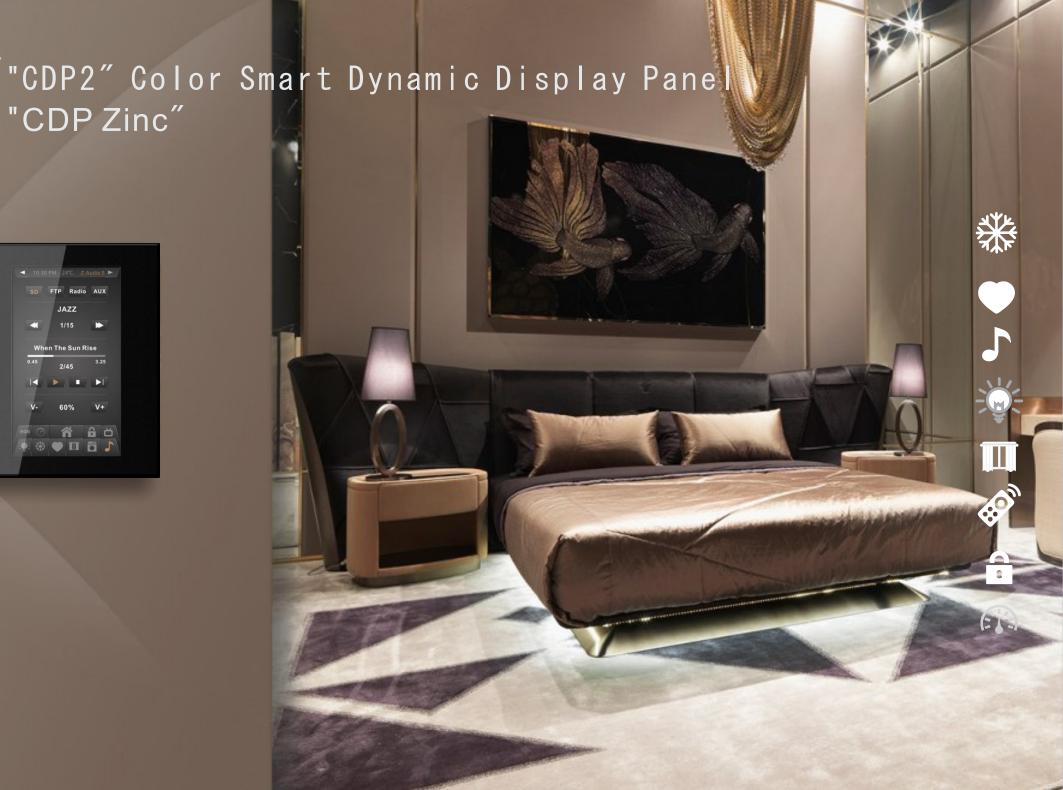

#### LOTUS CENTRAL CONTROL PANEL

- 10" Android Wall Mounted Tablet
- SMART G4 APP Enable
- Audio Out
- wifi / Lan
- USB
- Proximity Sensor

OE-Lotus10-WL

"CDP Zinc"

This Zinc Metalic frame Fits Smart G4 Products with UN back sizes semilar to CDP2, Art Series, Eclipse, 12T, Ts8, FTP9, Window6T, Mini-Hornet and the other S-BUS wired UN Touch panels series.

The upgrade set comes with Metal Plate for wall, Zinc Frame that fits on the special Plastic back that has built in Magnits for easy mounts

The plastic back which the metal Zinc frame fits on top comes in 3 main colors: White, Black, and Grey.

## "CDP2" Color Smart Dynamic Display Panel

Powerful ARM Processor
Multi Touch, Dynamic Panel
Large 4.3" Screen wide angle
Multi-Lingual, easy Icons
Easy to configure and program
Multi Function each with multi pages

Built in thermal Couple can be used as thermostat Universal Fits UK, EU, US, Auzi and other backboxes

auguarie Aug

CDP2 is the second Version of the the earlier CDP with much bigger Capacitive Dynamic Touch Color screen and a super powerful processor.

CDP2 has Multi functions, Built in Thermal Sensor Couple for Temperature. Easy Graphical Multi Functional Pages: Lighting, Moods, HVAC, Music, Motorized Shades, floor heating, etc.. (Each Button has right and left touch function, and multi pages