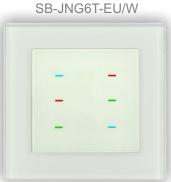

avable Buttons, IR eye Plug Port, Backlit Engraving. buttons Toggle, Dimming, and double click macro function. Mannual Programming Enabled.



SB-6B-EU SB-6Bc-EU



SB-4B-EU SB-4Bc-EU



SB-3B-EU SB-3Bc-EU



SB-6Bc-EU/B





# VIANA



5,7,10 Buttons







SB-Melody-UN/BW 5 Buttons



SB-Strata-UN/BW 10 Buttons



# Large Elegant Buttons Easy Sliders







# (JNG & G-Platter Series) Touch Switches Cascadable

JNG Series and G-Platter are compatible series that uses the Same Frames and Glass and mounting methods.

The only difference is the Multi Fang Mixing and cascading.

JNG the switches has multiple touch buttons, each is universal It is S-Bus Enabled and can be customized as needed

Glass Color can be any color and pattern, Plastic can also be colored to match







Audio 9 Touch















**6Touch Buttons** 









Metal and Glass Extreme Elegance



SB-Eclipse3T-EU/B



SB-Eclipse4T-UN/B



IR Port 2 Dry input Ports Easy S-BUS connector



Flat Elegance





SB-Eclipse4T-UN/W



SB-Eclipse3T-EU/W



(Simplese) Touch Switch 3TB & 4TB (G4s)

(Simplese) Touch Switch 3TB EU Size, and 4TB (G4s) Universal Size BUS Enabled, Elegant Touch Glass Switch. ART and LED Back Light Pattern Enabled for Elegant Techno life style

Recreating the Large buttons but in touch technology Each button color is selectable for on/Off during programing







SB-Simplese4T-UN/B



IR Port, 2 Dry Contact Ports



Slim Line



Large Touch Buttons Backlit



SB-Simplese3T-EU/W



SB-Simplese4T-UN/W



# (TS) Touch Switch 6TB-EU & 8TB (G4s) Universal Size



(Art Series) FTP7T, FTP9T, Ara