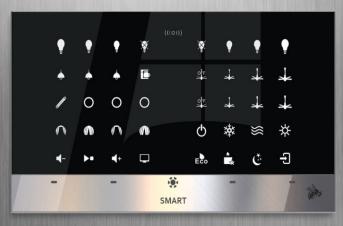

CTP has introduced to the world a new Energy Saving and Comfort Concept of :

Hi, Stay, Bye.

Easy Graphical interface and Multi Lingual configuration ability,

Multi Functional Pages:

Lighting, Moods, Color LED, DMX, HVAC, Music, Fan Speeds, Motorized Shades, Securit, Media, Disco, Energy ..etc.

2-way Status and control, Macro Function, and Easy Recordand pairing

CTP has unique **ability to light up its surrounds** based on time, event or other criteria. Color and light can be controlled individually, up, down, right left of the panel.

Lights: RGBW Color Mixing

Lighting and Dimming

Climate: HVAC Control

Audio-Play Jazz 65%Volume

Lighting - DMX Control

Motrized Shutters: Curtain/Drape

ENERGY Metering

Gold & Crystal