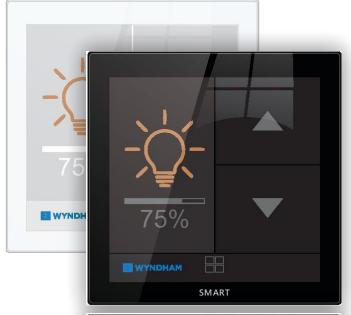

## "CDP2" Color Smart Dynamic Display Panel

Powerful ARM Processor
Multi Touch, Dynamic Panel
Large 4.3" Screen wide angle
Multi-Lingual, easy Icons
Easy to configure and program
Multi Function each with multi pages

Built in thermal Couple can be used as thermostat Universal Fits UK, EU, US, Auzi and other backboxes

auguarie Aug

CDP2 is the second Version of the the earlier CDP with much bigger Capacitive Dynamic Touch Color screen and a super powerful processor.

CDP2 has Multi functions, Built in Thermal Sensor Couple for Temperature. Easy Graphical Multi Functional Pages: Lighting, Moods, HVAC, Music, Motorized Shades, floor heating, etc.. (Each Button has right and left touch function, and multi pages