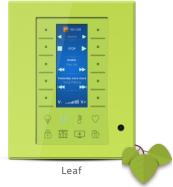

## "CTP" Color Capacitive Touch Panel (G5)

Dynamic Multi functional Wall Panel, Mounts on European, Chinese, USA, ZA, AUS, and other world back boxes

Built in: Occupancy Microphone, IR Receiver, IR emitter, Light intensity sensor, Built in: Long Range PIR motion occupancy detector,

Works perfectly as wall thermostat with and Thermal Sensor Couple for Temperature.

SB-CTP-UN/W

SB-CTP-UN/B

### "CTP" Color Capacitive Touch Panel (G5)

CTP Is an elegant, royal looking Glass with Metal panel it is wall mountable Smart Panel with 5.5" Color Capacitive Touch screen

The CTP is welcomed to market since 2014, and is selected by the Elite for the most luxury projects worldwide.

CTP has introduced to the world a new Energy Saving and Comfort Concept of :

Hi, Stay, Bye.

Easy Graphical interface and Multi Lingual configuration ability,

Multi Functional Pages:

Lighting, Moods, Color LED, DMX, HVAC, Music, Fan Speeds, Motorized Shades, Securit, Media, Disco, Energy ..etc.

2-way Status and control, Macro Function, and Easy Recordand pairing

CTP has unique **ability to light up its surrounds** based on time, event or other criteria. Color and light can be controlled individually, up, down, right left of the panel.