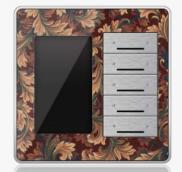

#### LOTUS CENTRAL CONTROL PANEL

- 10" Android Wall Mounted Tablet
- SMART G4 APP Enable
- Audio Out
- wifi / Lan
- USB
- Proximity Sensor

OE-Lotus10-WL

"CDP Zinc"

This Zinc Metalic frame Fits Smart G4 Products with UN back sizes semilar to CDP2, Art Series, Eclipse, 12T, Ts8, FTP9, Window6T, Mini-Hornet and the other S-BUS wired UN Touch panels series.

The upgrade set comes with Metal Plate for wall, Zinc Frame that fits on the special Plastic back that has built in Magnits for easy mounts

The plastic back which the metal Zinc frame fits on top comes in 3 main colors: White, Black, and Grey.

Black Zinc Rose Gold Silver