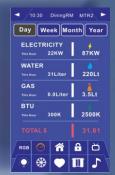

Lights: RGBW Color Mixing

Lighting and Dimming

Climate: HVAC Control

Audio-Play Jazz 65%Volume

Lighting - DMX Control

Motrized Shutters: Curtain/Drape

ENERGY Metering

Gold & Crystal