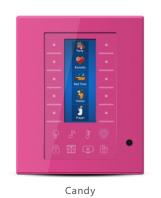

## "CTP" Color Capacitive Touch Panel (G5)

Dynamic Multi functional Wall Panel, Mounts on European, Chinese, USA, ZA, AUS, and other world back boxes

Built in: Occupancy Microphone, IR Receiver, IR emitter, Light intensity sensor, Built in: Long Range PIR motion occupancy detector,

Works perfectly as wall thermostat with and Thermal Sensor Couple for Temperature.

SB-CTP-UN/W

SB-CTP-UN/B

### "CTP" Color Capacitive Touch Panel (G5)

CTP Is an elegant, royal looking Glass with Metal panel it is wall mountable Smart Panel with 5.5" Color Capacitive Touch screen

The CTP is welcomed to market since 2014, and is selected by the Elite for the most luxury projects worldwide.

CTP has introduced to the world a new Energy Saving and Comfort Concept of :

Hi, Stay, Bye.

Easy Graphical interface and Multi Lingual configuration ability,

Multi Functional Pages:

Lighting, Moods, Color LED, DMX, HVAC, Music, Fan Speeds, Motorized Shades, Securit, Media, Disco, Energy ..etc.

2-way Status and control, Macro Function, and Easy Recordand pairing

CTP has unique **ability to light up its surrounds** based on time, event or other criteria. Color and light can be controlled individually, up, down, right left of the panel.