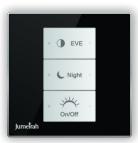

Hand Tooled Brass

This is a Smart-BUS Enabled wall switch Panel with 1,2,4 Separated Buttons, to enable Lighting, Moods, scenes, shutters & Dimming

**User Interface** 

SB-Wulti4B-UK

SB-Dice10-EU

# "Dice" Switch by LDS (G4s)

This is a Smart-BUS Enabled wall switch Panel with 7-10 Separated Buttons, in 2 Raws, to enable Lighting, Moods, scenes, shutters & Dimming