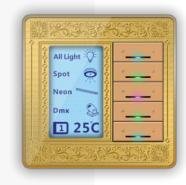

## "CTP" Color Capacitive Touch Panel (G5)

Dynamic Multi functional Wall Panel, Mounts on European, Chinese, USA, ZA, AUS, and other world back boxes

Built in: Occupancy Microphone, IR Receiver, IR emitter, Light intensity sensor, Built in: Long Range PIR motion occupancy detector,

### "CTP" Color Capacitive Touch Panel (G5)

CTP Is an elegant, royal looking Glass with Metal panel it is wall mountable Smart Panel with 5.5" Color Capacitive Touch screen

The CTP is welcomed to market since 2014, and is selected by the Elite for the most luxury projects worldwide.

CTP has introduced to the world a new Energy Saving and Comfort Concept of :

Hi, Stay, Bye.

Easy Graphical interface and Multi Lingual configuration ability,

Multi Functional Pages:

Lighting, Moods, Color LED, DMX, HVAC, Music, Fan Speeds, Motorized Shades, Securit, Media, Disco, Energy ..etc.

2-way Status and control, Macro Function, and Easy Recordand pairing

CTP has unique **ability to light up its surrounds** based on time, event or other criteria. Color and light can be controlled individually, up, down, right left of the panel.

Lights: RGBW Color Mixing

Lighting and Dimming

Climate: HVAC Control

Audio-Play Jazz 65%Volume

Lighting - DMX Control

Motrized Shutters: Curtain/Drape

ENERGY Metering

Gold & Crystal