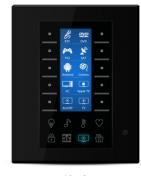

## "CTP" Color Capacitive Touch Panel (G5)

Dynamic Multi functional Wall Panel, Mounts on European, Chinese, USA, ZA, AUS, and other world back boxes

Built in: Occupancy Microphone, IR Receiver, IR emitter, Light intensity sensor, Built in: Long Range PIR motion occupancy detector,

Works perfectly as wall thermostat with and Thermal Sensor Couple for Temperature.

SB-CTP-UN/W

SB-CTP-UN/B

### "CTP" Color Capacitive Touch Panel (G5)

CTP Is an elegant, royal looking Glass with Metal panel it is wall mountable Smart Panel with 5.5" Color Capacitive Touch screen

The CTP is welcomed to market since 2014, and is selected by the Elite for the most luxury projects worldwide.

CTP has introduced to the world a new Energy Saving and Comfort Concept of :

Hi, Stay, Bye.

Easy Graphical interface and Multi Lingual configuration ability,

Multi Functional Pages:

Lighting, Moods, Color LED, DMX, HVAC, Music, Fan Speeds, Motorized Shades, Securit, Media, Disco, Energy ..etc.

2-way Status and control, Macro Function, and Easy Recordand pairing

CTP has unique **ability to light up its surrounds** based on time, event or other criteria. Color and light can be controlled individually, up, down, right left of the panel.