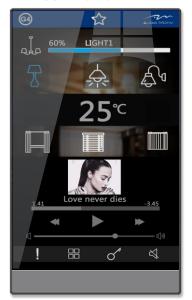

CTP has introduced to the world a new Energy Saving and Comfort Concept of :

Hi, Stay, Bye.

Easy Graphical interface and Multi Lingual configuration ability,

Multi Functional Pages:

Lighting, Moods, Color LED, DMX, HVAC, Music, Fan Speeds, Motorized Shades, Securit, Media, Disco, Energy ..etc.

2-way Status and control, Macro Function, and Easy Recordand pairing

CTP has unique **ability to light up its surrounds** based on time, event or other criteria. Color and light can be controlled individually, up, down, right left of the panel.

Lights: RGBW Color Mixing

Lighting and Dimming

Climate: HVAC Control

Audio-Play Jazz 65%Volume

Lighting - DMX Control

Motrized Shutters: Curtain/Drape

ENERGY Metering

Gold & Crystal