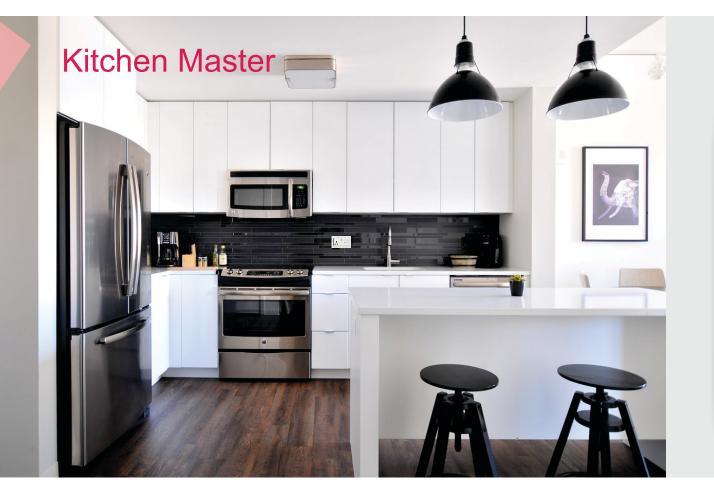

32A Geyser/Boiler Switch (Elegant and Heavy Duty) with Neon Back light indicator

Water Heater - Geyser - Boiler - Water Pump - Jacuzzi Switch

Kitchen Master is a Set of: 45A Oven Switch and Universal Socket w/USB

45A Oven Dople Pole Switch (Super Heavy Duty) with Neon Backlight indicator Can be combined to Create Kitchen Master:
Universal Switched Socket, with Fast charger USB 2A rated w/Spring loaded cover

Innovative Elegant and Mini size Modern TV Outlet (RF/IF/Data)