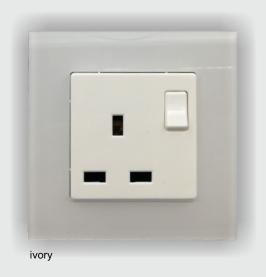

## 13A British Socket

Favorite colors: black or ivory, light grey or white

BS Standard. Switched, child lock, heavy duty, screw less, large secure terminal accepts 4+4mm looped wires

Comfortable living with JNG-AC. architects appreciate the characteristic, functional form in modern shades among the favorites when it comes to modern, purist interior design.