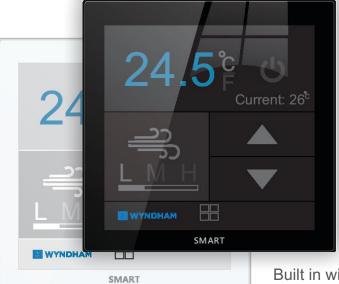

### Mosaic Panel (Color Touch Android)

For the luxury installations, and for projects that require customised artistic user interface Can Develop the needed Interface, Icons, behaviour and more using Android SDK.
Control all your needs, from Music, Lights, Draped.. watch camera, Answer intercom and more.

### Mosaic Panel Easy Large Interface

Built in wifi, powered Directly with 100-230V. Optional Music Amplifier or Relays Built in RS-485 interface Option