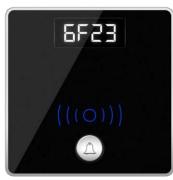

SB-BXS-WL

Office Door Access

S-BUS Ready. Mifare Proximity Card Reader, Door Relay controller, Built in Logic & Time Clock) Back Lit, Secure, Screw less Fixing. Includes 1Z for Door Magnet