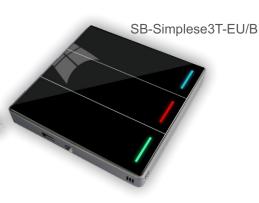

(Simplese) Touch Switch 3TB & 4TB (G4s)

(Simplese) Touch Switch 3TB EU Size, and 4TB (G4s) Universal Size BUS Enabled, Elegant Touch Glass Switch. ART and LED Back Light Pattern Enabled for Elegant Techno life style

Recreating the Large buttons but in touch technology Each button color is selectable for on/Off during programing

SB-Simplese4T-UN/B

IR Port, 2 Dry Contact Ports

Slim Line

Large Touch Buttons Backlit

SB-Simplese3T-EU/W