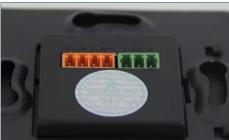

### "DDPs" Universal Smart Dynamic Display Panel

is a wall switch Panel with LCD and Multi functions, Built in Receiver Plug in Port, IR EYE, IR Emitter, PIR, LUX sensor and Thermal Sensor Couple for Temperature, and Microphone with Clapper Function. Easy Graphical and Multi Lingual configuration ability, Multi Functional Pages: Lighting, Moods, HVAC, Music, Fan Speeds, Motorized Shades, Security. With 2-way status update. (Each Button has right and left different function, Back let LED, LCD Brightness control), AC Page Lock Function, Double click Macro Function, Mannual Programming Enabled. Has Built in Clapper (mic. to activate scene commands)

Built in Clapper Microphone Built in 2 Dry Contacts NC/NO Built in IR Eye reciever Built in IR flasher Port Smart and Elegant

Displays: Climate Temperature + Time and date