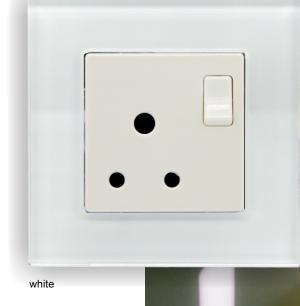

British, French, German, Italian, US, Chinese, Japanese, Australian, and other.

\*Universal Socket accepts international plugs like:

## 13A British Socket

Favorite colors: black or ivory, light grey or white

BS Standard. Switched, child lock, heavy duty, screw less, large secure terminal accepts 4+4mm looped wires

Comfortable living with JNG-AC. architects appreciate the characteristic, functional form in modern shades among the favorites when it comes to modern, purist interior design.