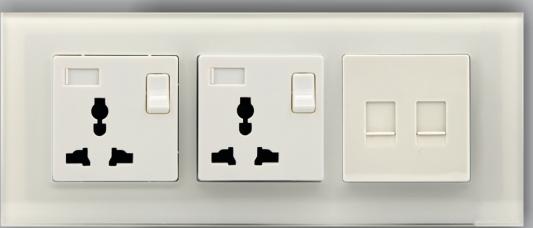

## **GLASS OUTLETS**

German Quality

# **SCREW LESS ELEGANCE**

Compatible to:

G-Platter
JNG-Creaton and Mil series

grey

Universal (Accepts all plugs). Switched, child lock, heavy duty, screw less, large secure terminal (accepts 4+4mm looped wire cores)

British, French, German, Italian, US, Chinese, Japanese, Australian, and other.

\*Universal Socket accepts international plugs like: