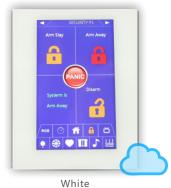

## "CTP" Color Capacitive Touch Panel (G5)

Dynamic Multi functional Wall Panel, Mounts on European, Chinese, USA, ZA, AUS, and other world back boxes

Built in: Occupancy Microphone, IR Receiver, IR emitter, Light intensity sensor, Built in: Long Range PIR motion occupancy detector,

Works perfectly as wall thermostat with and Thermal Sensor Couple for Temperature.

SB-CTP-UN/W

SB-CTP-UN/B

### "CTP" Color Capacitive Touch Panel (G5)

CTP Is an elegant, royal looking Glass with Metal panel it is wall mountable Smart Panel with 5.5" Color Capacitive Touch screen

The CTP is welcomed to market since 2014, and is selected by the Elite for the most luxury projects worldwide.

CTP has introduced to the world a new Energy Saving and Comfort Concept of :

Hi, Stay, Bye.

Easy Graphical interface and Multi Lingual configuration ability,

Multi Functional Pages:

Lighting, Moods, Color LED, DMX, HVAC, Music, Fan Speeds, Motorized Shades, Securit, Media, Disco, Energy ..etc.

2-way Status and control, Macro Function, and Easy Recordand pairing

CTP has unique **ability to light up its surrounds** based on time, event or other criteria. Color and light can be controlled individually, up, down, right left of the panel.