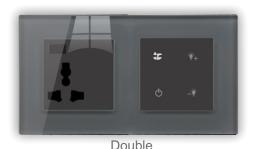

# (JNG & G-Platter Series) Touch Switches Cascadable

JNG Series and G-Platter are compatible series that uses the Same Frames and Glass and mounting methods.

The only difference is the Multi Fang Mixing and cascading.

JNG the switches has multiple touch buttons, each is universal It is S-Bus Enabled and can be customized as needed

Glass Color can be any color and pattern, Plastic can also be colored to match

Audio 9 Touch

**6Touch Buttons** 

Metal and Glass Extreme Elegance

SB-Eclipse3T-EU/B

SB-Eclipse4T-UN/B

IR Port 2 Dry input Ports Easy S-BUS connector

Flat Elegance

SB-Eclipse4T-UN/W

SB-Eclipse3T-EU/W