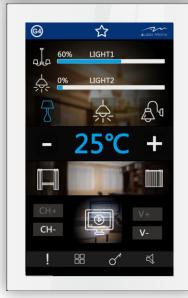

CDP2 has Multi functions, Built in Thermal Sensor Couple for Temperature. Easy Graphical Multi Functional Pages: Lighting, Moods, HVAC, Music, Motorized Shades, floor heating, etc.. (Each Button has right and left touch function, and multi pages

### "DDPs" Universal Smart Dynamic Display Panel

is a wall switch Panel with LCD and Multi functions, Built in Receiver Plug in Port, IR EYE, IR Emitter, PIR, LUX sensor and Thermal Sensor Couple for Temperature, and Microphone with Clapper Function. Easy Graphical and Multi Lingual configuration ability, Multi Functional Pages: Lighting, Moods, HVAC, Music, Fan Speeds, Motorized Shades, Security. With 2-way status update. (Each Button has right and left different function, Back let LED, LCD Brightness control), AC Page Lock Function, Double click Macro Function, Mannual Programming Enabled. Has Built in Clapper (mic. to activate scene commands)

### Smart-Bus Dynamic Display Panel DDP EU with LCD

is a wall switch Panel with LCD and Multi functions, Built in IR Receiver Plug in Port, Thermal Sensor Coupler for Temperature, With Easy Graphical and Multi Lingual configuration ability, Multi-Functional Pages:Lighting, Moods, HVAC, Music, Fan Speeds, Motorized Shades, Security. With 2-way status update. (Each Button has right and left different function, Back let LED, LCD Brightness control), AC Page Lock Function, Double click Macro Function, Manual Programming Enabled.