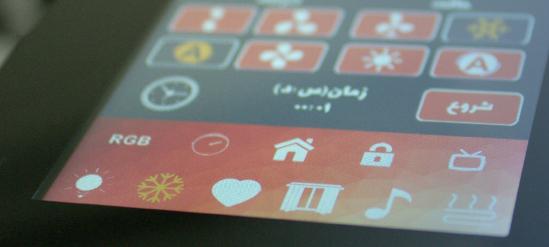

CTP has introduced to the world a new Energy Saving and Comfort Concept of :

Hi, Stay, Bye.

Easy Graphical interface and Multi Lingual configuration ability,

Multi Functional Pages:

Lighting, Moods, Color LED, DMX, HVAC, Music, Fan Speeds, Motorized Shades, Securit, Media, Disco, Energy ..etc.

Lights: RGBW Color Mixing

Lighting and Dimming

Climate: HVAC Control

Audio-Play Jazz 65%Volume

Lighting - DMX Control

Motrized Shutters: Curtain/Drape

ENERGY Metering

Gold & Crystal