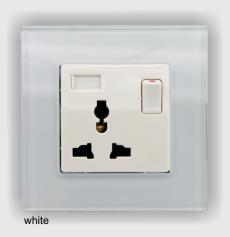

## **GLASS OUTLETS**

German Quality

# **SCREW LESS ELEGANCE**

Compatible to:

G-Platter
JNG-Creaton and Mil series

grey

Universal (Accepts all plugs). Switched, child lock, heavy duty, screw less, large secure terminal (accepts 4+4mm looped wire cores)

#### Glass frames

soft white

white

blue-grey

black

red

silver

mocha

British, French, German, Italian, US, Chinese, Japanese, Australian, and other.

\*Universal Socket accepts international plugs like: