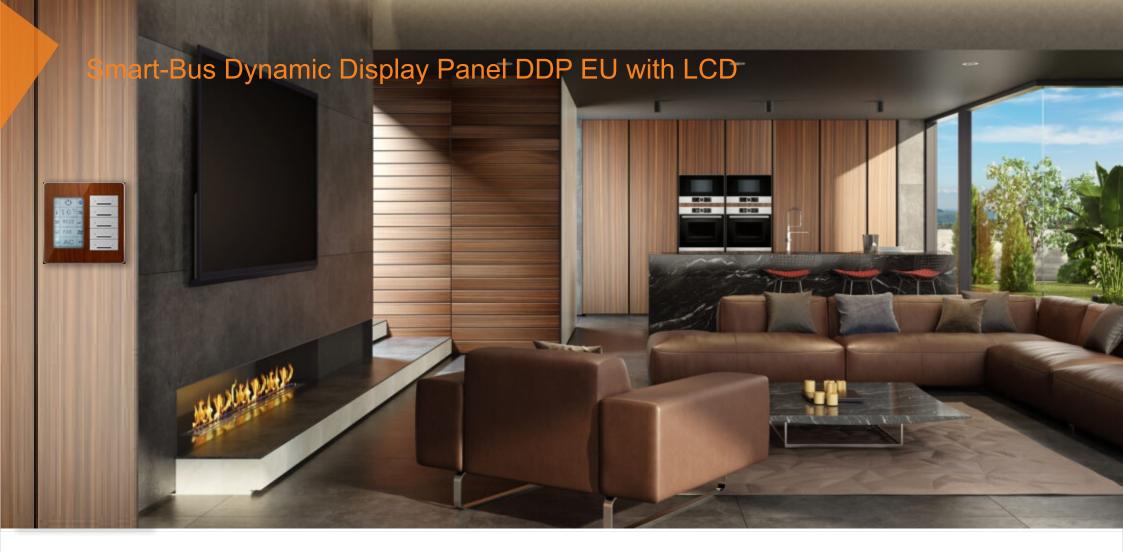

### Smart-Bus Dynamic Display Panel DDP EU with LCD

is a wall switch Panel with LCD and Multi functions, Built in IR Receiver Plug in Port, Thermal Sensor Coupler for Temperature, With Easy Graphical and Multi Lingual configuration ability, Multi-Functional Pages:Lighting, Moods, HVAC, Music, Fan Speeds, Motorized Shades, Security. With 2-way status update. (Each Button has right and left different function, Back let LED, LCD Brightness control), AC Page Lock Function, Double click Macro Function, Manual Programming Enabled.

Temperature Sensor

**Easy Connectors** 

Lock anti vandalism

Fits EU Back Boxes Chinese, UK French and German Standard

#### **Specifications:**

#### **Screen Pages**

Total 15 pages, (4 flexible use)
9P for HVAC (1 Master+8 Slave)
1P for Music
1P for Floor Heating/Cooling

#### **Total Gangs**

This Device is equal to 120 gangs

Aluminum / Zinc Alloy SB-DDP-EU/B