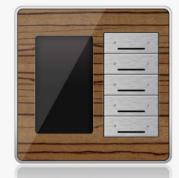

#### LOTUS CENTRAL CONTROL PANEL

- 10" Android Wall Mounted Tablet
- SMART G4 APP Enable
- Audio Out
- wifi / Lan
- USB
- Proximity Sensor

OE-Lotus10-WL

"CDP Zinc"

This Zinc Metalic frame Fits Smart G4 Products with UN back sizes semilar to CDP2, Art Series, Eclipse, 12T, Ts8, FTP9, Window6T, Mini-Hornet and the other S-BUS wired UN Touch panels series.

The upgrade set comes with Metal Plate for wall, Zinc Frame that fits on the special Plastic back that has built in Magnits for easy mounts

The plastic back which the metal Zinc frame fits on top comes in 3 main colors: White, Black, and Grey.

Black Zinc Rose Gold Silver