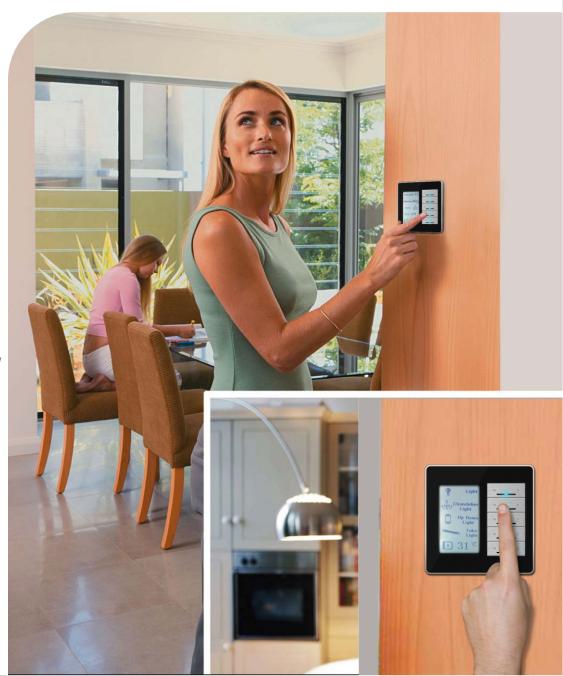

## **Flexibility in Control**

Where ever you are, take full control on your space

Face Recognition, Gesture Control, Geo mapping, Studied Habits, Schedules, Events, Sequence, Timed, Voice Command, Trends, Hand Held Remote Control, SMS Messaging, Smart Phone APP and Smart Watch, mobile and wall Touch Tablets, wall and table top Control Panels, and many more control ways & devices

## "CTP" Color Capacitive Touch Panel (G5)

Dynamic Multi functional Wall Panel, Mounts on European, Chinese, USA, ZA, AUS, and other world back boxes

Built in: Occupancy Microphone, IR Receiver, IR emitter, Light intensity sensor, Built in: Long Range PIR motion occupancy detector,

### "CTP" Color Capacitive Touch Panel (G5)

CTP Is an elegant, royal looking Glass with Metal panel it is wall mountable Smart Panel with 5.5" Color Capacitive Touch screen

The CTP is welcomed to market since 2014, and is selected by the Elite for the most luxury projects worldwide.

CTP has introduced to the world a new Energy Saving and Comfort Concept of :

Hi, Stay, Bye.

Easy Graphical interface and Multi Lingual configuration ability,

Multi Functional Pages:

Lighting, Moods, Color LED, DMX, HVAC, Music, Fan Speeds, Motorized Shades, Securit, Media, Disco, Energy ..etc.