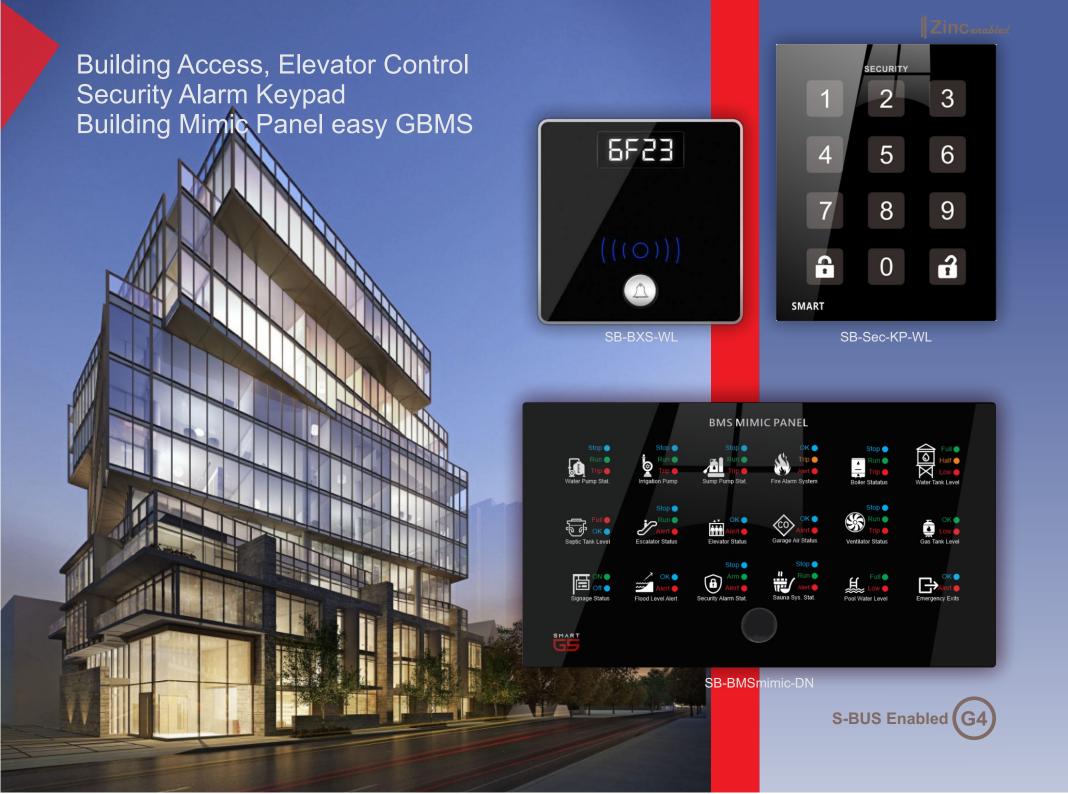

SB-BXS-WL

Office Door Access

S-BUS Ready. Mifare Proximity Card Reader, Door Relay controller, Built in Logic & Time Clock) Back Lit, Secure, Screw less Fixing. Includes 1Z for Door Magnet

SB-1SBXS-WL

**Apartment Door Access** 

Same as above, but with added Apartment feature for DND causing lights to flash instead of Bell disturbing sound during Child sleeping or if elderly needs rest.

for invisible, easy control at every place