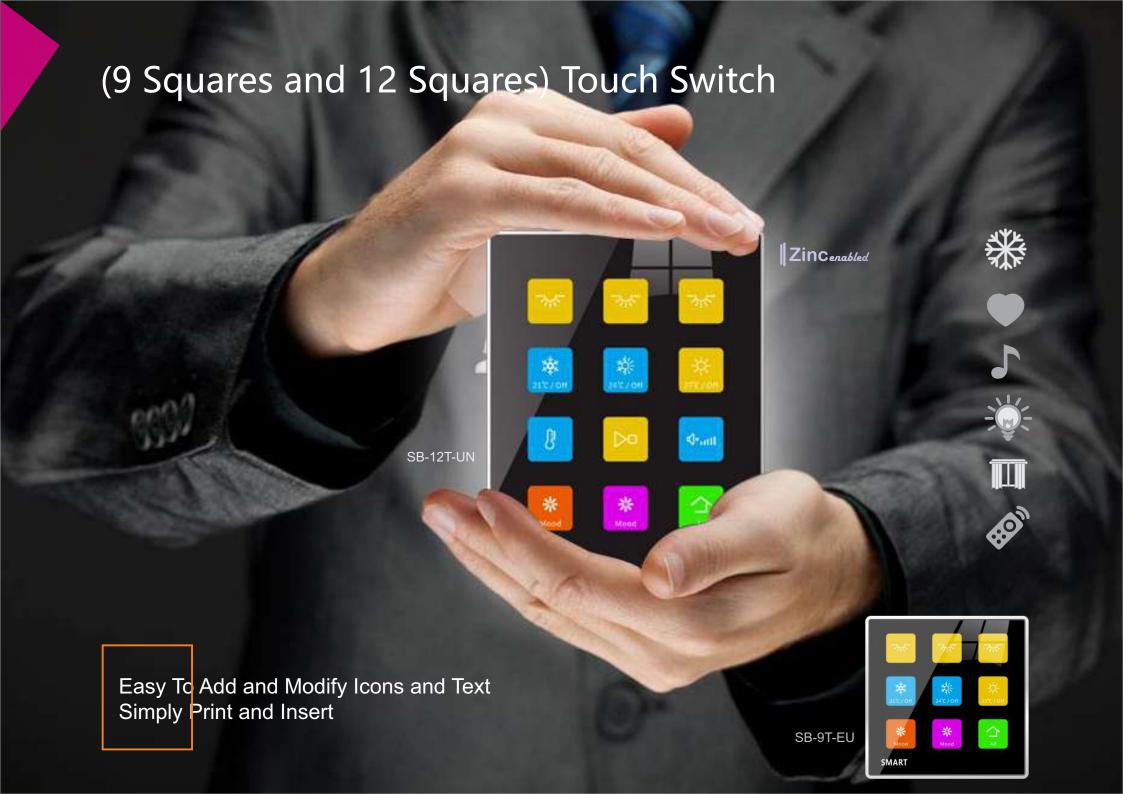

## "CDP2" Color Smart Dynamic Display Panel

Powerful ARM Processor
Multi Touch, Dynamic Panel
Large 4.3" Screen wide angle
Multi-Lingual, easy Icons
Easy to configure and program
Multi Function each with multi pages

Built in thermal Couple can be used as thermostat Universal Fits UK, EU, US, Auzi and other backboxes

auguarie Aug

CDP2 is the second Version of the the earlier CDP with much bigger Capacitive Dynamic Touch Color screen and a super powerful processor.

CDP2 has Multi functions, Built in Thermal Sensor Couple for Temperature. Easy Graphical Multi Functional Pages: Lighting, Moods, HVAC, Music, Motorized Shades, floor heating, etc.. (Each Button has right and left touch function, and multi pages

It is multi lingual panel and super elegant medium size for luxury installations

Zincenabled