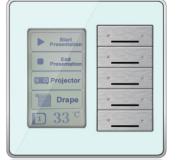

# Office

Boardroom Easy Control Simple Touch Panel (G4)

SB-BedSd-UN

S-BUS Ready. Modified 15 Backlet Capacitive Touch Areas, to control Various Board Room Needs like: Lights, Presentation, Media, Curtains, and Temperature:

# Home

SB-BoardSd-UN

Bedroom Control Bedside Simple Touch Panel (G4)

S-BUS Ready. Modified 15 Backlet Capacitive Touch Areas, to control Various Bed Room Needs like: Lights, Moods, Music, Curtains, and Temperature: