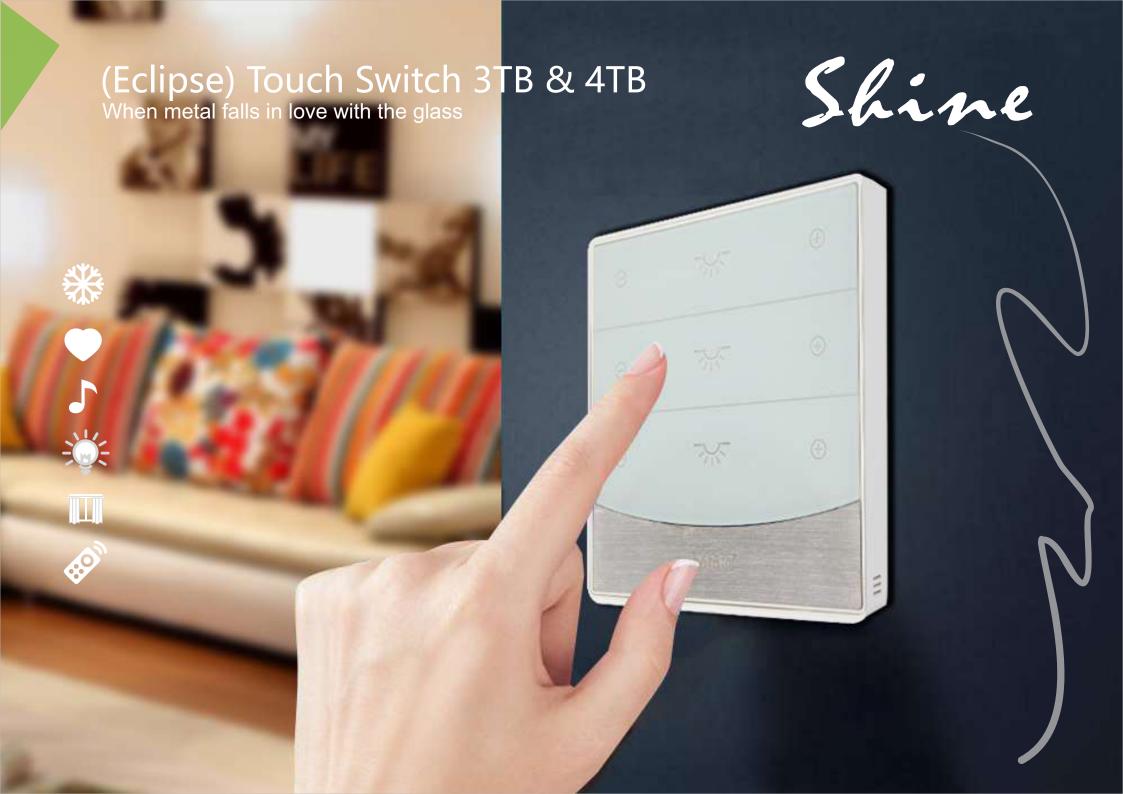

(Simplese) Touch Switch 3TB & 4TB (G4s)

(Simplese) Touch Switch 3TB EU Size, and 4TB (G4s) Universal Size BUS Enabled, Elegant Touch Glass Switch. ART and LED Back Light Pattern Enabled for Elegant Techno life style

Recreating the Large buttons but in touch technology Each button color is selectable for on/Off during programing

SB-Simplese4T-UN/B

IR Port, 2 Dry Contact Ports

Slim Line

Large Touch Buttons Backlit

SB-Simplese3T-EU/W

SB-Simplese4T-UN/W