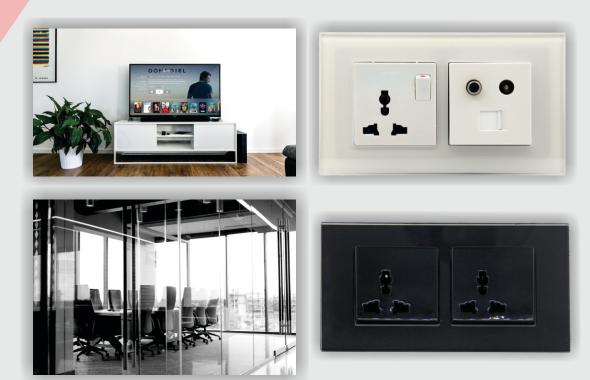

## **GLASS OUTLETS**

German Quality

Smart Buildings today must be wired ready for today's tenant needs. The media needs require streaming RJ45 data for Smart-TV & Set top Boxes, Local Central Antenna RF connection for local TV stations signal and IF Satellite receiver/decoder connection ready. We have designed an all in one outlet that has these all.

## Media HUB 2 Media HUB 3

Single or Double Universal Socket with USB charger and Rj11, RJ45, Telephone / Data Combination outlet fits universal Keystones

In order To keep the Hotel Room Desk elegant and complete, and to supply needs of hotel guest gadgets, Hotels mostly prefer the media HUB3 for their twin bed rooms as it supply the flexibility for up to 2 guests to charge their gadgets and laptops simultaneously.