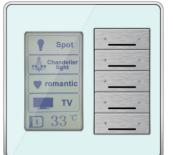

### DDP Smart Dynamic Display Panel

One Touch To An Easy Lifestyle

SB-DDP-EU/W

↓Music

↓HVAC

↓Presentation Moods

Service

↓Security

### Smart-Bus Dynamic Display Panel DDP EU with LCD

is a wall switch Panel with LCD and Multi functions, Built in IR Receiver Plug in Port, Thermal Sensor Coupler for Temperature, With Easy Graphical and Multi Lingual configuration ability, Multi-Functional Pages:Lighting, Moods, HVAC, Music, Fan Speeds, Motorized Shades, Security. With 2-way status update. (Each Button has right and left different function, Back let LED, LCD Brightness control), AC Page Lock Function, Double click Macro Function, Manual Programming Enabled.