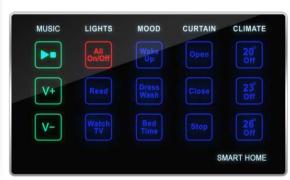

CTP has introduced to the world a new Energy Saving and Comfort Concept of :

Hi, Stay, Bye.

Easy Graphical interface and Multi Lingual configuration ability,

Multi Functional Pages:

Lighting, Moods, Color LED, DMX, HVAC, Music, Fan Speeds, Motorized Shades, Securit, Media, Disco, Energy ..etc.

Lights: RGBW Color Mixing

Lighting and Dimming

Climate: HVAC Control

Audio-Play Jazz 65%Volume

Lighting - DMX Control

Motrized Shutters: Curtain/Drape

ENERGY Metering

Gold & Crystal