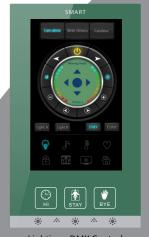

CTP has introduced to the world a new Energy Saving and Comfort Concept of :

Hi, Stay, Bye.

Easy Graphical interface and Multi Lingual configuration ability,

Multi Functional Pages:

Lighting, Moods, Color LED, DMX, HVAC, Music, Fan Speeds, Motorized Shades, Securit, Media, Disco, Energy ..etc.

2-way Status and control, Macro Function, and Easy Recordand pairing

CTP has unique **ability to light up its surrounds** based on time, event or other criteria. Color and light can be controlled individually, up, down, right left of the panel.