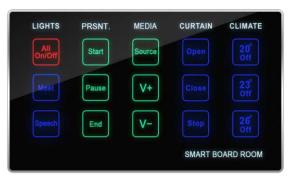

# Office

Boardroom Easy Control Simple Touch Panel (G4)

SB-BedSd-UN

S-BUS Ready. Modified 15 Backlet Capacitive Touch Areas, to control Various Board Room Needs like: Lights, Presentation, Media, Curtains, and Temperature: