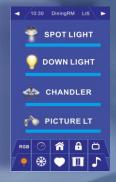

CTP has introduced to the world a new Energy Saving and Comfort Concept of :

Hi, Stay, Bye.

Easy Graphical interface and Multi Lingual configuration ability,

Multi Functional Pages:

Lighting, Moods, Color LED, DMX, HVAC, Music, Fan Speeds, Motorized Shades, Securit, Media, Disco, Energy ..etc.

Lights: RGBW Color Mixing

Lighting and Dimming

Climate: HVAC Control

Audio-Play Jazz 65%Volume

Lighting - DMX Control

Motrized Shutters: Curtain/Drape

ENERGY Metering

Gold & Crystal