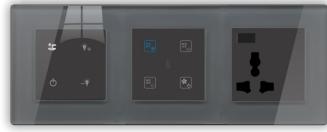

# (JNG & G-Platter Series) Touch Switches Cascadable

JNG Series and G-Platter are compatible series that uses the Same Frames and Glass and mounting methods.

The only difference is the Multi Fang Mixing and cascading.

JNG the switches has multiple touch buttons, each is universal It is S-Bus Enabled and can be customized as needed

Glass Color can be any color and pattern, Plastic can also be colored to match

Audio 9 Touch

**6Touch Buttons** 

Metal and Glass Extreme Elegance

SB-Eclipse3T-EU/B

SB-Eclipse4T-UN/B

IR Port 2 Dry input Ports Easy S-BUS connector

Flat Elegance

SB-Eclipse4T-UN/W

SB-Eclipse3T-EU/W