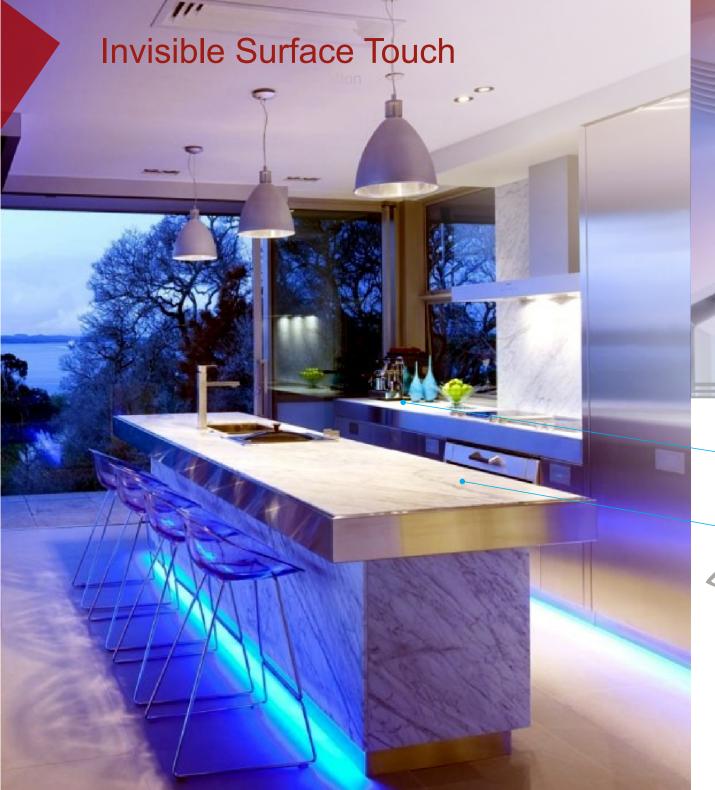

SB-1SBXS-WL

**Apartment Door Access** 

Same as above, but with added Apartment feature for DND causing lights to flash instead of Bell disturbing sound during Child sleeping or if elderly needs rest.

for invisible, easy control at every place

Turn any surface into a touch button. Open Light, start mode, drive macro, play music run tab water... Up to your imagination