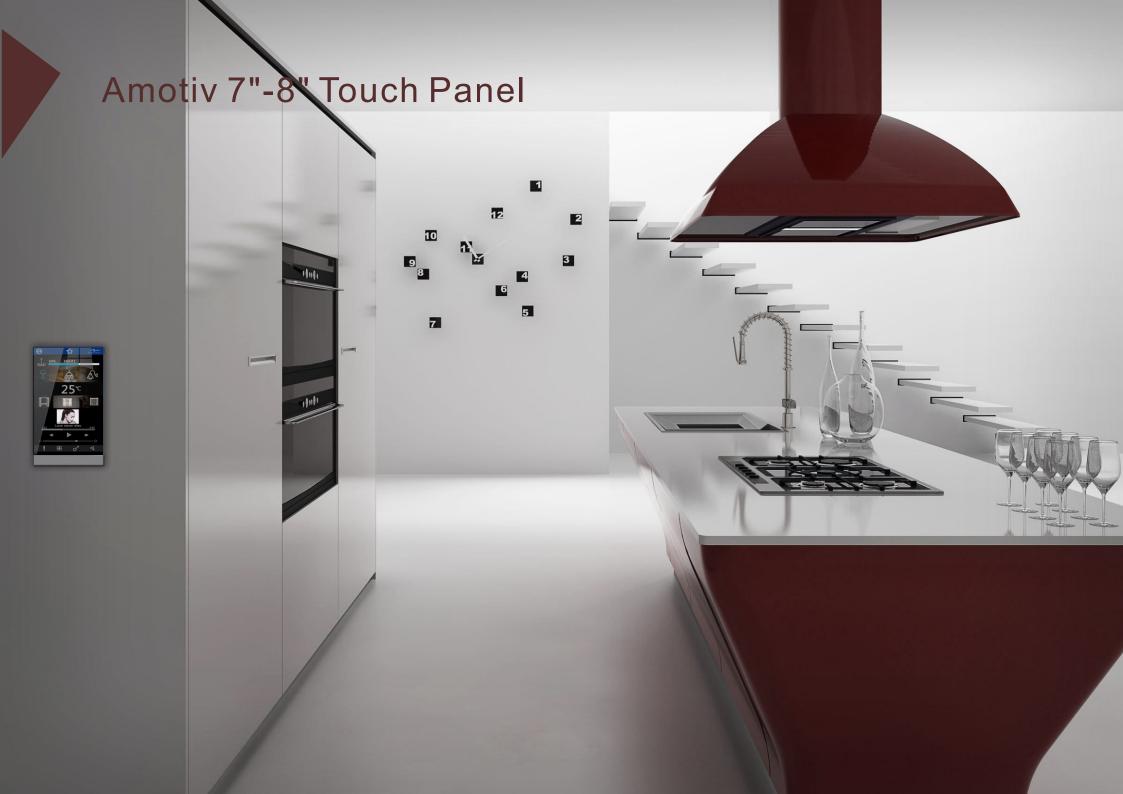

#### SS-Amotiv8M-WL

7" Amotiv Touch Panel with Fluch Backbox TCPIP ready
This New Canvas Panel is an amazing New Android with built in wifi and LAN.

It can work as Music Player Panel if add Mini Volume Amplifier with Temperature sensor