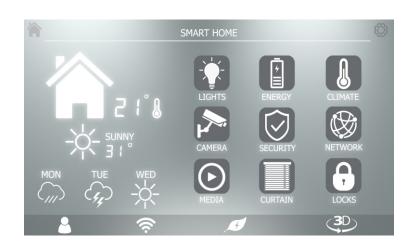

CTP has introduced to the world a new Energy Saving and Comfort Concept of :

Hi, Stay, Bye.

Easy Graphical interface and Multi Lingual configuration ability,

Multi Functional Pages:

Lighting, Moods, Color LED, DMX, HVAC, Music, Fan Speeds, Motorized Shades, Securit, Media, Disco, Energy ..etc.

Lights: RGBW Color Mixing

Lighting and Dimming

Climate: HVAC Control

Audio-Play Jazz 65%Volume

Lighting - DMX Control

Motrized Shutters: Curtain/Drape

ENERGY Metering

Gold & Crystal