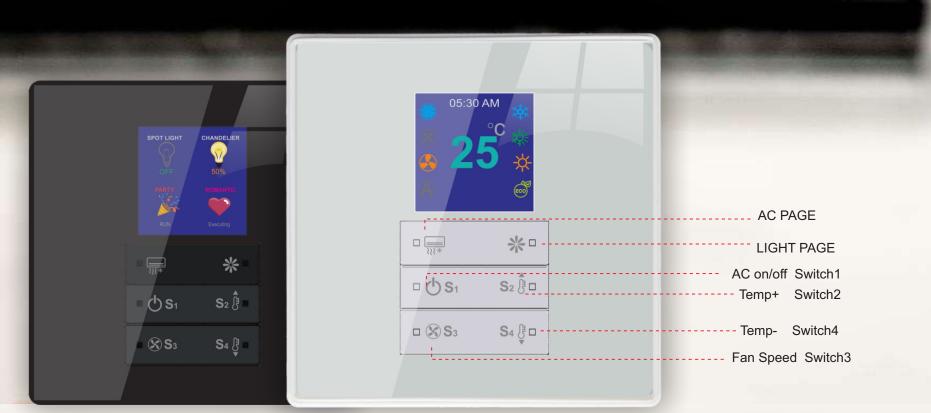

### "DDPs" Universal Smart Dynamic Display Panel

is a wall switch Panel with LCD and Multi functions, Built in Receiver Plug in Port, IR EYE, IR Emitter, PIR, LUX sensor and Thermal Sensor Couple for Temperature, and Microphone with Clapper Function. Easy Graphical and Multi Lingual configuration ability, Multi Functional Pages: Lighting, Moods, HVAC, Music, Fan Speeds, Motorized Shades, Security. With 2-way status update. (Each Button has right and left different function, Back let LED, LCD Brightness control), AC Page Lock Function, Double click Macro Function, Mannual Programming Enabled. Has Built in Clapper (mic. to activate scene commands)

Built in Clapper Microphone Built in 2 Dry Contacts NC/NO Built in IR Eye reciever Built in IR flasher Port Smart and Elegant

Displays: Climate Temperature + Time and date

### Smart-Bus Dynamic Display Panel DDP EU with LCD

is a wall switch Panel with LCD and Multi functions, Built in IR Receiver Plug in Port, Thermal Sensor Coupler for Temperature, With Easy Graphical and Multi Lingual configuration ability, Multi-Functional Pages:Lighting, Moods, HVAC, Music, Fan Speeds, Motorized Shades, Security. With 2-way status update. (Each Button has right and left different function, Back let LED, LCD Brightness control), AC Page Lock Function, Double click Macro Function, Manual Programming Enabled.

Temperature Sensor

**Easy Connectors** 

Lock anti vandalism

Fits EU Back Boxes Chinese, UK French and German Standard