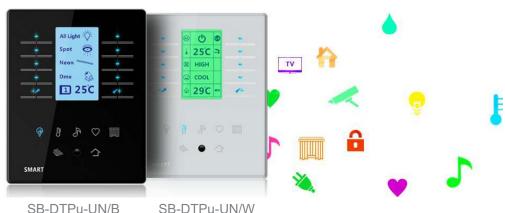

# Zincenabled DTP/ DTPu Dynamic Touch Panel THE REST CHOICE FOR HOME AUTOMATION

All in one wall Switch, the DTPu is an elegant and easy to use wall panel that eliminates wall agony. It has built in thermostat, changeable labels to identify every button use, can control lights, curtains, temperature, music, and TV. DTP has easy fascia color and material changing flexibility to help match any interiors. The DTP has screw less mounting mechanism, security lock, easy upgrade mini-USB, re-locatable IR receiver probe, Multi-Color LED backlit buttons and LCD screen. DTPu can accept Multi languages Text and Icon Picture,

\*\*Added function: Touch Panel Buttons, Temperature sensor, easy connectors.

Different Color Backlit LCD dynamic display screens