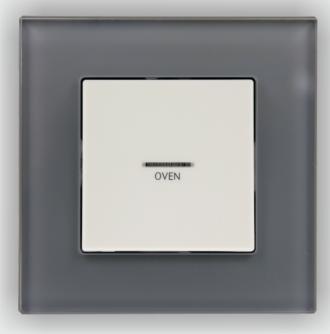

32A Geyser/Boiler Switch (Elegant and Heavy Duty) with Neon Back light indicator

Water Heater - Geyser - Boiler - Water Pump - Jacuzzi Switch

Kitchen Master is a Set of: 45A Oven Switch and Universal Socket w/USB

45A Oven Dople Pole Switch (Super Heavy Duty) with Neon Backlight indicator Can be combined to Create Kitchen Master:
Universal Switched Socket, with Fast charger USB 2A rated w/Spring loaded cover

Innovative Elegant and Mini size Modern TV Outlet (RF/IF/Data)