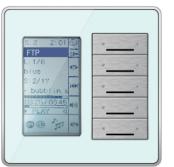

### DDP Smart Dynamic Display Panel

One Touch To An Easy Lifestyle

SB-DDP-EU/W

↓Music

↓HVAC

↓Presentation Moods

Service

↓Security

### Smart-Bus Dynamic Display Panel DDP EU with LCD

is a wall switch Panel with LCD and Multi functions, Built in IR Receiver Plug in Port, Thermal Sensor Coupler for Temperature, With Easy Graphical and Multi Lingual configuration ability, Multi-Functional Pages:Lighting, Moods, HVAC, Music, Fan Speeds, Motorized Shades, Security. With 2-way status update. (Each Button has right and left different function, Back let LED, LCD Brightness control), AC Page Lock Function, Double click Macro Function, Manual Programming Enabled.