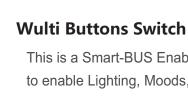

Hand Tooled Brass

This is a Smart-BUS Enabled wall switch Panel with 1,2,4 Separated Buttons, to enable Lighting, Moods, scenes, shutters & Dimming

**User Interface** 

SB-Wulti4B-UK

SB-Dice10-EU