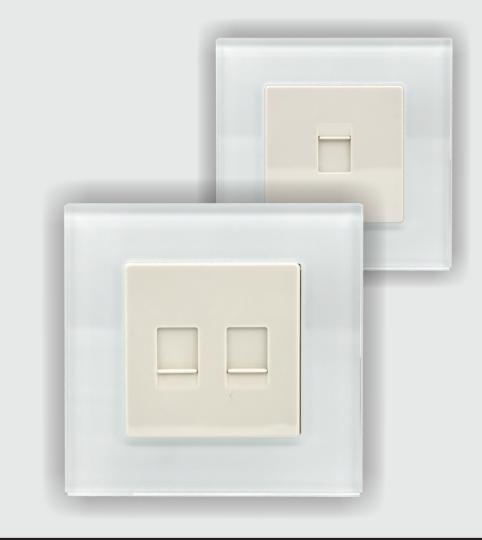

Signal and Streaming

Rj11, RJ45, Telephone / Data Combination outlet fits universal Keystones

Glass frames

champagne

mocha

## Media HUB 2 Media HUB 3

Single or Double Universal Socket with USB charger and Rj11, RJ45, Telephone / Data Combination outlet fits universal Keystones

In order To keep the Hotel Room Desk elegant and complete, and to supply needs of hotel guest gadgets, Hotels mostly prefer the media HUB3 for their twin bed rooms as it supply the flexibility for up to 2 guests to charge their gadgets and laptops simultaneously.