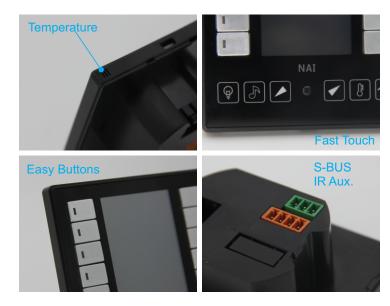

### "DDPs" Universal Smart Dynamic Display Panel

is a wall switch Panel with LCD and Multi functions, Built in Receiver Plug in Port, IR EYE, IR Emitter, PIR, LUX sensor and Thermal Sensor Couple for Temperature, and Microphone with Clapper Function. Easy Graphical and Multi Lingual configuration ability, Multi Functional Pages: Lighting, Moods, HVAC, Music, Fan Speeds, Motorized Shades, Security. With 2-way status update. (Each Button has right and left different function, Back let LED, LCD Brightness control), AC Page Lock Function, Double click Macro Function, Mannual Programming Enabled. Has Built in Clapper (mic. to activate scene commands)

Built in Clapper Microphone Built in 2 Dry Contacts NC/NO Built in IR Eye reciever Built in IR flasher Port Smart and Elegant

Displays: Climate Temperature + Time and date

Temperature Sensor

**Easy Connectors** 

Lock anti vandalism

Fits EU Back Boxes Chinese, UK French and German Standard