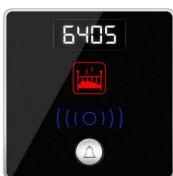

### **Passive Simple Apartment Bell (G4s)**

Simple Momentary Elegant Switch Easy NO/NC connection to any Dry Contact for Simple Trigger Momentary Function Compatible to be used with any Universal Dry Input System Standard. With Door Number Tag (Easy Replacement of Name/Number Tag)