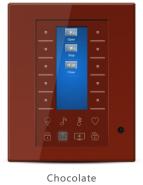

## "CTP" Color Capacitive Touch Panel (G5)

Dynamic Multi functional Wall Panel, Mounts on European, Chinese, USA, ZA, AUS, and other world back boxes

Built in: Occupancy Microphone, IR Receiver, IR emitter, Light intensity sensor, Built in: Long Range PIR motion occupancy detector,

Works perfectly as wall thermostat with and Thermal Sensor Couple for Temperature.

SB-CTP-UN/W

SB-CTP-UN/B

### "CTP" Color Capacitive Touch Panel (G5)

CTP Is an elegant, royal looking Glass with Metal panel it is wall mountable Smart Panel with 5.5" Color Capacitive Touch screen

The CTP is welcomed to market since 2014, and is selected by the Elite for the most luxury projects worldwide.

CTP has introduced to the world a new Energy Saving and Comfort Concept of :

Hi, Stay, Bye.

Easy Graphical interface and Multi Lingual configuration ability,

Multi Functional Pages:

Lighting, Moods, Color LED, DMX, HVAC, Music, Fan Speeds, Motorized Shades, Securit, Media, Disco, Energy ..etc.

2-way Status and control, Macro Function, and Easy Recordand pairing

CTP has unique **ability to light up its surrounds** based on time, event or other criteria. Color and light can be controlled individually, up, down, right left of the panel.