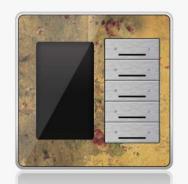

#### LOTUS CENTRAL CONTROL PANEL

- 10" Android Wall Mounted Tablet
- SMART G4 APP Enable
- Audio Out
- wifi / Lan
- USB
- Proximity Sensor

OE-Lotus10-WL

"CDP Zinc"

This Zinc Metalic frame Fits Smart G4 Products with UN back sizes semilar to CDP2, Art Series, Eclipse, 12T, Ts8, FTP9, Window6T, Mini-Hornet and the other S-BUS wired UN Touch panels series.

The upgrade set comes with Metal Plate for wall, Zinc Frame that fits on the special Plastic back that has built in Magnits for easy mounts

The plastic back which the metal Zinc frame fits on top comes in 3 main colors: White, Black, and Grey.

Black Zinc Rose Gold Silver