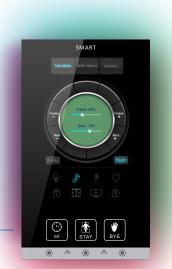

### "CTP" Color Capacitive Touch Panel (G5)

CTP Is an elegant, royal looking Glass with Metal panel it is wall mountable Smart Panel with 5.5" Color Capacitive Touch screen

The CTP is welcomed to market since 2014, and is selected by the Elite for the most luxury projects worldwide.

CTP has introduced to the world a new Energy Saving and Comfort Concept of :

Hi, Stay, Bye.

Easy Graphical interface and Multi Lingual configuration ability,

Multi Functional Pages:

Lighting, Moods, Color LED, DMX, HVAC, Music, Fan Speeds, Motorized Shades, Securit, Media, Disco, Energy ..etc.

2-way Status and control, Macro Function, and Easy Recordand pairing

CTP has unique **ability to light up its surrounds** based on time, event or other criteria. Color and light can be controlled individually, up, down, right left of the panel.

Lights: RGBW Color Mixing

Lighting and Dimming

Climate: HVAC Control

Audio-Play Jazz 65%Volume

Lighting - DMX Control

Motrized Shutters: Curtain/Drape

ENERGY Metering

Gold & Crystal