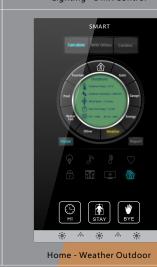

### "CTP" Color Capacitive Touch Panel (G5)

CTP Is an elegant, royal looking Glass with Metal panel it is wall mountable Smart Panel with 5.5" Color Capacitive Touch screen

The CTP is welcomed to market since 2014, and is selected by the Elite for the most luxury projects worldwide.

CTP has introduced to the world a new Energy Saving and Comfort Concept of :

Hi, Stay, Bye.

Easy Graphical interface and Multi Lingual configuration ability,

Multi Functional Pages:

Lighting, Moods, Color LED, DMX, HVAC, Music, Fan Speeds, Motorized Shades, Securit, Media, Disco, Energy ..etc.

2-way Status and control, Macro Function, and Easy Recordand pairing

CTP has unique **ability to light up its surrounds** based on time, event or other criteria. Color and light can be controlled individually, up, down, right left of the panel.