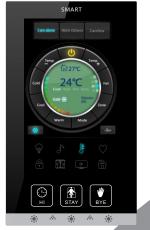

### "CTP" Color Capacitive Touch Panel (G5)

CTP Is an elegant, royal looking Glass with Metal panel it is wall mountable Smart Panel with 5.5" Color Capacitive Touch screen

The CTP is welcomed to market since 2014, and is selected by the Elite for the most luxury projects worldwide.

CTP has introduced to the world a new Energy Saving and Comfort Concept of :

Hi, Stay, Bye.

Easy Graphical interface and Multi Lingual configuration ability,

Multi Functional Pages:

Lighting, Moods, Color LED, DMX, HVAC, Music, Fan Speeds, Motorized Shades, Securit, Media, Disco, Energy ..etc.

2-way Status and control, Macro Function, and Easy Recordand pairing

CTP has unique **ability to light up its surrounds** based on time, event or other criteria. Color and light can be controlled individually, up, down, right left of the panel.