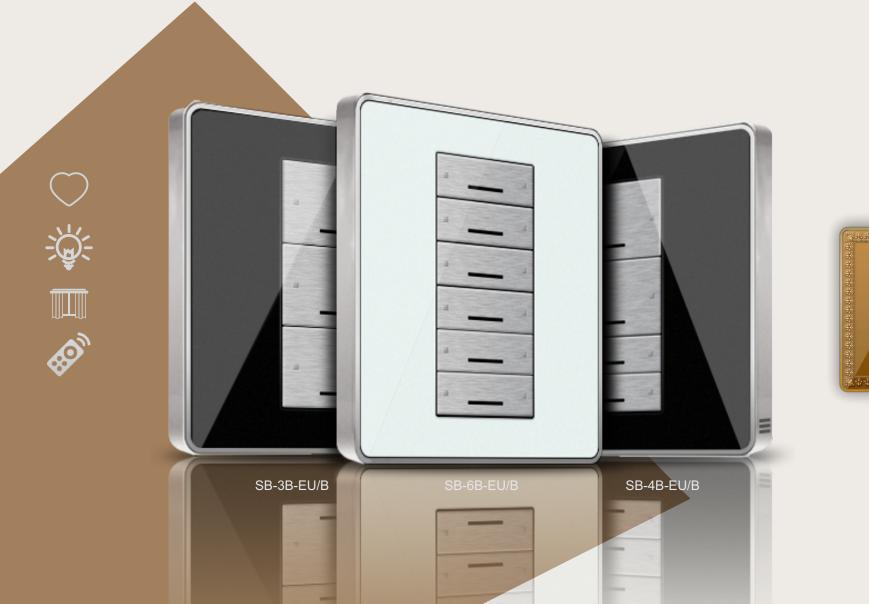

# Button Smart Soft Switch Digital Wall Panel (G4)

3B, 4B, 6B All Metal, or Colored Selection, with backlit buttons with Engraved buttons or Normal. or with silk screen

SB-6B-EU/CG

with Engravable Buttons, IR eye Plug Port, Backlit Engraving. buttons Toggle, Dimming, and double click macro function. Mannual Programming Enabled.

SB-6B-EU SB-6Bc-EU

SB-4B-EU SB-4Bc-EU

SB-3B-EU SB-3Bc-EU

SB-6Bc-EU/B