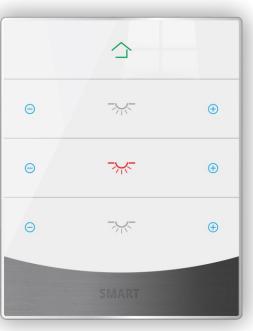

(Simplese) Touch Switch 3TB & 4TB (G4s)

(Simplese) Touch Switch 3TB EU Size, and 4TB (G4s) Universal Size BUS Enabled, Elegant Touch Glass Switch. ART and LED Back Light Pattern Enabled for Elegant Techno life style

Recreating the Large buttons but in touch technology Each button color is selectable for on/Off during programing

SB-Simplese4T-UN/B

IR Port, 2 Dry Contact Ports

Slim Line

Large Touch Buttons Backlit

SB-Simplese3T-EU/W