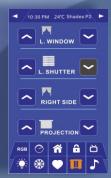

CTP has introduced to the world a new Energy Saving and Comfort Concept of :

Hi, Stay, Bye.

Easy Graphical interface and Multi Lingual configuration ability,

Multi Functional Pages:

Lighting, Moods, Color LED, DMX, HVAC, Music, Fan Speeds, Motorized Shades, Securit, Media, Disco, Energy ..etc.

Lights: RGBW Color Mixing

Lighting and Dimming

Climate: HVAC Control

Audio-Play Jazz 65%Volume

Lighting - DMX Control

Motrized Shutters: Curtain/Drape

ENERGY Metering

Gold & Crystal