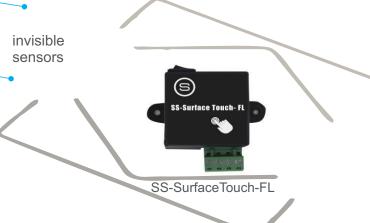

SB-1SBXS-WL

**Apartment Door Access** 

Same as above, but with added Apartment feature for DND causing lights to flash instead of Bell disturbing sound during Child sleeping or if elderly needs rest.

for invisible, easy control at every place

Turn any surface into a touch button. Open Light, start mode, drive macro, play music run tab water... Up to your imagination