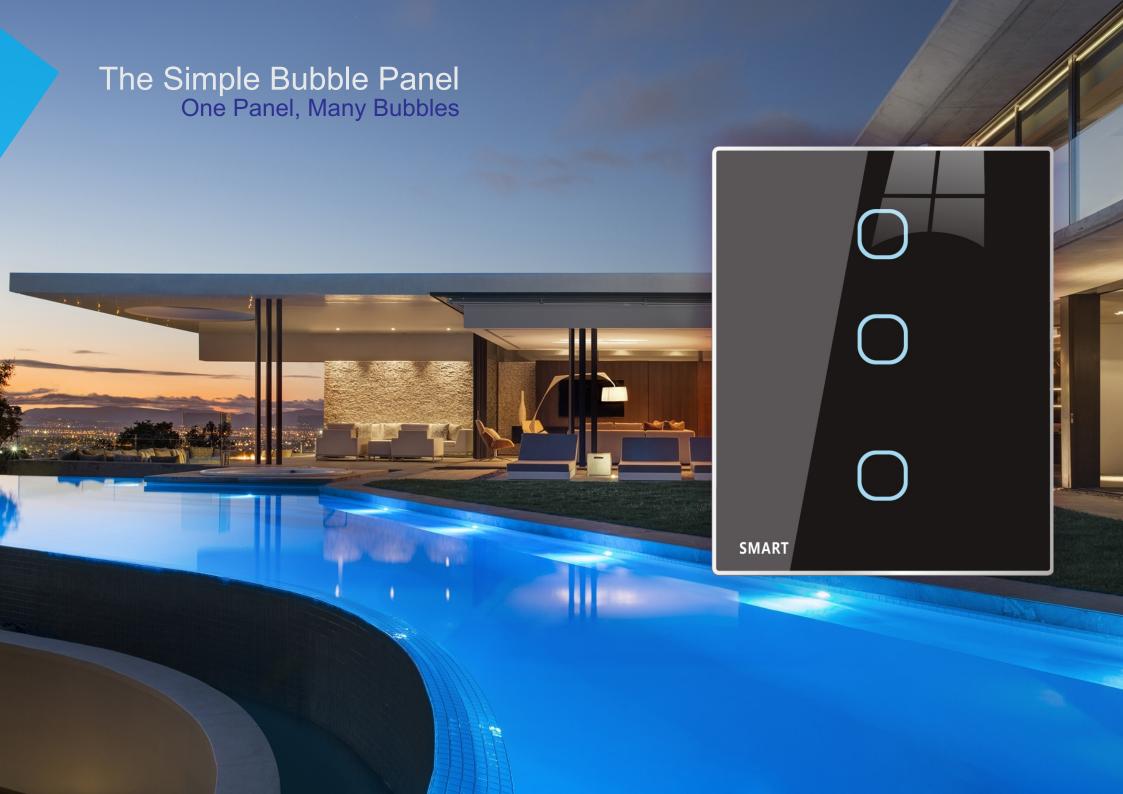

# The Simple Bubble Panel

(Bubbles) Touch O-Switch 1,2,3 & 6TB Universal Size

Universal Wall Switch that can fit any wall Backbox. Elegant Touch Glass Switch. ART and LED Backlit buttons Light Enabled for Elegant Techno Look.

(Bubbles) Touch O-Switch 4TB EU Size

SB-DDPS-UN/B

SB-Bubbles2T-UN/B

SB-Bubbles1T-UN/W