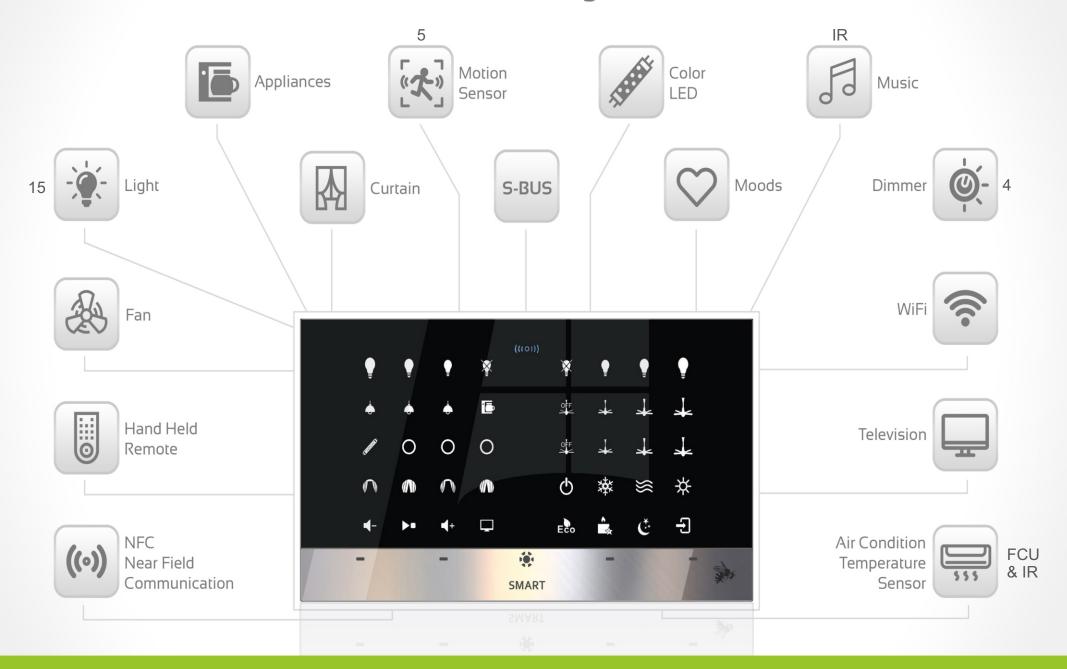

### Features Diagram

All in 1 Mini- Hornet

The Best Semi **DIY Solution** for 2021

12T Universal

UFH SB-Hornet-FH11T-UN/W

Motors SB-Hornet-MTR3T-UN/B

FCU SB-Hornet-FCU9T-UN/B

Lighting SB-Hornet-3R9T-UN/B

Security SB-Hornet-Sec-UN/W

Every Panel has Built in: Temperature Sensor, 3 relays, PIR, IR Emitter & Eye Installs on any Back Box Portrait or Landscape direction, each has 5Touch-12Touch Buttons universal