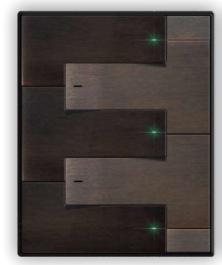

# VIANA

5,7,10 Buttons

SB-Melody-UN/BW 5 Buttons

SB-Strata-UN/BW 10 Buttons

# Large Elegant Buttons Easy Sliders