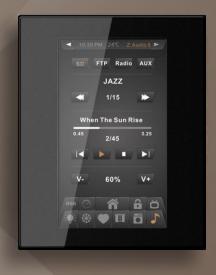

## "CDP2" Color Smart Dynamic Display Panel

Powerful ARM Processor
Multi Touch, Dynamic Panel
Large 4.3" Screen wide angle
Multi-Lingual, easy Icons
Easy to configure and program
Multi Function each with multi pages

Built in thermal Couple can be used as thermostat Universal Fits UK, EU, US, Auzi and other backboxes

auguarie Aug

CDP2 is the second Version of the the earlier CDP with much bigger Capacitive Dynamic Touch Color screen and a super powerful processor.

CDP2 has Multi functions, Built in Thermal Sensor Couple for Temperature. Easy Graphical Multi Functional Pages: Lighting, Moods, HVAC, Music, Motorized Shades, floor heating, etc.. (Each Button has right and left touch function, and multi pages