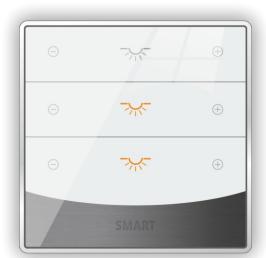

(Simplese) Touch Switch 3TB & 4TB (G4s)

(Simplese) Touch Switch 3TB EU Size, and 4TB (G4s) Universal Size BUS Enabled, Elegant Touch Glass Switch. ART and LED Back Light Pattern Enabled for Elegant Techno life style

Recreating the Large buttons but in touch technology Each button color is selectable for on/Off during programing

SB-Simplese4T-UN/B

IR Port, 2 Dry Contact Ports

Slim Line

Large Touch Buttons Backlit

SB-Simplese3T-EU/W