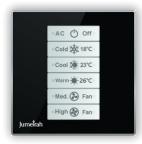

# AC4B, Thermostat with 4buttons

# AC4B, Thermostat with 4buttons

SBUS enabled Themostat panel with Color OLED display. Elegant Classis Design. with Silk screened Buttons, Backlit, Toggle, On/Off and Dimming. Moods, Shutter selectable and Graphic adjustable Programming Enabled. EU-Size