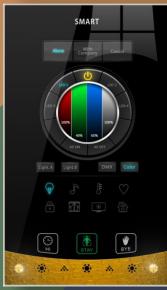

## "CTP" Color Capacitive Touch Panel (G5)

Dynamic Multi functional Wall Panel, Mounts on European, Chinese, USA, ZA, AUS, and other world back boxes

Built in: Occupancy Microphone, IR Receiver, IR emitter, Light intensity sensor, Built in: Long Range PIR motion occupancy detector,

### "CTP" Color Capacitive Touch Panel (G5)

CTP Is an elegant, royal looking Glass with Metal panel it is wall mountable Smart Panel with 5.5" Color Capacitive Touch screen

The CTP is welcomed to market since 2014, and is selected by the Elite for the most luxury projects worldwide.

CTP has introduced to the world a new Energy Saving and Comfort Concept of :

Hi, Stay, Bye.

Easy Graphical interface and Multi Lingual configuration ability,

Multi Functional Pages:

Lighting, Moods, Color LED, DMX, HVAC, Music, Fan Speeds, Motorized Shades, Securit, Media, Disco, Energy ..etc.

2-way Status and control, Macro Function, and Easy Recordand pairing

CTP has unique **ability to light up its surrounds** based on time, event or other criteria. Color and light can be controlled individually, up, down, right left of the panel.