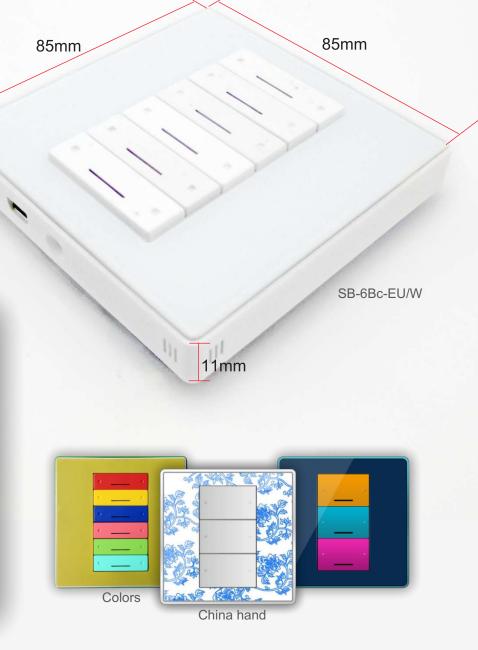

# Button Smart Soft Switch Digital Wall Panel (G4)

3B, 4B, 6B All Metal, or Colored Selection, with backlit buttons with Engraved buttons or Normal. or with silk screen

SB-6B-EU/CG

with Engravable Buttons, IR eye Plug Port, Backlit Engraving. buttons Toggle, Dimming, and double click macro function. Mannual Programming Enabled.

SB-6B-EU SB-6Bc-EU

SB-4B-EU SB-4Bc-EU

SB-3B-EU SB-3Bc-EU

SB-6Bc-EU/B