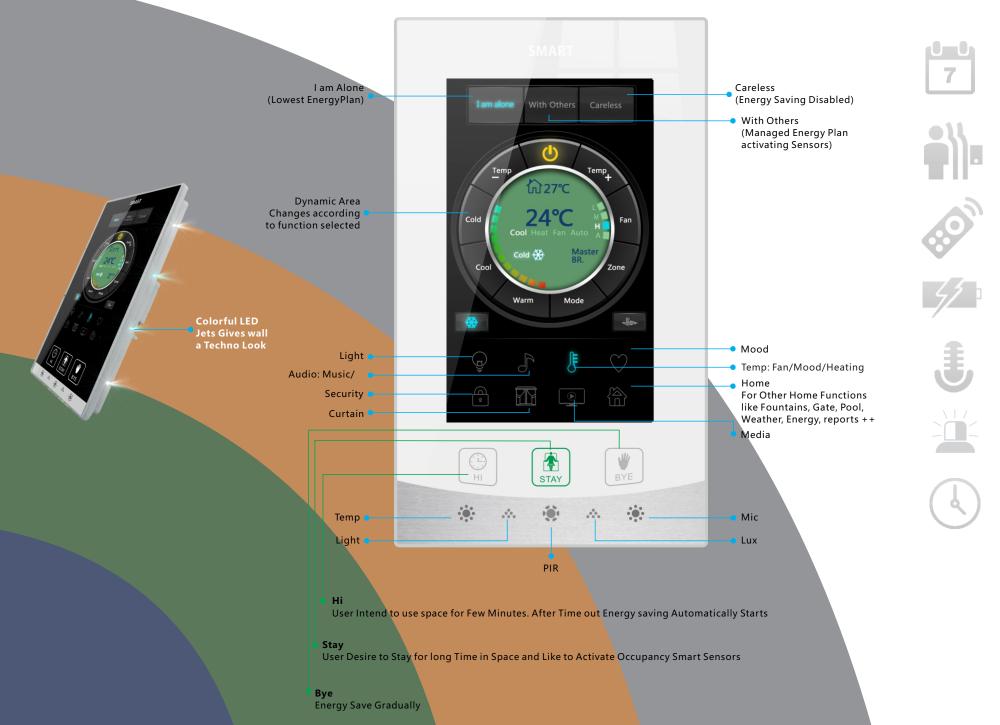

CTP has introduced to the world a new Energy Saving and Comfort Concept of :

Hi, Stay, Bye.

Easy Graphical interface and Multi Lingual configuration ability,

Multi Functional Pages:

Lighting, Moods, Color LED, DMX, HVAC, Music, Fan Speeds, Motorized Shades, Securit, Media, Disco, Energy ..etc.