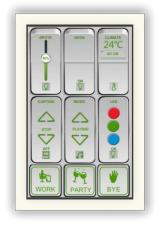

# Office

Boardroom Easy Control Simple Touch Panel (G4)

SB-BedSd-UN

S-BUS Ready. Modified 15 Backlet Capacitive Touch Areas, to control Various Board Room Needs like: Lights, Presentation, Media, Curtains, and Temperature:

# Home

SB-BoardSd-UN

Bedroom Control Bedside Simple Touch Panel (G4)

S-BUS Ready. Modified 15 Backlet Capacitive Touch Areas, to control Various Bed Room Needs like: Lights, Moods, Music, Curtains, and Temperature: