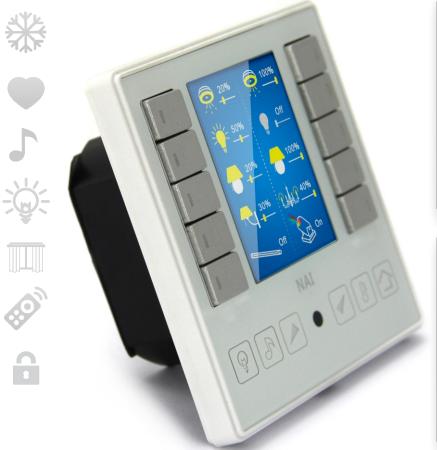

# NDP Nai

"NDP"Nice Color Dynamic Panel (by NAI Control)

3" TFT

# SB-NDP-EU/B SB-NDP-EU/W Home AC Music

Can Recieve Trail Click Modules direct Can Be fitted with Relays for Special Orders

#### Hybrid interface **Touch and Buttons**

Simple Color Glass Panel: with up to 10 Buttons per Page: 3Lighting/dimming, Audio, 5Air conditioning, 3 Music and Other Room Needs like: Curtains, Moods, TV/Media, Security, Home Status ++.