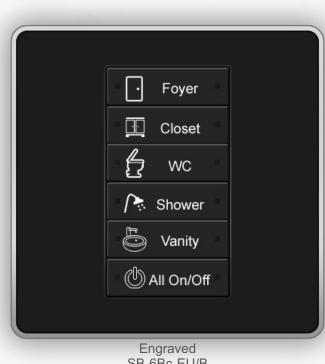

# Button Smart Soft Switch Digital Wall Panel (G4)

3B, 4B, 6B All Metal, or Colored Selection, with backlit buttons with Engraved buttons or Normal. or with silk screen

SB-6B-EU/CG

with Engravable Buttons, IR eye Plug Port, Backlit Engraving. buttons Toggle, Dimming, and double click macro function. Mannual Programming Enabled.

SB-6B-EU SB-6Bc-EU

SB-4B-EU SB-4Bc-EU

SB-3B-EU SB-3Bc-EU

SB-6Bc-EU/B