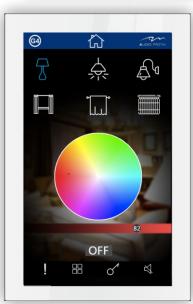

CTP has introduced to the world a new Energy Saving and Comfort Concept of :

Hi, Stay, Bye.

Easy Graphical interface and Multi Lingual configuration ability,

Multi Functional Pages:

Lighting, Moods, Color LED, DMX, HVAC, Music, Fan Speeds, Motorized Shades, Securit, Media, Disco, Energy ..etc.

2-way Status and control, Macro Function, and Easy Recordand pairing

CTP has unique **ability to light up its surrounds** based on time, event or other criteria. Color and light can be controlled individually, up, down, right left of the panel.

Lights: RGBW Color Mixing

Lighting and Dimming

Climate: HVAC Control

Audio-Play Jazz 65%Volume

Lighting - DMX Control

Motrized Shutters: Curtain/Drape

ENERGY Metering

Gold & Crystal