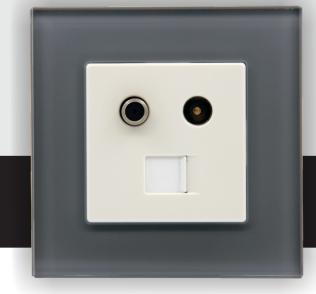

Smart Buildings today must be wired ready for today's tenant needs. The media needs require streaming RJ45 data for Smart-TV & Set top Boxes, Local Central Antenna RF connection for local TV stations signal and IF Satellite receiver/decoder connection ready. We have designed an all in one outlet that has these all.

Signal and Streaming

Rj11, RJ45, Telephone / Data Combination outlet fits universal Keystones

Glass frames

champagne

mocha