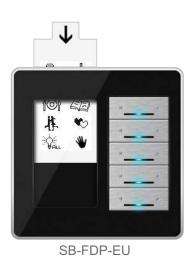

# (FDP) Fixed Display Panel 10B

10 Button Panel with Easy to replace Printed Paper for Icon and text of function

SB-CAT2T-EU

MT-ESPBell-S