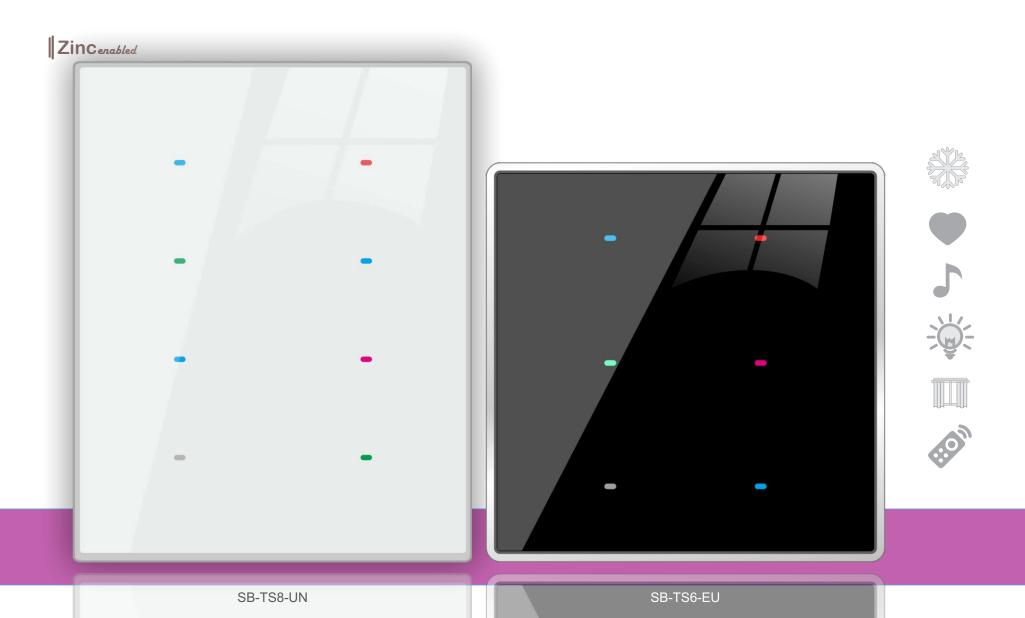

# (TS) Touch Switch 6TB-EU & 8TB (G4s) Universal Size

(Art Series) FTP7T, FTP9T, Arabisc6T, Arabisc 8T

SB-Arabisc6T-EU

Stainless Steel and Glass Patterns

SB-FTP9T-UN SB-FTP9T-UN

Easy To Add and Modify Icons and Text Simply Print and Insert

# (Window) Touch Switch 4TB-EU & 6TB

SMART

SB-window4T-EU

SB-window6T-UN