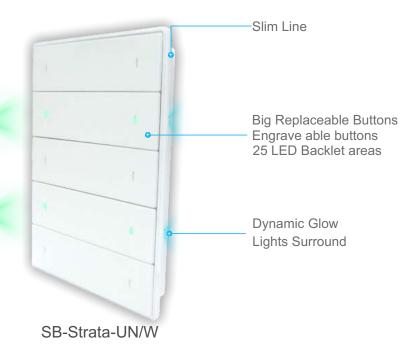

### DDPc Smart Dynamic Display Panel (custom colors)

It is the same great DDP but with Colored Glass, Surround and buttons

UV Paint Rubber Paint

**Plastic Paint** 

is a wall switch Panel with LCD and Multi functions, and
Engravable Buttons, Built in IR Receiver Plug in Port, Thermal
Sensor Couple for Temperature, With Easy Graphical and Multi
Lingual configuration ability, Multi Functional Pages: Lighting,
Moods, HVAC, Music, Fan Speeds, Motorized Shades, Security.
With 2-way status update. (Each Button has right and left
different function, Back let LED, LCD Brightness control), AC
Page Lock Function, Double click Macro Function, Mannual
Programming Enabled.

### Its attractive.. Its colorful