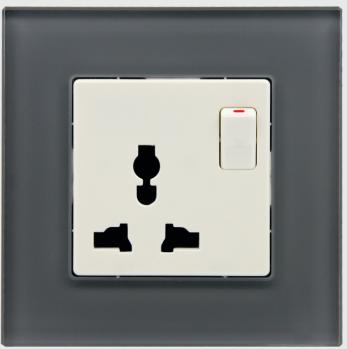

## **GLASS OUTLETS**

German Quality

# **SCREW LESS ELEGANCE**

Compatible to:

G-Platter
JNG-Creaton and Mil series

grey

Universal (Accepts all plugs). Switched, child lock, heavy duty, screw less, large secure terminal (accepts 4+4mm looped wire cores)

British, French, German, Italian, US, Chinese, Japanese, Australian, and other.

\*Universal Socket accepts international plugs like: