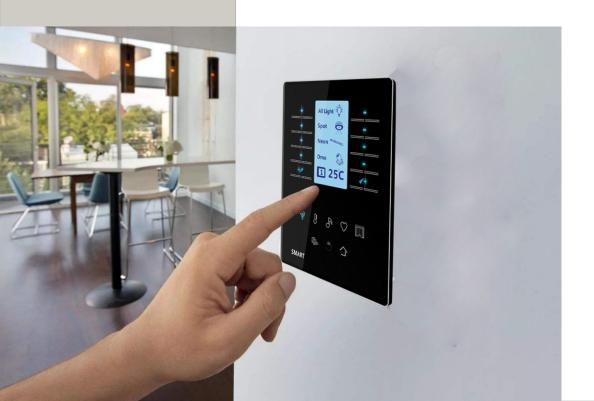

# Zincenabled DTP/ DTPu Dynamic Touch Panel THE REST CHOICE FOR HOME AUTOMATION

All in one wall Switch, the DTPu is an elegant and easy to use wall panel that eliminates wall agony. It has built in thermostat, changeable labels to identify every button use, can control lights, curtains, temperature, music, and TV. DTP has easy fascia color and material changing flexibility to help match any interiors. The DTP has screw less mounting mechanism, security lock, easy upgrade mini-USB, re-locatable IR receiver probe, Multi-Color LED backlit buttons and LCD screen. DTPu can accept Multi languages Text and Icon Picture,

\*\*Added function: Touch Panel Buttons, Temperature sensor, easy connectors.

Different Color Backlit LCD dynamic display screens